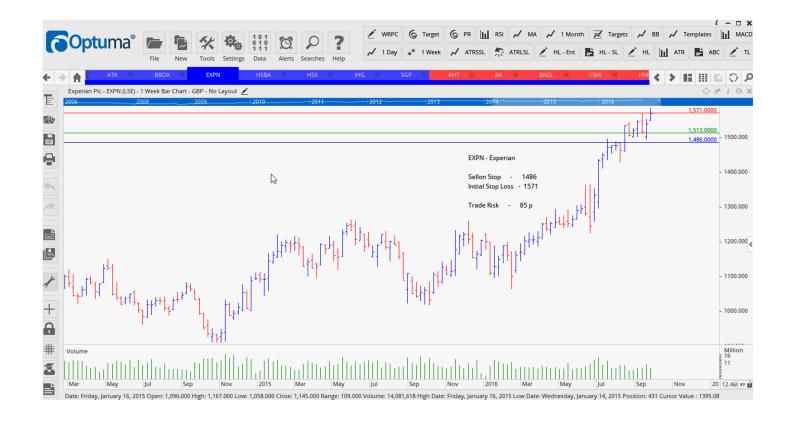

### Retained

| WS Atkins                  | ATK  | Sell | 1515 | 1596 | 81 p            |
|----------------------------|------|------|------|------|-----------------|
|                            |      |      |      |      | •               |
| Tritax Big Box REIT        | BBOX | Sell | 139  | 149  | 10 p            |
| Experian                   | EXPN | Sell | 1486 | 1571 | 85 p            |
| Hiscox                     | HSX  | Sell | 1021 | 1097 | <mark>76</mark> |
| Intercontinental Hotels Gp | IHG  | Buy  | 3310 | 3140 | 170 p           |
| Supergroup Plc             | SGP  | Buy  | 1543 | 1427 | 116 p           |

#### **CHARTS:**