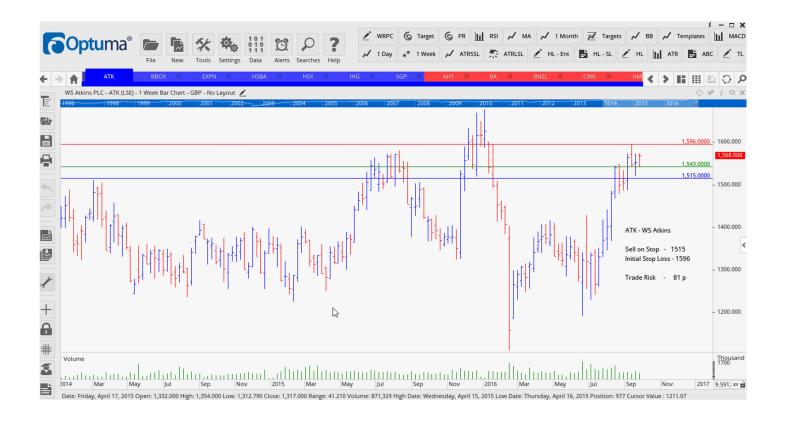

### Retained

| WS Atkins                  | ATK  | Sell | 1515 | 1596 | 81 p            |
|----------------------------|------|------|------|------|-----------------|
|                            |      |      |      |      | •               |
| Tritax Big Box REIT        | BBOX | Sell | 139  | 149  | 10 p            |
| Experian                   | EXPN | Sell | 1486 | 1571 | 85 p            |
| Hiscox                     | HSX  | Sell | 1021 | 1097 | <mark>76</mark> |
| Intercontinental Hotels Gp | IHG  | Buy  | 3310 | 3140 | 170 p           |
| Supergroup Plc             | SGP  | Buy  | 1543 | 1427 | 116 p           |

#### **CHARTS:**