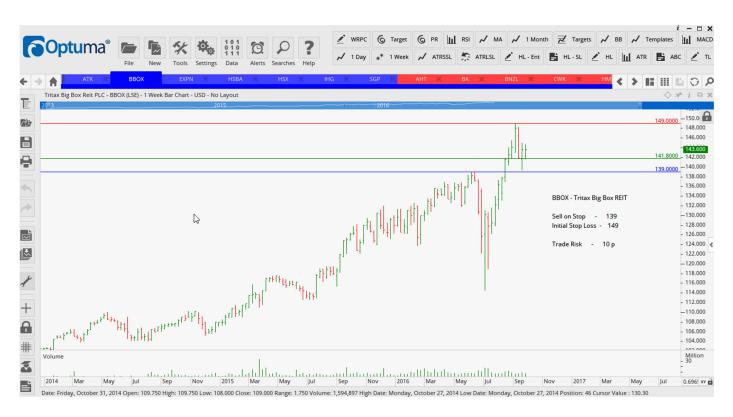

### Retained

| WS Atkins                  | ATK  | Sell | 1515 | 1596 | 81 p            |
|----------------------------|------|------|------|------|-----------------|
|                            |      |      |      |      | •               |
| Tritax Big Box REIT        | BBOX | Sell | 139  | 149  | 10 p            |
| Experian                   | EXPN | Sell | 1486 | 1571 | 85 p            |
| Hiscox                     | HSX  | Sell | 1021 | 1097 | <mark>76</mark> |
| Intercontinental Hotels Gp | IHG  | Buy  | 3310 | 3140 | 170 p           |
| Supergroup Plc             | SGP  | Buy  | 1543 | 1427 | 116 p           |

#### **CHARTS:**