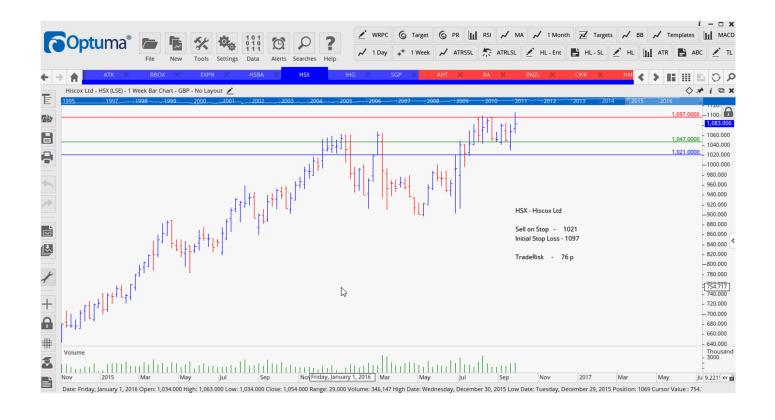

### Retained

| WS Atkins                  | ATK  | Sell | 1515 | 1596 | 81 p            |
|----------------------------|------|------|------|------|-----------------|
|                            |      |      |      |      | •               |
| Tritax Big Box REIT        | BBOX | Sell | 139  | 149  | 10 p            |
| Experian                   | EXPN | Sell | 1486 | 1571 | 85 p            |
| Hiscox                     | HSX  | Sell | 1021 | 1097 | <mark>76</mark> |
| Intercontinental Hotels Gp | IHG  | Buy  | 3310 | 3140 | 170 p           |
| Supergroup Plc             | SGP  | Buy  | 1543 | 1427 | 116 p           |

#### **CHARTS:**