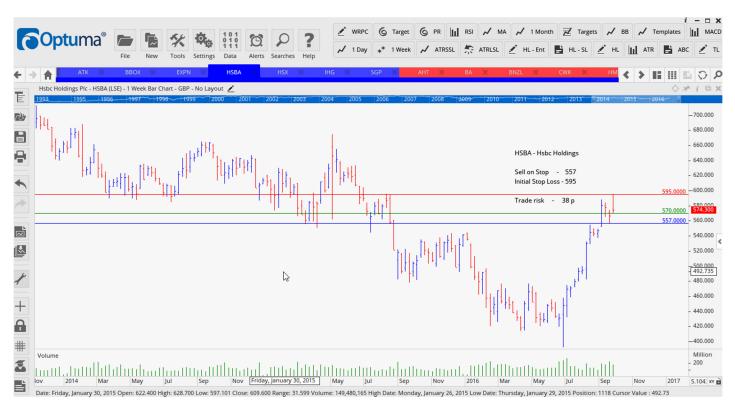

## **NEW ORDERS:**

| HSBC Holdings Plc HSBA Sell 557 595 38 |
|----------------------------------------|
|----------------------------------------|

#### **CHARTS:**