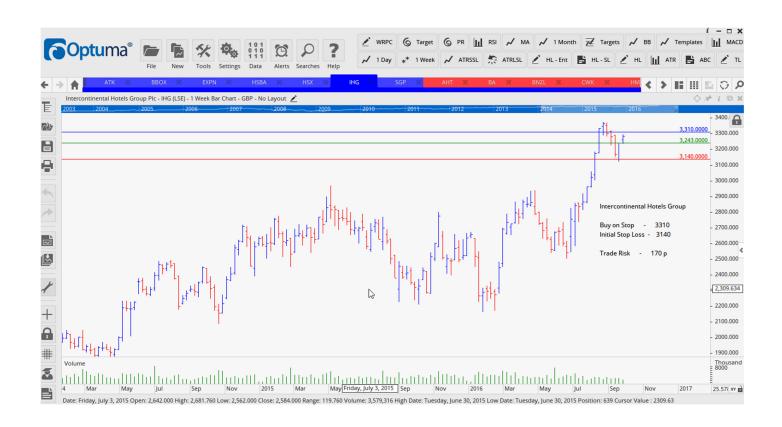

### Retained

| WS Atkins                  | ATK  | Sell | 1515 | 1596 | 81 p            |
|----------------------------|------|------|------|------|-----------------|
|                            |      |      |      |      | •               |
| Tritax Big Box REIT        | BBOX | Sell | 139  | 149  | 10 p            |
| Experian                   | EXPN | Sell | 1486 | 1571 | 85 p            |
| Hiscox                     | HSX  | Sell | 1021 | 1097 | <mark>76</mark> |
| Intercontinental Hotels Gp | IHG  | Buy  | 3310 | 3140 | 170 p           |
| Supergroup Plc             | SGP  | Buy  | 1543 | 1427 | 116 p           |

#### **CHARTS:**