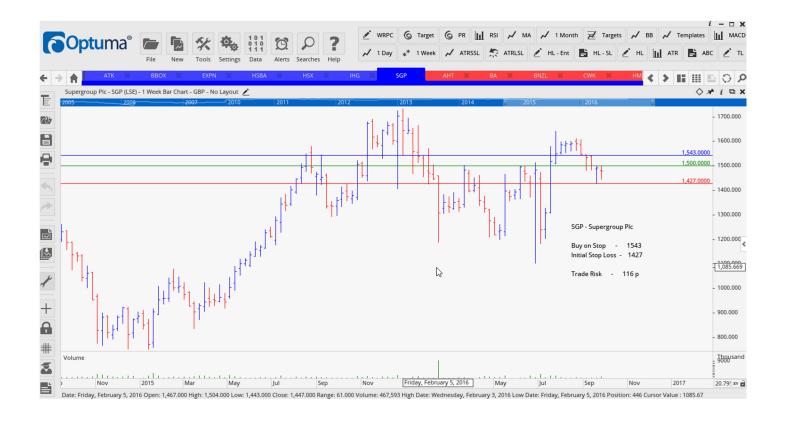

### Retained

| WS Atkins                  | ATK  | Sell | 1515 | 1596 | 81 p            |
|----------------------------|------|------|------|------|-----------------|
|                            |      |      |      |      | •               |
| Tritax Big Box REIT        | BBOX | Sell | 139  | 149  | 10 p            |
| Experian                   | EXPN | Sell | 1486 | 1571 | 85 p            |
| Hiscox                     | HSX  | Sell | 1021 | 1097 | <mark>76</mark> |
| Intercontinental Hotels Gp | IHG  | Buy  | 3310 | 3140 | 170 p           |
| Supergroup Plc             | SGP  | Buy  | 1543 | 1427 | 116 p           |

#### **CHARTS:**