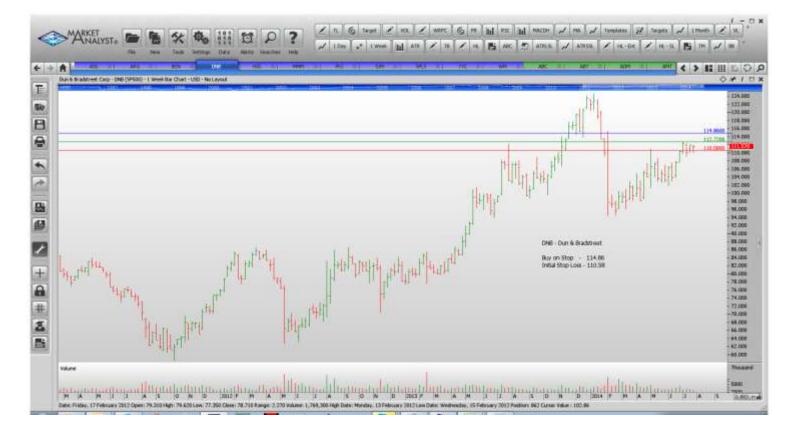

| American International Gp<br>Airgas Inc<br>Franklin Resources<br>Hartford Financial Services<br>3M Company<br>Perkinelmer<br>J.M. Smucker<br>Staples Inc<br>Waste Management | AIG<br>ARG<br>BEN<br>HIG<br>MMM<br>PKI<br>SJM<br>SPLS<br>WM | Buy<br>Buy<br>Buy<br>Buy<br>Buy<br>Buy<br>Sell<br>Buy | 56.95<br>111.57<br>59.51<br>37.00<br>147.31<br>48.48<br>108.78<br>10.62<br>45.39 | 55.05<br>108.27<br>57.33<br>35.70<br>143.75<br>46.80<br>105.74<br>11.40<br>44.29 |
|------------------------------------------------------------------------------------------------------------------------------------------------------------------------------|-------------------------------------------------------------|-------------------------------------------------------|----------------------------------------------------------------------------------|----------------------------------------------------------------------------------|
| <b>NEW ORDERS:</b>                                                                                                                                                           |                                                             |                                                       |                                                                                  |                                                                                  |
| Dun & Bradstreet                                                                                                                                                             | DNB                                                         | Buy                                                   | 114.86                                                                           | 110.58                                                                           |