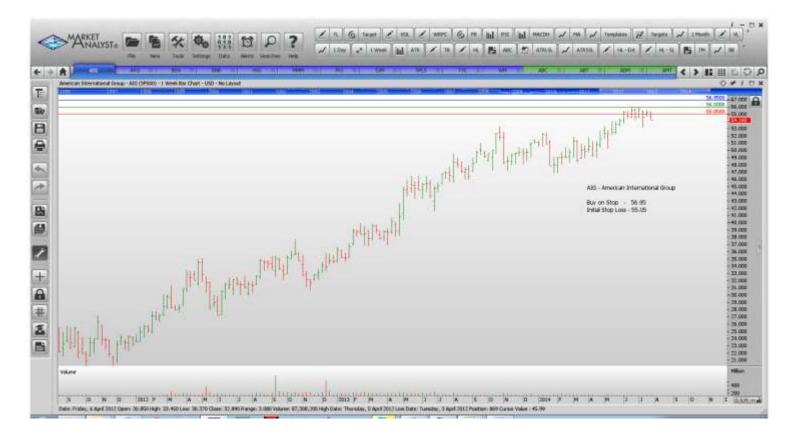

| American International Gp<br>Airgas Inc<br>Franklin Resources<br>Hartford Financial Services<br>3M Company<br>Perkinelmer<br>J.M. Smucker<br>Staples Inc<br>Waste Management | AIG<br>ARG<br>BEN<br>HIG<br>MMM<br>PKI<br>SJM<br>SPLS<br>WM | Buy<br>Buy<br>Buy<br>Buy<br>Buy<br>Buy<br>Sell<br>Buy | 56.95<br>111.57<br>59.51<br>37.00<br>147.31<br>48.48<br>108.78<br>10.62<br>45.39 | 55.05<br>108.27<br>57.33<br>35.70<br>143.75<br>46.80<br>105.74<br>11.40<br>44.29 |
|------------------------------------------------------------------------------------------------------------------------------------------------------------------------------|-------------------------------------------------------------|-------------------------------------------------------|----------------------------------------------------------------------------------|----------------------------------------------------------------------------------|
| <b>NEW ORDERS:</b>                                                                                                                                                           |                                                             |                                                       |                                                                                  |                                                                                  |
| Dun & Bradstreet                                                                                                                                                             | DNB                                                         | Buy                                                   | 114.86                                                                           | 110.58                                                                           |