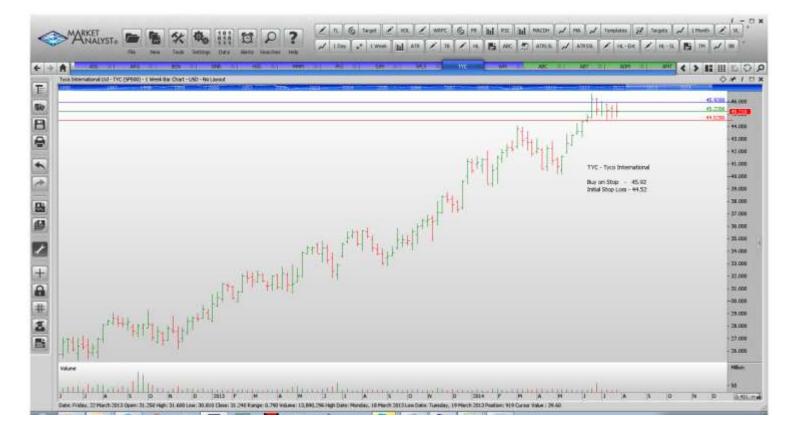

WORKING ORDERS:

| Name                      | Code          | Direction  | Entry        | Stop Loss |
|---------------------------|---------------|------------|--------------|-----------|
| Cancelled                 |               |            |              |           |
| Aon Plc, American Express | s, Kraft Food | ls Company | , Suntrust E | Bankes    |
| Amended                   |               |            |              |           |
| Tyco International        | TYC           | Buy        | 45.92        | 44.52     |
| Retained                  |               |            |              |           |