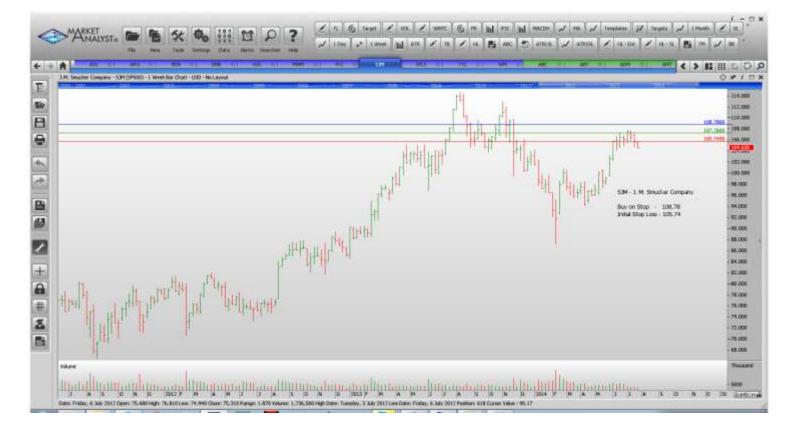

|                                                             |                                                       |                                                                                  |                                                                                  |
| Dun & Bradstreet                                                                                                                                                             | DNB                                                         | Buy                                                   | 114.86                                                                           | 110.58                                                                           |

**CHART**