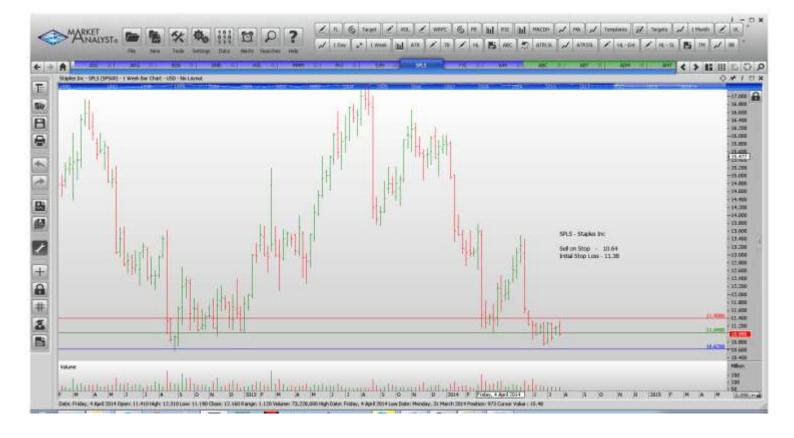

| American International Gp<br>Airgas Inc<br>Franklin Resources<br>Hartford Financial Services<br>3M Company<br>Perkinelmer<br>J.M. Smucker<br>Staples Inc<br>Waste Management | AIG<br>ARG<br>BEN<br>HIG<br>MMM<br>PKI<br>SJM<br>SPLS<br>WM | Buy<br>Buy<br>Buy<br>Buy<br>Buy<br>Buy<br>Sell<br>Buy | 56.95<br>111.57<br>59.51<br>37.00<br>147.31<br>48.48<br>108.78<br>10.62<br>45.39 | 55.05<br>108.27<br>57.33<br>35.70<br>143.75<br>46.80<br>105.74<br>11.40<br>44.29 |
|------------------------------------------------------------------------------------------------------------------------------------------------------------------------------|-------------------------------------------------------------|-------------------------------------------------------|----------------------------------------------------------------------------------|----------------------------------------------------------------------------------|
| <b>NEW ORDERS:</b>                                                                                                                                                           |                                                             |                                                       |                                                                                  |                                                                                  |
| Dun & Bradstreet                                                                                                                                                             | DNB                                                         | Buy                                                   | 114.86                                                                           | 110.58                                                                           |