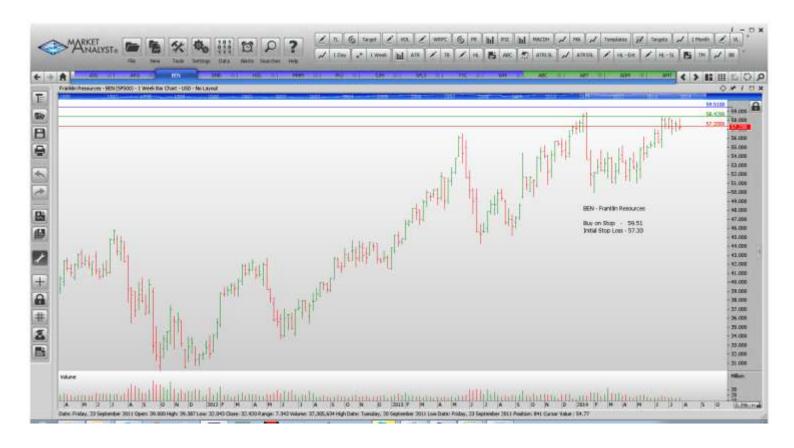

| American International Gp<br>Airgas Inc<br>Franklin Resources<br>Hartford Financial Services<br>3M Company<br>Perkinelmer<br>J.M. Smucker<br>Staples Inc<br>Waste Management | AIG<br>ARG<br>BEN<br>HIG<br>MMM<br>PKI<br>SJM<br>SPLS<br>WM | Buy<br>Buy<br>Buy<br>Buy<br>Buy<br>Buy<br>Sell<br>Buy | 56.95<br>111.57<br>59.51<br>37.00<br>147.31<br>48.48<br>108.78<br>10.62<br>45.39 | 55.05<br>108.27<br>57.33<br>35.70<br>143.75<br>46.80<br>105.74<br>11.40<br>44.29 |
|------------------------------------------------------------------------------------------------------------------------------------------------------------------------------|-------------------------------------------------------------|-------------------------------------------------------|----------------------------------------------------------------------------------|----------------------------------------------------------------------------------|
| <b>NEW ORDERS:</b>                                                                                                                                                           |                                                             |                                                       |                                                                                  |                                                                                  |
| Dun & Bradstreet                                                                                                                                                             | DNB                                                         | Buy                                                   | 114.86                                                                           | 110.58                                                                           |