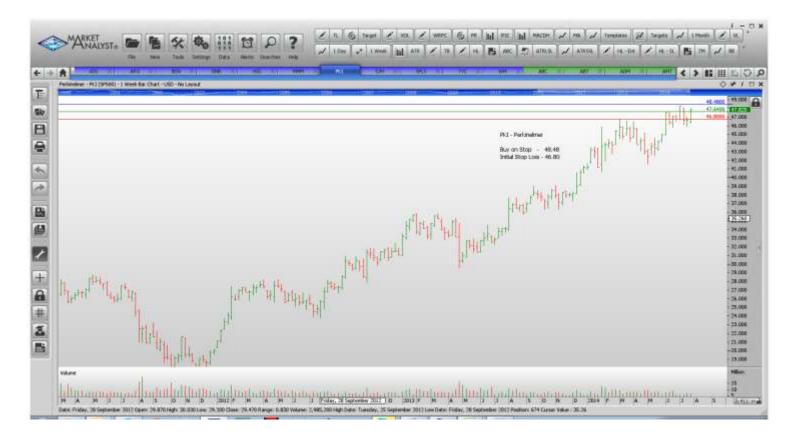

| American International Gp<br>Airgas Inc<br>Franklin Resources<br>Hartford Financial Services<br>3M Company<br>Perkinelmer<br>J.M. Smucker<br>Staples Inc<br>Waste Management | AIG<br>ARG<br>BEN<br>HIG<br>MMM<br>PKI<br>SJM<br>SPLS<br>WM | Buy<br>Buy<br>Buy<br>Buy<br>Buy<br>Buy<br>Sell<br>Buy | 56.95<br>111.57<br>59.51<br>37.00<br>147.31<br>48.48<br>108.78<br>10.62<br>45.39 | 55.05<br>108.27<br>57.33<br>35.70<br>143.75<br>46.80<br>105.74<br>11.40<br>44.29 |
|------------------------------------------------------------------------------------------------------------------------------------------------------------------------------|-------------------------------------------------------------|-------------------------------------------------------|----------------------------------------------------------------------------------|----------------------------------------------------------------------------------|
| <b>NEW ORDERS:</b>                                                                                                                                                           |                                                             |                                                       |                                                                                  |                                                                                  |
| Dun & Bradstreet                                                                                                                                                             | DNB                                                         | Buy                                                   | 114.86                                                                           | 110.58                                                                           |