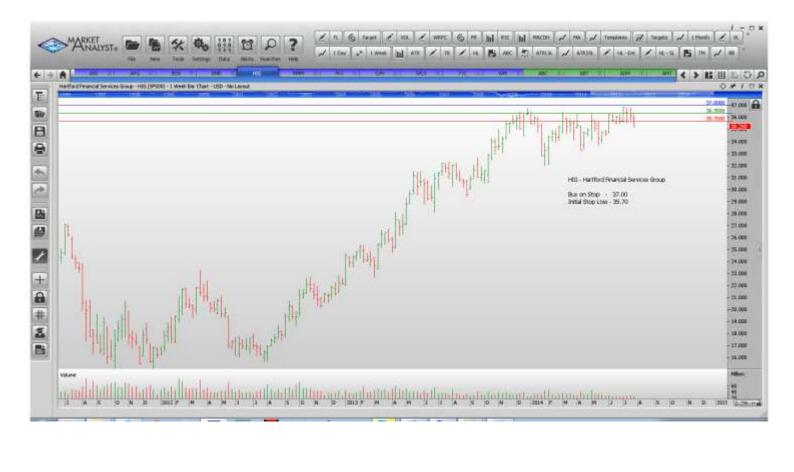

| American International Gp<br>Airgas Inc<br>Franklin Resources<br>Hartford Financial Services<br>3M Company<br>Perkinelmer<br>J.M. Smucker<br>Staples Inc<br>Waste Management | AIG<br>ARG<br>BEN<br>HIG<br>MMM<br>PKI<br>SJM<br>SPLS<br>WM | Buy<br>Buy<br>Buy<br>Buy<br>Buy<br>Buy<br>Sell<br>Buy | 56.95<br>111.57<br>59.51<br>37.00<br>147.31<br>48.48<br>108.78<br>10.62<br>45.39 | 55.05<br>108.27<br>57.33<br>35.70<br>143.75<br>46.80<br>105.74<br>11.40<br>44.29 |
|------------------------------------------------------------------------------------------------------------------------------------------------------------------------------|-------------------------------------------------------------|-------------------------------------------------------|----------------------------------------------------------------------------------|----------------------------------------------------------------------------------|
| <b>NEW ORDERS:</b>                                                                                                                                                           |                                                             |                                                       |                                                                                  |                                                                                  |
| Dun & Bradstreet                                                                                                                                                             | DNB                                                         | Buy                                                   | 114.86                                                                           | 110.58                                                                           |