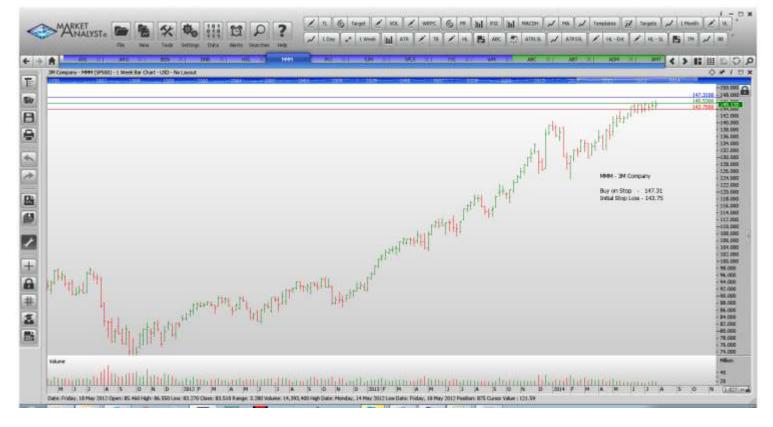

| American International Gp<br>Airgas Inc<br>Franklin Resources<br>Hartford Financial Services<br>3M Company<br>Perkinelmer<br>J.M. Smucker<br>Staples Inc<br>Waste Management | AIG<br>ARG<br>BEN<br>HIG<br>MMM<br>PKI<br>SJM<br>SPLS<br>WM | Buy<br>Buy<br>Buy<br>Buy<br>Buy<br>Buy<br>Sell<br>Buy | 56.95<br>111.57<br>59.51<br>37.00<br>147.31<br>48.48<br>108.78<br>10.62<br>45.39 | 55.05<br>108.27<br>57.33<br>35.70<br>143.75<br>46.80<br>105.74<br>11.40<br>44.29 |
|------------------------------------------------------------------------------------------------------------------------------------------------------------------------------|-------------------------------------------------------------|-------------------------------------------------------|----------------------------------------------------------------------------------|----------------------------------------------------------------------------------|
| <b>NEW ORDERS:</b>                                                                                                                                                           |                                                             |                                                       |                                                                                  |                                                                                  |
| Dun & Bradstreet                                                                                                                                                             | DNB                                                         | Buy                                                   | 114.86                                                                           | 110.58                                                                           |