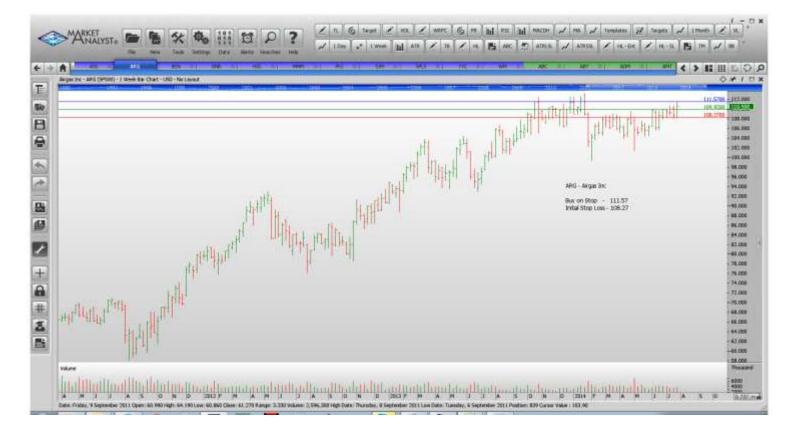

| American International Gp<br>Airgas Inc<br>Franklin Resources<br>Hartford Financial Services<br>3M Company<br>Perkinelmer<br>J.M. Smucker<br>Staples Inc<br>Waste Management | AIG<br>ARG<br>BEN<br>HIG<br>MMM<br>PKI<br>SJM<br>SPLS<br>WM | Buy<br>Buy<br>Buy<br>Buy<br>Buy<br>Buy<br>Sell<br>Buy | 56.95<br>111.57<br>59.51<br>37.00<br>147.31<br>48.48<br>108.78<br>10.62<br>45.39 | 55.05<br>108.27<br>57.33<br>35.70<br>143.75<br>46.80<br>105.74<br>11.40<br>44.29 |
|------------------------------------------------------------------------------------------------------------------------------------------------------------------------------|-------------------------------------------------------------|-------------------------------------------------------|----------------------------------------------------------------------------------|----------------------------------------------------------------------------------|
| <b>NEW ORDERS:</b>                                                                                                                                                           |                                                             |                                                       |                                                                                  |                                                                                  |
| Dun & Bradstreet                                                                                                                                                             | DNB                                                         | Buy                                                   | 114.86                                                                           | 110.58                                                                           |