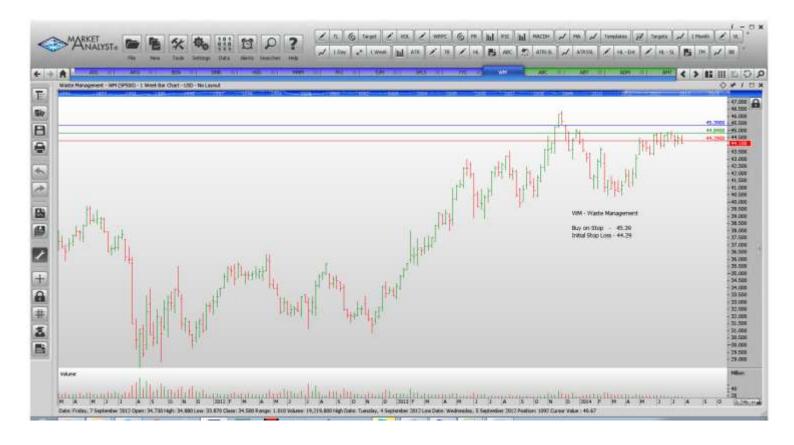

| Sigma-Aldrich Group    | SIAL | 99.97  | Retain | 99.97  |
|------------------------|------|--------|--------|--------|
| Sempra Energy          | SRE  | 98.56  | Retain | 98.56  |
| Vornado Realty Trust   | VNO  | 103.58 | Retain | 103.58 |
| Waste Management       | WM   | 43.49  | Retain | 43.49  |
| XL Capital Switzerland | XL   | Buy    | 33.58  | 32.70  |

| American International Gp<br>Airgas Inc<br>Franklin Resources<br>Hartford Financial Services<br>3M Company<br>Perkinelmer<br>J.M. Smucker<br>Staples Inc<br>Waste Management | AIG<br>ARG<br>BEN<br>HIG<br>MMM<br>PKI<br>SJM<br>SPLS<br>WM | Buy<br>Buy<br>Buy<br>Buy<br>Buy<br>Buy<br>Sell<br>Buy | 56.95<br>111.57<br>59.51<br>37.00<br>147.31<br>48.48<br>108.78<br>10.62<br>45.39 | 55.05<br>108.27<br>57.33<br>35.70<br>143.75<br>46.80<br>105.74<br>11.40<br>44.29 |
|------------------------------------------------------------------------------------------------------------------------------------------------------------------------------|-------------------------------------------------------------|-------------------------------------------------------|----------------------------------------------------------------------------------|----------------------------------------------------------------------------------|
| <b>NEW ORDERS:</b>                                                                                                                                                           |                                                             |                                                       |                                                                                  |                                                                                  |
| Dun & Bradstreet                                                                                                                                                             | DNB                                                         | Buy                                                   | 114.86                                                                           | 110.58                                                                           |