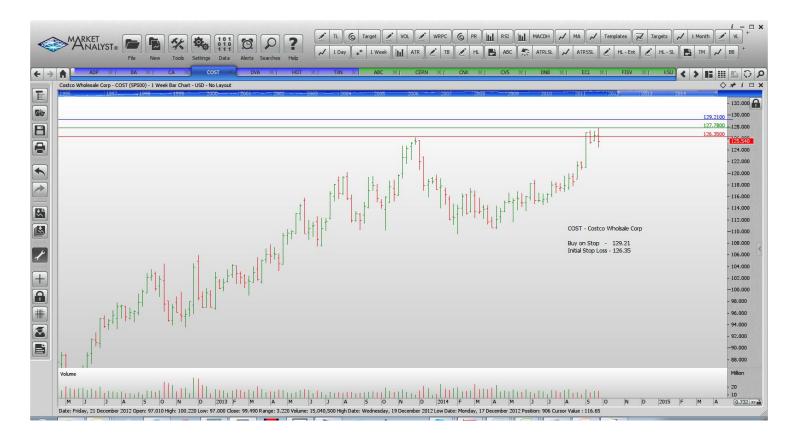

### **NEW ORDERS:**

| Boeing Company    | BA   | Buy  | 131.87 | 127.53 |
|-------------------|------|------|--------|--------|
| CA Inc            | CA   | Sell | 27.34  | 28.34  |
| Costco Wholesale  | COST | Buy  | 129.21 | 126.35 |
| Davita Healthcare | DVA  | Buy  | 76.26  | 74.28  |
| Texas Instruments | TXN  | Buy  | 50.28  | 48.78  |

# **CHARTS**