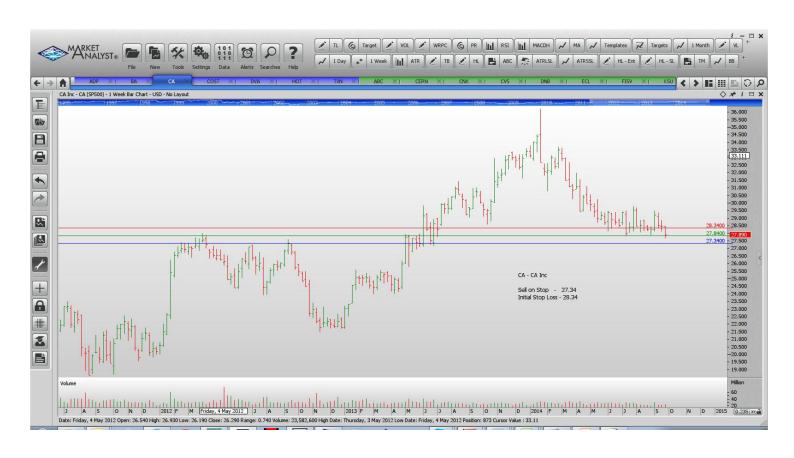

### **NEW ORDERS:**

| Boeing Company    | BA   | Buy  | 131.87 | 127.53 |
|-------------------|------|------|--------|--------|
| CA Inc            | CA   | Sell | 27.34  | 28.34  |
| Costco Wholesale  | COST | Buy  | 129.21 | 126.35 |
| Davita Healthcare | DVA  | Buy  | 76.26  | 74.28  |
| Texas Instruments | TXN  | Buy  | 50.28  | 48.78  |

# **CHARTS**