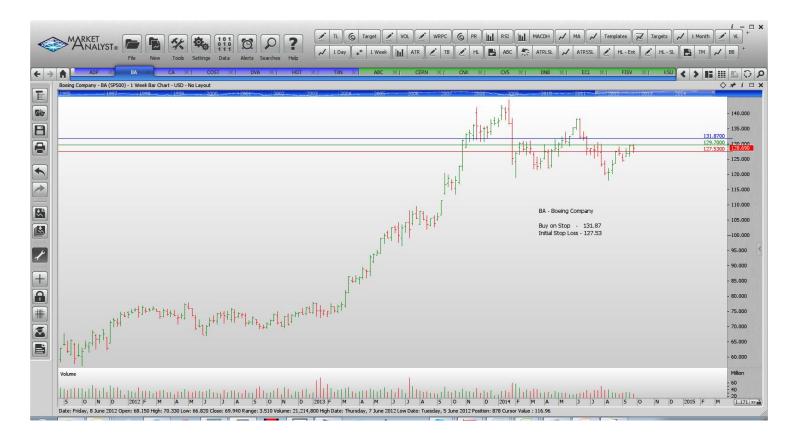

### **NEW ORDERS:**

| Boeing Company    | BA   | Buy  | 131.87 | 127.53 |
|-------------------|------|------|--------|--------|
| CA Inc            | CA   | Sell | 27.34  | 28.34  |
| Costco Wholesale  | COST | Buy  | 129.21 | 126.35 |
| Davita Healthcare | DVA  | Buy  | 76.26  | 74.28  |
| Texas Instruments | TXN  | Buy  | 50.28  | 48.78  |

# **CHARTS**