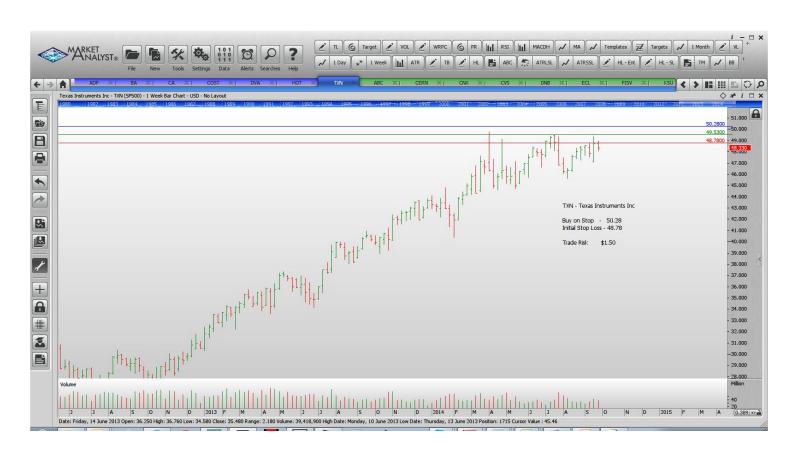

### **NEW ORDERS:**

| Boeing Company    | BA   | Buy  | 131.87 | 127.53 |
|-------------------|------|------|--------|--------|
| CA Inc            | CA   | Sell | 27.34  | 28.34  |
| Costco Wholesale  | COST | Buy  | 129.21 | 126.35 |
| Davita Healthcare | DVA  | Buy  | 76.26  | 74.28  |
| Texas Instruments | TXN  | Buy  | 50.28  | 48.78  |

# **CHARTS**