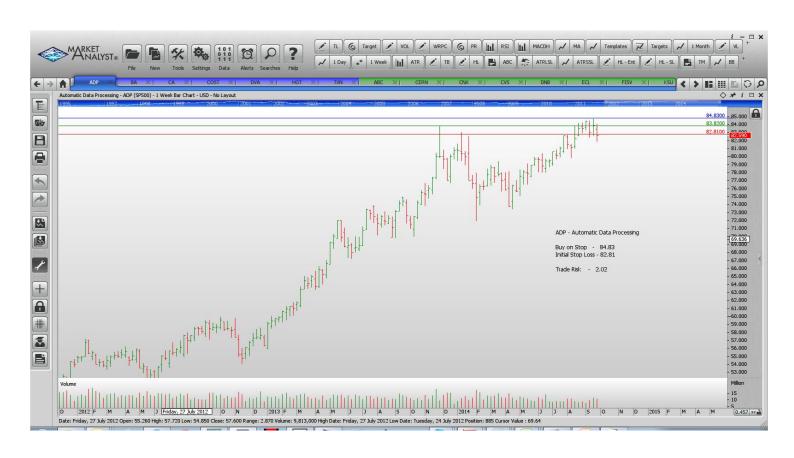

#### Retained

| Automatic Data Processing | ADP | Buy | 84.83 | 82.81 |
|---------------------------|-----|-----|-------|-------|
| Starwood Hotels           | HOT | Buy | 86.35 | 83.39 |

# **CHARTS**