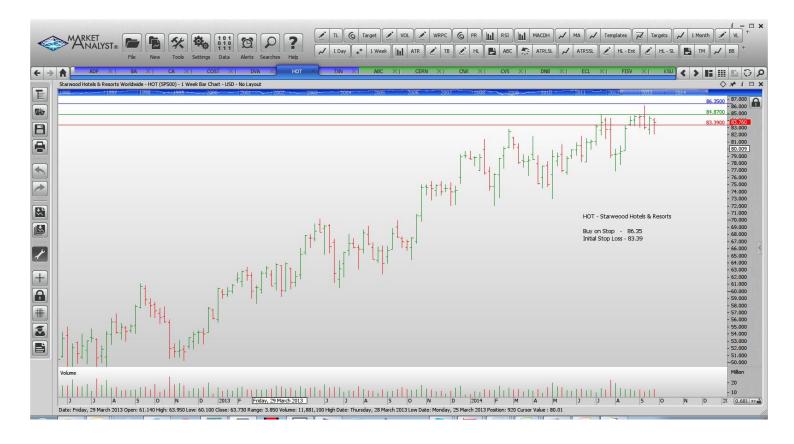

#### Retained

| Automatic Data Processing | ADP | Buy | 84.83 | 82.81 |
|---------------------------|-----|-----|-------|-------|
| Starwood Hotels           | HOT | Buy | 86.35 | 83.39 |

# **CHARTS**