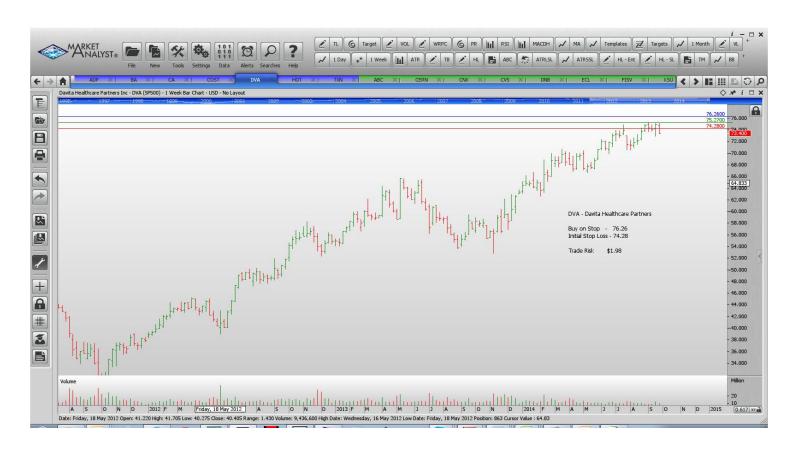

### **NEW ORDERS:**

| Boeing Company    | BA   | Buy  | 131.87 | 127.53 |
|-------------------|------|------|--------|--------|
| CA Inc            | CA   | Sell | 27.34  | 28.34  |
| Costco Wholesale  | COST | Buy  | 129.21 | 126.35 |
| Davita Healthcare | DVA  | Buy  | 76.26  | 74.28  |
| Texas Instruments | TXN  | Buy  | 50.28  | 48.78  |

# **CHARTS**