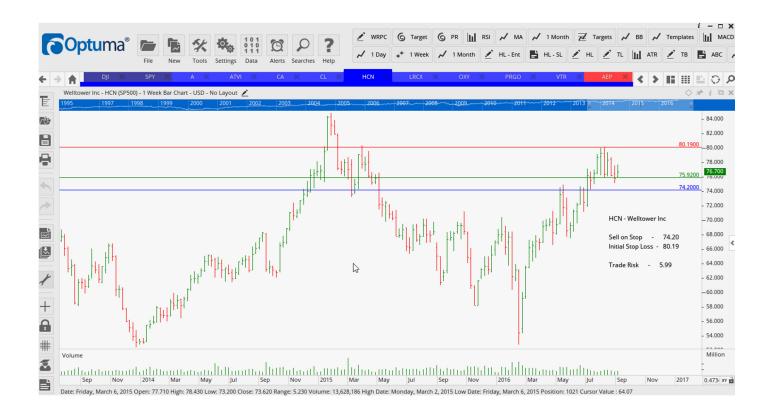

## Retained

| Agilent Technologies    | А    | Buy  | 49.07 | 46.74 | 2.33        |
|-------------------------|------|------|-------|-------|-------------|
| Applied Materials       | AMAT | Sell | 25.56 | 27.11 | <b>1.55</b> |
| Activision Blizzard Inc | ATVI | Sell | 38.50 | 42.67 | <b>4.17</b> |
| CA Inc                  | CA   | Sell | 32.74 | 34.99 | 2.25        |
| Colgate Palmolive       | CL   | Buy  | 76.31 | 73.89 | 2.42        |
| Welltower               | HCN  | Sell | 74.20 | 80.19 | <u>5.99</u> |
| Lam Research Corp       | LRCX | Sell | 87.59 | 93.80 | <u>6.21</u> |
| Occidental Petroleum    | OXY  | Buy  | 78.95 | 73.82 | 5.13        |
| Perrigo Company         | PRGO | Buy  | 96.97 | 86.34 | 10.63       |
| Veritas Inc             | VTR  | Sell | 71.16 | 76.57 | <b>5.41</b> |