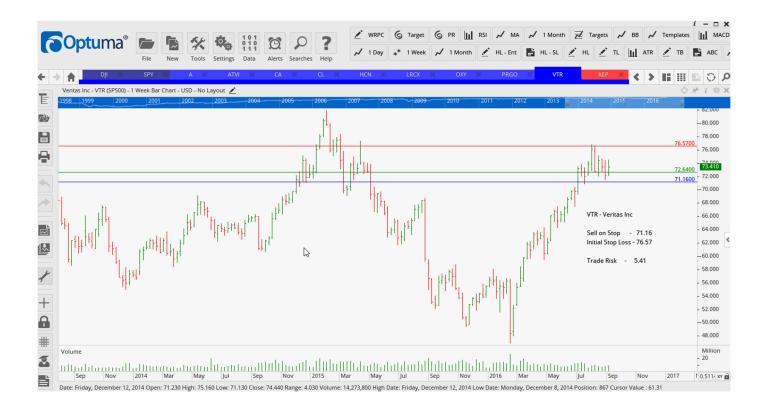

## Retained

| Agilent Technologies    | А    | Buy  | 49.07 | 46.74 | 2.33        |
|-------------------------|------|------|-------|-------|-------------|
| Applied Materials       | AMAT | Sell | 25.56 | 27.11 | <b>1.55</b> |
| Activision Blizzard Inc | ATVI | Sell | 38.50 | 42.67 | <b>4.17</b> |
| CA Inc                  | CA   | Sell | 32.74 | 34.99 | 2.25        |
| Colgate Palmolive       | CL   | Buy  | 76.31 | 73.89 | 2.42        |
| Welltower               | HCN  | Sell | 74.20 | 80.19 | <u>5.99</u> |
| Lam Research Corp       | LRCX | Sell | 87.59 | 93.80 | <u>6.21</u> |
| Occidental Petroleum    | OXY  | Buy  | 78.95 | 73.82 | 5.13        |
| Perrigo Company         | PRGO | Buy  | 96.97 | 86.34 | 10.63       |
| Veritas Inc             | VTR  | Sell | 71.16 | 76.57 | <b>5.41</b> |