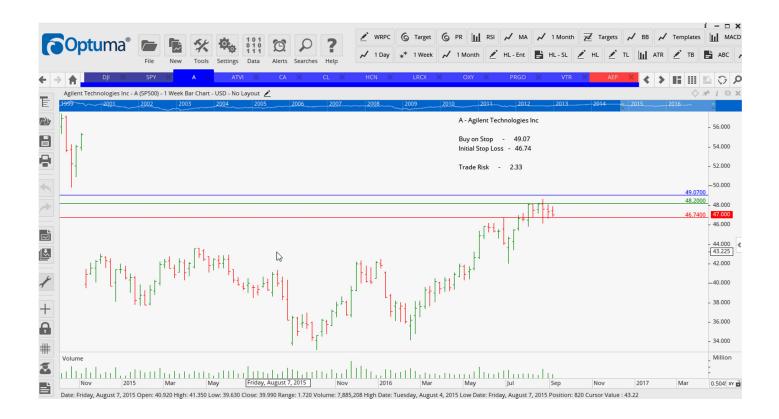

## Retained

| Agilent Technologies    | А    | Buy  | 49.07 | 46.74 | 2.33        |
|-------------------------|------|------|-------|-------|-------------|
| Applied Materials       | AMAT | Sell | 25.56 | 27.11 | <b>1.55</b> |
| Activision Blizzard Inc | ATVI | Sell | 38.50 | 42.67 | <b>4.17</b> |
| CA Inc                  | CA   | Sell | 32.74 | 34.99 | 2.25        |
| Colgate Palmolive       | CL   | Buy  | 76.31 | 73.89 | 2.42        |
| Welltower               | HCN  | Sell | 74.20 | 80.19 | <u>5.99</u> |
| Lam Research Corp       | LRCX | Sell | 87.59 | 93.80 | <u>6.21</u> |
| Occidental Petroleum    | OXY  | Buy  | 78.95 | 73.82 | 5.13        |
| Perrigo Company         | PRGO | Buy  | 96.97 | 86.34 | 10.63       |
| Veritas Inc             | VTR  | Sell | 71.16 | 76.57 | <b>5.41</b> |