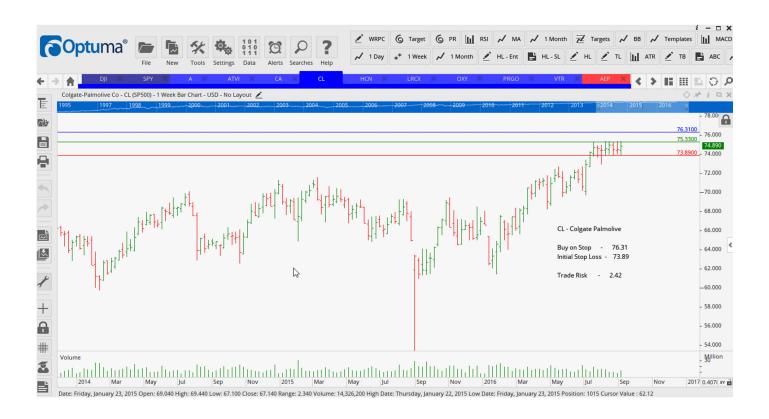

## Retained

| Agilent Technologies    | А    | Buy  | 49.07 | 46.74 | 2.33        |
|-------------------------|------|------|-------|-------|-------------|
| Applied Materials       | AMAT | Sell | 25.56 | 27.11 | <b>1.55</b> |
| Activision Blizzard Inc | ATVI | Sell | 38.50 | 42.67 | <b>4.17</b> |
| CA Inc                  | CA   | Sell | 32.74 | 34.99 | 2.25        |
| Colgate Palmolive       | CL   | Buy  | 76.31 | 73.89 | 2.42        |
| Welltower               | HCN  | Sell | 74.20 | 80.19 | <u>5.99</u> |
| Lam Research Corp       | LRCX | Sell | 87.59 | 93.80 | <u>6.21</u> |
| Occidental Petroleum    | OXY  | Buy  | 78.95 | 73.82 | 5.13        |
| Perrigo Company         | PRGO | Buy  | 96.97 | 86.34 | 10.63       |
| Veritas Inc             | VTR  | Sell | 71.16 | 76.57 | <b>5.41</b> |