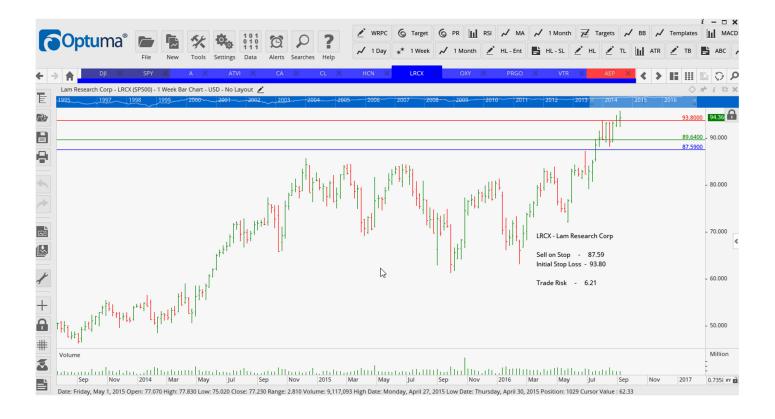

## Retained

| Agilent Technologies    | А    | Buy  | 49.07 | 46.74 | 2.33        |
|-------------------------|------|------|-------|-------|-------------|
| Applied Materials       | AMAT | Sell | 25.56 | 27.11 | <b>1.55</b> |
| Activision Blizzard Inc | ATVI | Sell | 38.50 | 42.67 | <b>4.17</b> |
| CA Inc                  | CA   | Sell | 32.74 | 34.99 | 2.25        |
| Colgate Palmolive       | CL   | Buy  | 76.31 | 73.89 | 2.42        |
| Welltower               | HCN  | Sell | 74.20 | 80.19 | <u>5.99</u> |
| Lam Research Corp       | LRCX | Sell | 87.59 | 93.80 | <u>6.21</u> |
| Occidental Petroleum    | OXY  | Buy  | 78.95 | 73.82 | 5.13        |
| Perrigo Company         | PRGO | Buy  | 96.97 | 86.34 | 10.63       |
| Veritas Inc             | VTR  | Sell | 71.16 | 76.57 | <b>5.41</b> |