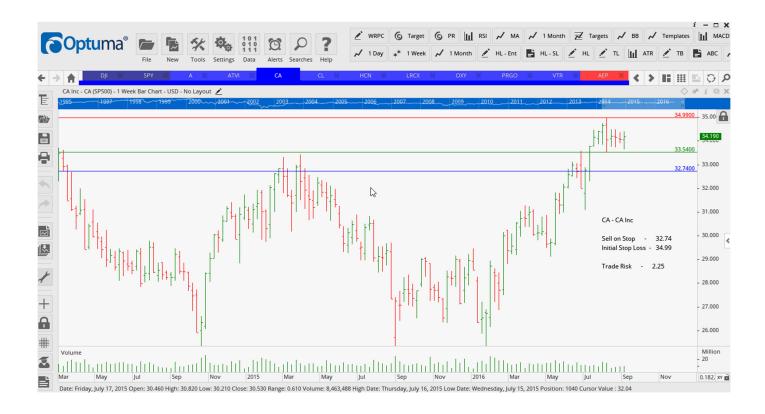

## Retained

| Agilent Technologies    | А    | Buy  | 49.07 | 46.74 | 2.33        |
|-------------------------|------|------|-------|-------|-------------|
| Applied Materials       | AMAT | Sell | 25.56 | 27.11 | <b>1.55</b> |
| Activision Blizzard Inc | ATVI | Sell | 38.50 | 42.67 | <b>4.17</b> |
| CA Inc                  | CA   | Sell | 32.74 | 34.99 | 2.25        |
| Colgate Palmolive       | CL   | Buy  | 76.31 | 73.89 | 2.42        |
| Welltower               | HCN  | Sell | 74.20 | 80.19 | <u>5.99</u> |
| Lam Research Corp       | LRCX | Sell | 87.59 | 93.80 | <u>6.21</u> |
| Occidental Petroleum    | OXY  | Buy  | 78.95 | 73.82 | 5.13        |
| Perrigo Company         | PRGO | Buy  | 96.97 | 86.34 | 10.63       |
| Veritas Inc             | VTR  | Sell | 71.16 | 76.57 | <b>5.41</b> |