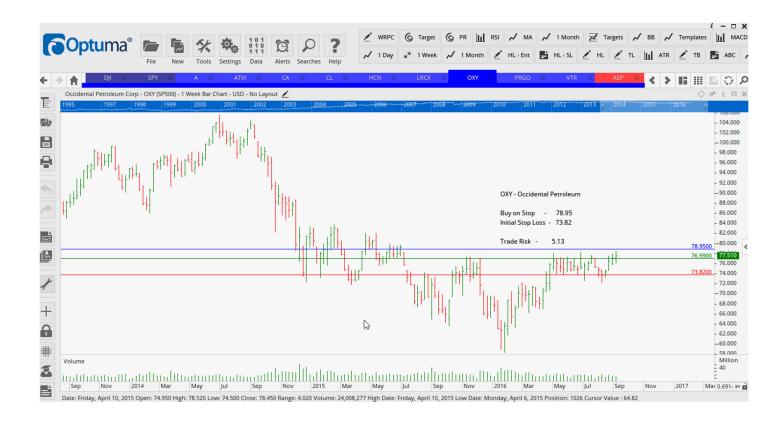

## Retained

| Agilent Technologies    | А    | Buy  | 49.07 | 46.74 | 2.33        |
|-------------------------|------|------|-------|-------|-------------|
| Applied Materials       | AMAT | Sell | 25.56 | 27.11 | <b>1.55</b> |
| Activision Blizzard Inc | ATVI | Sell | 38.50 | 42.67 | <b>4.17</b> |
| CA Inc                  | CA   | Sell | 32.74 | 34.99 | 2.25        |
| Colgate Palmolive       | CL   | Buy  | 76.31 | 73.89 | 2.42        |
| Welltower               | HCN  | Sell | 74.20 | 80.19 | <u>5.99</u> |
| Lam Research Corp       | LRCX | Sell | 87.59 | 93.80 | <u>6.21</u> |
| Occidental Petroleum    | OXY  | Buy  | 78.95 | 73.82 | 5.13        |
| Perrigo Company         | PRGO | Buy  | 96.97 | 86.34 | 10.63       |
| Veritas Inc             | VTR  | Sell | 71.16 | 76.57 | <b>5.41</b> |