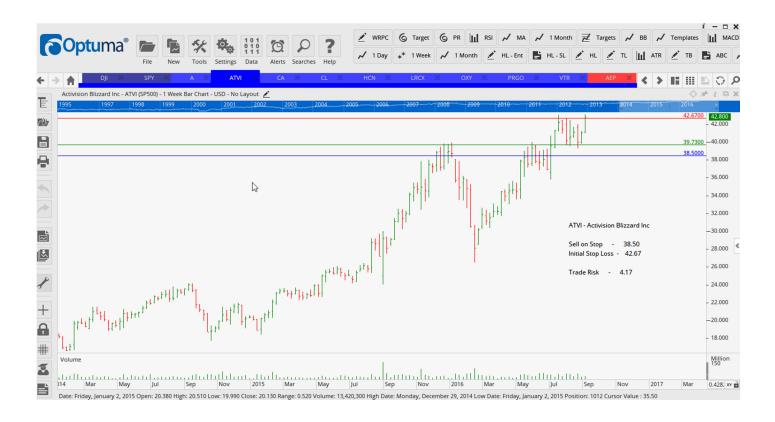

## Retained

| Agilent Technologies    | А    | Buy  | 49.07 | 46.74 | 2.33        |
|-------------------------|------|------|-------|-------|-------------|
| Applied Materials       | AMAT | Sell | 25.56 | 27.11 | <b>1.55</b> |
| Activision Blizzard Inc | ATVI | Sell | 38.50 | 42.67 | <b>4.17</b> |
| CA Inc                  | CA   | Sell | 32.74 | 34.99 | 2.25        |
| Colgate Palmolive       | CL   | Buy  | 76.31 | 73.89 | 2.42        |
| Welltower               | HCN  | Sell | 74.20 | 80.19 | <u>5.99</u> |
| Lam Research Corp       | LRCX | Sell | 87.59 | 93.80 | <u>6.21</u> |
| Occidental Petroleum    | OXY  | Buy  | 78.95 | 73.82 | 5.13        |
| Perrigo Company         | PRGO | Buy  | 96.97 | 86.34 | 10.63       |
| Veritas Inc             | VTR  | Sell | 71.16 | 76.57 | <b>5.41</b> |