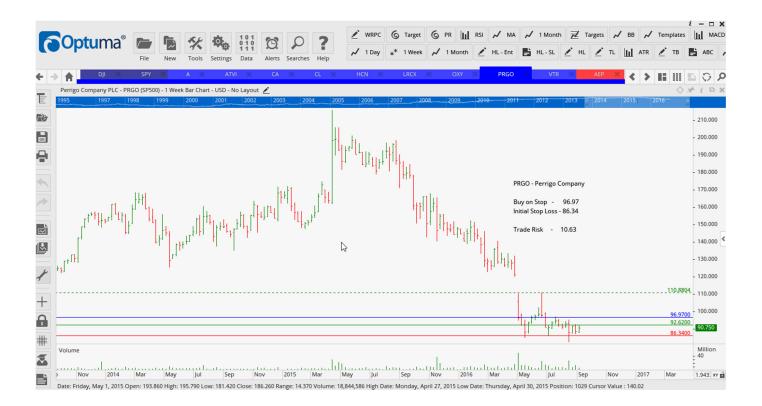

## Retained

| Agilent Technologies    | А    | Buy  | 49.07 | 46.74 | 2.33        |
|-------------------------|------|------|-------|-------|-------------|
| Applied Materials       | AMAT | Sell | 25.56 | 27.11 | <b>1.55</b> |
| Activision Blizzard Inc | ATVI | Sell | 38.50 | 42.67 | <b>4.17</b> |
| CA Inc                  | CA   | Sell | 32.74 | 34.99 | 2.25        |
| Colgate Palmolive       | CL   | Buy  | 76.31 | 73.89 | 2.42        |
| Welltower               | HCN  | Sell | 74.20 | 80.19 | <u>5.99</u> |
| Lam Research Corp       | LRCX | Sell | 87.59 | 93.80 | <u>6.21</u> |
| Occidental Petroleum    | OXY  | Buy  | 78.95 | 73.82 | 5.13        |
| Perrigo Company         | PRGO | Buy  | 96.97 | 86.34 | 10.63       |
| Veritas Inc             | VTR  | Sell | 71.16 | 76.57 | <b>5.41</b> |