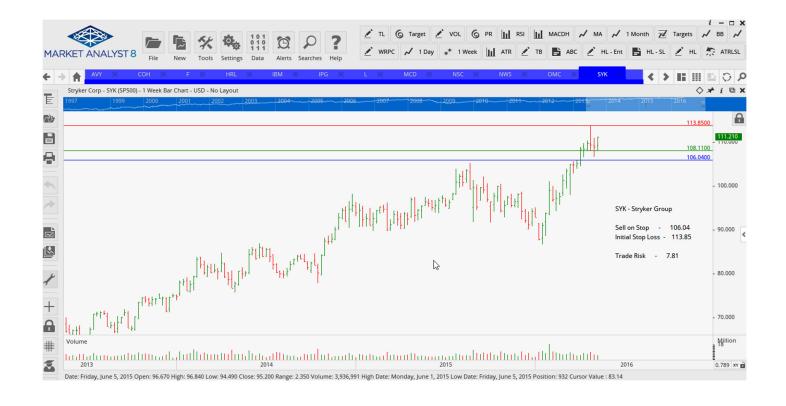

# **WORKING ORDERS:**

| Name                                                                                                                                                                                                      | Code                                                             | Direction                               | Entry                                                                                                                                            | Stop Loss Tra                                                                                                                                     | de Risk                                                                                                                      |
|-----------------------------------------------------------------------------------------------------------------------------------------------------------------------------------------------------------|------------------------------------------------------------------|-----------------------------------------|--------------------------------------------------------------------------------------------------------------------------------------------------|---------------------------------------------------------------------------------------------------------------------------------------------------|------------------------------------------------------------------------------------------------------------------------------|
| Cancelled                                                                                                                                                                                                 |                                                                  |                                         |                                                                                                                                                  |                                                                                                                                                   |                                                                                                                              |
| Amended                                                                                                                                                                                                   |                                                                  |                                         |                                                                                                                                                  |                                                                                                                                                   |                                                                                                                              |
| International Business<br>Newscorp                                                                                                                                                                        | IBM<br>NWS                                                       | Buy<br>Buy                              | 151.29<br>13.62                                                                                                                                  | 142.90<br>12.41                                                                                                                                   | 8.39<br>1.21                                                                                                                 |
| Retained                                                                                                                                                                                                  |                                                                  |                                         |                                                                                                                                                  |                                                                                                                                                   |                                                                                                                              |
| Accenture Adobe Systems Autodesk Allegion Ameriprise Financial AON Insurance Coach Avery Dennison Ford Motor Company Interpublic Group McDonalds Norfolk Southern Omnicrom Group Stryker Yum Brands Xylem | CAN ADBE ADSK ALLE AMP AON COH AVY F IPG MCD NSC OMN SYK YUM XYL | Sell Sell Sell Sell Sell Sell Sell Sell | 111.24<br>91.27<br>57.26<br>62.22<br>92.31<br>101.13<br>37.62<br>70.88<br>13.04<br>22.70<br>123.40<br>86.56<br>81.51<br>106.04<br>78.06<br>40.81 | 116.18<br>97.69<br>62.42<br>55.28<br>101.43<br>106.17<br>41.45<br>75.14<br>14.22<br>24.27<br>129.80<br>94.10<br>85.95<br>113.85<br>85.79<br>43.04 | 4.94<br>6.42<br>5.16<br>4.06<br>9.12<br>5.04<br>3.83<br>4.26<br>1.18<br>1.57<br>6.40<br>7.54<br>4.44<br>7.81<br>7.73<br>2.23 |