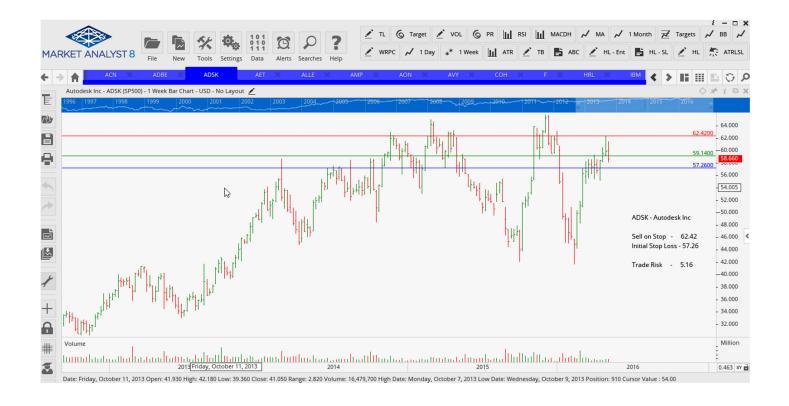

# **WORKING ORDERS:**

| Name                                                                                                                                                                                                      | Code                                                             | Direction                               | Entry                                                                                                                                            | Stop Loss Tra                                                                                                                                     | de Risk                                                                                                                      |
|-----------------------------------------------------------------------------------------------------------------------------------------------------------------------------------------------------------|------------------------------------------------------------------|-----------------------------------------|--------------------------------------------------------------------------------------------------------------------------------------------------|---------------------------------------------------------------------------------------------------------------------------------------------------|------------------------------------------------------------------------------------------------------------------------------|
| Cancelled                                                                                                                                                                                                 |                                                                  |                                         |                                                                                                                                                  |                                                                                                                                                   |                                                                                                                              |
| Amended                                                                                                                                                                                                   |                                                                  |                                         |                                                                                                                                                  |                                                                                                                                                   |                                                                                                                              |
| International Business<br>Newscorp                                                                                                                                                                        | IBM<br>NWS                                                       | Buy<br>Buy                              | 151.29<br>13.62                                                                                                                                  | 142.90<br>12.41                                                                                                                                   | 8.39<br>1.21                                                                                                                 |
| Retained                                                                                                                                                                                                  |                                                                  |                                         |                                                                                                                                                  |                                                                                                                                                   |                                                                                                                              |
| Accenture Adobe Systems Autodesk Allegion Ameriprise Financial AON Insurance Coach Avery Dennison Ford Motor Company Interpublic Group McDonalds Norfolk Southern Omnicrom Group Stryker Yum Brands Xylem | CAN ADBE ADSK ALLE AMP AON COH AVY F IPG MCD NSC OMN SYK YUM XYL | Sell Sell Sell Sell Sell Sell Sell Sell | 111.24<br>91.27<br>57.26<br>62.22<br>92.31<br>101.13<br>37.62<br>70.88<br>13.04<br>22.70<br>123.40<br>86.56<br>81.51<br>106.04<br>78.06<br>40.81 | 116.18<br>97.69<br>62.42<br>55.28<br>101.43<br>106.17<br>41.45<br>75.14<br>14.22<br>24.27<br>129.80<br>94.10<br>85.95<br>113.85<br>85.79<br>43.04 | 4.94<br>6.42<br>5.16<br>4.06<br>9.12<br>5.04<br>3.83<br>4.26<br>1.18<br>1.57<br>6.40<br>7.54<br>4.44<br>7.81<br>7.73<br>2.23 |