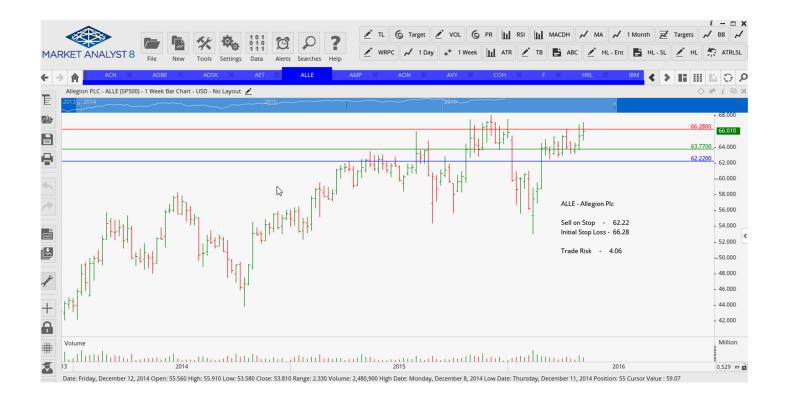

#### Retained

| Agilent Technologies   | Α    | 39.29 | Retain | 39.29 |
|------------------------|------|-------|--------|-------|
| AES Corporation        | AES  | 10.21 | Retain | 10.21 |
| Allegion PLC           | ALLE | 62.93 | Retain | 62.93 |
| CF Industries Holdings | CF   | 29.90 | Retain | 29.90 |
| Dollar General         | DG   | 85.46 | Retain | 85.46 |
| Walt Disney Company    | DIS  | 95.23 | Retain | 95.23 |

# **WORKING ORDERS:**

| Name                                                                                                                                                                                                      | Code                                                             | Direction                               | Entry                                                                                                                                            | Stop Loss Tra                                                                                                                                     | de Risk                                                                                                                      |
|-----------------------------------------------------------------------------------------------------------------------------------------------------------------------------------------------------------|------------------------------------------------------------------|-----------------------------------------|--------------------------------------------------------------------------------------------------------------------------------------------------|---------------------------------------------------------------------------------------------------------------------------------------------------|------------------------------------------------------------------------------------------------------------------------------|
| Cancelled                                                                                                                                                                                                 |                                                                  |                                         |                                                                                                                                                  |                                                                                                                                                   |                                                                                                                              |
| Amended                                                                                                                                                                                                   |                                                                  |                                         |                                                                                                                                                  |                                                                                                                                                   |                                                                                                                              |
| International Business<br>Newscorp                                                                                                                                                                        | IBM<br>NWS                                                       | Buy<br>Buy                              | 151.29<br>13.62                                                                                                                                  | 142.90<br>12.41                                                                                                                                   | 8.39<br>1.21                                                                                                                 |
| Retained                                                                                                                                                                                                  |                                                                  |                                         |                                                                                                                                                  |                                                                                                                                                   |                                                                                                                              |
| Accenture Adobe Systems Autodesk Allegion Ameriprise Financial AON Insurance Coach Avery Dennison Ford Motor Company Interpublic Group McDonalds Norfolk Southern Omnicrom Group Stryker Yum Brands Xylem | CAN ADBE ADSK ALLE AMP AON COH AVY F IPG MCD NSC OMN SYK YUM XYL | Sell Sell Sell Sell Sell Sell Sell Sell | 111.24<br>91.27<br>57.26<br>62.22<br>92.31<br>101.13<br>37.62<br>70.88<br>13.04<br>22.70<br>123.40<br>86.56<br>81.51<br>106.04<br>78.06<br>40.81 | 116.18<br>97.69<br>62.42<br>55.28<br>101.43<br>106.17<br>41.45<br>75.14<br>14.22<br>24.27<br>129.80<br>94.10<br>85.95<br>113.85<br>85.79<br>43.04 | 4.94<br>6.42<br>5.16<br>4.06<br>9.12<br>5.04<br>3.83<br>4.26<br>1.18<br>1.57<br>6.40<br>7.54<br>4.44<br>7.81<br>7.73<br>2.23 |