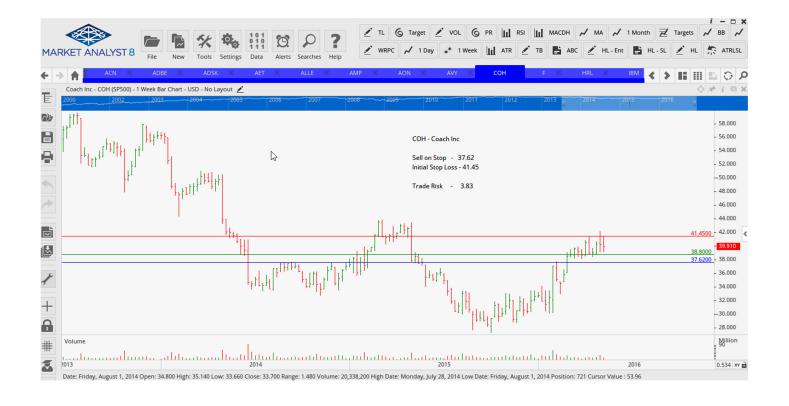

# **WORKING ORDERS:**

| Name                                                                                                                                                                                                      | Code                                                             | Direction                               | Entry                                                                                                                                            | Stop Loss Tra                                                                                                                                     | de Risk                                                                                                                      |
|-----------------------------------------------------------------------------------------------------------------------------------------------------------------------------------------------------------|------------------------------------------------------------------|-----------------------------------------|--------------------------------------------------------------------------------------------------------------------------------------------------|---------------------------------------------------------------------------------------------------------------------------------------------------|------------------------------------------------------------------------------------------------------------------------------|
| Cancelled                                                                                                                                                                                                 |                                                                  |                                         |                                                                                                                                                  |                                                                                                                                                   |                                                                                                                              |
| Amended                                                                                                                                                                                                   |                                                                  |                                         |                                                                                                                                                  |                                                                                                                                                   |                                                                                                                              |
| International Business<br>Newscorp                                                                                                                                                                        | IBM<br>NWS                                                       | Buy<br>Buy                              | 151.29<br>13.62                                                                                                                                  | 142.90<br>12.41                                                                                                                                   | 8.39<br>1.21                                                                                                                 |
| Retained                                                                                                                                                                                                  |                                                                  |                                         |                                                                                                                                                  |                                                                                                                                                   |                                                                                                                              |
| Accenture Adobe Systems Autodesk Allegion Ameriprise Financial AON Insurance Coach Avery Dennison Ford Motor Company Interpublic Group McDonalds Norfolk Southern Omnicrom Group Stryker Yum Brands Xylem | CAN ADBE ADSK ALLE AMP AON COH AVY F IPG MCD NSC OMN SYK YUM XYL | Sell Sell Sell Sell Sell Sell Sell Sell | 111.24<br>91.27<br>57.26<br>62.22<br>92.31<br>101.13<br>37.62<br>70.88<br>13.04<br>22.70<br>123.40<br>86.56<br>81.51<br>106.04<br>78.06<br>40.81 | 116.18<br>97.69<br>62.42<br>55.28<br>101.43<br>106.17<br>41.45<br>75.14<br>14.22<br>24.27<br>129.80<br>94.10<br>85.95<br>113.85<br>85.79<br>43.04 | 4.94<br>6.42<br>5.16<br>4.06<br>9.12<br>5.04<br>3.83<br>4.26<br>1.18<br>1.57<br>6.40<br>7.54<br>4.44<br>7.81<br>7.73<br>2.23 |