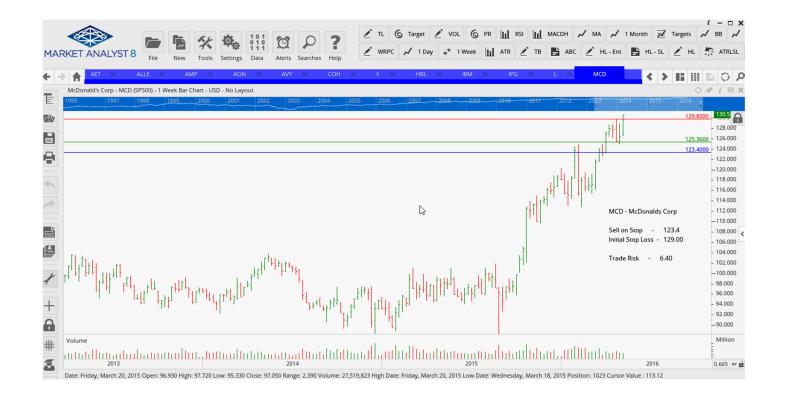

# **WORKING ORDERS:**

| Name                                                                                                                                                                                                      | Code                                                             | Direction                               | Entry                                                                                                                                            | Stop Loss Tra                                                                                                                                     | de Risk                                                                                                                      |
|-----------------------------------------------------------------------------------------------------------------------------------------------------------------------------------------------------------|------------------------------------------------------------------|-----------------------------------------|--------------------------------------------------------------------------------------------------------------------------------------------------|---------------------------------------------------------------------------------------------------------------------------------------------------|------------------------------------------------------------------------------------------------------------------------------|
| Cancelled                                                                                                                                                                                                 |                                                                  |                                         |                                                                                                                                                  |                                                                                                                                                   |                                                                                                                              |
| Amended                                                                                                                                                                                                   |                                                                  |                                         |                                                                                                                                                  |                                                                                                                                                   |                                                                                                                              |
| International Business<br>Newscorp                                                                                                                                                                        | IBM<br>NWS                                                       | Buy<br>Buy                              | 151.29<br>13.62                                                                                                                                  | 142.90<br>12.41                                                                                                                                   | 8.39<br>1.21                                                                                                                 |
| Retained                                                                                                                                                                                                  |                                                                  |                                         |                                                                                                                                                  |                                                                                                                                                   |                                                                                                                              |
| Accenture Adobe Systems Autodesk Allegion Ameriprise Financial AON Insurance Coach Avery Dennison Ford Motor Company Interpublic Group McDonalds Norfolk Southern Omnicrom Group Stryker Yum Brands Xylem | CAN ADBE ADSK ALLE AMP AON COH AVY F IPG MCD NSC OMN SYK YUM XYL | Sell Sell Sell Sell Sell Sell Sell Sell | 111.24<br>91.27<br>57.26<br>62.22<br>92.31<br>101.13<br>37.62<br>70.88<br>13.04<br>22.70<br>123.40<br>86.56<br>81.51<br>106.04<br>78.06<br>40.81 | 116.18<br>97.69<br>62.42<br>55.28<br>101.43<br>106.17<br>41.45<br>75.14<br>14.22<br>24.27<br>129.80<br>94.10<br>85.95<br>113.85<br>85.79<br>43.04 | 4.94<br>6.42<br>5.16<br>4.06<br>9.12<br>5.04<br>3.83<br>4.26<br>1.18<br>1.57<br>6.40<br>7.54<br>4.44<br>7.81<br>7.73<br>2.23 |