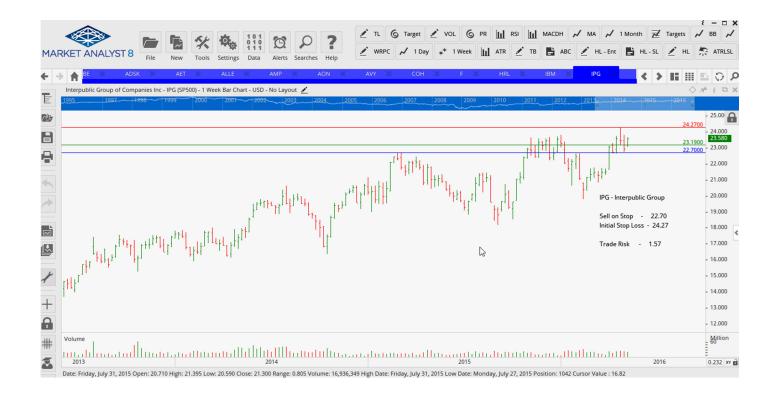

# **WORKING ORDERS:**

| Name                                                                                                                                                                                                      | Code                                                             | Direction                               | Entry                                                                                                                                            | Stop Loss Tra                                                                                                                                     | de Risk                                                                                                                      |
|-----------------------------------------------------------------------------------------------------------------------------------------------------------------------------------------------------------|------------------------------------------------------------------|-----------------------------------------|--------------------------------------------------------------------------------------------------------------------------------------------------|---------------------------------------------------------------------------------------------------------------------------------------------------|------------------------------------------------------------------------------------------------------------------------------|
| Cancelled                                                                                                                                                                                                 |                                                                  |                                         |                                                                                                                                                  |                                                                                                                                                   |                                                                                                                              |
| Amended                                                                                                                                                                                                   |                                                                  |                                         |                                                                                                                                                  |                                                                                                                                                   |                                                                                                                              |
| International Business<br>Newscorp                                                                                                                                                                        | IBM<br>NWS                                                       | Buy<br>Buy                              | 151.29<br>13.62                                                                                                                                  | 142.90<br>12.41                                                                                                                                   | 8.39<br>1.21                                                                                                                 |
| Retained                                                                                                                                                                                                  |                                                                  |                                         |                                                                                                                                                  |                                                                                                                                                   |                                                                                                                              |
| Accenture Adobe Systems Autodesk Allegion Ameriprise Financial AON Insurance Coach Avery Dennison Ford Motor Company Interpublic Group McDonalds Norfolk Southern Omnicrom Group Stryker Yum Brands Xylem | CAN ADBE ADSK ALLE AMP AON COH AVY F IPG MCD NSC OMN SYK YUM XYL | Sell Sell Sell Sell Sell Sell Sell Sell | 111.24<br>91.27<br>57.26<br>62.22<br>92.31<br>101.13<br>37.62<br>70.88<br>13.04<br>22.70<br>123.40<br>86.56<br>81.51<br>106.04<br>78.06<br>40.81 | 116.18<br>97.69<br>62.42<br>55.28<br>101.43<br>106.17<br>41.45<br>75.14<br>14.22<br>24.27<br>129.80<br>94.10<br>85.95<br>113.85<br>85.79<br>43.04 | 4.94<br>6.42<br>5.16<br>4.06<br>9.12<br>5.04<br>3.83<br>4.26<br>1.18<br>1.57<br>6.40<br>7.54<br>4.44<br>7.81<br>7.73<br>2.23 |