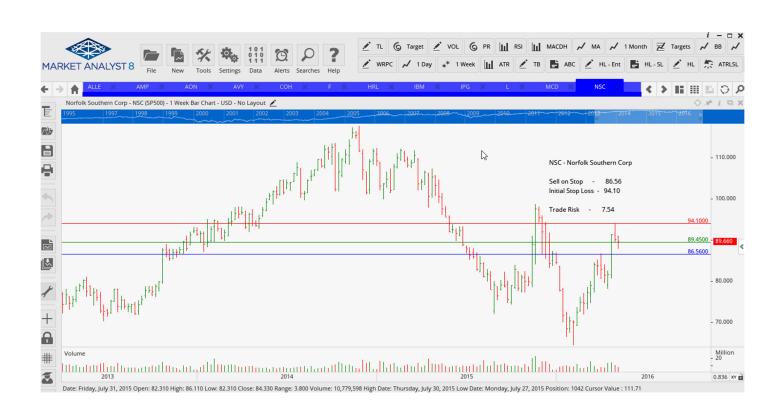

# **WORKING ORDERS:**

| Name                                                                                                                                                                                                      | Code                                                             | Direction                               | Entry                                                                                                                                            | Stop Loss Tra                                                                                                                                     | de Risk                                                                                                                      |
|-----------------------------------------------------------------------------------------------------------------------------------------------------------------------------------------------------------|------------------------------------------------------------------|-----------------------------------------|--------------------------------------------------------------------------------------------------------------------------------------------------|---------------------------------------------------------------------------------------------------------------------------------------------------|------------------------------------------------------------------------------------------------------------------------------|
| Cancelled                                                                                                                                                                                                 |                                                                  |                                         |                                                                                                                                                  |                                                                                                                                                   |                                                                                                                              |
| Amended                                                                                                                                                                                                   |                                                                  |                                         |                                                                                                                                                  |                                                                                                                                                   |                                                                                                                              |
| International Business<br>Newscorp                                                                                                                                                                        | IBM<br>NWS                                                       | Buy<br>Buy                              | 151.29<br>13.62                                                                                                                                  | 142.90<br>12.41                                                                                                                                   | 8.39<br>1.21                                                                                                                 |
| Retained                                                                                                                                                                                                  |                                                                  |                                         |                                                                                                                                                  |                                                                                                                                                   |                                                                                                                              |
| Accenture Adobe Systems Autodesk Allegion Ameriprise Financial AON Insurance Coach Avery Dennison Ford Motor Company Interpublic Group McDonalds Norfolk Southern Omnicrom Group Stryker Yum Brands Xylem | CAN ADBE ADSK ALLE AMP AON COH AVY F IPG MCD NSC OMN SYK YUM XYL | Sell Sell Sell Sell Sell Sell Sell Sell | 111.24<br>91.27<br>57.26<br>62.22<br>92.31<br>101.13<br>37.62<br>70.88<br>13.04<br>22.70<br>123.40<br>86.56<br>81.51<br>106.04<br>78.06<br>40.81 | 116.18<br>97.69<br>62.42<br>55.28<br>101.43<br>106.17<br>41.45<br>75.14<br>14.22<br>24.27<br>129.80<br>94.10<br>85.95<br>113.85<br>85.79<br>43.04 | 4.94<br>6.42<br>5.16<br>4.06<br>9.12<br>5.04<br>3.83<br>4.26<br>1.18<br>1.57<br>6.40<br>7.54<br>4.44<br>7.81<br>7.73<br>2.23 |