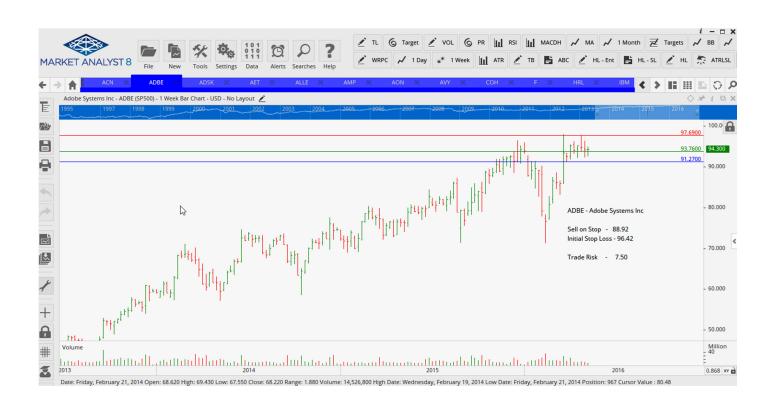

# **WORKING ORDERS:**

| Name                                                                                                                                                                                                      | Code                                                             | Direction                               | Entry                                                                                                                                            | Stop Loss Tra                                                                                                                                     | de Risk                                                                                                                      |
|-----------------------------------------------------------------------------------------------------------------------------------------------------------------------------------------------------------|------------------------------------------------------------------|-----------------------------------------|--------------------------------------------------------------------------------------------------------------------------------------------------|---------------------------------------------------------------------------------------------------------------------------------------------------|------------------------------------------------------------------------------------------------------------------------------|
| Cancelled                                                                                                                                                                                                 |                                                                  |                                         |                                                                                                                                                  |                                                                                                                                                   |                                                                                                                              |
| Amended                                                                                                                                                                                                   |                                                                  |                                         |                                                                                                                                                  |                                                                                                                                                   |                                                                                                                              |
| International Business<br>Newscorp                                                                                                                                                                        | IBM<br>NWS                                                       | Buy<br>Buy                              | 151.29<br>13.62                                                                                                                                  | 142.90<br>12.41                                                                                                                                   | 8.39<br>1.21                                                                                                                 |
| Retained                                                                                                                                                                                                  |                                                                  |                                         |                                                                                                                                                  |                                                                                                                                                   |                                                                                                                              |
| Accenture Adobe Systems Autodesk Allegion Ameriprise Financial AON Insurance Coach Avery Dennison Ford Motor Company Interpublic Group McDonalds Norfolk Southern Omnicrom Group Stryker Yum Brands Xylem | CAN ADBE ADSK ALLE AMP AON COH AVY F IPG MCD NSC OMN SYK YUM XYL | Sell Sell Sell Sell Sell Sell Sell Sell | 111.24<br>91.27<br>57.26<br>62.22<br>92.31<br>101.13<br>37.62<br>70.88<br>13.04<br>22.70<br>123.40<br>86.56<br>81.51<br>106.04<br>78.06<br>40.81 | 116.18<br>97.69<br>62.42<br>55.28<br>101.43<br>106.17<br>41.45<br>75.14<br>14.22<br>24.27<br>129.80<br>94.10<br>85.95<br>113.85<br>85.79<br>43.04 | 4.94<br>6.42<br>5.16<br>4.06<br>9.12<br>5.04<br>3.83<br>4.26<br>1.18<br>1.57<br>6.40<br>7.54<br>4.44<br>7.81<br>7.73<br>2.23 |