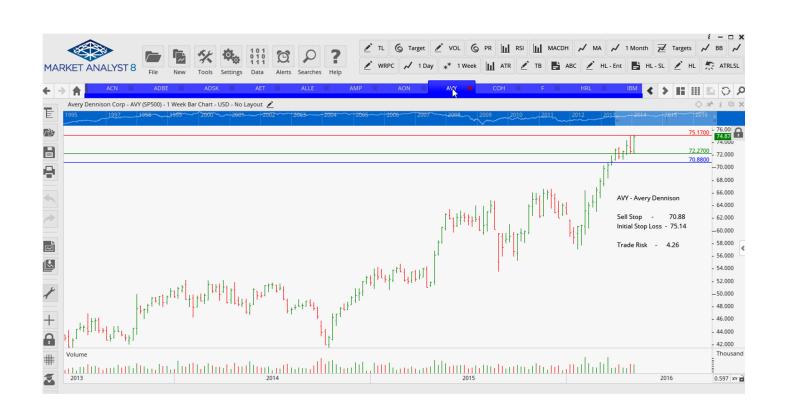

# **WORKING ORDERS:**

| Name                                                                                                                                                                                                      | Code                                                             | Direction                               | Entry                                                                                                                                            | Stop Loss Tra                                                                                                                                     | de Risk                                                                                                                      |
|-----------------------------------------------------------------------------------------------------------------------------------------------------------------------------------------------------------|------------------------------------------------------------------|-----------------------------------------|--------------------------------------------------------------------------------------------------------------------------------------------------|---------------------------------------------------------------------------------------------------------------------------------------------------|------------------------------------------------------------------------------------------------------------------------------|
| Cancelled                                                                                                                                                                                                 |                                                                  |                                         |                                                                                                                                                  |                                                                                                                                                   |                                                                                                                              |
| Amended                                                                                                                                                                                                   |                                                                  |                                         |                                                                                                                                                  |                                                                                                                                                   |                                                                                                                              |
| International Business<br>Newscorp                                                                                                                                                                        | IBM<br>NWS                                                       | Buy<br>Buy                              | 151.29<br>13.62                                                                                                                                  | 142.90<br>12.41                                                                                                                                   | 8.39<br>1.21                                                                                                                 |
| Retained                                                                                                                                                                                                  |                                                                  |                                         |                                                                                                                                                  |                                                                                                                                                   |                                                                                                                              |
| Accenture Adobe Systems Autodesk Allegion Ameriprise Financial AON Insurance Coach Avery Dennison Ford Motor Company Interpublic Group McDonalds Norfolk Southern Omnicrom Group Stryker Yum Brands Xylem | CAN ADBE ADSK ALLE AMP AON COH AVY F IPG MCD NSC OMN SYK YUM XYL | Sell Sell Sell Sell Sell Sell Sell Sell | 111.24<br>91.27<br>57.26<br>62.22<br>92.31<br>101.13<br>37.62<br>70.88<br>13.04<br>22.70<br>123.40<br>86.56<br>81.51<br>106.04<br>78.06<br>40.81 | 116.18<br>97.69<br>62.42<br>55.28<br>101.43<br>106.17<br>41.45<br>75.14<br>14.22<br>24.27<br>129.80<br>94.10<br>85.95<br>113.85<br>85.79<br>43.04 | 4.94<br>6.42<br>5.16<br>4.06<br>9.12<br>5.04<br>3.83<br>4.26<br>1.18<br>1.57<br>6.40<br>7.54<br>4.44<br>7.81<br>7.73<br>2.23 |