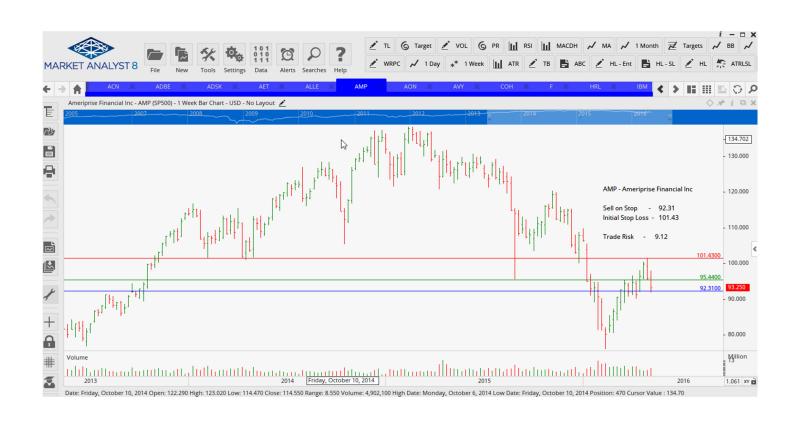

# **WORKING ORDERS:**

| Name                                                                                                                                                                                                      | Code                                                             | Direction                               | Entry                                                                                                                                            | Stop Loss Tra                                                                                                                                     | de Risk                                                                                                                      |
|-----------------------------------------------------------------------------------------------------------------------------------------------------------------------------------------------------------|------------------------------------------------------------------|-----------------------------------------|--------------------------------------------------------------------------------------------------------------------------------------------------|---------------------------------------------------------------------------------------------------------------------------------------------------|------------------------------------------------------------------------------------------------------------------------------|
| Cancelled                                                                                                                                                                                                 |                                                                  |                                         |                                                                                                                                                  |                                                                                                                                                   |                                                                                                                              |
| Amended                                                                                                                                                                                                   |                                                                  |                                         |                                                                                                                                                  |                                                                                                                                                   |                                                                                                                              |
| International Business<br>Newscorp                                                                                                                                                                        | IBM<br>NWS                                                       | Buy<br>Buy                              | 151.29<br>13.62                                                                                                                                  | 142.90<br>12.41                                                                                                                                   | 8.39<br>1.21                                                                                                                 |
| Retained                                                                                                                                                                                                  |                                                                  |                                         |                                                                                                                                                  |                                                                                                                                                   |                                                                                                                              |
| Accenture Adobe Systems Autodesk Allegion Ameriprise Financial AON Insurance Coach Avery Dennison Ford Motor Company Interpublic Group McDonalds Norfolk Southern Omnicrom Group Stryker Yum Brands Xylem | CAN ADBE ADSK ALLE AMP AON COH AVY F IPG MCD NSC OMN SYK YUM XYL | Sell Sell Sell Sell Sell Sell Sell Sell | 111.24<br>91.27<br>57.26<br>62.22<br>92.31<br>101.13<br>37.62<br>70.88<br>13.04<br>22.70<br>123.40<br>86.56<br>81.51<br>106.04<br>78.06<br>40.81 | 116.18<br>97.69<br>62.42<br>55.28<br>101.43<br>106.17<br>41.45<br>75.14<br>14.22<br>24.27<br>129.80<br>94.10<br>85.95<br>113.85<br>85.79<br>43.04 | 4.94<br>6.42<br>5.16<br>4.06<br>9.12<br>5.04<br>3.83<br>4.26<br>1.18<br>1.57<br>6.40<br>7.54<br>4.44<br>7.81<br>7.73<br>2.23 |