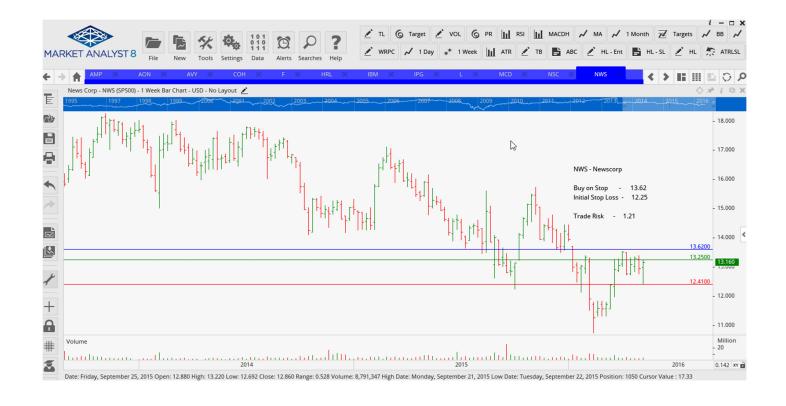

# **WORKING ORDERS:**

| Name                                                                                                                                                                                                      | Code                                                             | Direction                               | Entry                                                                                                                                            | Stop Loss Tra                                                                                                                                     | de Risk                                                                                                                      |
|-----------------------------------------------------------------------------------------------------------------------------------------------------------------------------------------------------------|------------------------------------------------------------------|-----------------------------------------|--------------------------------------------------------------------------------------------------------------------------------------------------|---------------------------------------------------------------------------------------------------------------------------------------------------|------------------------------------------------------------------------------------------------------------------------------|
| Cancelled                                                                                                                                                                                                 |                                                                  |                                         |                                                                                                                                                  |                                                                                                                                                   |                                                                                                                              |
| Amended                                                                                                                                                                                                   |                                                                  |                                         |                                                                                                                                                  |                                                                                                                                                   |                                                                                                                              |
| International Business<br>Newscorp                                                                                                                                                                        | IBM<br>NWS                                                       | Buy<br>Buy                              | 151.29<br>13.62                                                                                                                                  | 142.90<br>12.41                                                                                                                                   | 8.39<br>1.21                                                                                                                 |
| Retained                                                                                                                                                                                                  |                                                                  |                                         |                                                                                                                                                  |                                                                                                                                                   |                                                                                                                              |
| Accenture Adobe Systems Autodesk Allegion Ameriprise Financial AON Insurance Coach Avery Dennison Ford Motor Company Interpublic Group McDonalds Norfolk Southern Omnicrom Group Stryker Yum Brands Xylem | CAN ADBE ADSK ALLE AMP AON COH AVY F IPG MCD NSC OMN SYK YUM XYL | Sell Sell Sell Sell Sell Sell Sell Sell | 111.24<br>91.27<br>57.26<br>62.22<br>92.31<br>101.13<br>37.62<br>70.88<br>13.04<br>22.70<br>123.40<br>86.56<br>81.51<br>106.04<br>78.06<br>40.81 | 116.18<br>97.69<br>62.42<br>55.28<br>101.43<br>106.17<br>41.45<br>75.14<br>14.22<br>24.27<br>129.80<br>94.10<br>85.95<br>113.85<br>85.79<br>43.04 | 4.94<br>6.42<br>5.16<br>4.06<br>9.12<br>5.04<br>3.83<br>4.26<br>1.18<br>1.57<br>6.40<br>7.54<br>4.44<br>7.81<br>7.73<br>2.23 |