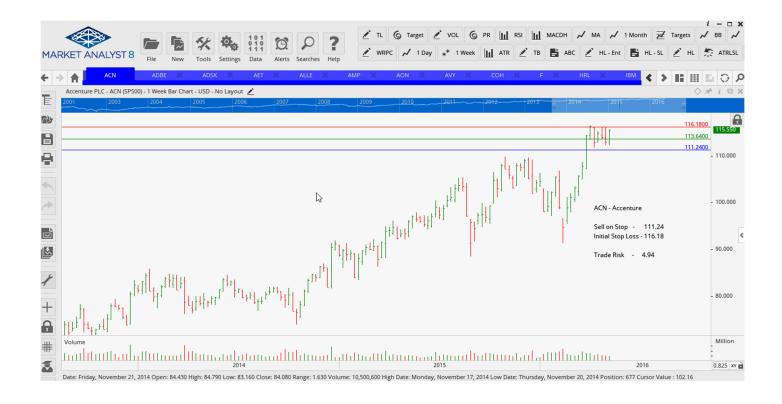

# **WORKING ORDERS:**

| Name                                                                                                                                                                                                      | Code                                                             | Direction                               | Entry                                                                                                                                            | Stop Loss Tra                                                                                                                                     | de Risk                                                                                                                      |
|-----------------------------------------------------------------------------------------------------------------------------------------------------------------------------------------------------------|------------------------------------------------------------------|-----------------------------------------|--------------------------------------------------------------------------------------------------------------------------------------------------|---------------------------------------------------------------------------------------------------------------------------------------------------|------------------------------------------------------------------------------------------------------------------------------|
| Cancelled                                                                                                                                                                                                 |                                                                  |                                         |                                                                                                                                                  |                                                                                                                                                   |                                                                                                                              |
| Amended                                                                                                                                                                                                   |                                                                  |                                         |                                                                                                                                                  |                                                                                                                                                   |                                                                                                                              |
| International Business<br>Newscorp                                                                                                                                                                        | IBM<br>NWS                                                       | Buy<br>Buy                              | 151.29<br>13.62                                                                                                                                  | 142.90<br>12.41                                                                                                                                   | 8.39<br>1.21                                                                                                                 |
| Retained                                                                                                                                                                                                  |                                                                  |                                         |                                                                                                                                                  |                                                                                                                                                   |                                                                                                                              |
| Accenture Adobe Systems Autodesk Allegion Ameriprise Financial AON Insurance Coach Avery Dennison Ford Motor Company Interpublic Group McDonalds Norfolk Southern Omnicrom Group Stryker Yum Brands Xylem | CAN ADBE ADSK ALLE AMP AON COH AVY F IPG MCD NSC OMN SYK YUM XYL | Sell Sell Sell Sell Sell Sell Sell Sell | 111.24<br>91.27<br>57.26<br>62.22<br>92.31<br>101.13<br>37.62<br>70.88<br>13.04<br>22.70<br>123.40<br>86.56<br>81.51<br>106.04<br>78.06<br>40.81 | 116.18<br>97.69<br>62.42<br>55.28<br>101.43<br>106.17<br>41.45<br>75.14<br>14.22<br>24.27<br>129.80<br>94.10<br>85.95<br>113.85<br>85.79<br>43.04 | 4.94<br>6.42<br>5.16<br>4.06<br>9.12<br>5.04<br>3.83<br>4.26<br>1.18<br>1.57<br>6.40<br>7.54<br>4.44<br>7.81<br>7.73<br>2.23 |