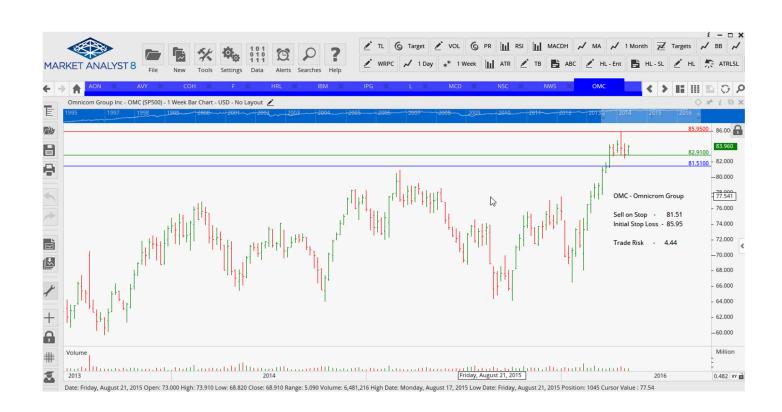

# **WORKING ORDERS:**

| Name                                                                                                                                                                                                      | Code                                                             | Direction                               | Entry                                                                                                                                            | Stop Loss Tra                                                                                                                                     | de Risk                                                                                                                      |
|-----------------------------------------------------------------------------------------------------------------------------------------------------------------------------------------------------------|------------------------------------------------------------------|-----------------------------------------|--------------------------------------------------------------------------------------------------------------------------------------------------|---------------------------------------------------------------------------------------------------------------------------------------------------|------------------------------------------------------------------------------------------------------------------------------|
| Cancelled                                                                                                                                                                                                 |                                                                  |                                         |                                                                                                                                                  |                                                                                                                                                   |                                                                                                                              |
| Amended                                                                                                                                                                                                   |                                                                  |                                         |                                                                                                                                                  |                                                                                                                                                   |                                                                                                                              |
| International Business<br>Newscorp                                                                                                                                                                        | IBM<br>NWS                                                       | Buy<br>Buy                              | 151.29<br>13.62                                                                                                                                  | 142.90<br>12.41                                                                                                                                   | 8.39<br>1.21                                                                                                                 |
| Retained                                                                                                                                                                                                  |                                                                  |                                         |                                                                                                                                                  |                                                                                                                                                   |                                                                                                                              |
| Accenture Adobe Systems Autodesk Allegion Ameriprise Financial AON Insurance Coach Avery Dennison Ford Motor Company Interpublic Group McDonalds Norfolk Southern Omnicrom Group Stryker Yum Brands Xylem | CAN ADBE ADSK ALLE AMP AON COH AVY F IPG MCD NSC OMN SYK YUM XYL | Sell Sell Sell Sell Sell Sell Sell Sell | 111.24<br>91.27<br>57.26<br>62.22<br>92.31<br>101.13<br>37.62<br>70.88<br>13.04<br>22.70<br>123.40<br>86.56<br>81.51<br>106.04<br>78.06<br>40.81 | 116.18<br>97.69<br>62.42<br>55.28<br>101.43<br>106.17<br>41.45<br>75.14<br>14.22<br>24.27<br>129.80<br>94.10<br>85.95<br>113.85<br>85.79<br>43.04 | 4.94<br>6.42<br>5.16<br>4.06<br>9.12<br>5.04<br>3.83<br>4.26<br>1.18<br>1.57<br>6.40<br>7.54<br>4.44<br>7.81<br>7.73<br>2.23 |