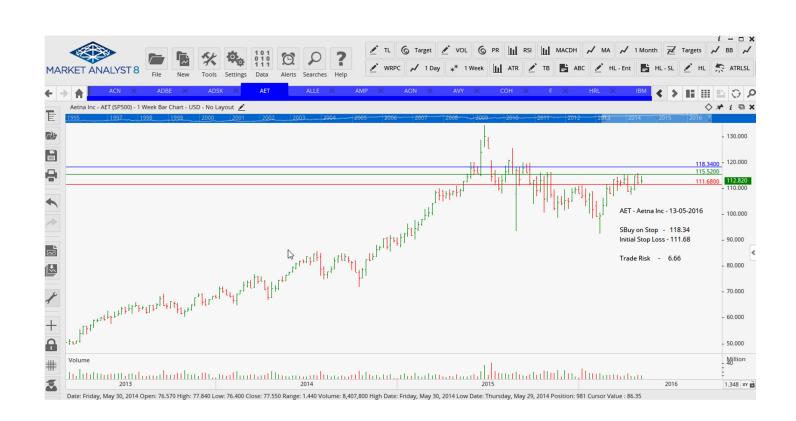

## **NEW ORDERS:**

| Aetna Corp   | AET | Buy  | 118.34 | 111.68 | 6.66 |
|--------------|-----|------|--------|--------|------|
| Hormel Foods | HRL | Sell | 36.71  | 39.31  | 2.60 |
| Loews        | L   | Sell | 38.72  | 40.57  | 1.85 |