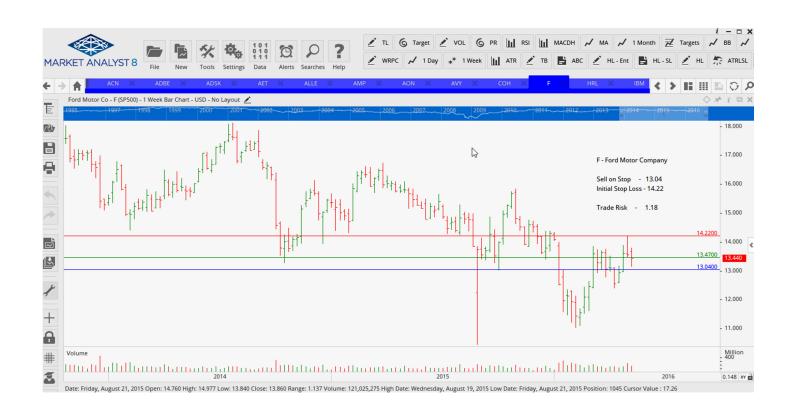

# **WORKING ORDERS:**

| Name                                                                                                                                                                                                      | Code                                                             | Direction                               | Entry                                                                                                                                            | Stop Loss Tra                                                                                                                                     | de Risk                                                                                                                      |
|-----------------------------------------------------------------------------------------------------------------------------------------------------------------------------------------------------------|------------------------------------------------------------------|-----------------------------------------|--------------------------------------------------------------------------------------------------------------------------------------------------|---------------------------------------------------------------------------------------------------------------------------------------------------|------------------------------------------------------------------------------------------------------------------------------|
| Cancelled                                                                                                                                                                                                 |                                                                  |                                         |                                                                                                                                                  |                                                                                                                                                   |                                                                                                                              |
| Amended                                                                                                                                                                                                   |                                                                  |                                         |                                                                                                                                                  |                                                                                                                                                   |                                                                                                                              |
| International Business<br>Newscorp                                                                                                                                                                        | IBM<br>NWS                                                       | Buy<br>Buy                              | 151.29<br>13.62                                                                                                                                  | 142.90<br>12.41                                                                                                                                   | 8.39<br>1.21                                                                                                                 |
| Retained                                                                                                                                                                                                  |                                                                  |                                         |                                                                                                                                                  |                                                                                                                                                   |                                                                                                                              |
| Accenture Adobe Systems Autodesk Allegion Ameriprise Financial AON Insurance Coach Avery Dennison Ford Motor Company Interpublic Group McDonalds Norfolk Southern Omnicrom Group Stryker Yum Brands Xylem | CAN ADBE ADSK ALLE AMP AON COH AVY F IPG MCD NSC OMN SYK YUM XYL | Sell Sell Sell Sell Sell Sell Sell Sell | 111.24<br>91.27<br>57.26<br>62.22<br>92.31<br>101.13<br>37.62<br>70.88<br>13.04<br>22.70<br>123.40<br>86.56<br>81.51<br>106.04<br>78.06<br>40.81 | 116.18<br>97.69<br>62.42<br>55.28<br>101.43<br>106.17<br>41.45<br>75.14<br>14.22<br>24.27<br>129.80<br>94.10<br>85.95<br>113.85<br>85.79<br>43.04 | 4.94<br>6.42<br>5.16<br>4.06<br>9.12<br>5.04<br>3.83<br>4.26<br>1.18<br>1.57<br>6.40<br>7.54<br>4.44<br>7.81<br>7.73<br>2.23 |