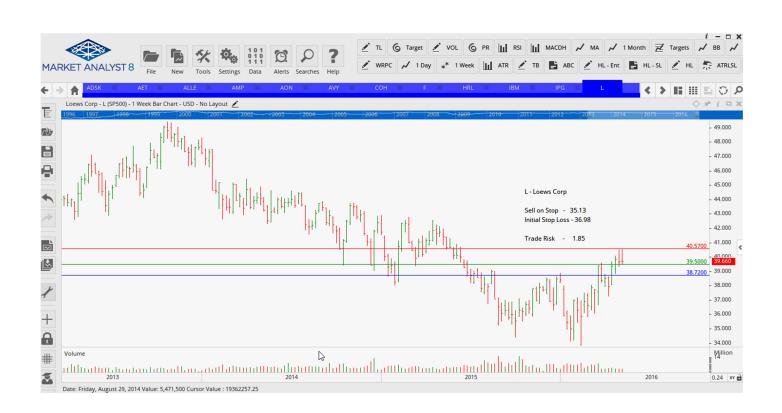

## **NEW ORDERS:**

| Aetna Corp   | AET | Buy  | 118.34 | 111.68 | 6.66 |
|--------------|-----|------|--------|--------|------|
| Hormel Foods | HRL | Sell | 36.71  | 39.31  | 2.60 |
| Loews        | L   | Sell | 38.72  | 40.57  | 1.85 |