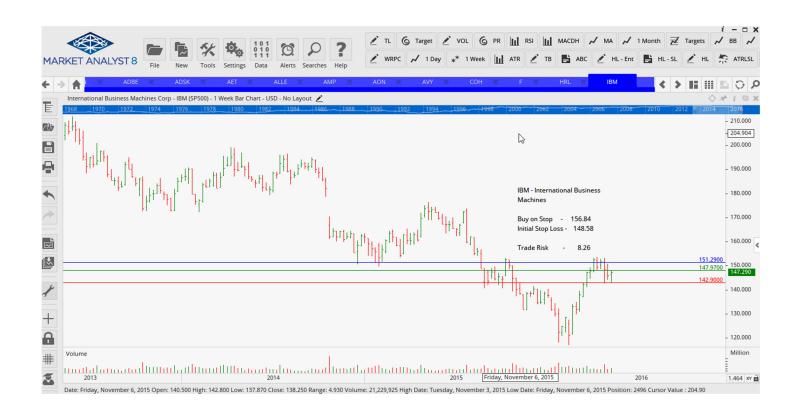

# **WORKING ORDERS:**

| Name                                                                                                                                                                                                      | Code                                                             | Direction                               | Entry                                                                                                                                            | Stop Loss Tra                                                                                                                                     | de Risk                                                                                                                      |
|-----------------------------------------------------------------------------------------------------------------------------------------------------------------------------------------------------------|------------------------------------------------------------------|-----------------------------------------|--------------------------------------------------------------------------------------------------------------------------------------------------|---------------------------------------------------------------------------------------------------------------------------------------------------|------------------------------------------------------------------------------------------------------------------------------|
| Cancelled                                                                                                                                                                                                 |                                                                  |                                         |                                                                                                                                                  |                                                                                                                                                   |                                                                                                                              |
| Amended                                                                                                                                                                                                   |                                                                  |                                         |                                                                                                                                                  |                                                                                                                                                   |                                                                                                                              |
| International Business<br>Newscorp                                                                                                                                                                        | IBM<br>NWS                                                       | Buy<br>Buy                              | 151.29<br>13.62                                                                                                                                  | 142.90<br>12.41                                                                                                                                   | 8.39<br>1.21                                                                                                                 |
| Retained                                                                                                                                                                                                  |                                                                  |                                         |                                                                                                                                                  |                                                                                                                                                   |                                                                                                                              |
| Accenture Adobe Systems Autodesk Allegion Ameriprise Financial AON Insurance Coach Avery Dennison Ford Motor Company Interpublic Group McDonalds Norfolk Southern Omnicrom Group Stryker Yum Brands Xylem | CAN ADBE ADSK ALLE AMP AON COH AVY F IPG MCD NSC OMN SYK YUM XYL | Sell Sell Sell Sell Sell Sell Sell Sell | 111.24<br>91.27<br>57.26<br>62.22<br>92.31<br>101.13<br>37.62<br>70.88<br>13.04<br>22.70<br>123.40<br>86.56<br>81.51<br>106.04<br>78.06<br>40.81 | 116.18<br>97.69<br>62.42<br>55.28<br>101.43<br>106.17<br>41.45<br>75.14<br>14.22<br>24.27<br>129.80<br>94.10<br>85.95<br>113.85<br>85.79<br>43.04 | 4.94<br>6.42<br>5.16<br>4.06<br>9.12<br>5.04<br>3.83<br>4.26<br>1.18<br>1.57<br>6.40<br>7.54<br>4.44<br>7.81<br>7.73<br>2.23 |