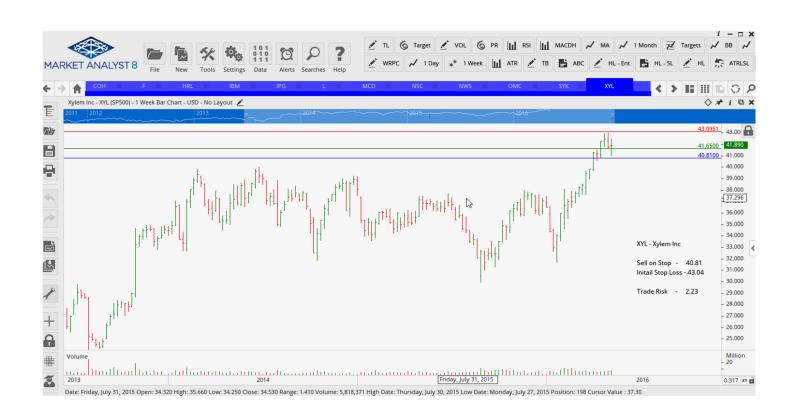

# **WORKING ORDERS:**

| Name                                                                                                                                                                                                      | Code                                                             | Direction                               | Entry                                                                                                                                            | Stop Loss Tra                                                                                                                                     | de Risk                                                                                                                      |
|-----------------------------------------------------------------------------------------------------------------------------------------------------------------------------------------------------------|------------------------------------------------------------------|-----------------------------------------|--------------------------------------------------------------------------------------------------------------------------------------------------|---------------------------------------------------------------------------------------------------------------------------------------------------|------------------------------------------------------------------------------------------------------------------------------|
| Cancelled                                                                                                                                                                                                 |                                                                  |                                         |                                                                                                                                                  |                                                                                                                                                   |                                                                                                                              |
| Amended                                                                                                                                                                                                   |                                                                  |                                         |                                                                                                                                                  |                                                                                                                                                   |                                                                                                                              |
| International Business<br>Newscorp                                                                                                                                                                        | IBM<br>NWS                                                       | Buy<br>Buy                              | 151.29<br>13.62                                                                                                                                  | 142.90<br>12.41                                                                                                                                   | 8.39<br>1.21                                                                                                                 |
| Retained                                                                                                                                                                                                  |                                                                  |                                         |                                                                                                                                                  |                                                                                                                                                   |                                                                                                                              |
| Accenture Adobe Systems Autodesk Allegion Ameriprise Financial AON Insurance Coach Avery Dennison Ford Motor Company Interpublic Group McDonalds Norfolk Southern Omnicrom Group Stryker Yum Brands Xylem | CAN ADBE ADSK ALLE AMP AON COH AVY F IPG MCD NSC OMN SYK YUM XYL | Sell Sell Sell Sell Sell Sell Sell Sell | 111.24<br>91.27<br>57.26<br>62.22<br>92.31<br>101.13<br>37.62<br>70.88<br>13.04<br>22.70<br>123.40<br>86.56<br>81.51<br>106.04<br>78.06<br>40.81 | 116.18<br>97.69<br>62.42<br>55.28<br>101.43<br>106.17<br>41.45<br>75.14<br>14.22<br>24.27<br>129.80<br>94.10<br>85.95<br>113.85<br>85.79<br>43.04 | 4.94<br>6.42<br>5.16<br>4.06<br>9.12<br>5.04<br>3.83<br>4.26<br>1.18<br>1.57<br>6.40<br>7.54<br>4.44<br>7.81<br>7.73<br>2.23 |