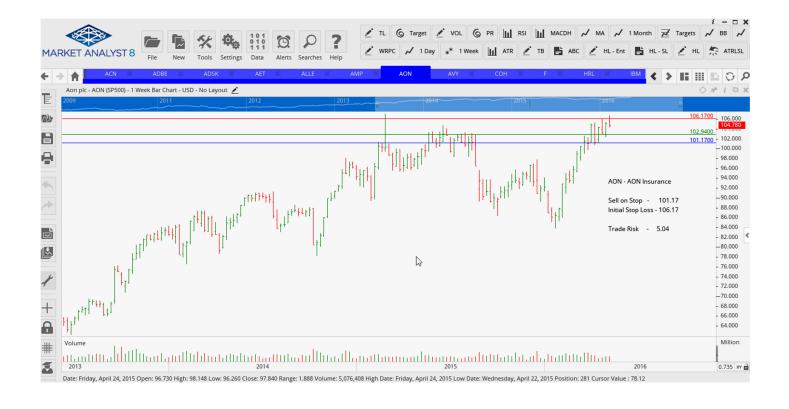

# **WORKING ORDERS:**

| Name                                                                                                                                                                                                      | Code                                                             | Direction                               | Entry                                                                                                                                            | Stop Loss Tra                                                                                                                                     | de Risk                                                                                                                      |
|-----------------------------------------------------------------------------------------------------------------------------------------------------------------------------------------------------------|------------------------------------------------------------------|-----------------------------------------|--------------------------------------------------------------------------------------------------------------------------------------------------|---------------------------------------------------------------------------------------------------------------------------------------------------|------------------------------------------------------------------------------------------------------------------------------|
| Cancelled                                                                                                                                                                                                 |                                                                  |                                         |                                                                                                                                                  |                                                                                                                                                   |                                                                                                                              |
| Amended                                                                                                                                                                                                   |                                                                  |                                         |                                                                                                                                                  |                                                                                                                                                   |                                                                                                                              |
| International Business<br>Newscorp                                                                                                                                                                        | IBM<br>NWS                                                       | Buy<br>Buy                              | 151.29<br>13.62                                                                                                                                  | 142.90<br>12.41                                                                                                                                   | 8.39<br>1.21                                                                                                                 |
| Retained                                                                                                                                                                                                  |                                                                  |                                         |                                                                                                                                                  |                                                                                                                                                   |                                                                                                                              |
| Accenture Adobe Systems Autodesk Allegion Ameriprise Financial AON Insurance Coach Avery Dennison Ford Motor Company Interpublic Group McDonalds Norfolk Southern Omnicrom Group Stryker Yum Brands Xylem | CAN ADBE ADSK ALLE AMP AON COH AVY F IPG MCD NSC OMN SYK YUM XYL | Sell Sell Sell Sell Sell Sell Sell Sell | 111.24<br>91.27<br>57.26<br>62.22<br>92.31<br>101.13<br>37.62<br>70.88<br>13.04<br>22.70<br>123.40<br>86.56<br>81.51<br>106.04<br>78.06<br>40.81 | 116.18<br>97.69<br>62.42<br>55.28<br>101.43<br>106.17<br>41.45<br>75.14<br>14.22<br>24.27<br>129.80<br>94.10<br>85.95<br>113.85<br>85.79<br>43.04 | 4.94<br>6.42<br>5.16<br>4.06<br>9.12<br>5.04<br>3.83<br>4.26<br>1.18<br>1.57<br>6.40<br>7.54<br>4.44<br>7.81<br>7.73<br>2.23 |