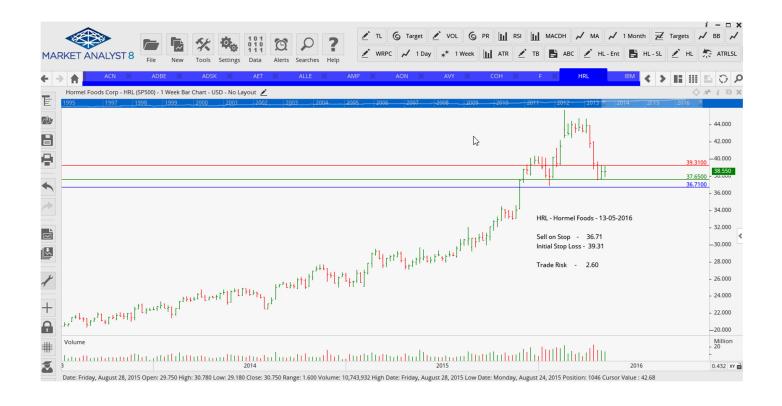

## **NEW ORDERS:**

| Aetna Corp   | AET | Buy  | 118.34 | 111.68 | 6.66 |
|--------------|-----|------|--------|--------|------|
| Hormel Foods | HRL | Sell | 36.71  | 39.31  | 2.60 |
| Loews        | L   | Sell | 38.72  | 40.57  | 1.85 |