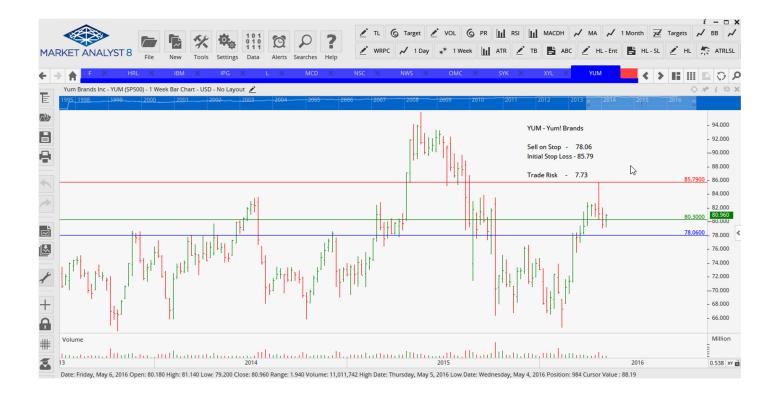

# **WORKING ORDERS:**

| Name                                                                                                                                                                                                      | Code                                                             | Direction                               | Entry                                                                                                                                            | Stop Loss Tra                                                                                                                                     | de Risk                                                                                                                      |
|-----------------------------------------------------------------------------------------------------------------------------------------------------------------------------------------------------------|------------------------------------------------------------------|-----------------------------------------|--------------------------------------------------------------------------------------------------------------------------------------------------|---------------------------------------------------------------------------------------------------------------------------------------------------|------------------------------------------------------------------------------------------------------------------------------|
| Cancelled                                                                                                                                                                                                 |                                                                  |                                         |                                                                                                                                                  |                                                                                                                                                   |                                                                                                                              |
| Amended                                                                                                                                                                                                   |                                                                  |                                         |                                                                                                                                                  |                                                                                                                                                   |                                                                                                                              |
| International Business<br>Newscorp                                                                                                                                                                        | IBM<br>NWS                                                       | Buy<br>Buy                              | 151.29<br>13.62                                                                                                                                  | 142.90<br>12.41                                                                                                                                   | 8.39<br>1.21                                                                                                                 |
| Retained                                                                                                                                                                                                  |                                                                  |                                         |                                                                                                                                                  |                                                                                                                                                   |                                                                                                                              |
| Accenture Adobe Systems Autodesk Allegion Ameriprise Financial AON Insurance Coach Avery Dennison Ford Motor Company Interpublic Group McDonalds Norfolk Southern Omnicrom Group Stryker Yum Brands Xylem | CAN ADBE ADSK ALLE AMP AON COH AVY F IPG MCD NSC OMN SYK YUM XYL | Sell Sell Sell Sell Sell Sell Sell Sell | 111.24<br>91.27<br>57.26<br>62.22<br>92.31<br>101.13<br>37.62<br>70.88<br>13.04<br>22.70<br>123.40<br>86.56<br>81.51<br>106.04<br>78.06<br>40.81 | 116.18<br>97.69<br>62.42<br>55.28<br>101.43<br>106.17<br>41.45<br>75.14<br>14.22<br>24.27<br>129.80<br>94.10<br>85.95<br>113.85<br>85.79<br>43.04 | 4.94<br>6.42<br>5.16<br>4.06<br>9.12<br>5.04<br>3.83<br>4.26<br>1.18<br>1.57<br>6.40<br>7.54<br>4.44<br>7.81<br>7.73<br>2.23 |