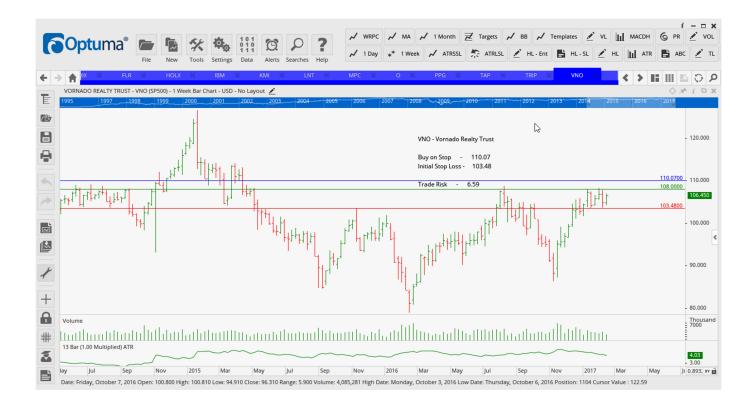

### Retained

| Ameriprise Financial Inc | AMP  | Sell | 108.64 | 108.64 | 7.17              |
|--------------------------|------|------|--------|--------|-------------------|
| Andarko Petroleum        | APC  | Buy  | 74.07  | 68.56  | 5.51              |
| Borgwarner Inc           | BWA  | Buy  | 42.94  | 39.51  | 3.43              |
| Costco Wholesale Corp    | COST | Buy  | 167.23 | 160.70 | 6.53              |
| Davita Healthcare        | DVA  | Sell | 61.31  | 65.81  | 4.50              |
| Equinix Inc              | EQIX | Sell | 373.66 | 390.52 | <u> 16.96</u>     |
| Hologic Inc              | HOLX | Sell | 38.49  | 40.77  | 2.28              |
| The Hershey Corp         | HSY  | Buy  | 107.09 | 103.01 | 4.08              |
| Marathon Petroleum       | MPC  | Sell | 46.28  | 50.22  | <u>3.94</u>       |
| Realty Income Corp       | 0    | Buy  | 61.98  | 58.26  | 3.72              |
| Molston Coors Brewing    | TAP  | Sell | 92.42  | 99.22  | 7.20              |
| Vornado Realty Trust     | VNO  | Buy  | 110.07 | 103.48 | 6.59              |
| Waste Management         | WM   | Sell | 68.37  | 71.21  | <mark>2.84</mark> |
| <del></del>              |      |      |        |        |                   |