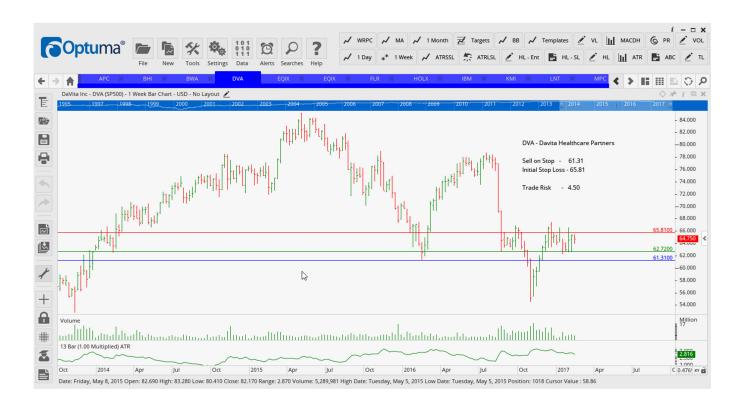

### Retained

| Ameriprise Financial Inc | AMP  | Sell | 108.64 | 108.64 | 7.17              |
|--------------------------|------|------|--------|--------|-------------------|
| Andarko Petroleum        | APC  | Buy  | 74.07  | 68.56  | 5.51              |
| Borgwarner Inc           | BWA  | Buy  | 42.94  | 39.51  | 3.43              |
| Costco Wholesale Corp    | COST | Buy  | 167.23 | 160.70 | 6.53              |
| Davita Healthcare        | DVA  | Sell | 61.31  | 65.81  | 4.50              |
| Equinix Inc              | EQIX | Sell | 373.66 | 390.52 | <u> 16.96</u>     |
| Hologic Inc              | HOLX | Sell | 38.49  | 40.77  | 2.28              |
| The Hershey Corp         | HSY  | Buy  | 107.09 | 103.01 | 4.08              |
| Marathon Petroleum       | MPC  | Sell | 46.28  | 50.22  | <u>3.94</u>       |
| Realty Income Corp       | 0    | Buy  | 61.98  | 58.26  | 3.72              |
| Molston Coors Brewing    | TAP  | Sell | 92.42  | 99.22  | 7.20              |
| Vornado Realty Trust     | VNO  | Buy  | 110.07 | 103.48 | 6.59              |
| Waste Management         | WM   | Sell | 68.37  | 71.21  | <mark>2.84</mark> |
| <del></del>              |      |      |        |        |                   |