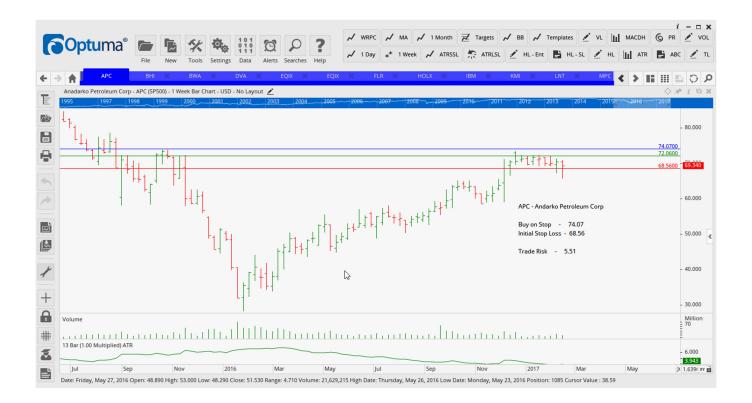

### Retained

| Ameriprise Financial Inc | AMP  | Sell | 108.64 | 108.64 | 7.17              |
|--------------------------|------|------|--------|--------|-------------------|
| Andarko Petroleum        | APC  | Buy  | 74.07  | 68.56  | 5.51              |
| Borgwarner Inc           | BWA  | Buy  | 42.94  | 39.51  | 3.43              |
| Costco Wholesale Corp    | COST | Buy  | 167.23 | 160.70 | 6.53              |
| Davita Healthcare        | DVA  | Sell | 61.31  | 65.81  | 4.50              |
| Equinix Inc              | EQIX | Sell | 373.66 | 390.52 | <u> 16.96</u>     |
| Hologic Inc              | HOLX | Sell | 38.49  | 40.77  | 2.28              |
| The Hershey Corp         | HSY  | Buy  | 107.09 | 103.01 | 4.08              |
| Marathon Petroleum       | MPC  | Sell | 46.28  | 50.22  | <u>3.94</u>       |
| Realty Income Corp       | 0    | Buy  | 61.98  | 58.26  | 3.72              |
| Molston Coors Brewing    | TAP  | Sell | 92.42  | 99.22  | 7.20              |
| Vornado Realty Trust     | VNO  | Buy  | 110.07 | 103.48 | 6.59              |
| Waste Management         | WM   | Sell | 68.37  | 71.21  | <mark>2.84</mark> |
| <del></del>              |      |      |        |        |                   |