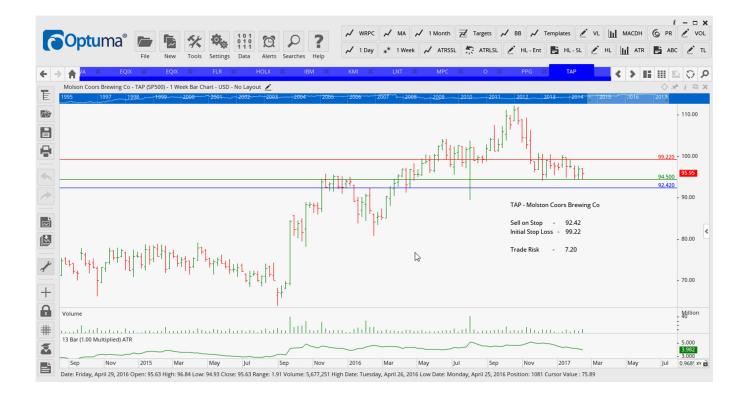

### Retained

| Ameriprise Financial Inc | AMP  | Sell | 108.64 | 108.64 | 7.17              |
|--------------------------|------|------|--------|--------|-------------------|
| Andarko Petroleum        | APC  | Buy  | 74.07  | 68.56  | 5.51              |
| Borgwarner Inc           | BWA  | Buy  | 42.94  | 39.51  | 3.43              |
| Costco Wholesale Corp    | COST | Buy  | 167.23 | 160.70 | 6.53              |
| Davita Healthcare        | DVA  | Sell | 61.31  | 65.81  | 4.50              |
| Equinix Inc              | EQIX | Sell | 373.66 | 390.52 | <u> 16.96</u>     |
| Hologic Inc              | HOLX | Sell | 38.49  | 40.77  | 2.28              |
| The Hershey Corp         | HSY  | Buy  | 107.09 | 103.01 | 4.08              |
| Marathon Petroleum       | MPC  | Sell | 46.28  | 50.22  | <u>3.94</u>       |
| Realty Income Corp       | 0    | Buy  | 61.98  | 58.26  | 3.72              |
| Molston Coors Brewing    | TAP  | Sell | 92.42  | 99.22  | 7.20              |
| Vornado Realty Trust     | VNO  | Buy  | 110.07 | 103.48 | 6.59              |
| Waste Management         | WM   | Sell | 68.37  | 71.21  | <mark>2.84</mark> |
| <del></del>              |      |      |        |        |                   |