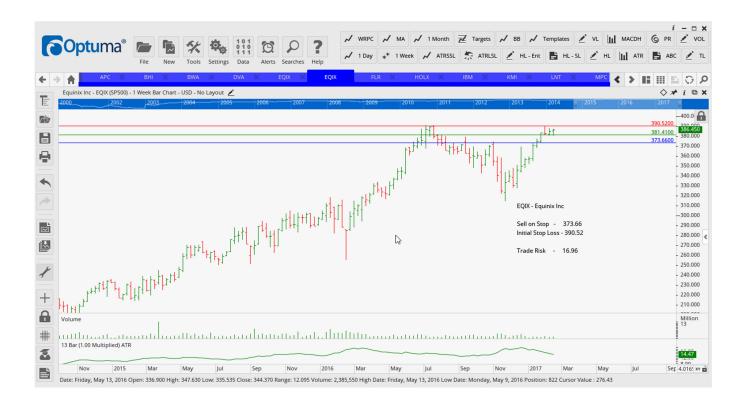

### Retained

| Ameriprise Financial Inc | AMP  | Sell | 108.64 | 108.64 | 7.17              |
|--------------------------|------|------|--------|--------|-------------------|
| Andarko Petroleum        | APC  | Buy  | 74.07  | 68.56  | 5.51              |
| Borgwarner Inc           | BWA  | Buy  | 42.94  | 39.51  | 3.43              |
| Costco Wholesale Corp    | COST | Buy  | 167.23 | 160.70 | 6.53              |
| Davita Healthcare        | DVA  | Sell | 61.31  | 65.81  | 4.50              |
| Equinix Inc              | EQIX | Sell | 373.66 | 390.52 | <u> 16.96</u>     |
| Hologic Inc              | HOLX | Sell | 38.49  | 40.77  | 2.28              |
| The Hershey Corp         | HSY  | Buy  | 107.09 | 103.01 | 4.08              |
| Marathon Petroleum       | MPC  | Sell | 46.28  | 50.22  | <u>3.94</u>       |
| Realty Income Corp       | 0    | Buy  | 61.98  | 58.26  | 3.72              |
| Molston Coors Brewing    | TAP  | Sell | 92.42  | 99.22  | 7.20              |
| Vornado Realty Trust     | VNO  | Buy  | 110.07 | 103.48 | 6.59              |
| Waste Management         | WM   | Sell | 68.37  | 71.21  | <mark>2.84</mark> |
| <del></del>              |      |      |        |        |                   |

#### **CHARTS**