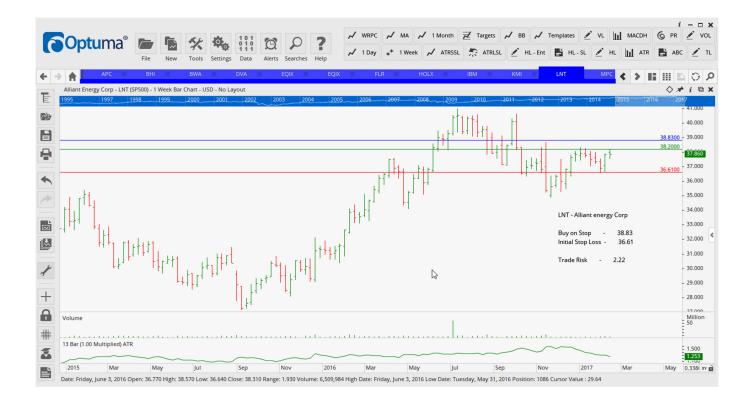

## **NEW ORDERS:**

| Baker Hughes Inc            | BHI  | Sell | 59.02  | 63.09  | 4.07  |
|-----------------------------|------|------|--------|--------|-------|
| Equinix Inc                 | EQIX | Buy  | 394.43 | 380.32 | 14.11 |
| Fluor Corporation           | FLR  | Buy  | 57.52  | 54.19  | 3.32  |
| International Business Mach | IBM  | Buy  | 181.47 | 172.89 | 8.59  |
| Kinder Morgan Inc           | KMI  | Buy  | 23.61  | 21.83  | 1.98  |
| Alliant Energy Corp         | LNT  | Buy  | 38.83  | 36.61  | 2.22  |
| PPG Industries              | PPG  | Buy  | 103.21 | 99.00  | 4.21  |
| Trip Advisor Inc            | TRIP | Buy  | 55.28  | 50.76  | 4.52  |