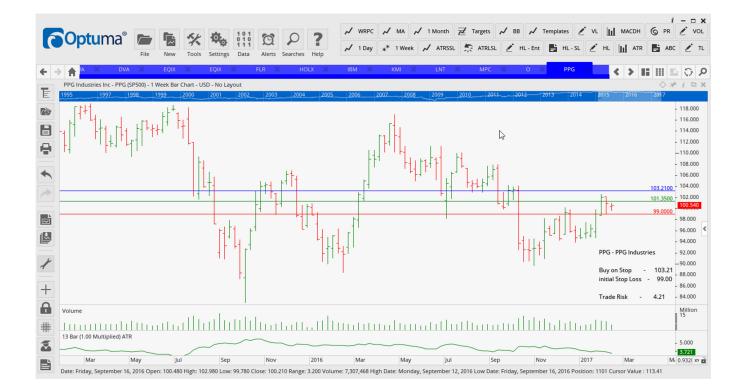

## **NEW ORDERS:**

| Baker Hughes Inc            | BHI  | Sell | 59.02  | 63.09  | 4.07  |
|-----------------------------|------|------|--------|--------|-------|
| Equinix Inc                 | EQIX | Buy  | 394.43 | 380.32 | 14.11 |
| Fluor Corporation           | FLR  | Buy  | 57.52  | 54.19  | 3.32  |
| International Business Mach | IBM  | Buy  | 181.47 | 172.89 | 8.59  |
| Kinder Morgan Inc           | KMI  | Buy  | 23.61  | 21.83  | 1.98  |
| Alliant Energy Corp         | LNT  | Buy  | 38.83  | 36.61  | 2.22  |
| PPG Industries              | PPG  | Buy  | 103.21 | 99.00  | 4.21  |
| Trip Advisor Inc            | TRIP | Buy  | 55.28  | 50.76  | 4.52  |