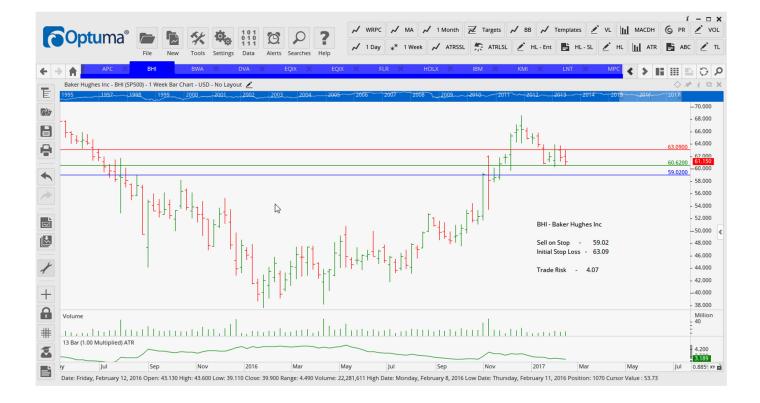

## **NEW ORDERS:**

| Baker Hughes Inc            | BHI  | Sell | 59.02  | 63.09  | 4.07  |
|-----------------------------|------|------|--------|--------|-------|
| Equinix Inc                 | EQIX | Buy  | 394.43 | 380.32 | 14.11 |
| Fluor Corporation           | FLR  | Buy  | 57.52  | 54.19  | 3.32  |
| International Business Mach | IBM  | Buy  | 181.47 | 172.89 | 8.59  |
| Kinder Morgan Inc           | KMI  | Buy  | 23.61  | 21.83  | 1.98  |
| Alliant Energy Corp         | LNT  | Buy  | 38.83  | 36.61  | 2.22  |
| PPG Industries              | PPG  | Buy  | 103.21 | 99.00  | 4.21  |
| Trip Advisor Inc            | TRIP | Buy  | 55.28  | 50.76  | 4.52  |