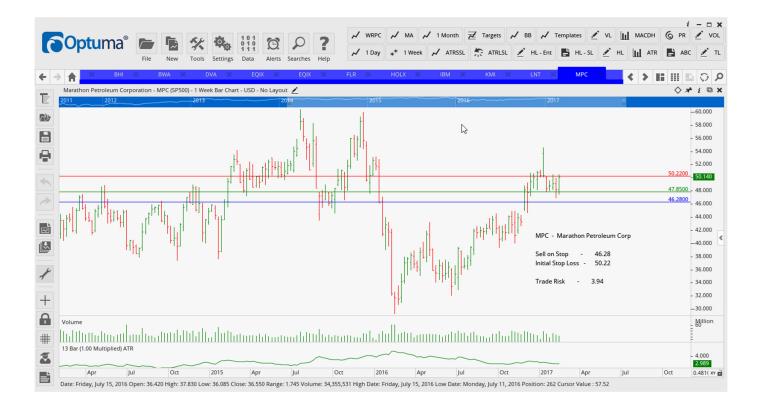

### Retained

| Ameriprise Financial Inc | AMP  | Sell | 108.64 | 108.64 | 7.17              |
|--------------------------|------|------|--------|--------|-------------------|
| Andarko Petroleum        | APC  | Buy  | 74.07  | 68.56  | 5.51              |
| Borgwarner Inc           | BWA  | Buy  | 42.94  | 39.51  | 3.43              |
| Costco Wholesale Corp    | COST | Buy  | 167.23 | 160.70 | 6.53              |
| Davita Healthcare        | DVA  | Sell | 61.31  | 65.81  | 4.50              |
| Equinix Inc              | EQIX | Sell | 373.66 | 390.52 | <u> 16.96</u>     |
| Hologic Inc              | HOLX | Sell | 38.49  | 40.77  | 2.28              |
| The Hershey Corp         | HSY  | Buy  | 107.09 | 103.01 | 4.08              |
| Marathon Petroleum       | MPC  | Sell | 46.28  | 50.22  | <u>3.94</u>       |
| Realty Income Corp       | 0    | Buy  | 61.98  | 58.26  | 3.72              |
| Molston Coors Brewing    | TAP  | Sell | 92.42  | 99.22  | 7.20              |
| Vornado Realty Trust     | VNO  | Buy  | 110.07 | 103.48 | 6.59              |
| Waste Management         | WM   | Sell | 68.37  | 71.21  | <mark>2.84</mark> |
| <del></del>              |      |      |        |        |                   |