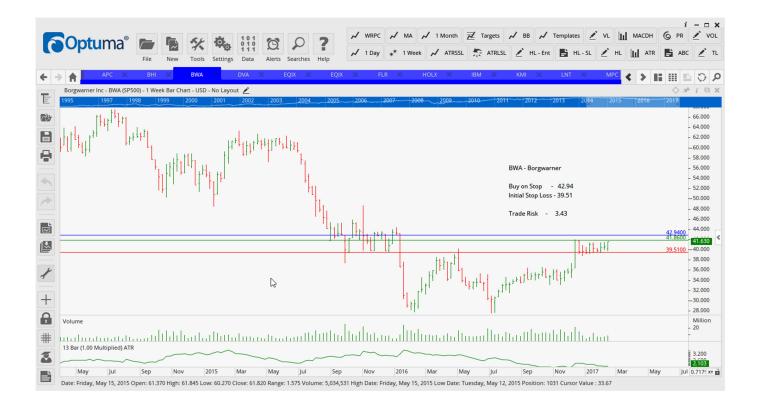

### Retained

| Ameriprise Financial Inc | AMP  | Sell | 108.64 | 108.64 | 7.17              |
|--------------------------|------|------|--------|--------|-------------------|
| Andarko Petroleum        | APC  | Buy  | 74.07  | 68.56  | 5.51              |
| Borgwarner Inc           | BWA  | Buy  | 42.94  | 39.51  | 3.43              |
| Costco Wholesale Corp    | COST | Buy  | 167.23 | 160.70 | 6.53              |
| Davita Healthcare        | DVA  | Sell | 61.31  | 65.81  | 4.50              |
| Equinix Inc              | EQIX | Sell | 373.66 | 390.52 | <u> 16.96</u>     |
| Hologic Inc              | HOLX | Sell | 38.49  | 40.77  | 2.28              |
| The Hershey Corp         | HSY  | Buy  | 107.09 | 103.01 | 4.08              |
| Marathon Petroleum       | MPC  | Sell | 46.28  | 50.22  | <u>3.94</u>       |
| Realty Income Corp       | 0    | Buy  | 61.98  | 58.26  | 3.72              |
| Molston Coors Brewing    | TAP  | Sell | 92.42  | 99.22  | 7.20              |
| Vornado Realty Trust     | VNO  | Buy  | 110.07 | 103.48 | 6.59              |
| Waste Management         | WM   | Sell | 68.37  | 71.21  | <mark>2.84</mark> |
| <del></del>              |      |      |        |        |                   |