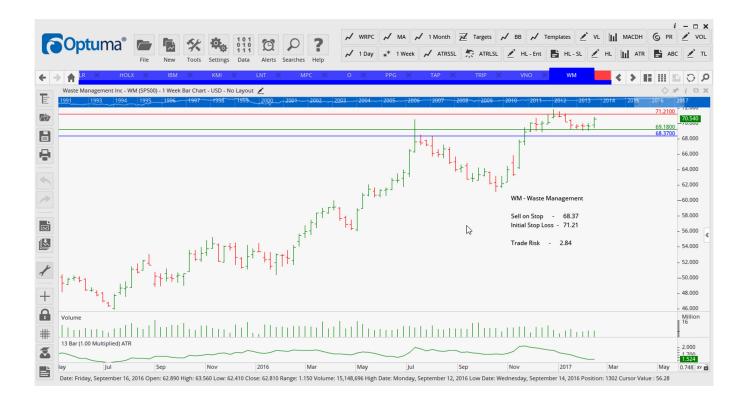

### Retained

| Ameriprise Financial Inc | AMP  | Sell | 108.64 | 108.64 | 7.17              |
|--------------------------|------|------|--------|--------|-------------------|
| Andarko Petroleum        | APC  | Buy  | 74.07  | 68.56  | 5.51              |
| Borgwarner Inc           | BWA  | Buy  | 42.94  | 39.51  | 3.43              |
| Costco Wholesale Corp    | COST | Buy  | 167.23 | 160.70 | 6.53              |
| Davita Healthcare        | DVA  | Sell | 61.31  | 65.81  | 4.50              |
| Equinix Inc              | EQIX | Sell | 373.66 | 390.52 | <u> 16.96</u>     |
| Hologic Inc              | HOLX | Sell | 38.49  | 40.77  | 2.28              |
| The Hershey Corp         | HSY  | Buy  | 107.09 | 103.01 | 4.08              |
| Marathon Petroleum       | MPC  | Sell | 46.28  | 50.22  | <u>3.94</u>       |
| Realty Income Corp       | 0    | Buy  | 61.98  | 58.26  | 3.72              |
| Molston Coors Brewing    | TAP  | Sell | 92.42  | 99.22  | 7.20              |
| Vornado Realty Trust     | VNO  | Buy  | 110.07 | 103.48 | 6.59              |
| Waste Management         | WM   | Sell | 68.37  | 71.21  | <mark>2.84</mark> |
| <del></del>              |      |      |        |        |                   |