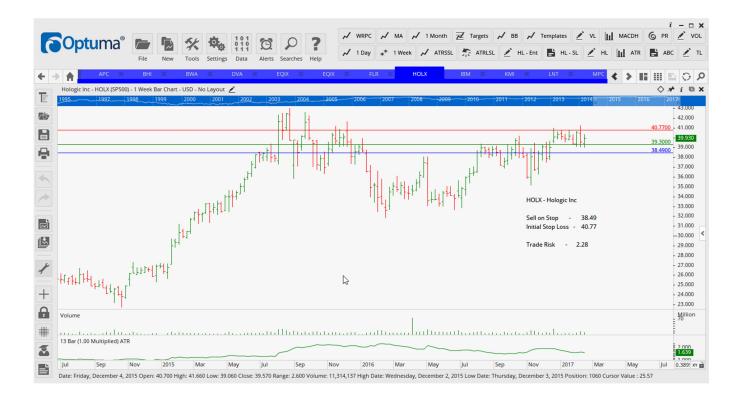

### Retained

| Ameriprise Financial Inc | AMP  | Sell | 108.64 | 108.64 | 7.17              |
|--------------------------|------|------|--------|--------|-------------------|
| Andarko Petroleum        | APC  | Buy  | 74.07  | 68.56  | 5.51              |
| Borgwarner Inc           | BWA  | Buy  | 42.94  | 39.51  | 3.43              |
| Costco Wholesale Corp    | COST | Buy  | 167.23 | 160.70 | 6.53              |
| Davita Healthcare        | DVA  | Sell | 61.31  | 65.81  | 4.50              |
| Equinix Inc              | EQIX | Sell | 373.66 | 390.52 | <u> 16.96</u>     |
| Hologic Inc              | HOLX | Sell | 38.49  | 40.77  | 2.28              |
| The Hershey Corp         | HSY  | Buy  | 107.09 | 103.01 | 4.08              |
| Marathon Petroleum       | MPC  | Sell | 46.28  | 50.22  | <u>3.94</u>       |
| Realty Income Corp       | 0    | Buy  | 61.98  | 58.26  | 3.72              |
| Molston Coors Brewing    | TAP  | Sell | 92.42  | 99.22  | 7.20              |
| Vornado Realty Trust     | VNO  | Buy  | 110.07 | 103.48 | 6.59              |
| Waste Management         | WM   | Sell | 68.37  | 71.21  | <mark>2.84</mark> |
| <del></del>              |      |      |        |        |                   |

#### **CHARTS**