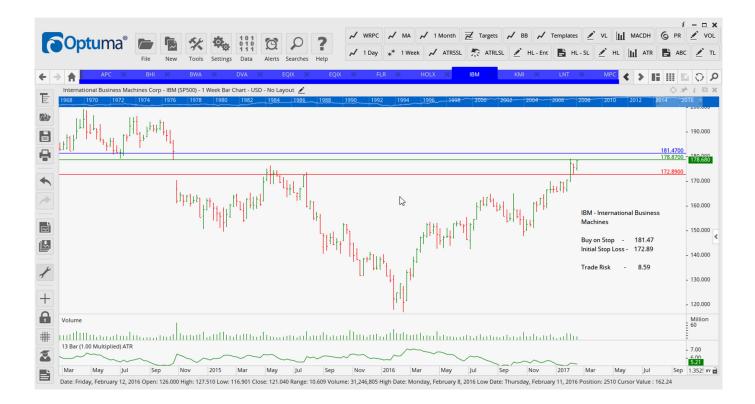

## **NEW ORDERS:**

| Baker Hughes Inc            | BHI  | Sell | 59.02  | 63.09  | 4.07  |
|-----------------------------|------|------|--------|--------|-------|
| Equinix Inc                 | EQIX | Buy  | 394.43 | 380.32 | 14.11 |
| Fluor Corporation           | FLR  | Buy  | 57.52  | 54.19  | 3.32  |
| International Business Mach | IBM  | Buy  | 181.47 | 172.89 | 8.59  |
| Kinder Morgan Inc           | KMI  | Buy  | 23.61  | 21.83  | 1.98  |
| Alliant Energy Corp         | LNT  | Buy  | 38.83  | 36.61  | 2.22  |
| PPG Industries              | PPG  | Buy  | 103.21 | 99.00  | 4.21  |
| Trip Advisor Inc            | TRIP | Buy  | 55.28  | 50.76  | 4.52  |