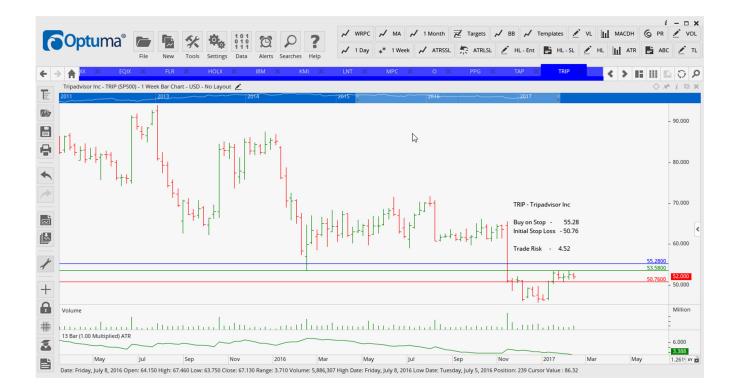

## **NEW ORDERS:**

| Baker Hughes Inc            | BHI  | Sell | 59.02  | 63.09  | 4.07  |
|-----------------------------|------|------|--------|--------|-------|
| Equinix Inc                 | EQIX | Buy  | 394.43 | 380.32 | 14.11 |
| Fluor Corporation           | FLR  | Buy  | 57.52  | 54.19  | 3.32  |
| International Business Mach | IBM  | Buy  | 181.47 | 172.89 | 8.59  |
| Kinder Morgan Inc           | KMI  | Buy  | 23.61  | 21.83  | 1.98  |
| Alliant Energy Corp         | LNT  | Buy  | 38.83  | 36.61  | 2.22  |
| PPG Industries              | PPG  | Buy  | 103.21 | 99.00  | 4.21  |
| Trip Advisor Inc            | TRIP | Buy  | 55.28  | 50.76  | 4.52  |