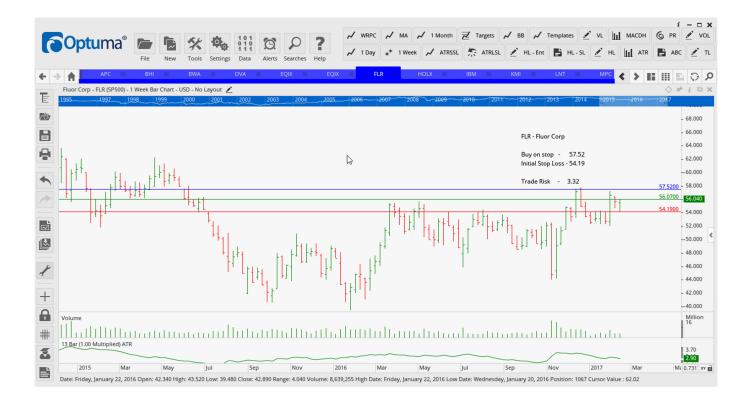

## **NEW ORDERS:**

| Baker Hughes Inc            | BHI  | Sell | 59.02  | 63.09  | 4.07  |
|-----------------------------|------|------|--------|--------|-------|
| Equinix Inc                 | EQIX | Buy  | 394.43 | 380.32 | 14.11 |
| Fluor Corporation           | FLR  | Buy  | 57.52  | 54.19  | 3.32  |
| International Business Mach | IBM  | Buy  | 181.47 | 172.89 | 8.59  |
| Kinder Morgan Inc           | KMI  | Buy  | 23.61  | 21.83  | 1.98  |
| Alliant Energy Corp         | LNT  | Buy  | 38.83  | 36.61  | 2.22  |
| PPG Industries              | PPG  | Buy  | 103.21 | 99.00  | 4.21  |
| Trip Advisor Inc            | TRIP | Buy  | 55.28  | 50.76  | 4.52  |

#### **CHARTS**