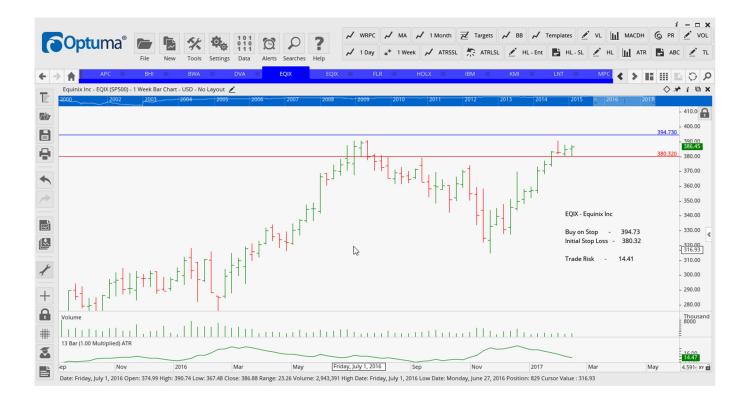

## **NEW ORDERS:**

| Baker Hughes Inc            | BHI  | Sell | 59.02  | 63.09  | 4.07  |
|-----------------------------|------|------|--------|--------|-------|
| Equinix Inc                 | EQIX | Buy  | 394.43 | 380.32 | 14.11 |
| Fluor Corporation           | FLR  | Buy  | 57.52  | 54.19  | 3.32  |
| International Business Mach | IBM  | Buy  | 181.47 | 172.89 | 8.59  |
| Kinder Morgan Inc           | KMI  | Buy  | 23.61  | 21.83  | 1.98  |
| Alliant Energy Corp         | LNT  | Buy  | 38.83  | 36.61  | 2.22  |
| PPG Industries              | PPG  | Buy  | 103.21 | 99.00  | 4.21  |
| Trip Advisor Inc            | TRIP | Buy  | 55.28  | 50.76  | 4.52  |

#### **CHARTS**