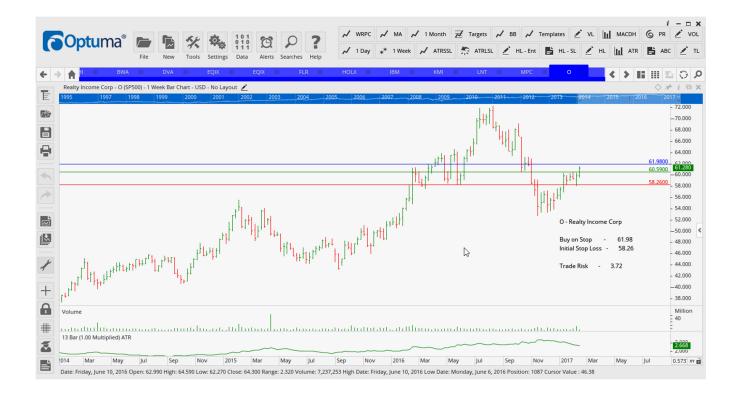

## **NEW ORDERS:**

| Baker Hughes Inc            | BHI  | Sell | 59.02  | 63.09  | 4.07  |
|-----------------------------|------|------|--------|--------|-------|
| Equinix Inc                 | EQIX | Buy  | 394.43 | 380.32 | 14.11 |
| Fluor Corporation           | FLR  | Buy  | 57.52  | 54.19  | 3.32  |
| International Business Mach | IBM  | Buy  | 181.47 | 172.89 | 8.59  |
| Kinder Morgan Inc           | KMI  | Buy  | 23.61  | 21.83  | 1.98  |
| Alliant Energy Corp         | LNT  | Buy  | 38.83  | 36.61  | 2.22  |
| PPG Industries              | PPG  | Buy  | 103.21 | 99.00  | 4.21  |
| Trip Advisor Inc            | TRIP | Buy  | 55.28  | 50.76  | 4.52  |