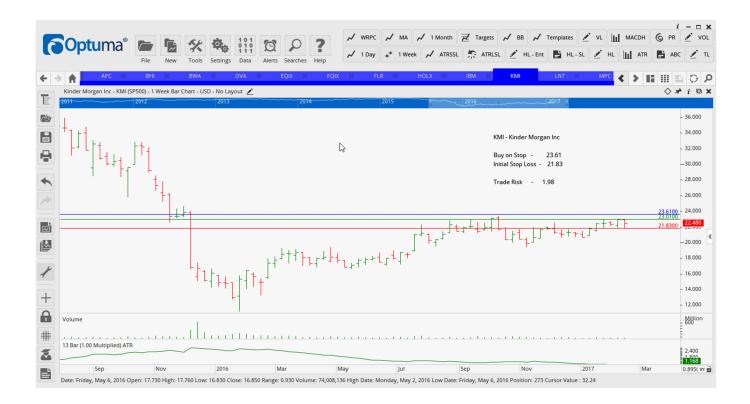

## **NEW ORDERS:**

| Baker Hughes Inc            | BHI  | Sell | 59.02  | 63.09  | 4.07  |
|-----------------------------|------|------|--------|--------|-------|
| Equinix Inc                 | EQIX | Buy  | 394.43 | 380.32 | 14.11 |
| Fluor Corporation           | FLR  | Buy  | 57.52  | 54.19  | 3.32  |
| International Business Mach | IBM  | Buy  | 181.47 | 172.89 | 8.59  |
| Kinder Morgan Inc           | KMI  | Buy  | 23.61  | 21.83  | 1.98  |
| Alliant Energy Corp         | LNT  | Buy  | 38.83  | 36.61  | 2.22  |
| PPG Industries              | PPG  | Buy  | 103.21 | 99.00  | 4.21  |
| Trip Advisor Inc            | TRIP | Buy  | 55.28  | 50.76  | 4.52  |