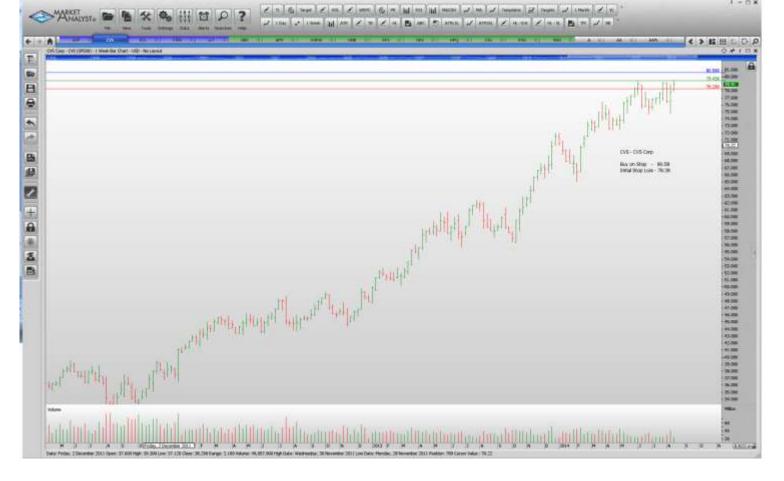

#### Retained

| Fiserv Inc                                                          | FISV                     | Buy                        | 63.18                             | 61.36                             |
|---------------------------------------------------------------------|--------------------------|----------------------------|-----------------------------------|-----------------------------------|
| NEW ORDERS:                                                         |                          |                            |                                   |                                   |
| American Express<br>CVS Corp<br>Ecolab Inc<br>Eli Lilly and Company | AXP<br>CVS<br>ECL<br>LLY | Sell<br>Buy<br>Buy<br>Sell | 85.02<br>80.58<br>113.30<br>59.75 | 87.92<br>78.28<br>110.36<br>61.81 |