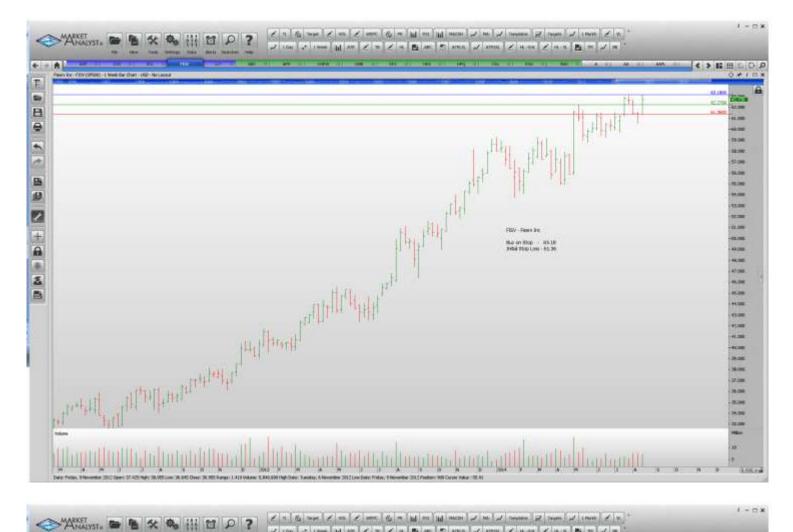

#### Retained

| Fiserv Inc                                                          | FISV                     | Buy                        | 63.18                             | 61.36                             |
|---------------------------------------------------------------------|--------------------------|----------------------------|-----------------------------------|-----------------------------------|
| NEW ORDERS:                                                         |                          |                            |                                   |                                   |
| American Express<br>CVS Corp<br>Ecolab Inc<br>Eli Lilly and Company | AXP<br>CVS<br>ECL<br>LLY | Sell<br>Buy<br>Buy<br>Sell | 85.02<br>80.58<br>113.30<br>59.75 | 87.92<br>78.28<br>110.36<br>61.81 |