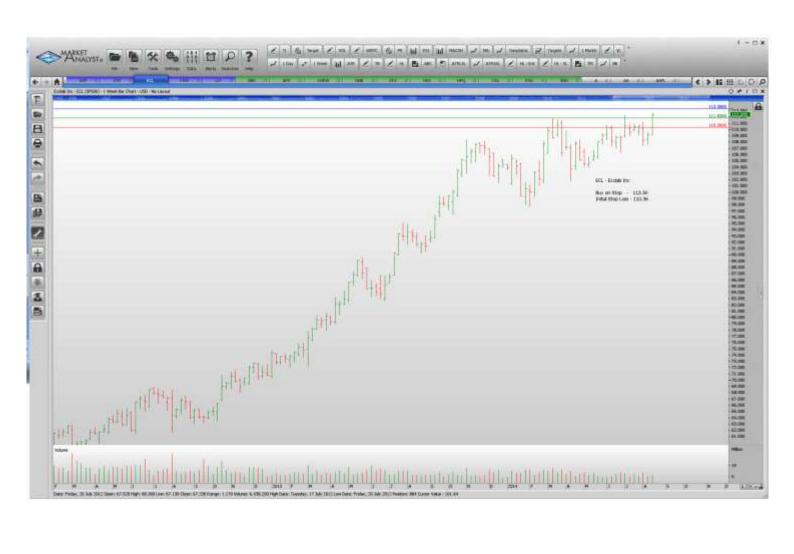

#### Retained

| Fiserv Inc                                                          | FISV                     | Buy                        | 63.18                             | 61.36                             |
|---------------------------------------------------------------------|--------------------------|----------------------------|-----------------------------------|-----------------------------------|
| NEW ORDERS:                                                         |                          |                            |                                   |                                   |
| American Express<br>CVS Corp<br>Ecolab Inc<br>Eli Lilly and Company | AXP<br>CVS<br>ECL<br>LLY | Sell<br>Buy<br>Buy<br>Sell | 85.02<br>80.58<br>113.30<br>59.75 | 87.92<br>78.28<br>110.36<br>61.81 |