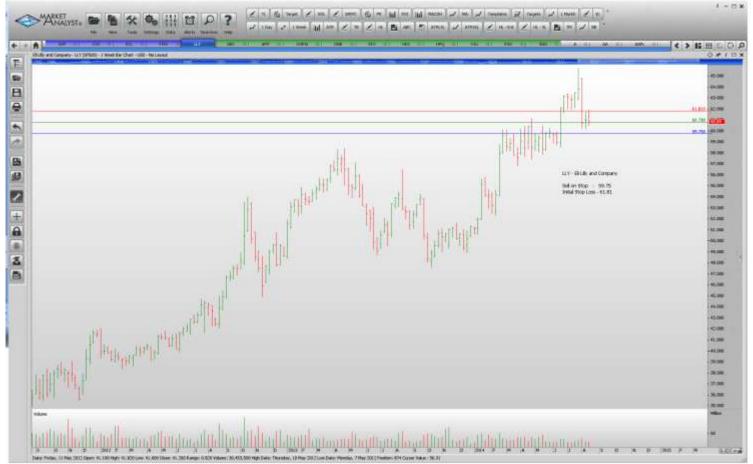

#### Retained

| Fiserv Inc                                                          | FISV                     | Buy                        | 63.18                             | 61.36                             |
|---------------------------------------------------------------------|--------------------------|----------------------------|-----------------------------------|-----------------------------------|
| NEW ORDERS:                                                         |                          |                            |                                   |                                   |
| American Express<br>CVS Corp<br>Ecolab Inc<br>Eli Lilly and Company | AXP<br>CVS<br>ECL<br>LLY | Sell<br>Buy<br>Buy<br>Sell | 85.02<br>80.58<br>113.30<br>59.75 | 87.92<br>78.28<br>110.36<br>61.81 |

## **CHART**