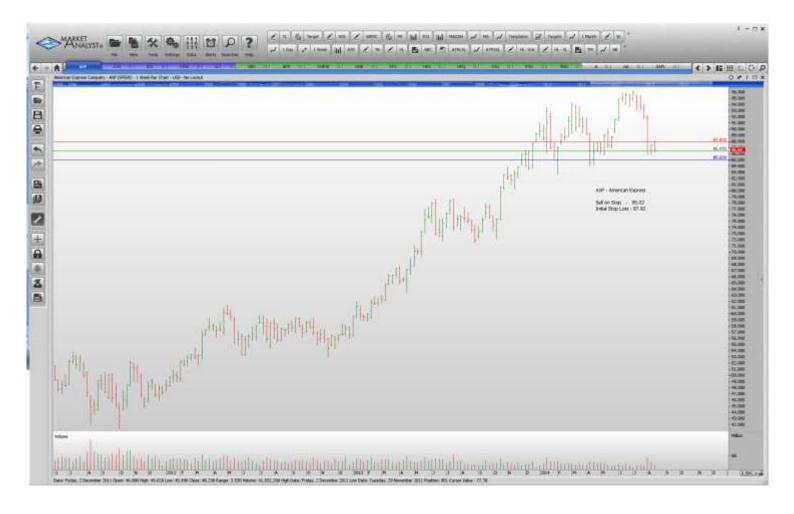

#### Retained

| Fiserv Inc                                                          | FISV                     | Buy                        | 63.18                             | 61.36                             |
|---------------------------------------------------------------------|--------------------------|----------------------------|-----------------------------------|-----------------------------------|
| NEW ORDERS:                                                         |                          |                            |                                   |                                   |
| American Express<br>CVS Corp<br>Ecolab Inc<br>Eli Lilly and Company | AXP<br>CVS<br>ECL<br>LLY | Sell<br>Buy<br>Buy<br>Sell | 85.02<br>80.58<br>113.30<br>59.75 | 87.92<br>78.28<br>110.36<br>61.81 |