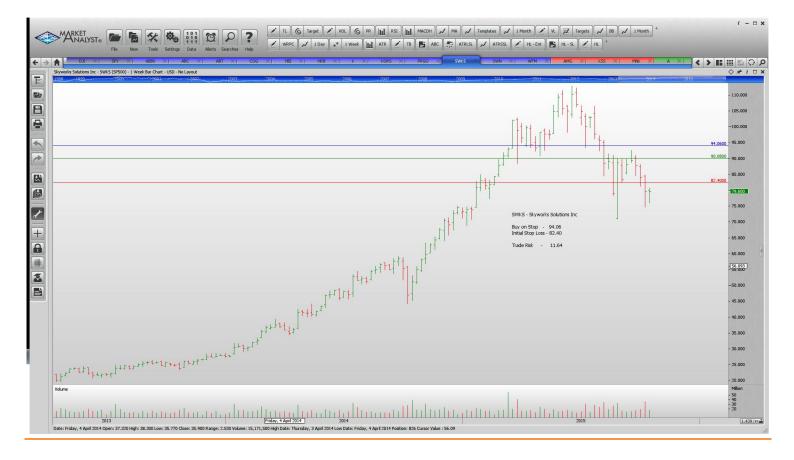

## WORKING ORDERS:

| Name                                                                                                                                                                          | Code                                                            | Direction                                            | Entry                                                                          | Stop Loss Trade Risk                                                                  |                                                                               |
|-------------------------------------------------------------------------------------------------------------------------------------------------------------------------------|-----------------------------------------------------------------|------------------------------------------------------|--------------------------------------------------------------------------------|---------------------------------------------------------------------------------------|-------------------------------------------------------------------------------|
| Cancelled                                                                                                                                                                     |                                                                 |                                                      |                                                                                |                                                                                       |                                                                               |
| Brown-Forman Corp                                                                                                                                                             |                                                                 |                                                      |                                                                                |                                                                                       |                                                                               |
| Amended                                                                                                                                                                       |                                                                 |                                                      |                                                                                |                                                                                       |                                                                               |
| Retained                                                                                                                                                                      |                                                                 |                                                      |                                                                                |                                                                                       |                                                                               |
| ABBVie Inc<br>Abbott Labs<br>Cabot Oil & Gas Corp<br>Hannesbrands Inc<br>H & R Block<br>Michael Kors Holdings<br>Perrigo Company<br>Skyworks Solutions<br>Whole Foods Markets | ABBV<br>ABT<br>COG<br>HBI<br>HRB<br>KORS<br>PRGO<br>SWKS<br>WFM | Buy<br>Buy<br>Buy<br>Buy<br>Buy<br>Buy<br>Buy<br>Buy | 57.83<br>42.51<br>24.70<br>31.36<br>37.27<br>47.06<br>168.37<br>94.06<br>34.53 | 51.88<br>39.00<br>20.94<br>28.30<br>34.67<br><b>42.32</b><br>150.64<br>82.40<br>31.64 | 5.95<br>3.51<br>4.76<br>3.06<br>2.59<br><b>4.74</b><br>17.73<br>11.64<br>3.11 |
| <b>NEW ORDERS:</b>                                                                                                                                                            |                                                                 |                                                      |                                                                                |                                                                                       |                                                                               |
| Amerisource Bergen<br>Kellogg<br>Southwestern Airlines                                                                                                                        | ABC<br>K<br>SWN                                                 | <mark>Sell</mark><br>Buy<br>Buy                      | <mark>89.55</mark><br>71.52<br>14.81                                           | 95.9<br>65.03<br>11.79                                                                | 6.35<br>6.49<br>3.02                                                          |