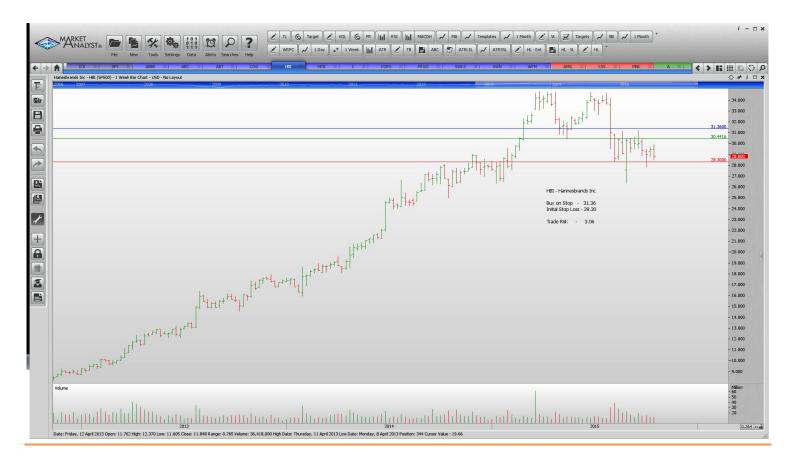

## WORKING ORDERS:

| Name                                                                                                                                                                          | Code                                                            | Direction                                            | Entry                                                                          | Stop Loss Trade Risk                                                                  |                                                                               |
|-------------------------------------------------------------------------------------------------------------------------------------------------------------------------------|-----------------------------------------------------------------|------------------------------------------------------|--------------------------------------------------------------------------------|---------------------------------------------------------------------------------------|-------------------------------------------------------------------------------|
| Cancelled                                                                                                                                                                     |                                                                 |                                                      |                                                                                |                                                                                       |                                                                               |
| Brown-Forman Corp                                                                                                                                                             |                                                                 |                                                      |                                                                                |                                                                                       |                                                                               |
| Amended                                                                                                                                                                       |                                                                 |                                                      |                                                                                |                                                                                       |                                                                               |
| Retained                                                                                                                                                                      |                                                                 |                                                      |                                                                                |                                                                                       |                                                                               |
| ABBVie Inc<br>Abbott Labs<br>Cabot Oil & Gas Corp<br>Hannesbrands Inc<br>H & R Block<br>Michael Kors Holdings<br>Perrigo Company<br>Skyworks Solutions<br>Whole Foods Markets | ABBV<br>ABT<br>COG<br>HBI<br>HRB<br>KORS<br>PRGO<br>SWKS<br>WFM | Buy<br>Buy<br>Buy<br>Buy<br>Buy<br>Buy<br>Buy<br>Buy | 57.83<br>42.51<br>24.70<br>31.36<br>37.27<br>47.06<br>168.37<br>94.06<br>34.53 | 51.88<br>39.00<br>20.94<br>28.30<br>34.67<br><b>42.32</b><br>150.64<br>82.40<br>31.64 | 5.95<br>3.51<br>4.76<br>3.06<br>2.59<br><b>4.74</b><br>17.73<br>11.64<br>3.11 |
| <b>NEW ORDERS:</b>                                                                                                                                                            |                                                                 |                                                      |                                                                                |                                                                                       |                                                                               |
| Amerisource Bergen<br>Kellogg<br>Southwestern Airlines                                                                                                                        | ABC<br>K<br>SWN                                                 | <mark>Sell</mark><br>Buy<br>Buy                      | <mark>89.55</mark><br>71.52<br>14.81                                           | 95.9<br>65.03<br>11.79                                                                | 6.35<br>6.49<br>3.02                                                          |