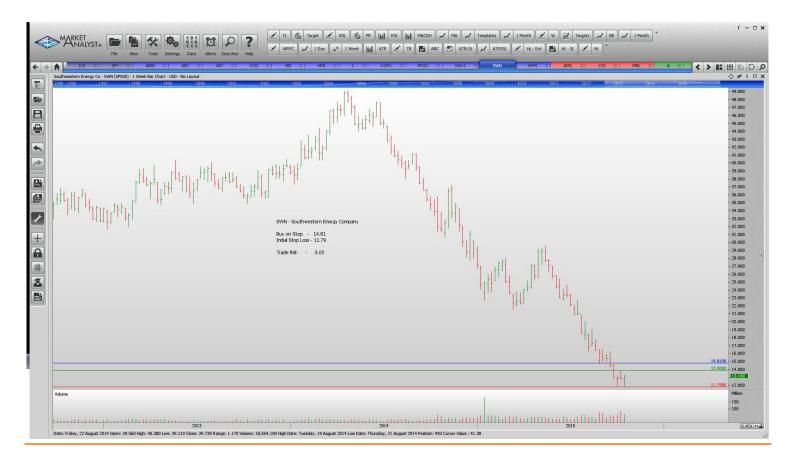

## WORKING ORDERS:

| Name                                                                                                                                                                          | Code                                                            | Direction                                            | Entry                                                                          | Stop Loss Trade Risk                                                                  |                                                                               |
|-------------------------------------------------------------------------------------------------------------------------------------------------------------------------------|-----------------------------------------------------------------|------------------------------------------------------|--------------------------------------------------------------------------------|---------------------------------------------------------------------------------------|-------------------------------------------------------------------------------|
| Cancelled                                                                                                                                                                     |                                                                 |                                                      |                                                                                |                                                                                       |                                                                               |
| Brown-Forman Corp                                                                                                                                                             |                                                                 |                                                      |                                                                                |                                                                                       |                                                                               |
| Amended                                                                                                                                                                       |                                                                 |                                                      |                                                                                |                                                                                       |                                                                               |
| Retained                                                                                                                                                                      |                                                                 |                                                      |                                                                                |                                                                                       |                                                                               |
| ABBVie Inc<br>Abbott Labs<br>Cabot Oil & Gas Corp<br>Hannesbrands Inc<br>H & R Block<br>Michael Kors Holdings<br>Perrigo Company<br>Skyworks Solutions<br>Whole Foods Markets | ABBV<br>ABT<br>COG<br>HBI<br>HRB<br>KORS<br>PRGO<br>SWKS<br>WFM | Buy<br>Buy<br>Buy<br>Buy<br>Buy<br>Buy<br>Buy<br>Buy | 57.83<br>42.51<br>24.70<br>31.36<br>37.27<br>47.06<br>168.37<br>94.06<br>34.53 | 51.88<br>39.00<br>20.94<br>28.30<br>34.67<br><b>42.32</b><br>150.64<br>82.40<br>31.64 | 5.95<br>3.51<br>4.76<br>3.06<br>2.59<br><b>4.74</b><br>17.73<br>11.64<br>3.11 |
| <b>NEW ORDERS:</b>                                                                                                                                                            |                                                                 |                                                      |                                                                                |                                                                                       |                                                                               |
| Amerisource Bergen<br>Kellogg<br>Southwestern Airlines                                                                                                                        | ABC<br>K<br>SWN                                                 | <mark>Sell</mark><br>Buy<br>Buy                      | <mark>89.55</mark><br>71.52<br>14.81                                           | 95.9<br>65.03<br>11.79                                                                | 6.35<br>6.49<br>3.02                                                          |