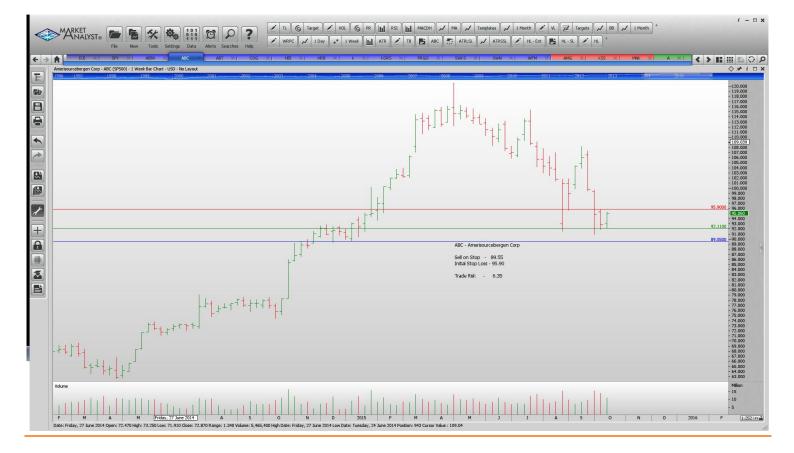

## WORKING ORDERS:

| Name                                                                                                                                                                          | Code                                                            | Direction                                            | Entry                                                                          | Stop Loss Trade Risk                                                                  |                                                                               |
|-------------------------------------------------------------------------------------------------------------------------------------------------------------------------------|-----------------------------------------------------------------|------------------------------------------------------|--------------------------------------------------------------------------------|---------------------------------------------------------------------------------------|-------------------------------------------------------------------------------|
| Cancelled                                                                                                                                                                     |                                                                 |                                                      |                                                                                |                                                                                       |                                                                               |
| Brown-Forman Corp                                                                                                                                                             |                                                                 |                                                      |                                                                                |                                                                                       |                                                                               |
| Amended                                                                                                                                                                       |                                                                 |                                                      |                                                                                |                                                                                       |                                                                               |
| Retained                                                                                                                                                                      |                                                                 |                                                      |                                                                                |                                                                                       |                                                                               |
| ABBVie Inc<br>Abbott Labs<br>Cabot Oil & Gas Corp<br>Hannesbrands Inc<br>H & R Block<br>Michael Kors Holdings<br>Perrigo Company<br>Skyworks Solutions<br>Whole Foods Markets | ABBV<br>ABT<br>COG<br>HBI<br>HRB<br>KORS<br>PRGO<br>SWKS<br>WFM | Buy<br>Buy<br>Buy<br>Buy<br>Buy<br>Buy<br>Buy<br>Buy | 57.83<br>42.51<br>24.70<br>31.36<br>37.27<br>47.06<br>168.37<br>94.06<br>34.53 | 51.88<br>39.00<br>20.94<br>28.30<br>34.67<br><b>42.32</b><br>150.64<br>82.40<br>31.64 | 5.95<br>3.51<br>4.76<br>3.06<br>2.59<br><b>4.74</b><br>17.73<br>11.64<br>3.11 |
| <b>NEW ORDERS:</b>                                                                                                                                                            |                                                                 |                                                      |                                                                                |                                                                                       |                                                                               |
| Amerisource Bergen<br>Kellogg<br>Southwestern Airlines                                                                                                                        | ABC<br>K<br>SWN                                                 | <mark>Sell</mark><br>Buy<br>Buy                      | <mark>89.55</mark><br>71.52<br>14.81                                           | 95.9<br>65.03<br>11.79                                                                | 6.35<br>6.49<br>3.02                                                          |