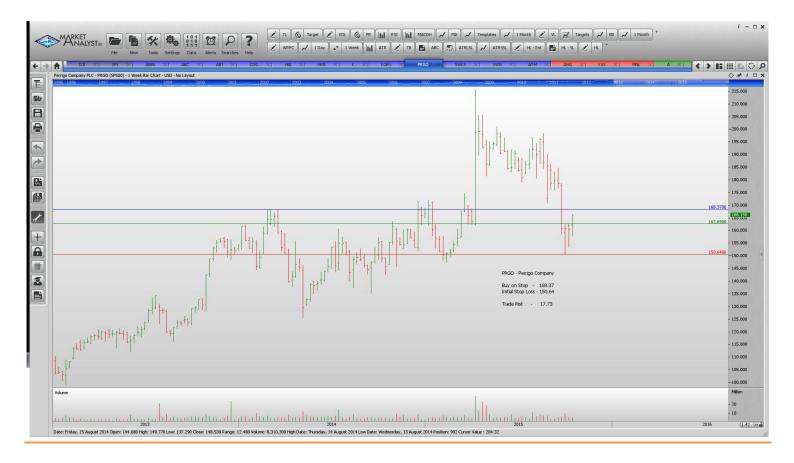

## WORKING ORDERS:

| Name                                                                                                                                                                          | Code                                                            | Direction                                            | Entry                                                                          | Stop Loss Trade Risk                                                                  |                                                                               |
|-------------------------------------------------------------------------------------------------------------------------------------------------------------------------------|-----------------------------------------------------------------|------------------------------------------------------|--------------------------------------------------------------------------------|---------------------------------------------------------------------------------------|-------------------------------------------------------------------------------|
| Cancelled                                                                                                                                                                     |                                                                 |                                                      |                                                                                |                                                                                       |                                                                               |
| Brown-Forman Corp                                                                                                                                                             |                                                                 |                                                      |                                                                                |                                                                                       |                                                                               |
| Amended                                                                                                                                                                       |                                                                 |                                                      |                                                                                |                                                                                       |                                                                               |
| Retained                                                                                                                                                                      |                                                                 |                                                      |                                                                                |                                                                                       |                                                                               |
| ABBVie Inc<br>Abbott Labs<br>Cabot Oil & Gas Corp<br>Hannesbrands Inc<br>H & R Block<br>Michael Kors Holdings<br>Perrigo Company<br>Skyworks Solutions<br>Whole Foods Markets | ABBV<br>ABT<br>COG<br>HBI<br>HRB<br>KORS<br>PRGO<br>SWKS<br>WFM | Buy<br>Buy<br>Buy<br>Buy<br>Buy<br>Buy<br>Buy<br>Buy | 57.83<br>42.51<br>24.70<br>31.36<br>37.27<br>47.06<br>168.37<br>94.06<br>34.53 | 51.88<br>39.00<br>20.94<br>28.30<br>34.67<br><b>42.32</b><br>150.64<br>82.40<br>31.64 | 5.95<br>3.51<br>4.76<br>3.06<br>2.59<br><b>4.74</b><br>17.73<br>11.64<br>3.11 |
| <b>NEW ORDERS:</b>                                                                                                                                                            |                                                                 |                                                      |                                                                                |                                                                                       |                                                                               |
| Amerisource Bergen<br>Kellogg<br>Southwestern Airlines                                                                                                                        | ABC<br>K<br>SWN                                                 | <mark>Sell</mark><br>Buy<br>Buy                      | <mark>89.55</mark><br>71.52<br>14.81                                           | 95.9<br>65.03<br>11.79                                                                | 6.35<br>6.49<br>3.02                                                          |