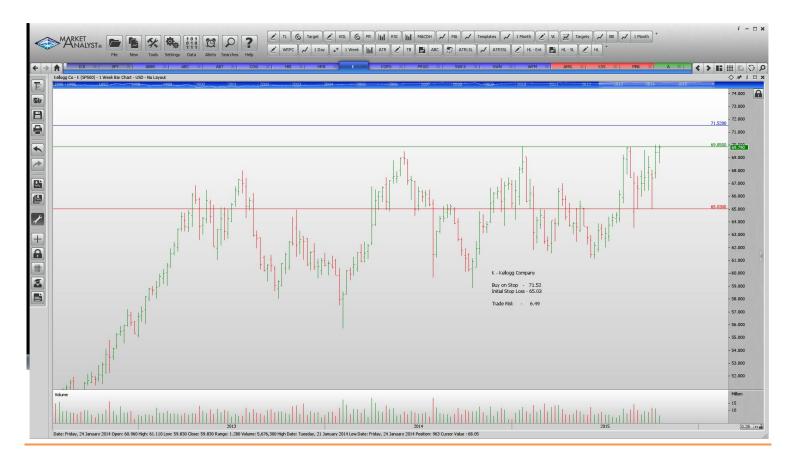

## WORKING ORDERS:

| Name                                                                                                                                                                          | Code                                                            | Direction                                            | Entry                                                                          | Stop Loss Trade Risk                                                                  |                                                                               |
|-------------------------------------------------------------------------------------------------------------------------------------------------------------------------------|-----------------------------------------------------------------|------------------------------------------------------|--------------------------------------------------------------------------------|---------------------------------------------------------------------------------------|-------------------------------------------------------------------------------|
| Cancelled                                                                                                                                                                     |                                                                 |                                                      |                                                                                |                                                                                       |                                                                               |
| Brown-Forman Corp                                                                                                                                                             |                                                                 |                                                      |                                                                                |                                                                                       |                                                                               |
| Amended                                                                                                                                                                       |                                                                 |                                                      |                                                                                |                                                                                       |                                                                               |
| Retained                                                                                                                                                                      |                                                                 |                                                      |                                                                                |                                                                                       |                                                                               |
| ABBVie Inc<br>Abbott Labs<br>Cabot Oil & Gas Corp<br>Hannesbrands Inc<br>H & R Block<br>Michael Kors Holdings<br>Perrigo Company<br>Skyworks Solutions<br>Whole Foods Markets | ABBV<br>ABT<br>COG<br>HBI<br>HRB<br>KORS<br>PRGO<br>SWKS<br>WFM | Buy<br>Buy<br>Buy<br>Buy<br>Buy<br>Buy<br>Buy<br>Buy | 57.83<br>42.51<br>24.70<br>31.36<br>37.27<br>47.06<br>168.37<br>94.06<br>34.53 | 51.88<br>39.00<br>20.94<br>28.30<br>34.67<br><b>42.32</b><br>150.64<br>82.40<br>31.64 | 5.95<br>3.51<br>4.76<br>3.06<br>2.59<br><b>4.74</b><br>17.73<br>11.64<br>3.11 |
| <b>NEW ORDERS:</b>                                                                                                                                                            |                                                                 |                                                      |                                                                                |                                                                                       |                                                                               |
| Amerisource Bergen<br>Kellogg<br>Southwestern Airlines                                                                                                                        | ABC<br>K<br>SWN                                                 | <mark>Sell</mark><br>Buy<br>Buy                      | <mark>89.55</mark><br>71.52<br>14.81                                           | 95.9<br>65.03<br>11.79                                                                | 6.35<br>6.49<br>3.02                                                          |