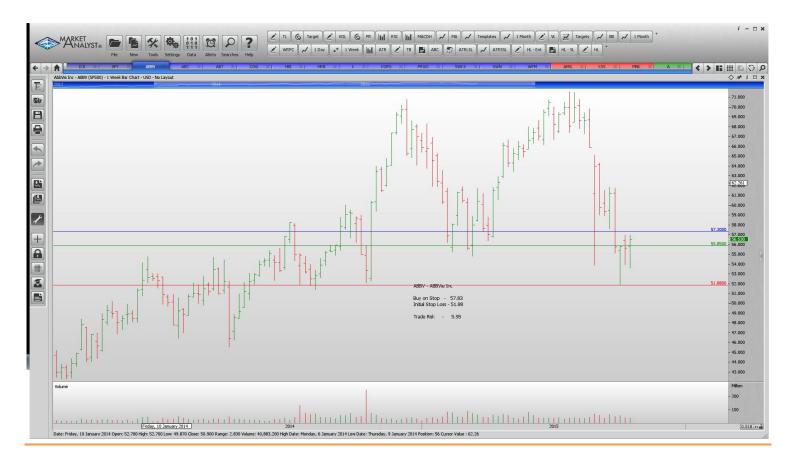

## WORKING ORDERS:

| Name                                                                                                                                                                          | Code                                                            | Direction                                            | Entry                                                                          | Stop Loss Trade Risk                                                                  |                                                                               |
|-------------------------------------------------------------------------------------------------------------------------------------------------------------------------------|-----------------------------------------------------------------|------------------------------------------------------|--------------------------------------------------------------------------------|---------------------------------------------------------------------------------------|-------------------------------------------------------------------------------|
| Cancelled                                                                                                                                                                     |                                                                 |                                                      |                                                                                |                                                                                       |                                                                               |
| Brown-Forman Corp                                                                                                                                                             |                                                                 |                                                      |                                                                                |                                                                                       |                                                                               |
| Amended                                                                                                                                                                       |                                                                 |                                                      |                                                                                |                                                                                       |                                                                               |
| Retained                                                                                                                                                                      |                                                                 |                                                      |                                                                                |                                                                                       |                                                                               |
| ABBVie Inc<br>Abbott Labs<br>Cabot Oil & Gas Corp<br>Hannesbrands Inc<br>H & R Block<br>Michael Kors Holdings<br>Perrigo Company<br>Skyworks Solutions<br>Whole Foods Markets | ABBV<br>ABT<br>COG<br>HBI<br>HRB<br>KORS<br>PRGO<br>SWKS<br>WFM | Buy<br>Buy<br>Buy<br>Buy<br>Buy<br>Buy<br>Buy<br>Buy | 57.83<br>42.51<br>24.70<br>31.36<br>37.27<br>47.06<br>168.37<br>94.06<br>34.53 | 51.88<br>39.00<br>20.94<br>28.30<br>34.67<br><b>42.32</b><br>150.64<br>82.40<br>31.64 | 5.95<br>3.51<br>4.76<br>3.06<br>2.59<br><b>4.74</b><br>17.73<br>11.64<br>3.11 |
| <b>NEW ORDERS:</b>                                                                                                                                                            |                                                                 |                                                      |                                                                                |                                                                                       |                                                                               |
| Amerisource Bergen<br>Kellogg<br>Southwestern Airlines                                                                                                                        | ABC<br>K<br>SWN                                                 | <mark>Sell</mark><br>Buy<br>Buy                      | <mark>89.55</mark><br>71.52<br>14.81                                           | 95.9<br>65.03<br>11.79                                                                | 6.35<br>6.49<br>3.02                                                          |