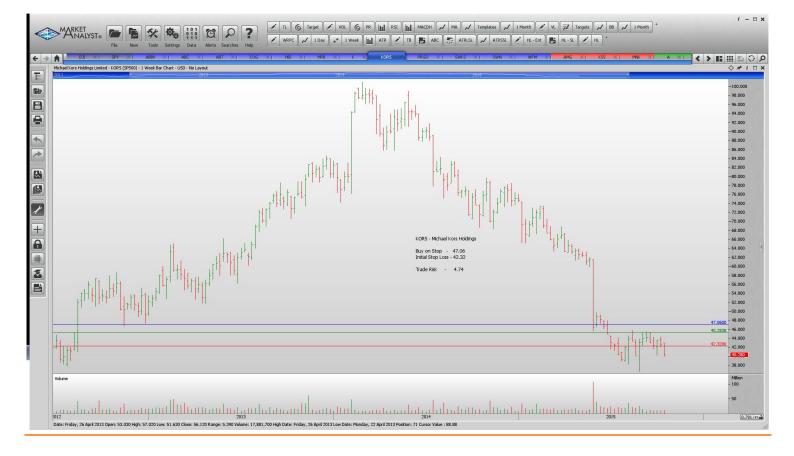

## WORKING ORDERS:

| Name                                                                                                                                                                          | Code                                                            | Direction                                            | Entry                                                                          | Stop Loss Trade Risk                                                                  |                                                                               |
|-------------------------------------------------------------------------------------------------------------------------------------------------------------------------------|-----------------------------------------------------------------|------------------------------------------------------|--------------------------------------------------------------------------------|---------------------------------------------------------------------------------------|-------------------------------------------------------------------------------|
| Cancelled                                                                                                                                                                     |                                                                 |                                                      |                                                                                |                                                                                       |                                                                               |
| Brown-Forman Corp                                                                                                                                                             |                                                                 |                                                      |                                                                                |                                                                                       |                                                                               |
| Amended                                                                                                                                                                       |                                                                 |                                                      |                                                                                |                                                                                       |                                                                               |
| Retained                                                                                                                                                                      |                                                                 |                                                      |                                                                                |                                                                                       |                                                                               |
| ABBVie Inc<br>Abbott Labs<br>Cabot Oil & Gas Corp<br>Hannesbrands Inc<br>H & R Block<br>Michael Kors Holdings<br>Perrigo Company<br>Skyworks Solutions<br>Whole Foods Markets | ABBV<br>ABT<br>COG<br>HBI<br>HRB<br>KORS<br>PRGO<br>SWKS<br>WFM | Buy<br>Buy<br>Buy<br>Buy<br>Buy<br>Buy<br>Buy<br>Buy | 57.83<br>42.51<br>24.70<br>31.36<br>37.27<br>47.06<br>168.37<br>94.06<br>34.53 | 51.88<br>39.00<br>20.94<br>28.30<br>34.67<br><b>42.32</b><br>150.64<br>82.40<br>31.64 | 5.95<br>3.51<br>4.76<br>3.06<br>2.59<br><b>4.74</b><br>17.73<br>11.64<br>3.11 |
| <b>NEW ORDERS:</b>                                                                                                                                                            |                                                                 |                                                      |                                                                                |                                                                                       |                                                                               |
| Amerisource Bergen<br>Kellogg<br>Southwestern Airlines                                                                                                                        | ABC<br>K<br>SWN                                                 | <mark>Sell</mark><br>Buy<br>Buy                      | <mark>89.55</mark><br>71.52<br>14.81                                           | 95.9<br>65.03<br>11.79                                                                | 6.35<br>6.49<br>3.02                                                          |