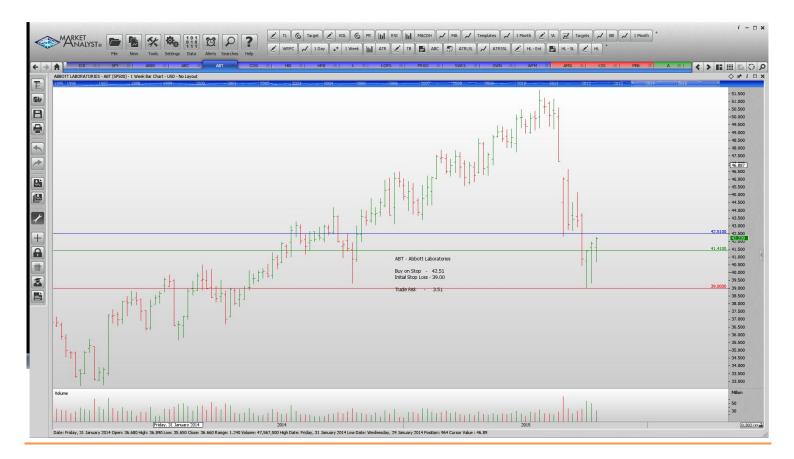

## WORKING ORDERS:

| Name                                                                                                                                                                          | Code                                                            | Direction                                            | Entry                                                                          | Stop Loss Trade Risk                                                                  |                                                                               |
|-------------------------------------------------------------------------------------------------------------------------------------------------------------------------------|-----------------------------------------------------------------|------------------------------------------------------|--------------------------------------------------------------------------------|---------------------------------------------------------------------------------------|-------------------------------------------------------------------------------|
| Cancelled                                                                                                                                                                     |                                                                 |                                                      |                                                                                |                                                                                       |                                                                               |
| Brown-Forman Corp                                                                                                                                                             |                                                                 |                                                      |                                                                                |                                                                                       |                                                                               |
| Amended                                                                                                                                                                       |                                                                 |                                                      |                                                                                |                                                                                       |                                                                               |
| Retained                                                                                                                                                                      |                                                                 |                                                      |                                                                                |                                                                                       |                                                                               |
| ABBVie Inc<br>Abbott Labs<br>Cabot Oil & Gas Corp<br>Hannesbrands Inc<br>H & R Block<br>Michael Kors Holdings<br>Perrigo Company<br>Skyworks Solutions<br>Whole Foods Markets | ABBV<br>ABT<br>COG<br>HBI<br>HRB<br>KORS<br>PRGO<br>SWKS<br>WFM | Buy<br>Buy<br>Buy<br>Buy<br>Buy<br>Buy<br>Buy<br>Buy | 57.83<br>42.51<br>24.70<br>31.36<br>37.27<br>47.06<br>168.37<br>94.06<br>34.53 | 51.88<br>39.00<br>20.94<br>28.30<br>34.67<br><b>42.32</b><br>150.64<br>82.40<br>31.64 | 5.95<br>3.51<br>4.76<br>3.06<br>2.59<br><b>4.74</b><br>17.73<br>11.64<br>3.11 |
| <b>NEW ORDERS:</b>                                                                                                                                                            |                                                                 |                                                      |                                                                                |                                                                                       |                                                                               |
| Amerisource Bergen<br>Kellogg<br>Southwestern Airlines                                                                                                                        | ABC<br>K<br>SWN                                                 | <mark>Sell</mark><br>Buy<br>Buy                      | <mark>89.55</mark><br>71.52<br>14.81                                           | 95.9<br>65.03<br>11.79                                                                | 6.35<br>6.49<br>3.02                                                          |