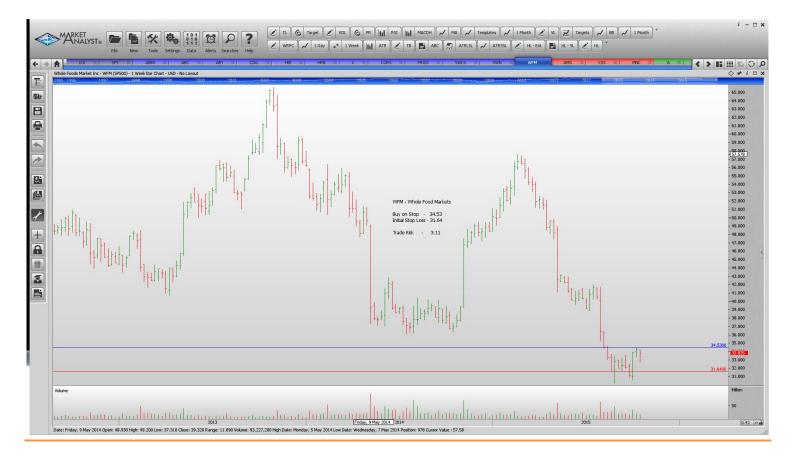

## WORKING ORDERS:

| Name                                                                                                                                                                          | Code                                                            | Direction                                            | Entry                                                                          | Stop Loss Trade Risk                                                                  |                                                                               |
|-------------------------------------------------------------------------------------------------------------------------------------------------------------------------------|-----------------------------------------------------------------|------------------------------------------------------|--------------------------------------------------------------------------------|---------------------------------------------------------------------------------------|-------------------------------------------------------------------------------|
| Cancelled                                                                                                                                                                     |                                                                 |                                                      |                                                                                |                                                                                       |                                                                               |
| Brown-Forman Corp                                                                                                                                                             |                                                                 |                                                      |                                                                                |                                                                                       |                                                                               |
| Amended                                                                                                                                                                       |                                                                 |                                                      |                                                                                |                                                                                       |                                                                               |
| Retained                                                                                                                                                                      |                                                                 |                                                      |                                                                                |                                                                                       |                                                                               |
| ABBVie Inc<br>Abbott Labs<br>Cabot Oil & Gas Corp<br>Hannesbrands Inc<br>H & R Block<br>Michael Kors Holdings<br>Perrigo Company<br>Skyworks Solutions<br>Whole Foods Markets | ABBV<br>ABT<br>COG<br>HBI<br>HRB<br>KORS<br>PRGO<br>SWKS<br>WFM | Buy<br>Buy<br>Buy<br>Buy<br>Buy<br>Buy<br>Buy<br>Buy | 57.83<br>42.51<br>24.70<br>31.36<br>37.27<br>47.06<br>168.37<br>94.06<br>34.53 | 51.88<br>39.00<br>20.94<br>28.30<br>34.67<br><b>42.32</b><br>150.64<br>82.40<br>31.64 | 5.95<br>3.51<br>4.76<br>3.06<br>2.59<br><b>4.74</b><br>17.73<br>11.64<br>3.11 |
| <b>NEW ORDERS:</b>                                                                                                                                                            |                                                                 |                                                      |                                                                                |                                                                                       |                                                                               |
| Amerisource Bergen<br>Kellogg<br>Southwestern Airlines                                                                                                                        | ABC<br>K<br>SWN                                                 | <mark>Sell</mark><br>Buy<br>Buy                      | <mark>89.55</mark><br>71.52<br>14.81                                           | 95.9<br>65.03<br>11.79                                                                | 6.35<br>6.49<br>3.02                                                          |