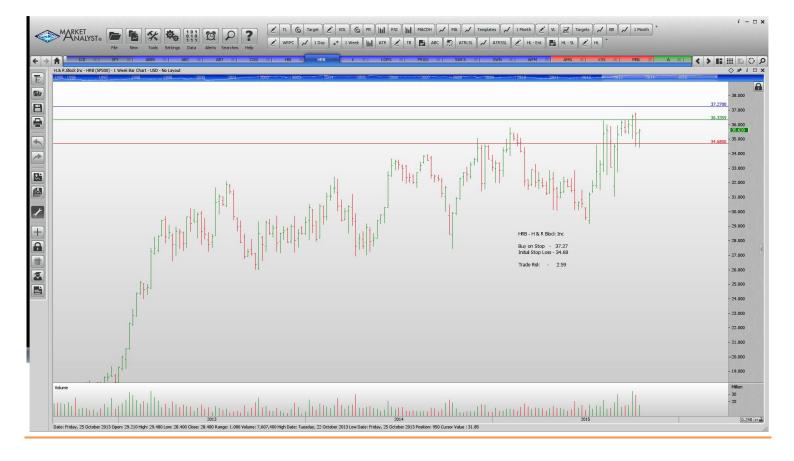

## WORKING ORDERS:

| Name                                                                                                                                                                          | Code                                                            | Direction                                            | Entry                                                                          | Stop Loss Trade Risk                                                                  |                                                                               |
|-------------------------------------------------------------------------------------------------------------------------------------------------------------------------------|-----------------------------------------------------------------|------------------------------------------------------|--------------------------------------------------------------------------------|---------------------------------------------------------------------------------------|-------------------------------------------------------------------------------|
| Cancelled                                                                                                                                                                     |                                                                 |                                                      |                                                                                |                                                                                       |                                                                               |
| Brown-Forman Corp                                                                                                                                                             |                                                                 |                                                      |                                                                                |                                                                                       |                                                                               |
| Amended                                                                                                                                                                       |                                                                 |                                                      |                                                                                |                                                                                       |                                                                               |
| Retained                                                                                                                                                                      |                                                                 |                                                      |                                                                                |                                                                                       |                                                                               |
| ABBVie Inc<br>Abbott Labs<br>Cabot Oil & Gas Corp<br>Hannesbrands Inc<br>H & R Block<br>Michael Kors Holdings<br>Perrigo Company<br>Skyworks Solutions<br>Whole Foods Markets | ABBV<br>ABT<br>COG<br>HBI<br>HRB<br>KORS<br>PRGO<br>SWKS<br>WFM | Buy<br>Buy<br>Buy<br>Buy<br>Buy<br>Buy<br>Buy<br>Buy | 57.83<br>42.51<br>24.70<br>31.36<br>37.27<br>47.06<br>168.37<br>94.06<br>34.53 | 51.88<br>39.00<br>20.94<br>28.30<br>34.67<br><b>42.32</b><br>150.64<br>82.40<br>31.64 | 5.95<br>3.51<br>4.76<br>3.06<br>2.59<br><b>4.74</b><br>17.73<br>11.64<br>3.11 |
| <b>NEW ORDERS:</b>                                                                                                                                                            |                                                                 |                                                      |                                                                                |                                                                                       |                                                                               |
| Amerisource Bergen<br>Kellogg<br>Southwestern Airlines                                                                                                                        | ABC<br>K<br>SWN                                                 | <mark>Sell</mark><br>Buy<br>Buy                      | <mark>89.55</mark><br>71.52<br>14.81                                           | 95.9<br>65.03<br>11.79                                                                | 6.35<br>6.49<br>3.02                                                          |