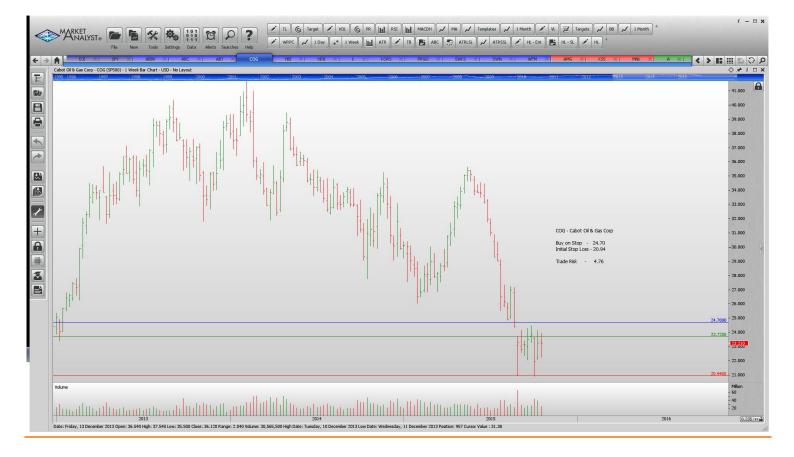

## WORKING ORDERS:

| Name                                                                                                                                                                          | Code                                                            | Direction                                            | Entry                                                                          | Stop Loss Trade Risk                                                                  |                                                                               |
|-------------------------------------------------------------------------------------------------------------------------------------------------------------------------------|-----------------------------------------------------------------|------------------------------------------------------|--------------------------------------------------------------------------------|---------------------------------------------------------------------------------------|-------------------------------------------------------------------------------|
| Cancelled                                                                                                                                                                     |                                                                 |                                                      |                                                                                |                                                                                       |                                                                               |
| Brown-Forman Corp                                                                                                                                                             |                                                                 |                                                      |                                                                                |                                                                                       |                                                                               |
| Amended                                                                                                                                                                       |                                                                 |                                                      |                                                                                |                                                                                       |                                                                               |
| Retained                                                                                                                                                                      |                                                                 |                                                      |                                                                                |                                                                                       |                                                                               |
| ABBVie Inc<br>Abbott Labs<br>Cabot Oil & Gas Corp<br>Hannesbrands Inc<br>H & R Block<br>Michael Kors Holdings<br>Perrigo Company<br>Skyworks Solutions<br>Whole Foods Markets | ABBV<br>ABT<br>COG<br>HBI<br>HRB<br>KORS<br>PRGO<br>SWKS<br>WFM | Buy<br>Buy<br>Buy<br>Buy<br>Buy<br>Buy<br>Buy<br>Buy | 57.83<br>42.51<br>24.70<br>31.36<br>37.27<br>47.06<br>168.37<br>94.06<br>34.53 | 51.88<br>39.00<br>20.94<br>28.30<br>34.67<br><b>42.32</b><br>150.64<br>82.40<br>31.64 | 5.95<br>3.51<br>4.76<br>3.06<br>2.59<br><b>4.74</b><br>17.73<br>11.64<br>3.11 |
| <b>NEW ORDERS:</b>                                                                                                                                                            |                                                                 |                                                      |                                                                                |                                                                                       |                                                                               |
| Amerisource Bergen<br>Kellogg<br>Southwestern Airlines                                                                                                                        | ABC<br>K<br>SWN                                                 | <mark>Sell</mark><br>Buy<br>Buy                      | <mark>89.55</mark><br>71.52<br>14.81                                           | 95.9<br>65.03<br>11.79                                                                | 6.35<br>6.49<br>3.02                                                          |