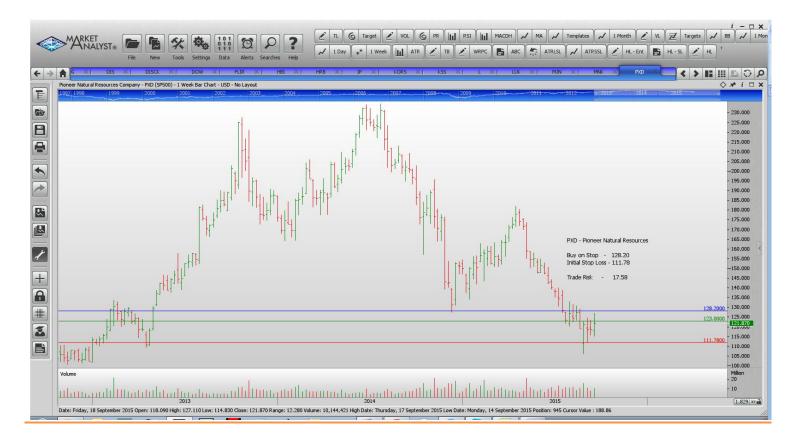

# **NEW ORDERS:**

| Archer Deniele                                                                                                                                                                                                                                                                                                                                                                                                                                                                                                                                                                                                                                                                                                                                                                                                                                                                                                                                                                                                                                                                                                                                                                                                                                                                                                                                                                                                                                                                                                                                                                                                                                                                                                                                                                                                                                                                                                                                                                                                                                                                                                                 |        | Call | 41.51  | 15 17  | 3.66   |
|--------------------------------------------------------------------------------------------------------------------------------------------------------------------------------------------------------------------------------------------------------------------------------------------------------------------------------------------------------------------------------------------------------------------------------------------------------------------------------------------------------------------------------------------------------------------------------------------------------------------------------------------------------------------------------------------------------------------------------------------------------------------------------------------------------------------------------------------------------------------------------------------------------------------------------------------------------------------------------------------------------------------------------------------------------------------------------------------------------------------------------------------------------------------------------------------------------------------------------------------------------------------------------------------------------------------------------------------------------------------------------------------------------------------------------------------------------------------------------------------------------------------------------------------------------------------------------------------------------------------------------------------------------------------------------------------------------------------------------------------------------------------------------------------------------------------------------------------------------------------------------------------------------------------------------------------------------------------------------------------------------------------------------------------------------------------------------------------------------------------------------|--------|------|--------|--------|--------|
| Archer Daniels                                                                                                                                                                                                                                                                                                                                                                                                                                                                                                                                                                                                                                                                                                                                                                                                                                                                                                                                                                                                                                                                                                                                                                                                                                                                                                                                                                                                                                                                                                                                                                                                                                                                                                                                                                                                                                                                                                                                                                                                                                                                                                                 | ADM    | Sell |        | 45.17  |        |
| Aflac                                                                                                                                                                                                                                                                                                                                                                                                                                                                                                                                                                                                                                                                                                                                                                                                                                                                                                                                                                                                                                                                                                                                                                                                                                                                                                                                                                                                                                                                                                                                                                                                                                                                                                                                                                                                                                                                                                                                                                                                                                                                                                                          | AFL    | Buy  | 60.02  | 56.19  | 3.83   |
| Affiliated Managers Grp                                                                                                                                                                                                                                                                                                                                                                                                                                                                                                                                                                                                                                                                                                                                                                                                                                                                                                                                                                                                                                                                                                                                                                                                                                                                                                                                                                                                                                                                                                                                                                                                                                                                                                                                                                                                                                                                                                                                                                                                                                                                                                        | AMG    | Sell | 169.48 | 182.96 | 13.48  |
| Franklin Resources                                                                                                                                                                                                                                                                                                                                                                                                                                                                                                                                                                                                                                                                                                                                                                                                                                                                                                                                                                                                                                                                                                                                                                                                                                                                                                                                                                                                                                                                                                                                                                                                                                                                                                                                                                                                                                                                                                                                                                                                                                                                                                             | BEN    | Sell | 37.27  | 41.25  | 4.02   |
| Brown-Forman Corp                                                                                                                                                                                                                                                                                                                                                                                                                                                                                                                                                                                                                                                                                                                                                                                                                                                                                                                                                                                                                                                                                                                                                                                                                                                                                                                                                                                                                                                                                                                                                                                                                                                                                                                                                                                                                                                                                                                                                                                                                                                                                                              | BF.B   | Sell | 92.62  | 98.91  | 6.29   |
| Borgwarner                                                                                                                                                                                                                                                                                                                                                                                                                                                                                                                                                                                                                                                                                                                                                                                                                                                                                                                                                                                                                                                                                                                                                                                                                                                                                                                                                                                                                                                                                                                                                                                                                                                                                                                                                                                                                                                                                                                                                                                                                                                                                                                     | BWA    | Sell | 41.12  | 45.38  | 4.26   |
| Walt Disney Company                                                                                                                                                                                                                                                                                                                                                                                                                                                                                                                                                                                                                                                                                                                                                                                                                                                                                                                                                                                                                                                                                                                                                                                                                                                                                                                                                                                                                                                                                                                                                                                                                                                                                                                                                                                                                                                                                                                                                                                                                                                                                                            | DIS    | Buy  | 105.95 | 99.16  | 6.79   |
| Discovery Communications                                                                                                                                                                                                                                                                                                                                                                                                                                                                                                                                                                                                                                                                                                                                                                                                                                                                                                                                                                                                                                                                                                                                                                                                                                                                                                                                                                                                                                                                                                                                                                                                                                                                                                                                                                                                                                                                                                                                                                                                                                                                                                       | DISCK  | Sell | 24.03  | 26.67  | 2.64   |
| Dow Chemicals                                                                                                                                                                                                                                                                                                                                                                                                                                                                                                                                                                                                                                                                                                                                                                                                                                                                                                                                                                                                                                                                                                                                                                                                                                                                                                                                                                                                                                                                                                                                                                                                                                                                                                                                                                                                                                                                                                                                                                                                                                                                                                                  | DOW    | Buy  | 45.61  | 41.30  | 4.31   |
| FLIR Systems                                                                                                                                                                                                                                                                                                                                                                                                                                                                                                                                                                                                                                                                                                                                                                                                                                                                                                                                                                                                                                                                                                                                                                                                                                                                                                                                                                                                                                                                                                                                                                                                                                                                                                                                                                                                                                                                                                                                                                                                                                                                                                                   | FLIR   | Buy  | 29.58  | 27.82  | 1.76   |
| Hannesbrands Inc                                                                                                                                                                                                                                                                                                                                                                                                                                                                                                                                                                                                                                                                                                                                                                                                                                                                                                                                                                                                                                                                                                                                                                                                                                                                                                                                                                                                                                                                                                                                                                                                                                                                                                                                                                                                                                                                                                                                                                                                                                                                                                               | HBI    | Buy  | 31.36  | 28.30  | 3.06   |
| H & R Block                                                                                                                                                                                                                                                                                                                                                                                                                                                                                                                                                                                                                                                                                                                                                                                                                                                                                                                                                                                                                                                                                                                                                                                                                                                                                                                                                                                                                                                                                                                                                                                                                                                                                                                                                                                                                                                                                                                                                                                                                                                                                                                    | HRB    | Buy  | 37.27  | 34.67  | 2.59   |
| International Paper                                                                                                                                                                                                                                                                                                                                                                                                                                                                                                                                                                                                                                                                                                                                                                                                                                                                                                                                                                                                                                                                                                                                                                                                                                                                                                                                                                                                                                                                                                                                                                                                                                                                                                                                                                                                                                                                                                                                                                                                                                                                                                            | IP IP  | Sell | 39.55  | 43.59  | 2.59   |
| the state of the s | KORS   | Sell | 47.06  | 42.32  | 4.74   |
| Michael Kors Holdings                                                                                                                                                                                                                                                                                                                                                                                                                                                                                                                                                                                                                                                                                                                                                                                                                                                                                                                                                                                                                                                                                                                                                                                                                                                                                                                                                                                                                                                                                                                                                                                                                                                                                                                                                                                                                                                                                                                                                                                                                                                                                                          |        |      |        |        |        |
| Kohl's Corp                                                                                                                                                                                                                                                                                                                                                                                                                                                                                                                                                                                                                                                                                                                                                                                                                                                                                                                                                                                                                                                                                                                                                                                                                                                                                                                                                                                                                                                                                                                                                                                                                                                                                                                                                                                                                                                                                                                                                                                                                                                                                                                    | KSS    | Sell | 47.45  | 52.73  | 5.28   |
| Loews Corp                                                                                                                                                                                                                                                                                                                                                                                                                                                                                                                                                                                                                                                                                                                                                                                                                                                                                                                                                                                                                                                                                                                                                                                                                                                                                                                                                                                                                                                                                                                                                                                                                                                                                                                                                                                                                                                                                                                                                                                                                                                                                                                     | L      | Sell | 35.13  | 36.98  | 1.85   |
| Lukaedia                                                                                                                                                                                                                                                                                                                                                                                                                                                                                                                                                                                                                                                                                                                                                                                                                                                                                                                                                                                                                                                                                                                                                                                                                                                                                                                                                                                                                                                                                                                                                                                                                                                                                                                                                                                                                                                                                                                                                                                                                                                                                                                       | LUK    | Sell | 19.68  | 21.55  | 1.87   |
| Mead Johnson Nutrition                                                                                                                                                                                                                                                                                                                                                                                                                                                                                                                                                                                                                                                                                                                                                                                                                                                                                                                                                                                                                                                                                                                                                                                                                                                                                                                                                                                                                                                                                                                                                                                                                                                                                                                                                                                                                                                                                                                                                                                                                                                                                                         | MJN    | Sell | 72.56  | 78.58  | 6.02   |
| Mallinkodt Plc                                                                                                                                                                                                                                                                                                                                                                                                                                                                                                                                                                                                                                                                                                                                                                                                                                                                                                                                                                                                                                                                                                                                                                                                                                                                                                                                                                                                                                                                                                                                                                                                                                                                                                                                                                                                                                                                                                                                                                                                                                                                                                                 | MNK    | Sell | 76.47  | 90.64  | 14.17  |
| Pioneer Natural Resources                                                                                                                                                                                                                                                                                                                                                                                                                                                                                                                                                                                                                                                                                                                                                                                                                                                                                                                                                                                                                                                                                                                                                                                                                                                                                                                                                                                                                                                                                                                                                                                                                                                                                                                                                                                                                                                                                                                                                                                                                                                                                                      | PXD    | Buy  | 128.20 | 111.78 | 17.58  |
| Ryder Systems                                                                                                                                                                                                                                                                                                                                                                                                                                                                                                                                                                                                                                                                                                                                                                                                                                                                                                                                                                                                                                                                                                                                                                                                                                                                                                                                                                                                                                                                                                                                                                                                                                                                                                                                                                                                                                                                                                                                                                                                                                                                                                                  | R      | Buy  | 85.32  | 78.80  | 6.52   |
| Skyworks Solutions                                                                                                                                                                                                                                                                                                                                                                                                                                                                                                                                                                                                                                                                                                                                                                                                                                                                                                                                                                                                                                                                                                                                                                                                                                                                                                                                                                                                                                                                                                                                                                                                                                                                                                                                                                                                                                                                                                                                                                                                                                                                                                             | SWKS   | Buy  | 94.06  | 82.40  | 11.64  |
| Whole Foods Markets                                                                                                                                                                                                                                                                                                                                                                                                                                                                                                                                                                                                                                                                                                                                                                                                                                                                                                                                                                                                                                                                                                                                                                                                                                                                                                                                                                                                                                                                                                                                                                                                                                                                                                                                                                                                                                                                                                                                                                                                                                                                                                            | WFM    | Buy  | 34.53  | 31.64  | 3.11   |
| WHOLE I OOGS WAINERS                                                                                                                                                                                                                                                                                                                                                                                                                                                                                                                                                                                                                                                                                                                                                                                                                                                                                                                                                                                                                                                                                                                                                                                                                                                                                                                                                                                                                                                                                                                                                                                                                                                                                                                                                                                                                                                                                                                                                                                                                                                                                                           | VVIIVI | Duy  | UT.UU  | J1.U4  | J. 1 1 |