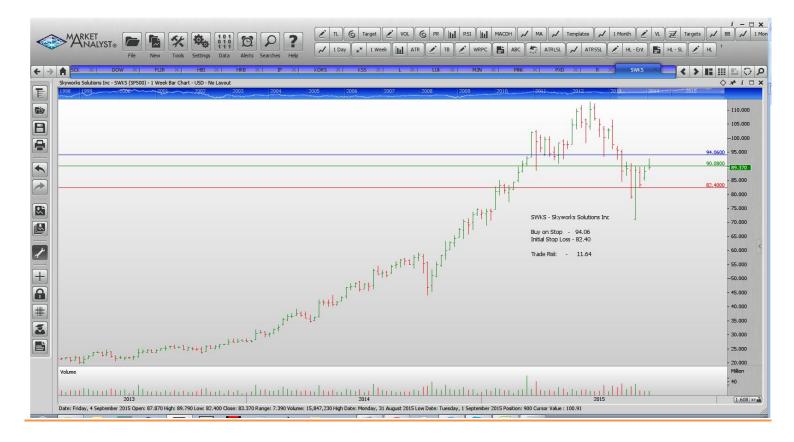

# **NEW ORDERS:**

| Archer Deniele                                                                                                                                                                                                                                                                                                                                                                                                                                                                                                                                                                                                                                                                                                                                                                                                                                                                                                                                                                                                                                                                                                                                                                                                                                                                                                                                                                                                                                                                                                                                                                                                                                                                                                                                                                                                                                                                                                                                                                                                                                                                                                                 |        | Call | 41.51  | 15 17  | 3.66   |
|--------------------------------------------------------------------------------------------------------------------------------------------------------------------------------------------------------------------------------------------------------------------------------------------------------------------------------------------------------------------------------------------------------------------------------------------------------------------------------------------------------------------------------------------------------------------------------------------------------------------------------------------------------------------------------------------------------------------------------------------------------------------------------------------------------------------------------------------------------------------------------------------------------------------------------------------------------------------------------------------------------------------------------------------------------------------------------------------------------------------------------------------------------------------------------------------------------------------------------------------------------------------------------------------------------------------------------------------------------------------------------------------------------------------------------------------------------------------------------------------------------------------------------------------------------------------------------------------------------------------------------------------------------------------------------------------------------------------------------------------------------------------------------------------------------------------------------------------------------------------------------------------------------------------------------------------------------------------------------------------------------------------------------------------------------------------------------------------------------------------------------|--------|------|--------|--------|--------|
| Archer Daniels                                                                                                                                                                                                                                                                                                                                                                                                                                                                                                                                                                                                                                                                                                                                                                                                                                                                                                                                                                                                                                                                                                                                                                                                                                                                                                                                                                                                                                                                                                                                                                                                                                                                                                                                                                                                                                                                                                                                                                                                                                                                                                                 | ADM    | Sell |        | 45.17  |        |
| Aflac                                                                                                                                                                                                                                                                                                                                                                                                                                                                                                                                                                                                                                                                                                                                                                                                                                                                                                                                                                                                                                                                                                                                                                                                                                                                                                                                                                                                                                                                                                                                                                                                                                                                                                                                                                                                                                                                                                                                                                                                                                                                                                                          | AFL    | Buy  | 60.02  | 56.19  | 3.83   |
| Affiliated Managers Grp                                                                                                                                                                                                                                                                                                                                                                                                                                                                                                                                                                                                                                                                                                                                                                                                                                                                                                                                                                                                                                                                                                                                                                                                                                                                                                                                                                                                                                                                                                                                                                                                                                                                                                                                                                                                                                                                                                                                                                                                                                                                                                        | AMG    | Sell | 169.48 | 182.96 | 13.48  |
| Franklin Resources                                                                                                                                                                                                                                                                                                                                                                                                                                                                                                                                                                                                                                                                                                                                                                                                                                                                                                                                                                                                                                                                                                                                                                                                                                                                                                                                                                                                                                                                                                                                                                                                                                                                                                                                                                                                                                                                                                                                                                                                                                                                                                             | BEN    | Sell | 37.27  | 41.25  | 4.02   |
| Brown-Forman Corp                                                                                                                                                                                                                                                                                                                                                                                                                                                                                                                                                                                                                                                                                                                                                                                                                                                                                                                                                                                                                                                                                                                                                                                                                                                                                                                                                                                                                                                                                                                                                                                                                                                                                                                                                                                                                                                                                                                                                                                                                                                                                                              | BF.B   | Sell | 92.62  | 98.91  | 6.29   |
| Borgwarner                                                                                                                                                                                                                                                                                                                                                                                                                                                                                                                                                                                                                                                                                                                                                                                                                                                                                                                                                                                                                                                                                                                                                                                                                                                                                                                                                                                                                                                                                                                                                                                                                                                                                                                                                                                                                                                                                                                                                                                                                                                                                                                     | BWA    | Sell | 41.12  | 45.38  | 4.26   |
| Walt Disney Company                                                                                                                                                                                                                                                                                                                                                                                                                                                                                                                                                                                                                                                                                                                                                                                                                                                                                                                                                                                                                                                                                                                                                                                                                                                                                                                                                                                                                                                                                                                                                                                                                                                                                                                                                                                                                                                                                                                                                                                                                                                                                                            | DIS    | Buy  | 105.95 | 99.16  | 6.79   |
| Discovery Communications                                                                                                                                                                                                                                                                                                                                                                                                                                                                                                                                                                                                                                                                                                                                                                                                                                                                                                                                                                                                                                                                                                                                                                                                                                                                                                                                                                                                                                                                                                                                                                                                                                                                                                                                                                                                                                                                                                                                                                                                                                                                                                       | DISCK  | Sell | 24.03  | 26.67  | 2.64   |
| Dow Chemicals                                                                                                                                                                                                                                                                                                                                                                                                                                                                                                                                                                                                                                                                                                                                                                                                                                                                                                                                                                                                                                                                                                                                                                                                                                                                                                                                                                                                                                                                                                                                                                                                                                                                                                                                                                                                                                                                                                                                                                                                                                                                                                                  | DOW    | Buy  | 45.61  | 41.30  | 4.31   |
| FLIR Systems                                                                                                                                                                                                                                                                                                                                                                                                                                                                                                                                                                                                                                                                                                                                                                                                                                                                                                                                                                                                                                                                                                                                                                                                                                                                                                                                                                                                                                                                                                                                                                                                                                                                                                                                                                                                                                                                                                                                                                                                                                                                                                                   | FLIR   | Buy  | 29.58  | 27.82  | 1.76   |
| Hannesbrands Inc                                                                                                                                                                                                                                                                                                                                                                                                                                                                                                                                                                                                                                                                                                                                                                                                                                                                                                                                                                                                                                                                                                                                                                                                                                                                                                                                                                                                                                                                                                                                                                                                                                                                                                                                                                                                                                                                                                                                                                                                                                                                                                               | HBI    | Buy  | 31.36  | 28.30  | 3.06   |
| H & R Block                                                                                                                                                                                                                                                                                                                                                                                                                                                                                                                                                                                                                                                                                                                                                                                                                                                                                                                                                                                                                                                                                                                                                                                                                                                                                                                                                                                                                                                                                                                                                                                                                                                                                                                                                                                                                                                                                                                                                                                                                                                                                                                    | HRB    | Buy  | 37.27  | 34.67  | 2.59   |
| International Paper                                                                                                                                                                                                                                                                                                                                                                                                                                                                                                                                                                                                                                                                                                                                                                                                                                                                                                                                                                                                                                                                                                                                                                                                                                                                                                                                                                                                                                                                                                                                                                                                                                                                                                                                                                                                                                                                                                                                                                                                                                                                                                            | IP IP  | Sell | 39.55  | 43.59  | 2.59   |
| the state of the s | KORS   | Sell | 47.06  | 42.32  | 4.74   |
| Michael Kors Holdings                                                                                                                                                                                                                                                                                                                                                                                                                                                                                                                                                                                                                                                                                                                                                                                                                                                                                                                                                                                                                                                                                                                                                                                                                                                                                                                                                                                                                                                                                                                                                                                                                                                                                                                                                                                                                                                                                                                                                                                                                                                                                                          |        |      |        |        |        |
| Kohl's Corp                                                                                                                                                                                                                                                                                                                                                                                                                                                                                                                                                                                                                                                                                                                                                                                                                                                                                                                                                                                                                                                                                                                                                                                                                                                                                                                                                                                                                                                                                                                                                                                                                                                                                                                                                                                                                                                                                                                                                                                                                                                                                                                    | KSS    | Sell | 47.45  | 52.73  | 5.28   |
| Loews Corp                                                                                                                                                                                                                                                                                                                                                                                                                                                                                                                                                                                                                                                                                                                                                                                                                                                                                                                                                                                                                                                                                                                                                                                                                                                                                                                                                                                                                                                                                                                                                                                                                                                                                                                                                                                                                                                                                                                                                                                                                                                                                                                     | L      | Sell | 35.13  | 36.98  | 1.85   |
| Lukaedia                                                                                                                                                                                                                                                                                                                                                                                                                                                                                                                                                                                                                                                                                                                                                                                                                                                                                                                                                                                                                                                                                                                                                                                                                                                                                                                                                                                                                                                                                                                                                                                                                                                                                                                                                                                                                                                                                                                                                                                                                                                                                                                       | LUK    | Sell | 19.68  | 21.55  | 1.87   |
| Mead Johnson Nutrition                                                                                                                                                                                                                                                                                                                                                                                                                                                                                                                                                                                                                                                                                                                                                                                                                                                                                                                                                                                                                                                                                                                                                                                                                                                                                                                                                                                                                                                                                                                                                                                                                                                                                                                                                                                                                                                                                                                                                                                                                                                                                                         | MJN    | Sell | 72.56  | 78.58  | 6.02   |
| Mallinkodt Plc                                                                                                                                                                                                                                                                                                                                                                                                                                                                                                                                                                                                                                                                                                                                                                                                                                                                                                                                                                                                                                                                                                                                                                                                                                                                                                                                                                                                                                                                                                                                                                                                                                                                                                                                                                                                                                                                                                                                                                                                                                                                                                                 | MNK    | Sell | 76.47  | 90.64  | 14.17  |
| Pioneer Natural Resources                                                                                                                                                                                                                                                                                                                                                                                                                                                                                                                                                                                                                                                                                                                                                                                                                                                                                                                                                                                                                                                                                                                                                                                                                                                                                                                                                                                                                                                                                                                                                                                                                                                                                                                                                                                                                                                                                                                                                                                                                                                                                                      | PXD    | Buy  | 128.20 | 111.78 | 17.58  |
| Ryder Systems                                                                                                                                                                                                                                                                                                                                                                                                                                                                                                                                                                                                                                                                                                                                                                                                                                                                                                                                                                                                                                                                                                                                                                                                                                                                                                                                                                                                                                                                                                                                                                                                                                                                                                                                                                                                                                                                                                                                                                                                                                                                                                                  | R      | Buy  | 85.32  | 78.80  | 6.52   |
| Skyworks Solutions                                                                                                                                                                                                                                                                                                                                                                                                                                                                                                                                                                                                                                                                                                                                                                                                                                                                                                                                                                                                                                                                                                                                                                                                                                                                                                                                                                                                                                                                                                                                                                                                                                                                                                                                                                                                                                                                                                                                                                                                                                                                                                             | SWKS   | Buy  | 94.06  | 82.40  | 11.64  |
| Whole Foods Markets                                                                                                                                                                                                                                                                                                                                                                                                                                                                                                                                                                                                                                                                                                                                                                                                                                                                                                                                                                                                                                                                                                                                                                                                                                                                                                                                                                                                                                                                                                                                                                                                                                                                                                                                                                                                                                                                                                                                                                                                                                                                                                            | WFM    | Buy  | 34.53  | 31.64  | 3.11   |
| WHOLE I OOGS WAINERS                                                                                                                                                                                                                                                                                                                                                                                                                                                                                                                                                                                                                                                                                                                                                                                                                                                                                                                                                                                                                                                                                                                                                                                                                                                                                                                                                                                                                                                                                                                                                                                                                                                                                                                                                                                                                                                                                                                                                                                                                                                                                                           | VVIIVI | Duy  | UT.UU  | J1.U4  | J. 1 1 |