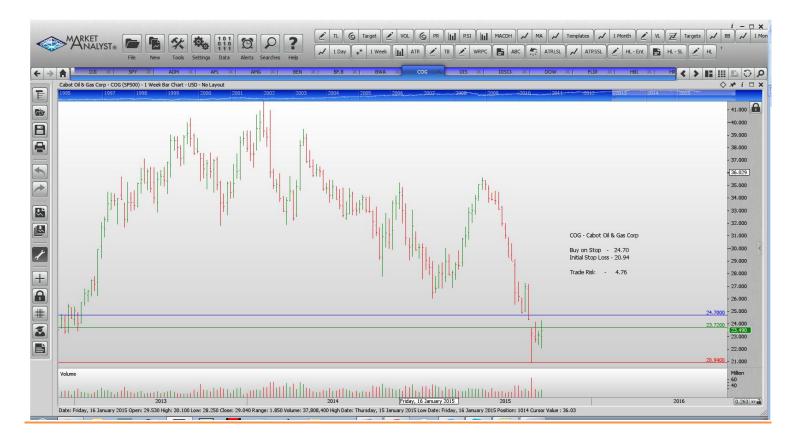

## Retained

| Tyco Corporation     | TYC | Buy | 37.29 | 34.01 | 3.28 |
|----------------------|-----|-----|-------|-------|------|
| Cabot Oil & Gas Corp | COG | Buy | 24.70 | 20.94 | 4.76 |