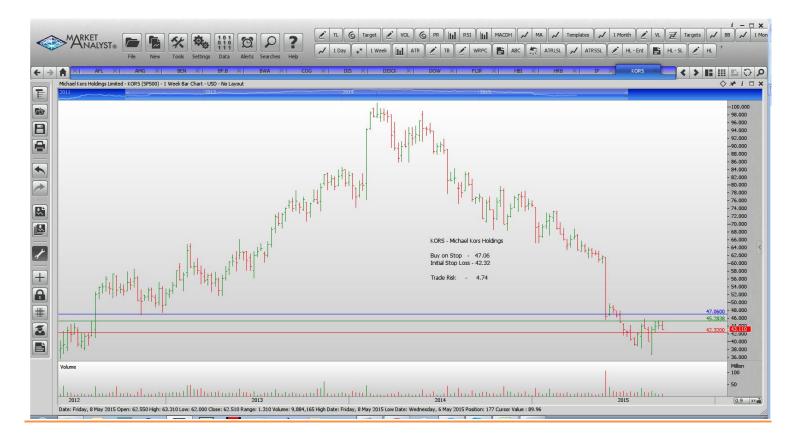

# **NEW ORDERS:**

| Archer Deniele                                                                                                                                                                                                                                                                                                                                                                                                                                                                                                                                                                                                                                                                                                                                                                                                                                                                                                                                                                                                                                                                                                                                                                                                                                                                                                                                                                                                                                                                                                                                                                                                                                                                                                                                                                                                                                                                                                                                                                                                                                                                                                                 |        | Call | 41.51  | 15 17  | 3.66   |
|--------------------------------------------------------------------------------------------------------------------------------------------------------------------------------------------------------------------------------------------------------------------------------------------------------------------------------------------------------------------------------------------------------------------------------------------------------------------------------------------------------------------------------------------------------------------------------------------------------------------------------------------------------------------------------------------------------------------------------------------------------------------------------------------------------------------------------------------------------------------------------------------------------------------------------------------------------------------------------------------------------------------------------------------------------------------------------------------------------------------------------------------------------------------------------------------------------------------------------------------------------------------------------------------------------------------------------------------------------------------------------------------------------------------------------------------------------------------------------------------------------------------------------------------------------------------------------------------------------------------------------------------------------------------------------------------------------------------------------------------------------------------------------------------------------------------------------------------------------------------------------------------------------------------------------------------------------------------------------------------------------------------------------------------------------------------------------------------------------------------------------|--------|------|--------|--------|--------|
| Archer Daniels                                                                                                                                                                                                                                                                                                                                                                                                                                                                                                                                                                                                                                                                                                                                                                                                                                                                                                                                                                                                                                                                                                                                                                                                                                                                                                                                                                                                                                                                                                                                                                                                                                                                                                                                                                                                                                                                                                                                                                                                                                                                                                                 | ADM    | Sell |        | 45.17  |        |
| Aflac                                                                                                                                                                                                                                                                                                                                                                                                                                                                                                                                                                                                                                                                                                                                                                                                                                                                                                                                                                                                                                                                                                                                                                                                                                                                                                                                                                                                                                                                                                                                                                                                                                                                                                                                                                                                                                                                                                                                                                                                                                                                                                                          | AFL    | Buy  | 60.02  | 56.19  | 3.83   |
| Affiliated Managers Grp                                                                                                                                                                                                                                                                                                                                                                                                                                                                                                                                                                                                                                                                                                                                                                                                                                                                                                                                                                                                                                                                                                                                                                                                                                                                                                                                                                                                                                                                                                                                                                                                                                                                                                                                                                                                                                                                                                                                                                                                                                                                                                        | AMG    | Sell | 169.48 | 182.96 | 13.48  |
| Franklin Resources                                                                                                                                                                                                                                                                                                                                                                                                                                                                                                                                                                                                                                                                                                                                                                                                                                                                                                                                                                                                                                                                                                                                                                                                                                                                                                                                                                                                                                                                                                                                                                                                                                                                                                                                                                                                                                                                                                                                                                                                                                                                                                             | BEN    | Sell | 37.27  | 41.25  | 4.02   |
| Brown-Forman Corp                                                                                                                                                                                                                                                                                                                                                                                                                                                                                                                                                                                                                                                                                                                                                                                                                                                                                                                                                                                                                                                                                                                                                                                                                                                                                                                                                                                                                                                                                                                                                                                                                                                                                                                                                                                                                                                                                                                                                                                                                                                                                                              | BF.B   | Sell | 92.62  | 98.91  | 6.29   |
| Borgwarner                                                                                                                                                                                                                                                                                                                                                                                                                                                                                                                                                                                                                                                                                                                                                                                                                                                                                                                                                                                                                                                                                                                                                                                                                                                                                                                                                                                                                                                                                                                                                                                                                                                                                                                                                                                                                                                                                                                                                                                                                                                                                                                     | BWA    | Sell | 41.12  | 45.38  | 4.26   |
| Walt Disney Company                                                                                                                                                                                                                                                                                                                                                                                                                                                                                                                                                                                                                                                                                                                                                                                                                                                                                                                                                                                                                                                                                                                                                                                                                                                                                                                                                                                                                                                                                                                                                                                                                                                                                                                                                                                                                                                                                                                                                                                                                                                                                                            | DIS    | Buy  | 105.95 | 99.16  | 6.79   |
| Discovery Communications                                                                                                                                                                                                                                                                                                                                                                                                                                                                                                                                                                                                                                                                                                                                                                                                                                                                                                                                                                                                                                                                                                                                                                                                                                                                                                                                                                                                                                                                                                                                                                                                                                                                                                                                                                                                                                                                                                                                                                                                                                                                                                       | DISCK  | Sell | 24.03  | 26.67  | 2.64   |
| Dow Chemicals                                                                                                                                                                                                                                                                                                                                                                                                                                                                                                                                                                                                                                                                                                                                                                                                                                                                                                                                                                                                                                                                                                                                                                                                                                                                                                                                                                                                                                                                                                                                                                                                                                                                                                                                                                                                                                                                                                                                                                                                                                                                                                                  | DOW    | Buy  | 45.61  | 41.30  | 4.31   |
| FLIR Systems                                                                                                                                                                                                                                                                                                                                                                                                                                                                                                                                                                                                                                                                                                                                                                                                                                                                                                                                                                                                                                                                                                                                                                                                                                                                                                                                                                                                                                                                                                                                                                                                                                                                                                                                                                                                                                                                                                                                                                                                                                                                                                                   | FLIR   | Buy  | 29.58  | 27.82  | 1.76   |
| Hannesbrands Inc                                                                                                                                                                                                                                                                                                                                                                                                                                                                                                                                                                                                                                                                                                                                                                                                                                                                                                                                                                                                                                                                                                                                                                                                                                                                                                                                                                                                                                                                                                                                                                                                                                                                                                                                                                                                                                                                                                                                                                                                                                                                                                               | HBI    | Buy  | 31.36  | 28.30  | 3.06   |
| H & R Block                                                                                                                                                                                                                                                                                                                                                                                                                                                                                                                                                                                                                                                                                                                                                                                                                                                                                                                                                                                                                                                                                                                                                                                                                                                                                                                                                                                                                                                                                                                                                                                                                                                                                                                                                                                                                                                                                                                                                                                                                                                                                                                    | HRB    | Buy  | 37.27  | 34.67  | 2.59   |
| International Paper                                                                                                                                                                                                                                                                                                                                                                                                                                                                                                                                                                                                                                                                                                                                                                                                                                                                                                                                                                                                                                                                                                                                                                                                                                                                                                                                                                                                                                                                                                                                                                                                                                                                                                                                                                                                                                                                                                                                                                                                                                                                                                            | IP IP  | Sell | 39.55  | 43.59  | 2.59   |
| the state of the s | KORS   | Sell | 47.06  | 42.32  | 4.74   |
| Michael Kors Holdings                                                                                                                                                                                                                                                                                                                                                                                                                                                                                                                                                                                                                                                                                                                                                                                                                                                                                                                                                                                                                                                                                                                                                                                                                                                                                                                                                                                                                                                                                                                                                                                                                                                                                                                                                                                                                                                                                                                                                                                                                                                                                                          |        |      |        |        |        |
| Kohl's Corp                                                                                                                                                                                                                                                                                                                                                                                                                                                                                                                                                                                                                                                                                                                                                                                                                                                                                                                                                                                                                                                                                                                                                                                                                                                                                                                                                                                                                                                                                                                                                                                                                                                                                                                                                                                                                                                                                                                                                                                                                                                                                                                    | KSS    | Sell | 47.45  | 52.73  | 5.28   |
| Loews Corp                                                                                                                                                                                                                                                                                                                                                                                                                                                                                                                                                                                                                                                                                                                                                                                                                                                                                                                                                                                                                                                                                                                                                                                                                                                                                                                                                                                                                                                                                                                                                                                                                                                                                                                                                                                                                                                                                                                                                                                                                                                                                                                     | L      | Sell | 35.13  | 36.98  | 1.85   |
| Lukaedia                                                                                                                                                                                                                                                                                                                                                                                                                                                                                                                                                                                                                                                                                                                                                                                                                                                                                                                                                                                                                                                                                                                                                                                                                                                                                                                                                                                                                                                                                                                                                                                                                                                                                                                                                                                                                                                                                                                                                                                                                                                                                                                       | LUK    | Sell | 19.68  | 21.55  | 1.87   |
| Mead Johnson Nutrition                                                                                                                                                                                                                                                                                                                                                                                                                                                                                                                                                                                                                                                                                                                                                                                                                                                                                                                                                                                                                                                                                                                                                                                                                                                                                                                                                                                                                                                                                                                                                                                                                                                                                                                                                                                                                                                                                                                                                                                                                                                                                                         | MJN    | Sell | 72.56  | 78.58  | 6.02   |
| Mallinkodt Plc                                                                                                                                                                                                                                                                                                                                                                                                                                                                                                                                                                                                                                                                                                                                                                                                                                                                                                                                                                                                                                                                                                                                                                                                                                                                                                                                                                                                                                                                                                                                                                                                                                                                                                                                                                                                                                                                                                                                                                                                                                                                                                                 | MNK    | Sell | 76.47  | 90.64  | 14.17  |
| Pioneer Natural Resources                                                                                                                                                                                                                                                                                                                                                                                                                                                                                                                                                                                                                                                                                                                                                                                                                                                                                                                                                                                                                                                                                                                                                                                                                                                                                                                                                                                                                                                                                                                                                                                                                                                                                                                                                                                                                                                                                                                                                                                                                                                                                                      | PXD    | Buy  | 128.20 | 111.78 | 17.58  |
| Ryder Systems                                                                                                                                                                                                                                                                                                                                                                                                                                                                                                                                                                                                                                                                                                                                                                                                                                                                                                                                                                                                                                                                                                                                                                                                                                                                                                                                                                                                                                                                                                                                                                                                                                                                                                                                                                                                                                                                                                                                                                                                                                                                                                                  | R      | Buy  | 85.32  | 78.80  | 6.52   |
| Skyworks Solutions                                                                                                                                                                                                                                                                                                                                                                                                                                                                                                                                                                                                                                                                                                                                                                                                                                                                                                                                                                                                                                                                                                                                                                                                                                                                                                                                                                                                                                                                                                                                                                                                                                                                                                                                                                                                                                                                                                                                                                                                                                                                                                             | SWKS   | Buy  | 94.06  | 82.40  | 11.64  |
| Whole Foods Markets                                                                                                                                                                                                                                                                                                                                                                                                                                                                                                                                                                                                                                                                                                                                                                                                                                                                                                                                                                                                                                                                                                                                                                                                                                                                                                                                                                                                                                                                                                                                                                                                                                                                                                                                                                                                                                                                                                                                                                                                                                                                                                            | WFM    | Buy  | 34.53  | 31.64  | 3.11   |
| WHOLE I OOGS WAINERS                                                                                                                                                                                                                                                                                                                                                                                                                                                                                                                                                                                                                                                                                                                                                                                                                                                                                                                                                                                                                                                                                                                                                                                                                                                                                                                                                                                                                                                                                                                                                                                                                                                                                                                                                                                                                                                                                                                                                                                                                                                                                                           | VVIIVI | Duy  | UT.UU  | J1.U4  | J. 1 1 |