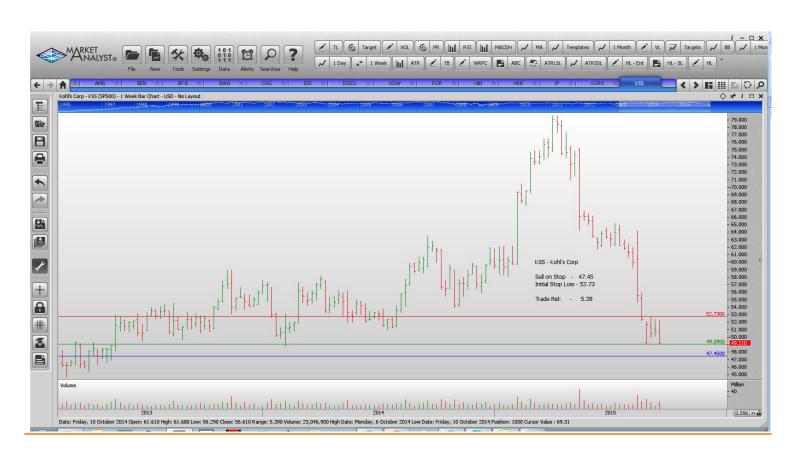

# **NEW ORDERS:**

| Archer Deniele                                                                                                                                                                                                                                                                                                                                                                                                                                                                                                                                                                                                                                                                                                                                                                                                                                                                                                                                                                                                                                                                                                                                                                                                                                                                                                                                                                                                                                                                                                                                                                                                                                                                                                                                                                                                                                                                                                                                                                                                                                                                                                                 |        | Call | 41.51  | 15 17  | 3.66   |
|--------------------------------------------------------------------------------------------------------------------------------------------------------------------------------------------------------------------------------------------------------------------------------------------------------------------------------------------------------------------------------------------------------------------------------------------------------------------------------------------------------------------------------------------------------------------------------------------------------------------------------------------------------------------------------------------------------------------------------------------------------------------------------------------------------------------------------------------------------------------------------------------------------------------------------------------------------------------------------------------------------------------------------------------------------------------------------------------------------------------------------------------------------------------------------------------------------------------------------------------------------------------------------------------------------------------------------------------------------------------------------------------------------------------------------------------------------------------------------------------------------------------------------------------------------------------------------------------------------------------------------------------------------------------------------------------------------------------------------------------------------------------------------------------------------------------------------------------------------------------------------------------------------------------------------------------------------------------------------------------------------------------------------------------------------------------------------------------------------------------------------|--------|------|--------|--------|--------|
| Archer Daniels                                                                                                                                                                                                                                                                                                                                                                                                                                                                                                                                                                                                                                                                                                                                                                                                                                                                                                                                                                                                                                                                                                                                                                                                                                                                                                                                                                                                                                                                                                                                                                                                                                                                                                                                                                                                                                                                                                                                                                                                                                                                                                                 | ADM    | Sell |        | 45.17  |        |
| Aflac                                                                                                                                                                                                                                                                                                                                                                                                                                                                                                                                                                                                                                                                                                                                                                                                                                                                                                                                                                                                                                                                                                                                                                                                                                                                                                                                                                                                                                                                                                                                                                                                                                                                                                                                                                                                                                                                                                                                                                                                                                                                                                                          | AFL    | Buy  | 60.02  | 56.19  | 3.83   |
| Affiliated Managers Grp                                                                                                                                                                                                                                                                                                                                                                                                                                                                                                                                                                                                                                                                                                                                                                                                                                                                                                                                                                                                                                                                                                                                                                                                                                                                                                                                                                                                                                                                                                                                                                                                                                                                                                                                                                                                                                                                                                                                                                                                                                                                                                        | AMG    | Sell | 169.48 | 182.96 | 13.48  |
| Franklin Resources                                                                                                                                                                                                                                                                                                                                                                                                                                                                                                                                                                                                                                                                                                                                                                                                                                                                                                                                                                                                                                                                                                                                                                                                                                                                                                                                                                                                                                                                                                                                                                                                                                                                                                                                                                                                                                                                                                                                                                                                                                                                                                             | BEN    | Sell | 37.27  | 41.25  | 4.02   |
| Brown-Forman Corp                                                                                                                                                                                                                                                                                                                                                                                                                                                                                                                                                                                                                                                                                                                                                                                                                                                                                                                                                                                                                                                                                                                                                                                                                                                                                                                                                                                                                                                                                                                                                                                                                                                                                                                                                                                                                                                                                                                                                                                                                                                                                                              | BF.B   | Sell | 92.62  | 98.91  | 6.29   |
| Borgwarner                                                                                                                                                                                                                                                                                                                                                                                                                                                                                                                                                                                                                                                                                                                                                                                                                                                                                                                                                                                                                                                                                                                                                                                                                                                                                                                                                                                                                                                                                                                                                                                                                                                                                                                                                                                                                                                                                                                                                                                                                                                                                                                     | BWA    | Sell | 41.12  | 45.38  | 4.26   |
| Walt Disney Company                                                                                                                                                                                                                                                                                                                                                                                                                                                                                                                                                                                                                                                                                                                                                                                                                                                                                                                                                                                                                                                                                                                                                                                                                                                                                                                                                                                                                                                                                                                                                                                                                                                                                                                                                                                                                                                                                                                                                                                                                                                                                                            | DIS    | Buy  | 105.95 | 99.16  | 6.79   |
| Discovery Communications                                                                                                                                                                                                                                                                                                                                                                                                                                                                                                                                                                                                                                                                                                                                                                                                                                                                                                                                                                                                                                                                                                                                                                                                                                                                                                                                                                                                                                                                                                                                                                                                                                                                                                                                                                                                                                                                                                                                                                                                                                                                                                       | DISCK  | Sell | 24.03  | 26.67  | 2.64   |
| Dow Chemicals                                                                                                                                                                                                                                                                                                                                                                                                                                                                                                                                                                                                                                                                                                                                                                                                                                                                                                                                                                                                                                                                                                                                                                                                                                                                                                                                                                                                                                                                                                                                                                                                                                                                                                                                                                                                                                                                                                                                                                                                                                                                                                                  | DOW    | Buy  | 45.61  | 41.30  | 4.31   |
| FLIR Systems                                                                                                                                                                                                                                                                                                                                                                                                                                                                                                                                                                                                                                                                                                                                                                                                                                                                                                                                                                                                                                                                                                                                                                                                                                                                                                                                                                                                                                                                                                                                                                                                                                                                                                                                                                                                                                                                                                                                                                                                                                                                                                                   | FLIR   | Buy  | 29.58  | 27.82  | 1.76   |
| Hannesbrands Inc                                                                                                                                                                                                                                                                                                                                                                                                                                                                                                                                                                                                                                                                                                                                                                                                                                                                                                                                                                                                                                                                                                                                                                                                                                                                                                                                                                                                                                                                                                                                                                                                                                                                                                                                                                                                                                                                                                                                                                                                                                                                                                               | HBI    | Buy  | 31.36  | 28.30  | 3.06   |
| H & R Block                                                                                                                                                                                                                                                                                                                                                                                                                                                                                                                                                                                                                                                                                                                                                                                                                                                                                                                                                                                                                                                                                                                                                                                                                                                                                                                                                                                                                                                                                                                                                                                                                                                                                                                                                                                                                                                                                                                                                                                                                                                                                                                    | HRB    | Buy  | 37.27  | 34.67  | 2.59   |
| International Paper                                                                                                                                                                                                                                                                                                                                                                                                                                                                                                                                                                                                                                                                                                                                                                                                                                                                                                                                                                                                                                                                                                                                                                                                                                                                                                                                                                                                                                                                                                                                                                                                                                                                                                                                                                                                                                                                                                                                                                                                                                                                                                            | IP IP  | Sell | 39.55  | 43.59  | 2.59   |
| the state of the s | KORS   | Sell | 47.06  | 42.32  | 4.74   |
| Michael Kors Holdings                                                                                                                                                                                                                                                                                                                                                                                                                                                                                                                                                                                                                                                                                                                                                                                                                                                                                                                                                                                                                                                                                                                                                                                                                                                                                                                                                                                                                                                                                                                                                                                                                                                                                                                                                                                                                                                                                                                                                                                                                                                                                                          |        |      |        |        |        |
| Kohl's Corp                                                                                                                                                                                                                                                                                                                                                                                                                                                                                                                                                                                                                                                                                                                                                                                                                                                                                                                                                                                                                                                                                                                                                                                                                                                                                                                                                                                                                                                                                                                                                                                                                                                                                                                                                                                                                                                                                                                                                                                                                                                                                                                    | KSS    | Sell | 47.45  | 52.73  | 5.28   |
| Loews Corp                                                                                                                                                                                                                                                                                                                                                                                                                                                                                                                                                                                                                                                                                                                                                                                                                                                                                                                                                                                                                                                                                                                                                                                                                                                                                                                                                                                                                                                                                                                                                                                                                                                                                                                                                                                                                                                                                                                                                                                                                                                                                                                     | L      | Sell | 35.13  | 36.98  | 1.85   |
| Lukaedia                                                                                                                                                                                                                                                                                                                                                                                                                                                                                                                                                                                                                                                                                                                                                                                                                                                                                                                                                                                                                                                                                                                                                                                                                                                                                                                                                                                                                                                                                                                                                                                                                                                                                                                                                                                                                                                                                                                                                                                                                                                                                                                       | LUK    | Sell | 19.68  | 21.55  | 1.87   |
| Mead Johnson Nutrition                                                                                                                                                                                                                                                                                                                                                                                                                                                                                                                                                                                                                                                                                                                                                                                                                                                                                                                                                                                                                                                                                                                                                                                                                                                                                                                                                                                                                                                                                                                                                                                                                                                                                                                                                                                                                                                                                                                                                                                                                                                                                                         | MJN    | Sell | 72.56  | 78.58  | 6.02   |
| Mallinkodt Plc                                                                                                                                                                                                                                                                                                                                                                                                                                                                                                                                                                                                                                                                                                                                                                                                                                                                                                                                                                                                                                                                                                                                                                                                                                                                                                                                                                                                                                                                                                                                                                                                                                                                                                                                                                                                                                                                                                                                                                                                                                                                                                                 | MNK    | Sell | 76.47  | 90.64  | 14.17  |
| Pioneer Natural Resources                                                                                                                                                                                                                                                                                                                                                                                                                                                                                                                                                                                                                                                                                                                                                                                                                                                                                                                                                                                                                                                                                                                                                                                                                                                                                                                                                                                                                                                                                                                                                                                                                                                                                                                                                                                                                                                                                                                                                                                                                                                                                                      | PXD    | Buy  | 128.20 | 111.78 | 17.58  |
| Ryder Systems                                                                                                                                                                                                                                                                                                                                                                                                                                                                                                                                                                                                                                                                                                                                                                                                                                                                                                                                                                                                                                                                                                                                                                                                                                                                                                                                                                                                                                                                                                                                                                                                                                                                                                                                                                                                                                                                                                                                                                                                                                                                                                                  | R      | Buy  | 85.32  | 78.80  | 6.52   |
| Skyworks Solutions                                                                                                                                                                                                                                                                                                                                                                                                                                                                                                                                                                                                                                                                                                                                                                                                                                                                                                                                                                                                                                                                                                                                                                                                                                                                                                                                                                                                                                                                                                                                                                                                                                                                                                                                                                                                                                                                                                                                                                                                                                                                                                             | SWKS   | Buy  | 94.06  | 82.40  | 11.64  |
| Whole Foods Markets                                                                                                                                                                                                                                                                                                                                                                                                                                                                                                                                                                                                                                                                                                                                                                                                                                                                                                                                                                                                                                                                                                                                                                                                                                                                                                                                                                                                                                                                                                                                                                                                                                                                                                                                                                                                                                                                                                                                                                                                                                                                                                            | WFM    | Buy  | 34.53  | 31.64  | 3.11   |
| WHOLE I OOGS WAINERS                                                                                                                                                                                                                                                                                                                                                                                                                                                                                                                                                                                                                                                                                                                                                                                                                                                                                                                                                                                                                                                                                                                                                                                                                                                                                                                                                                                                                                                                                                                                                                                                                                                                                                                                                                                                                                                                                                                                                                                                                                                                                                           | VVIIVI | Duy  | UT.UU  | J1.U4  | J. 1 1 |