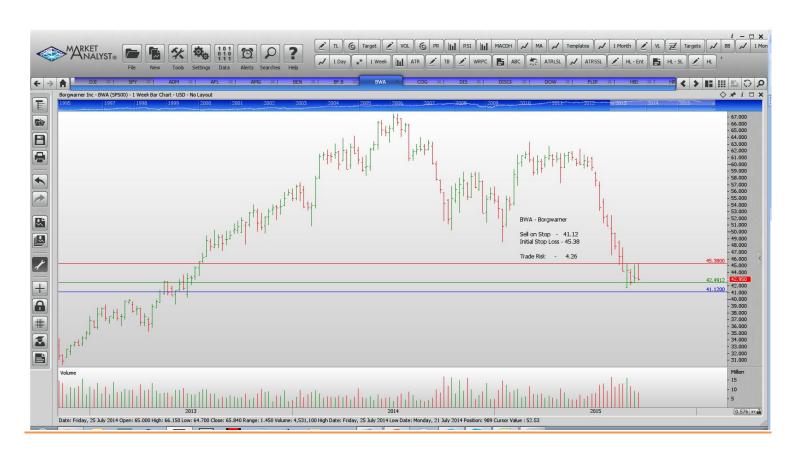

# **NEW ORDERS:**

| Archer Deniele                                                                                                                                                                                                                                                                                                                                                                                                                                                                                                                                                                                                                                                                                                                                                                                                                                                                                                                                                                                                                                                                                                                                                                                                                                                                                                                                                                                                                                                                                                                                                                                                                                                                                                                                                                                                                                                                                                                                                                                                                                                                                                                 |        | Call | 41.51  | 15 17  | 3.66   |
|--------------------------------------------------------------------------------------------------------------------------------------------------------------------------------------------------------------------------------------------------------------------------------------------------------------------------------------------------------------------------------------------------------------------------------------------------------------------------------------------------------------------------------------------------------------------------------------------------------------------------------------------------------------------------------------------------------------------------------------------------------------------------------------------------------------------------------------------------------------------------------------------------------------------------------------------------------------------------------------------------------------------------------------------------------------------------------------------------------------------------------------------------------------------------------------------------------------------------------------------------------------------------------------------------------------------------------------------------------------------------------------------------------------------------------------------------------------------------------------------------------------------------------------------------------------------------------------------------------------------------------------------------------------------------------------------------------------------------------------------------------------------------------------------------------------------------------------------------------------------------------------------------------------------------------------------------------------------------------------------------------------------------------------------------------------------------------------------------------------------------------|--------|------|--------|--------|--------|
| Archer Daniels                                                                                                                                                                                                                                                                                                                                                                                                                                                                                                                                                                                                                                                                                                                                                                                                                                                                                                                                                                                                                                                                                                                                                                                                                                                                                                                                                                                                                                                                                                                                                                                                                                                                                                                                                                                                                                                                                                                                                                                                                                                                                                                 | ADM    | Sell |        | 45.17  |        |
| Aflac                                                                                                                                                                                                                                                                                                                                                                                                                                                                                                                                                                                                                                                                                                                                                                                                                                                                                                                                                                                                                                                                                                                                                                                                                                                                                                                                                                                                                                                                                                                                                                                                                                                                                                                                                                                                                                                                                                                                                                                                                                                                                                                          | AFL    | Buy  | 60.02  | 56.19  | 3.83   |
| Affiliated Managers Grp                                                                                                                                                                                                                                                                                                                                                                                                                                                                                                                                                                                                                                                                                                                                                                                                                                                                                                                                                                                                                                                                                                                                                                                                                                                                                                                                                                                                                                                                                                                                                                                                                                                                                                                                                                                                                                                                                                                                                                                                                                                                                                        | AMG    | Sell | 169.48 | 182.96 | 13.48  |
| Franklin Resources                                                                                                                                                                                                                                                                                                                                                                                                                                                                                                                                                                                                                                                                                                                                                                                                                                                                                                                                                                                                                                                                                                                                                                                                                                                                                                                                                                                                                                                                                                                                                                                                                                                                                                                                                                                                                                                                                                                                                                                                                                                                                                             | BEN    | Sell | 37.27  | 41.25  | 4.02   |
| Brown-Forman Corp                                                                                                                                                                                                                                                                                                                                                                                                                                                                                                                                                                                                                                                                                                                                                                                                                                                                                                                                                                                                                                                                                                                                                                                                                                                                                                                                                                                                                                                                                                                                                                                                                                                                                                                                                                                                                                                                                                                                                                                                                                                                                                              | BF.B   | Sell | 92.62  | 98.91  | 6.29   |
| Borgwarner                                                                                                                                                                                                                                                                                                                                                                                                                                                                                                                                                                                                                                                                                                                                                                                                                                                                                                                                                                                                                                                                                                                                                                                                                                                                                                                                                                                                                                                                                                                                                                                                                                                                                                                                                                                                                                                                                                                                                                                                                                                                                                                     | BWA    | Sell | 41.12  | 45.38  | 4.26   |
| Walt Disney Company                                                                                                                                                                                                                                                                                                                                                                                                                                                                                                                                                                                                                                                                                                                                                                                                                                                                                                                                                                                                                                                                                                                                                                                                                                                                                                                                                                                                                                                                                                                                                                                                                                                                                                                                                                                                                                                                                                                                                                                                                                                                                                            | DIS    | Buy  | 105.95 | 99.16  | 6.79   |
| Discovery Communications                                                                                                                                                                                                                                                                                                                                                                                                                                                                                                                                                                                                                                                                                                                                                                                                                                                                                                                                                                                                                                                                                                                                                                                                                                                                                                                                                                                                                                                                                                                                                                                                                                                                                                                                                                                                                                                                                                                                                                                                                                                                                                       | DISCK  | Sell | 24.03  | 26.67  | 2.64   |
| Dow Chemicals                                                                                                                                                                                                                                                                                                                                                                                                                                                                                                                                                                                                                                                                                                                                                                                                                                                                                                                                                                                                                                                                                                                                                                                                                                                                                                                                                                                                                                                                                                                                                                                                                                                                                                                                                                                                                                                                                                                                                                                                                                                                                                                  | DOW    | Buy  | 45.61  | 41.30  | 4.31   |
| FLIR Systems                                                                                                                                                                                                                                                                                                                                                                                                                                                                                                                                                                                                                                                                                                                                                                                                                                                                                                                                                                                                                                                                                                                                                                                                                                                                                                                                                                                                                                                                                                                                                                                                                                                                                                                                                                                                                                                                                                                                                                                                                                                                                                                   | FLIR   | Buy  | 29.58  | 27.82  | 1.76   |
| Hannesbrands Inc                                                                                                                                                                                                                                                                                                                                                                                                                                                                                                                                                                                                                                                                                                                                                                                                                                                                                                                                                                                                                                                                                                                                                                                                                                                                                                                                                                                                                                                                                                                                                                                                                                                                                                                                                                                                                                                                                                                                                                                                                                                                                                               | HBI    | Buy  | 31.36  | 28.30  | 3.06   |
| H & R Block                                                                                                                                                                                                                                                                                                                                                                                                                                                                                                                                                                                                                                                                                                                                                                                                                                                                                                                                                                                                                                                                                                                                                                                                                                                                                                                                                                                                                                                                                                                                                                                                                                                                                                                                                                                                                                                                                                                                                                                                                                                                                                                    | HRB    | Buy  | 37.27  | 34.67  | 2.59   |
| International Paper                                                                                                                                                                                                                                                                                                                                                                                                                                                                                                                                                                                                                                                                                                                                                                                                                                                                                                                                                                                                                                                                                                                                                                                                                                                                                                                                                                                                                                                                                                                                                                                                                                                                                                                                                                                                                                                                                                                                                                                                                                                                                                            | IP IP  | Sell | 39.55  | 43.59  | 2.59   |
| the state of the s | KORS   | Sell | 47.06  | 42.32  | 4.74   |
| Michael Kors Holdings                                                                                                                                                                                                                                                                                                                                                                                                                                                                                                                                                                                                                                                                                                                                                                                                                                                                                                                                                                                                                                                                                                                                                                                                                                                                                                                                                                                                                                                                                                                                                                                                                                                                                                                                                                                                                                                                                                                                                                                                                                                                                                          |        |      |        |        |        |
| Kohl's Corp                                                                                                                                                                                                                                                                                                                                                                                                                                                                                                                                                                                                                                                                                                                                                                                                                                                                                                                                                                                                                                                                                                                                                                                                                                                                                                                                                                                                                                                                                                                                                                                                                                                                                                                                                                                                                                                                                                                                                                                                                                                                                                                    | KSS    | Sell | 47.45  | 52.73  | 5.28   |
| Loews Corp                                                                                                                                                                                                                                                                                                                                                                                                                                                                                                                                                                                                                                                                                                                                                                                                                                                                                                                                                                                                                                                                                                                                                                                                                                                                                                                                                                                                                                                                                                                                                                                                                                                                                                                                                                                                                                                                                                                                                                                                                                                                                                                     | L      | Sell | 35.13  | 36.98  | 1.85   |
| Lukaedia                                                                                                                                                                                                                                                                                                                                                                                                                                                                                                                                                                                                                                                                                                                                                                                                                                                                                                                                                                                                                                                                                                                                                                                                                                                                                                                                                                                                                                                                                                                                                                                                                                                                                                                                                                                                                                                                                                                                                                                                                                                                                                                       | LUK    | Sell | 19.68  | 21.55  | 1.87   |
| Mead Johnson Nutrition                                                                                                                                                                                                                                                                                                                                                                                                                                                                                                                                                                                                                                                                                                                                                                                                                                                                                                                                                                                                                                                                                                                                                                                                                                                                                                                                                                                                                                                                                                                                                                                                                                                                                                                                                                                                                                                                                                                                                                                                                                                                                                         | MJN    | Sell | 72.56  | 78.58  | 6.02   |
| Mallinkodt Plc                                                                                                                                                                                                                                                                                                                                                                                                                                                                                                                                                                                                                                                                                                                                                                                                                                                                                                                                                                                                                                                                                                                                                                                                                                                                                                                                                                                                                                                                                                                                                                                                                                                                                                                                                                                                                                                                                                                                                                                                                                                                                                                 | MNK    | Sell | 76.47  | 90.64  | 14.17  |
| Pioneer Natural Resources                                                                                                                                                                                                                                                                                                                                                                                                                                                                                                                                                                                                                                                                                                                                                                                                                                                                                                                                                                                                                                                                                                                                                                                                                                                                                                                                                                                                                                                                                                                                                                                                                                                                                                                                                                                                                                                                                                                                                                                                                                                                                                      | PXD    | Buy  | 128.20 | 111.78 | 17.58  |
| Ryder Systems                                                                                                                                                                                                                                                                                                                                                                                                                                                                                                                                                                                                                                                                                                                                                                                                                                                                                                                                                                                                                                                                                                                                                                                                                                                                                                                                                                                                                                                                                                                                                                                                                                                                                                                                                                                                                                                                                                                                                                                                                                                                                                                  | R      | Buy  | 85.32  | 78.80  | 6.52   |
| Skyworks Solutions                                                                                                                                                                                                                                                                                                                                                                                                                                                                                                                                                                                                                                                                                                                                                                                                                                                                                                                                                                                                                                                                                                                                                                                                                                                                                                                                                                                                                                                                                                                                                                                                                                                                                                                                                                                                                                                                                                                                                                                                                                                                                                             | SWKS   | Buy  | 94.06  | 82.40  | 11.64  |
| Whole Foods Markets                                                                                                                                                                                                                                                                                                                                                                                                                                                                                                                                                                                                                                                                                                                                                                                                                                                                                                                                                                                                                                                                                                                                                                                                                                                                                                                                                                                                                                                                                                                                                                                                                                                                                                                                                                                                                                                                                                                                                                                                                                                                                                            | WFM    | Buy  | 34.53  | 31.64  | 3.11   |
| WHOLE I OOGS WAINERS                                                                                                                                                                                                                                                                                                                                                                                                                                                                                                                                                                                                                                                                                                                                                                                                                                                                                                                                                                                                                                                                                                                                                                                                                                                                                                                                                                                                                                                                                                                                                                                                                                                                                                                                                                                                                                                                                                                                                                                                                                                                                                           | VVIIVI | Duy  | UT.UU  | J1.U4  | J. 1 1 |