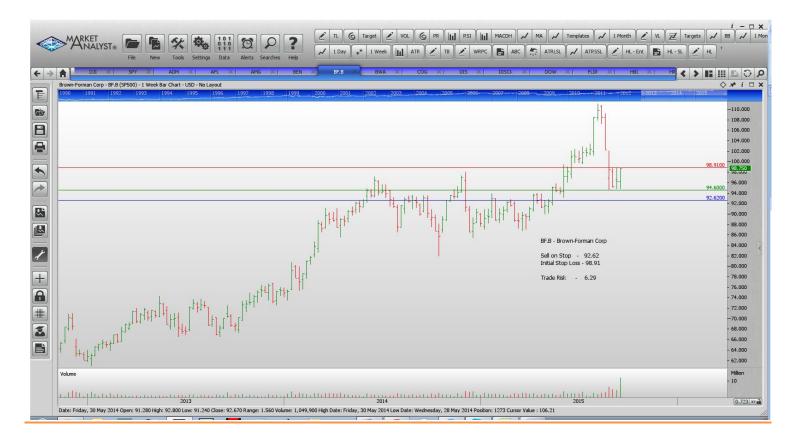

# **NEW ORDERS:**

| Archer Deniele                                                                                                                                                                                                                                                                                                                                                                                                                                                                                                                                                                                                                                                                                                                                                                                                                                                                                                                                                                                                                                                                                                                                                                                                                                                                                                                                                                                                                                                                                                                                                                                                                                                                                                                                                                                                                                                                                                                                                                                                                                                                                                                 |        | Call | 41.51  | 15 17  | 3.66   |
|--------------------------------------------------------------------------------------------------------------------------------------------------------------------------------------------------------------------------------------------------------------------------------------------------------------------------------------------------------------------------------------------------------------------------------------------------------------------------------------------------------------------------------------------------------------------------------------------------------------------------------------------------------------------------------------------------------------------------------------------------------------------------------------------------------------------------------------------------------------------------------------------------------------------------------------------------------------------------------------------------------------------------------------------------------------------------------------------------------------------------------------------------------------------------------------------------------------------------------------------------------------------------------------------------------------------------------------------------------------------------------------------------------------------------------------------------------------------------------------------------------------------------------------------------------------------------------------------------------------------------------------------------------------------------------------------------------------------------------------------------------------------------------------------------------------------------------------------------------------------------------------------------------------------------------------------------------------------------------------------------------------------------------------------------------------------------------------------------------------------------------|--------|------|--------|--------|--------|
| Archer Daniels                                                                                                                                                                                                                                                                                                                                                                                                                                                                                                                                                                                                                                                                                                                                                                                                                                                                                                                                                                                                                                                                                                                                                                                                                                                                                                                                                                                                                                                                                                                                                                                                                                                                                                                                                                                                                                                                                                                                                                                                                                                                                                                 | ADM    | Sell |        | 45.17  |        |
| Aflac                                                                                                                                                                                                                                                                                                                                                                                                                                                                                                                                                                                                                                                                                                                                                                                                                                                                                                                                                                                                                                                                                                                                                                                                                                                                                                                                                                                                                                                                                                                                                                                                                                                                                                                                                                                                                                                                                                                                                                                                                                                                                                                          | AFL    | Buy  | 60.02  | 56.19  | 3.83   |
| Affiliated Managers Grp                                                                                                                                                                                                                                                                                                                                                                                                                                                                                                                                                                                                                                                                                                                                                                                                                                                                                                                                                                                                                                                                                                                                                                                                                                                                                                                                                                                                                                                                                                                                                                                                                                                                                                                                                                                                                                                                                                                                                                                                                                                                                                        | AMG    | Sell | 169.48 | 182.96 | 13.48  |
| Franklin Resources                                                                                                                                                                                                                                                                                                                                                                                                                                                                                                                                                                                                                                                                                                                                                                                                                                                                                                                                                                                                                                                                                                                                                                                                                                                                                                                                                                                                                                                                                                                                                                                                                                                                                                                                                                                                                                                                                                                                                                                                                                                                                                             | BEN    | Sell | 37.27  | 41.25  | 4.02   |
| Brown-Forman Corp                                                                                                                                                                                                                                                                                                                                                                                                                                                                                                                                                                                                                                                                                                                                                                                                                                                                                                                                                                                                                                                                                                                                                                                                                                                                                                                                                                                                                                                                                                                                                                                                                                                                                                                                                                                                                                                                                                                                                                                                                                                                                                              | BF.B   | Sell | 92.62  | 98.91  | 6.29   |
| Borgwarner                                                                                                                                                                                                                                                                                                                                                                                                                                                                                                                                                                                                                                                                                                                                                                                                                                                                                                                                                                                                                                                                                                                                                                                                                                                                                                                                                                                                                                                                                                                                                                                                                                                                                                                                                                                                                                                                                                                                                                                                                                                                                                                     | BWA    | Sell | 41.12  | 45.38  | 4.26   |
| Walt Disney Company                                                                                                                                                                                                                                                                                                                                                                                                                                                                                                                                                                                                                                                                                                                                                                                                                                                                                                                                                                                                                                                                                                                                                                                                                                                                                                                                                                                                                                                                                                                                                                                                                                                                                                                                                                                                                                                                                                                                                                                                                                                                                                            | DIS    | Buy  | 105.95 | 99.16  | 6.79   |
| Discovery Communications                                                                                                                                                                                                                                                                                                                                                                                                                                                                                                                                                                                                                                                                                                                                                                                                                                                                                                                                                                                                                                                                                                                                                                                                                                                                                                                                                                                                                                                                                                                                                                                                                                                                                                                                                                                                                                                                                                                                                                                                                                                                                                       | DISCK  | Sell | 24.03  | 26.67  | 2.64   |
| Dow Chemicals                                                                                                                                                                                                                                                                                                                                                                                                                                                                                                                                                                                                                                                                                                                                                                                                                                                                                                                                                                                                                                                                                                                                                                                                                                                                                                                                                                                                                                                                                                                                                                                                                                                                                                                                                                                                                                                                                                                                                                                                                                                                                                                  | DOW    | Buy  | 45.61  | 41.30  | 4.31   |
| FLIR Systems                                                                                                                                                                                                                                                                                                                                                                                                                                                                                                                                                                                                                                                                                                                                                                                                                                                                                                                                                                                                                                                                                                                                                                                                                                                                                                                                                                                                                                                                                                                                                                                                                                                                                                                                                                                                                                                                                                                                                                                                                                                                                                                   | FLIR   | Buy  | 29.58  | 27.82  | 1.76   |
| Hannesbrands Inc                                                                                                                                                                                                                                                                                                                                                                                                                                                                                                                                                                                                                                                                                                                                                                                                                                                                                                                                                                                                                                                                                                                                                                                                                                                                                                                                                                                                                                                                                                                                                                                                                                                                                                                                                                                                                                                                                                                                                                                                                                                                                                               | HBI    | Buy  | 31.36  | 28.30  | 3.06   |
| H & R Block                                                                                                                                                                                                                                                                                                                                                                                                                                                                                                                                                                                                                                                                                                                                                                                                                                                                                                                                                                                                                                                                                                                                                                                                                                                                                                                                                                                                                                                                                                                                                                                                                                                                                                                                                                                                                                                                                                                                                                                                                                                                                                                    | HRB    | Buy  | 37.27  | 34.67  | 2.59   |
| International Paper                                                                                                                                                                                                                                                                                                                                                                                                                                                                                                                                                                                                                                                                                                                                                                                                                                                                                                                                                                                                                                                                                                                                                                                                                                                                                                                                                                                                                                                                                                                                                                                                                                                                                                                                                                                                                                                                                                                                                                                                                                                                                                            | IP IP  | Sell | 39.55  | 43.59  | 2.59   |
| the state of the s | KORS   | Sell | 47.06  | 42.32  | 4.74   |
| Michael Kors Holdings                                                                                                                                                                                                                                                                                                                                                                                                                                                                                                                                                                                                                                                                                                                                                                                                                                                                                                                                                                                                                                                                                                                                                                                                                                                                                                                                                                                                                                                                                                                                                                                                                                                                                                                                                                                                                                                                                                                                                                                                                                                                                                          |        |      |        |        |        |
| Kohl's Corp                                                                                                                                                                                                                                                                                                                                                                                                                                                                                                                                                                                                                                                                                                                                                                                                                                                                                                                                                                                                                                                                                                                                                                                                                                                                                                                                                                                                                                                                                                                                                                                                                                                                                                                                                                                                                                                                                                                                                                                                                                                                                                                    | KSS    | Sell | 47.45  | 52.73  | 5.28   |
| Loews Corp                                                                                                                                                                                                                                                                                                                                                                                                                                                                                                                                                                                                                                                                                                                                                                                                                                                                                                                                                                                                                                                                                                                                                                                                                                                                                                                                                                                                                                                                                                                                                                                                                                                                                                                                                                                                                                                                                                                                                                                                                                                                                                                     | L      | Sell | 35.13  | 36.98  | 1.85   |
| Lukaedia                                                                                                                                                                                                                                                                                                                                                                                                                                                                                                                                                                                                                                                                                                                                                                                                                                                                                                                                                                                                                                                                                                                                                                                                                                                                                                                                                                                                                                                                                                                                                                                                                                                                                                                                                                                                                                                                                                                                                                                                                                                                                                                       | LUK    | Sell | 19.68  | 21.55  | 1.87   |
| Mead Johnson Nutrition                                                                                                                                                                                                                                                                                                                                                                                                                                                                                                                                                                                                                                                                                                                                                                                                                                                                                                                                                                                                                                                                                                                                                                                                                                                                                                                                                                                                                                                                                                                                                                                                                                                                                                                                                                                                                                                                                                                                                                                                                                                                                                         | MJN    | Sell | 72.56  | 78.58  | 6.02   |
| Mallinkodt Plc                                                                                                                                                                                                                                                                                                                                                                                                                                                                                                                                                                                                                                                                                                                                                                                                                                                                                                                                                                                                                                                                                                                                                                                                                                                                                                                                                                                                                                                                                                                                                                                                                                                                                                                                                                                                                                                                                                                                                                                                                                                                                                                 | MNK    | Sell | 76.47  | 90.64  | 14.17  |
| Pioneer Natural Resources                                                                                                                                                                                                                                                                                                                                                                                                                                                                                                                                                                                                                                                                                                                                                                                                                                                                                                                                                                                                                                                                                                                                                                                                                                                                                                                                                                                                                                                                                                                                                                                                                                                                                                                                                                                                                                                                                                                                                                                                                                                                                                      | PXD    | Buy  | 128.20 | 111.78 | 17.58  |
| Ryder Systems                                                                                                                                                                                                                                                                                                                                                                                                                                                                                                                                                                                                                                                                                                                                                                                                                                                                                                                                                                                                                                                                                                                                                                                                                                                                                                                                                                                                                                                                                                                                                                                                                                                                                                                                                                                                                                                                                                                                                                                                                                                                                                                  | R      | Buy  | 85.32  | 78.80  | 6.52   |
| Skyworks Solutions                                                                                                                                                                                                                                                                                                                                                                                                                                                                                                                                                                                                                                                                                                                                                                                                                                                                                                                                                                                                                                                                                                                                                                                                                                                                                                                                                                                                                                                                                                                                                                                                                                                                                                                                                                                                                                                                                                                                                                                                                                                                                                             | SWKS   | Buy  | 94.06  | 82.40  | 11.64  |
| Whole Foods Markets                                                                                                                                                                                                                                                                                                                                                                                                                                                                                                                                                                                                                                                                                                                                                                                                                                                                                                                                                                                                                                                                                                                                                                                                                                                                                                                                                                                                                                                                                                                                                                                                                                                                                                                                                                                                                                                                                                                                                                                                                                                                                                            | WFM    | Buy  | 34.53  | 31.64  | 3.11   |
| WHOLE I OOGS WAINERS                                                                                                                                                                                                                                                                                                                                                                                                                                                                                                                                                                                                                                                                                                                                                                                                                                                                                                                                                                                                                                                                                                                                                                                                                                                                                                                                                                                                                                                                                                                                                                                                                                                                                                                                                                                                                                                                                                                                                                                                                                                                                                           | VVIIVI | Duy  | UT.UU  | J1.U4  | J. 1 1 |