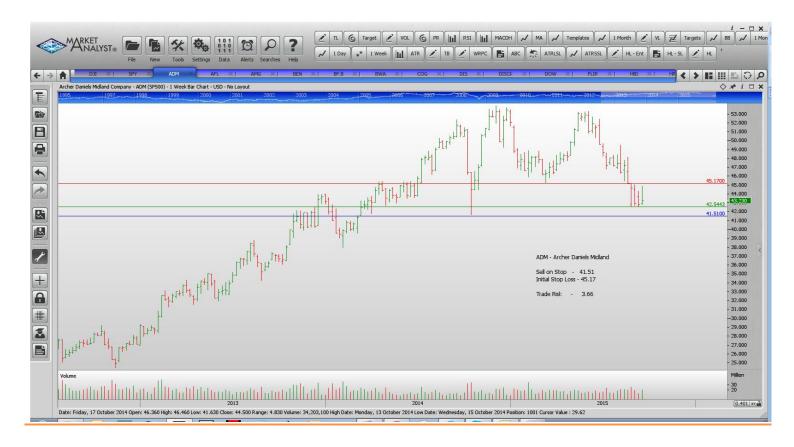

# **NEW ORDERS:**

| Archer Deniele                                                                                                                                                                                                                                                                                                                                                                                                                                                                                                                                                                                                                                                                                                                                                                                                                                                                                                                                                                                                                                                                                                                                                                                                                                                                                                                                                                                                                                                                                                                                                                                                                                                                                                                                                                                                                                                                                                                                                                                                                                                                                                                 |        | Call | 41.51  | 15 17  | 3.66   |
|--------------------------------------------------------------------------------------------------------------------------------------------------------------------------------------------------------------------------------------------------------------------------------------------------------------------------------------------------------------------------------------------------------------------------------------------------------------------------------------------------------------------------------------------------------------------------------------------------------------------------------------------------------------------------------------------------------------------------------------------------------------------------------------------------------------------------------------------------------------------------------------------------------------------------------------------------------------------------------------------------------------------------------------------------------------------------------------------------------------------------------------------------------------------------------------------------------------------------------------------------------------------------------------------------------------------------------------------------------------------------------------------------------------------------------------------------------------------------------------------------------------------------------------------------------------------------------------------------------------------------------------------------------------------------------------------------------------------------------------------------------------------------------------------------------------------------------------------------------------------------------------------------------------------------------------------------------------------------------------------------------------------------------------------------------------------------------------------------------------------------------|--------|------|--------|--------|--------|
| Archer Daniels                                                                                                                                                                                                                                                                                                                                                                                                                                                                                                                                                                                                                                                                                                                                                                                                                                                                                                                                                                                                                                                                                                                                                                                                                                                                                                                                                                                                                                                                                                                                                                                                                                                                                                                                                                                                                                                                                                                                                                                                                                                                                                                 | ADM    | Sell |        | 45.17  |        |
| Aflac                                                                                                                                                                                                                                                                                                                                                                                                                                                                                                                                                                                                                                                                                                                                                                                                                                                                                                                                                                                                                                                                                                                                                                                                                                                                                                                                                                                                                                                                                                                                                                                                                                                                                                                                                                                                                                                                                                                                                                                                                                                                                                                          | AFL    | Buy  | 60.02  | 56.19  | 3.83   |
| Affiliated Managers Grp                                                                                                                                                                                                                                                                                                                                                                                                                                                                                                                                                                                                                                                                                                                                                                                                                                                                                                                                                                                                                                                                                                                                                                                                                                                                                                                                                                                                                                                                                                                                                                                                                                                                                                                                                                                                                                                                                                                                                                                                                                                                                                        | AMG    | Sell | 169.48 | 182.96 | 13.48  |
| Franklin Resources                                                                                                                                                                                                                                                                                                                                                                                                                                                                                                                                                                                                                                                                                                                                                                                                                                                                                                                                                                                                                                                                                                                                                                                                                                                                                                                                                                                                                                                                                                                                                                                                                                                                                                                                                                                                                                                                                                                                                                                                                                                                                                             | BEN    | Sell | 37.27  | 41.25  | 4.02   |
| Brown-Forman Corp                                                                                                                                                                                                                                                                                                                                                                                                                                                                                                                                                                                                                                                                                                                                                                                                                                                                                                                                                                                                                                                                                                                                                                                                                                                                                                                                                                                                                                                                                                                                                                                                                                                                                                                                                                                                                                                                                                                                                                                                                                                                                                              | BF.B   | Sell | 92.62  | 98.91  | 6.29   |
| Borgwarner                                                                                                                                                                                                                                                                                                                                                                                                                                                                                                                                                                                                                                                                                                                                                                                                                                                                                                                                                                                                                                                                                                                                                                                                                                                                                                                                                                                                                                                                                                                                                                                                                                                                                                                                                                                                                                                                                                                                                                                                                                                                                                                     | BWA    | Sell | 41.12  | 45.38  | 4.26   |
| Walt Disney Company                                                                                                                                                                                                                                                                                                                                                                                                                                                                                                                                                                                                                                                                                                                                                                                                                                                                                                                                                                                                                                                                                                                                                                                                                                                                                                                                                                                                                                                                                                                                                                                                                                                                                                                                                                                                                                                                                                                                                                                                                                                                                                            | DIS    | Buy  | 105.95 | 99.16  | 6.79   |
| Discovery Communications                                                                                                                                                                                                                                                                                                                                                                                                                                                                                                                                                                                                                                                                                                                                                                                                                                                                                                                                                                                                                                                                                                                                                                                                                                                                                                                                                                                                                                                                                                                                                                                                                                                                                                                                                                                                                                                                                                                                                                                                                                                                                                       | DISCK  | Sell | 24.03  | 26.67  | 2.64   |
| Dow Chemicals                                                                                                                                                                                                                                                                                                                                                                                                                                                                                                                                                                                                                                                                                                                                                                                                                                                                                                                                                                                                                                                                                                                                                                                                                                                                                                                                                                                                                                                                                                                                                                                                                                                                                                                                                                                                                                                                                                                                                                                                                                                                                                                  | DOW    | Buy  | 45.61  | 41.30  | 4.31   |
| FLIR Systems                                                                                                                                                                                                                                                                                                                                                                                                                                                                                                                                                                                                                                                                                                                                                                                                                                                                                                                                                                                                                                                                                                                                                                                                                                                                                                                                                                                                                                                                                                                                                                                                                                                                                                                                                                                                                                                                                                                                                                                                                                                                                                                   | FLIR   | Buy  | 29.58  | 27.82  | 1.76   |
| Hannesbrands Inc                                                                                                                                                                                                                                                                                                                                                                                                                                                                                                                                                                                                                                                                                                                                                                                                                                                                                                                                                                                                                                                                                                                                                                                                                                                                                                                                                                                                                                                                                                                                                                                                                                                                                                                                                                                                                                                                                                                                                                                                                                                                                                               | HBI    | Buy  | 31.36  | 28.30  | 3.06   |
| H & R Block                                                                                                                                                                                                                                                                                                                                                                                                                                                                                                                                                                                                                                                                                                                                                                                                                                                                                                                                                                                                                                                                                                                                                                                                                                                                                                                                                                                                                                                                                                                                                                                                                                                                                                                                                                                                                                                                                                                                                                                                                                                                                                                    | HRB    | Buy  | 37.27  | 34.67  | 2.59   |
| International Paper                                                                                                                                                                                                                                                                                                                                                                                                                                                                                                                                                                                                                                                                                                                                                                                                                                                                                                                                                                                                                                                                                                                                                                                                                                                                                                                                                                                                                                                                                                                                                                                                                                                                                                                                                                                                                                                                                                                                                                                                                                                                                                            | IP IP  | Sell | 39.55  | 43.59  | 2.59   |
| the state of the s | KORS   | Sell | 47.06  | 42.32  | 4.74   |
| Michael Kors Holdings                                                                                                                                                                                                                                                                                                                                                                                                                                                                                                                                                                                                                                                                                                                                                                                                                                                                                                                                                                                                                                                                                                                                                                                                                                                                                                                                                                                                                                                                                                                                                                                                                                                                                                                                                                                                                                                                                                                                                                                                                                                                                                          |        |      |        |        |        |
| Kohl's Corp                                                                                                                                                                                                                                                                                                                                                                                                                                                                                                                                                                                                                                                                                                                                                                                                                                                                                                                                                                                                                                                                                                                                                                                                                                                                                                                                                                                                                                                                                                                                                                                                                                                                                                                                                                                                                                                                                                                                                                                                                                                                                                                    | KSS    | Sell | 47.45  | 52.73  | 5.28   |
| Loews Corp                                                                                                                                                                                                                                                                                                                                                                                                                                                                                                                                                                                                                                                                                                                                                                                                                                                                                                                                                                                                                                                                                                                                                                                                                                                                                                                                                                                                                                                                                                                                                                                                                                                                                                                                                                                                                                                                                                                                                                                                                                                                                                                     | L      | Sell | 35.13  | 36.98  | 1.85   |
| Lukaedia                                                                                                                                                                                                                                                                                                                                                                                                                                                                                                                                                                                                                                                                                                                                                                                                                                                                                                                                                                                                                                                                                                                                                                                                                                                                                                                                                                                                                                                                                                                                                                                                                                                                                                                                                                                                                                                                                                                                                                                                                                                                                                                       | LUK    | Sell | 19.68  | 21.55  | 1.87   |
| Mead Johnson Nutrition                                                                                                                                                                                                                                                                                                                                                                                                                                                                                                                                                                                                                                                                                                                                                                                                                                                                                                                                                                                                                                                                                                                                                                                                                                                                                                                                                                                                                                                                                                                                                                                                                                                                                                                                                                                                                                                                                                                                                                                                                                                                                                         | MJN    | Sell | 72.56  | 78.58  | 6.02   |
| Mallinkodt Plc                                                                                                                                                                                                                                                                                                                                                                                                                                                                                                                                                                                                                                                                                                                                                                                                                                                                                                                                                                                                                                                                                                                                                                                                                                                                                                                                                                                                                                                                                                                                                                                                                                                                                                                                                                                                                                                                                                                                                                                                                                                                                                                 | MNK    | Sell | 76.47  | 90.64  | 14.17  |
| Pioneer Natural Resources                                                                                                                                                                                                                                                                                                                                                                                                                                                                                                                                                                                                                                                                                                                                                                                                                                                                                                                                                                                                                                                                                                                                                                                                                                                                                                                                                                                                                                                                                                                                                                                                                                                                                                                                                                                                                                                                                                                                                                                                                                                                                                      | PXD    | Buy  | 128.20 | 111.78 | 17.58  |
| Ryder Systems                                                                                                                                                                                                                                                                                                                                                                                                                                                                                                                                                                                                                                                                                                                                                                                                                                                                                                                                                                                                                                                                                                                                                                                                                                                                                                                                                                                                                                                                                                                                                                                                                                                                                                                                                                                                                                                                                                                                                                                                                                                                                                                  | R      | Buy  | 85.32  | 78.80  | 6.52   |
| Skyworks Solutions                                                                                                                                                                                                                                                                                                                                                                                                                                                                                                                                                                                                                                                                                                                                                                                                                                                                                                                                                                                                                                                                                                                                                                                                                                                                                                                                                                                                                                                                                                                                                                                                                                                                                                                                                                                                                                                                                                                                                                                                                                                                                                             | SWKS   | Buy  | 94.06  | 82.40  | 11.64  |
| Whole Foods Markets                                                                                                                                                                                                                                                                                                                                                                                                                                                                                                                                                                                                                                                                                                                                                                                                                                                                                                                                                                                                                                                                                                                                                                                                                                                                                                                                                                                                                                                                                                                                                                                                                                                                                                                                                                                                                                                                                                                                                                                                                                                                                                            | WFM    | Buy  | 34.53  | 31.64  | 3.11   |
| WHOLE I OOGS WAINERS                                                                                                                                                                                                                                                                                                                                                                                                                                                                                                                                                                                                                                                                                                                                                                                                                                                                                                                                                                                                                                                                                                                                                                                                                                                                                                                                                                                                                                                                                                                                                                                                                                                                                                                                                                                                                                                                                                                                                                                                                                                                                                           | VVIIVI | Duy  | UT.UU  | J1.U4  | J. 1 1 |