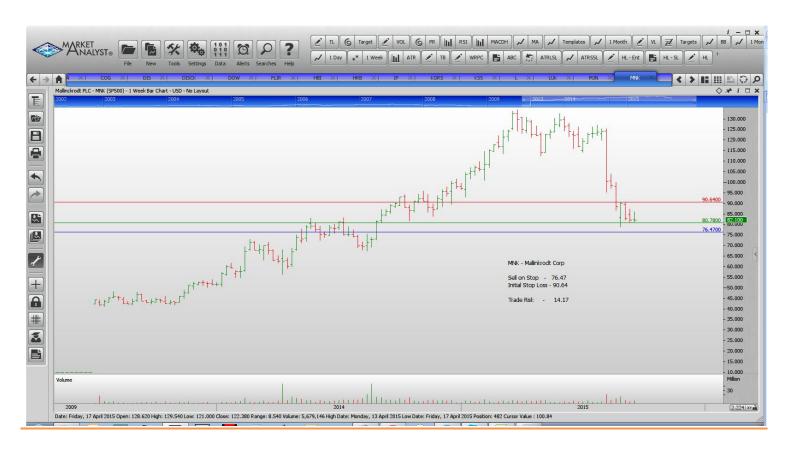

# **NEW ORDERS:**

| Archer Deniele                                                                                                                                                                                                                                                                                                                                                                                                                                                                                                                                                                                                                                                                                                                                                                                                                                                                                                                                                                                                                                                                                                                                                                                                                                                                                                                                                                                                                                                                                                                                                                                                                                                                                                                                                                                                                                                                                                                                                                                                                                                                                                                 |        | Call | 41.51  | 15 17  | 3.66   |
|--------------------------------------------------------------------------------------------------------------------------------------------------------------------------------------------------------------------------------------------------------------------------------------------------------------------------------------------------------------------------------------------------------------------------------------------------------------------------------------------------------------------------------------------------------------------------------------------------------------------------------------------------------------------------------------------------------------------------------------------------------------------------------------------------------------------------------------------------------------------------------------------------------------------------------------------------------------------------------------------------------------------------------------------------------------------------------------------------------------------------------------------------------------------------------------------------------------------------------------------------------------------------------------------------------------------------------------------------------------------------------------------------------------------------------------------------------------------------------------------------------------------------------------------------------------------------------------------------------------------------------------------------------------------------------------------------------------------------------------------------------------------------------------------------------------------------------------------------------------------------------------------------------------------------------------------------------------------------------------------------------------------------------------------------------------------------------------------------------------------------------|--------|------|--------|--------|--------|
| Archer Daniels                                                                                                                                                                                                                                                                                                                                                                                                                                                                                                                                                                                                                                                                                                                                                                                                                                                                                                                                                                                                                                                                                                                                                                                                                                                                                                                                                                                                                                                                                                                                                                                                                                                                                                                                                                                                                                                                                                                                                                                                                                                                                                                 | ADM    | Sell |        | 45.17  |        |
| Aflac                                                                                                                                                                                                                                                                                                                                                                                                                                                                                                                                                                                                                                                                                                                                                                                                                                                                                                                                                                                                                                                                                                                                                                                                                                                                                                                                                                                                                                                                                                                                                                                                                                                                                                                                                                                                                                                                                                                                                                                                                                                                                                                          | AFL    | Buy  | 60.02  | 56.19  | 3.83   |
| Affiliated Managers Grp                                                                                                                                                                                                                                                                                                                                                                                                                                                                                                                                                                                                                                                                                                                                                                                                                                                                                                                                                                                                                                                                                                                                                                                                                                                                                                                                                                                                                                                                                                                                                                                                                                                                                                                                                                                                                                                                                                                                                                                                                                                                                                        | AMG    | Sell | 169.48 | 182.96 | 13.48  |
| Franklin Resources                                                                                                                                                                                                                                                                                                                                                                                                                                                                                                                                                                                                                                                                                                                                                                                                                                                                                                                                                                                                                                                                                                                                                                                                                                                                                                                                                                                                                                                                                                                                                                                                                                                                                                                                                                                                                                                                                                                                                                                                                                                                                                             | BEN    | Sell | 37.27  | 41.25  | 4.02   |
| Brown-Forman Corp                                                                                                                                                                                                                                                                                                                                                                                                                                                                                                                                                                                                                                                                                                                                                                                                                                                                                                                                                                                                                                                                                                                                                                                                                                                                                                                                                                                                                                                                                                                                                                                                                                                                                                                                                                                                                                                                                                                                                                                                                                                                                                              | BF.B   | Sell | 92.62  | 98.91  | 6.29   |
| Borgwarner                                                                                                                                                                                                                                                                                                                                                                                                                                                                                                                                                                                                                                                                                                                                                                                                                                                                                                                                                                                                                                                                                                                                                                                                                                                                                                                                                                                                                                                                                                                                                                                                                                                                                                                                                                                                                                                                                                                                                                                                                                                                                                                     | BWA    | Sell | 41.12  | 45.38  | 4.26   |
| Walt Disney Company                                                                                                                                                                                                                                                                                                                                                                                                                                                                                                                                                                                                                                                                                                                                                                                                                                                                                                                                                                                                                                                                                                                                                                                                                                                                                                                                                                                                                                                                                                                                                                                                                                                                                                                                                                                                                                                                                                                                                                                                                                                                                                            | DIS    | Buy  | 105.95 | 99.16  | 6.79   |
| Discovery Communications                                                                                                                                                                                                                                                                                                                                                                                                                                                                                                                                                                                                                                                                                                                                                                                                                                                                                                                                                                                                                                                                                                                                                                                                                                                                                                                                                                                                                                                                                                                                                                                                                                                                                                                                                                                                                                                                                                                                                                                                                                                                                                       | DISCK  | Sell | 24.03  | 26.67  | 2.64   |
| Dow Chemicals                                                                                                                                                                                                                                                                                                                                                                                                                                                                                                                                                                                                                                                                                                                                                                                                                                                                                                                                                                                                                                                                                                                                                                                                                                                                                                                                                                                                                                                                                                                                                                                                                                                                                                                                                                                                                                                                                                                                                                                                                                                                                                                  | DOW    | Buy  | 45.61  | 41.30  | 4.31   |
| FLIR Systems                                                                                                                                                                                                                                                                                                                                                                                                                                                                                                                                                                                                                                                                                                                                                                                                                                                                                                                                                                                                                                                                                                                                                                                                                                                                                                                                                                                                                                                                                                                                                                                                                                                                                                                                                                                                                                                                                                                                                                                                                                                                                                                   | FLIR   | Buy  | 29.58  | 27.82  | 1.76   |
| Hannesbrands Inc                                                                                                                                                                                                                                                                                                                                                                                                                                                                                                                                                                                                                                                                                                                                                                                                                                                                                                                                                                                                                                                                                                                                                                                                                                                                                                                                                                                                                                                                                                                                                                                                                                                                                                                                                                                                                                                                                                                                                                                                                                                                                                               | HBI    | Buy  | 31.36  | 28.30  | 3.06   |
| H & R Block                                                                                                                                                                                                                                                                                                                                                                                                                                                                                                                                                                                                                                                                                                                                                                                                                                                                                                                                                                                                                                                                                                                                                                                                                                                                                                                                                                                                                                                                                                                                                                                                                                                                                                                                                                                                                                                                                                                                                                                                                                                                                                                    | HRB    | Buy  | 37.27  | 34.67  | 2.59   |
| International Paper                                                                                                                                                                                                                                                                                                                                                                                                                                                                                                                                                                                                                                                                                                                                                                                                                                                                                                                                                                                                                                                                                                                                                                                                                                                                                                                                                                                                                                                                                                                                                                                                                                                                                                                                                                                                                                                                                                                                                                                                                                                                                                            | IP IP  | Sell | 39.55  | 43.59  | 2.59   |
| the state of the s | KORS   | Sell | 47.06  | 42.32  | 4.74   |
| Michael Kors Holdings                                                                                                                                                                                                                                                                                                                                                                                                                                                                                                                                                                                                                                                                                                                                                                                                                                                                                                                                                                                                                                                                                                                                                                                                                                                                                                                                                                                                                                                                                                                                                                                                                                                                                                                                                                                                                                                                                                                                                                                                                                                                                                          |        |      |        |        |        |
| Kohl's Corp                                                                                                                                                                                                                                                                                                                                                                                                                                                                                                                                                                                                                                                                                                                                                                                                                                                                                                                                                                                                                                                                                                                                                                                                                                                                                                                                                                                                                                                                                                                                                                                                                                                                                                                                                                                                                                                                                                                                                                                                                                                                                                                    | KSS    | Sell | 47.45  | 52.73  | 5.28   |
| Loews Corp                                                                                                                                                                                                                                                                                                                                                                                                                                                                                                                                                                                                                                                                                                                                                                                                                                                                                                                                                                                                                                                                                                                                                                                                                                                                                                                                                                                                                                                                                                                                                                                                                                                                                                                                                                                                                                                                                                                                                                                                                                                                                                                     | L      | Sell | 35.13  | 36.98  | 1.85   |
| Lukaedia                                                                                                                                                                                                                                                                                                                                                                                                                                                                                                                                                                                                                                                                                                                                                                                                                                                                                                                                                                                                                                                                                                                                                                                                                                                                                                                                                                                                                                                                                                                                                                                                                                                                                                                                                                                                                                                                                                                                                                                                                                                                                                                       | LUK    | Sell | 19.68  | 21.55  | 1.87   |
| Mead Johnson Nutrition                                                                                                                                                                                                                                                                                                                                                                                                                                                                                                                                                                                                                                                                                                                                                                                                                                                                                                                                                                                                                                                                                                                                                                                                                                                                                                                                                                                                                                                                                                                                                                                                                                                                                                                                                                                                                                                                                                                                                                                                                                                                                                         | MJN    | Sell | 72.56  | 78.58  | 6.02   |
| Mallinkodt Plc                                                                                                                                                                                                                                                                                                                                                                                                                                                                                                                                                                                                                                                                                                                                                                                                                                                                                                                                                                                                                                                                                                                                                                                                                                                                                                                                                                                                                                                                                                                                                                                                                                                                                                                                                                                                                                                                                                                                                                                                                                                                                                                 | MNK    | Sell | 76.47  | 90.64  | 14.17  |
| Pioneer Natural Resources                                                                                                                                                                                                                                                                                                                                                                                                                                                                                                                                                                                                                                                                                                                                                                                                                                                                                                                                                                                                                                                                                                                                                                                                                                                                                                                                                                                                                                                                                                                                                                                                                                                                                                                                                                                                                                                                                                                                                                                                                                                                                                      | PXD    | Buy  | 128.20 | 111.78 | 17.58  |
| Ryder Systems                                                                                                                                                                                                                                                                                                                                                                                                                                                                                                                                                                                                                                                                                                                                                                                                                                                                                                                                                                                                                                                                                                                                                                                                                                                                                                                                                                                                                                                                                                                                                                                                                                                                                                                                                                                                                                                                                                                                                                                                                                                                                                                  | R      | Buy  | 85.32  | 78.80  | 6.52   |
| Skyworks Solutions                                                                                                                                                                                                                                                                                                                                                                                                                                                                                                                                                                                                                                                                                                                                                                                                                                                                                                                                                                                                                                                                                                                                                                                                                                                                                                                                                                                                                                                                                                                                                                                                                                                                                                                                                                                                                                                                                                                                                                                                                                                                                                             | SWKS   | Buy  | 94.06  | 82.40  | 11.64  |
| Whole Foods Markets                                                                                                                                                                                                                                                                                                                                                                                                                                                                                                                                                                                                                                                                                                                                                                                                                                                                                                                                                                                                                                                                                                                                                                                                                                                                                                                                                                                                                                                                                                                                                                                                                                                                                                                                                                                                                                                                                                                                                                                                                                                                                                            | WFM    | Buy  | 34.53  | 31.64  | 3.11   |
| WHOLE I OOGS WAINERS                                                                                                                                                                                                                                                                                                                                                                                                                                                                                                                                                                                                                                                                                                                                                                                                                                                                                                                                                                                                                                                                                                                                                                                                                                                                                                                                                                                                                                                                                                                                                                                                                                                                                                                                                                                                                                                                                                                                                                                                                                                                                                           | VVIIVI | Duy  | UT.UU  | J1.U4  | J. 1 1 |