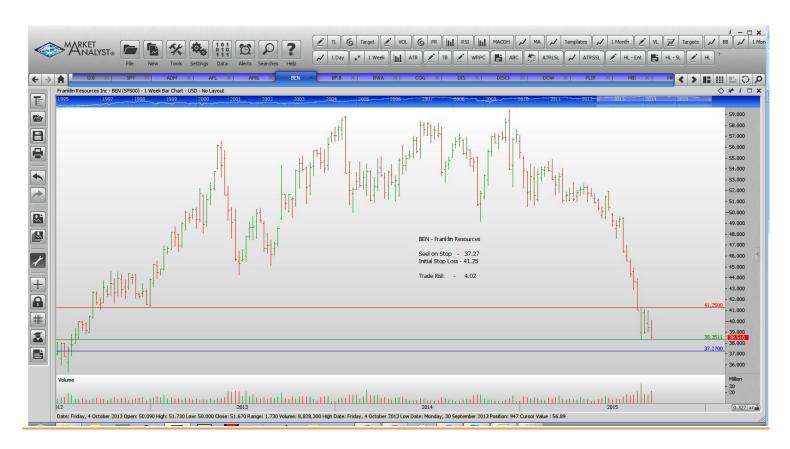

# **NEW ORDERS:**

| Archer Deniele                                                                                                                                                                                                                                                                                                                                                                                                                                                                                                                                                                                                                                                                                                                                                                                                                                                                                                                                                                                                                                                                                                                                                                                                                                                                                                                                                                                                                                                                                                                                                                                                                                                                                                                                                                                                                                                                                                                                                                                                                                                                                                                 |        | Call | 41.51  | 15 17  | 3.66   |
|--------------------------------------------------------------------------------------------------------------------------------------------------------------------------------------------------------------------------------------------------------------------------------------------------------------------------------------------------------------------------------------------------------------------------------------------------------------------------------------------------------------------------------------------------------------------------------------------------------------------------------------------------------------------------------------------------------------------------------------------------------------------------------------------------------------------------------------------------------------------------------------------------------------------------------------------------------------------------------------------------------------------------------------------------------------------------------------------------------------------------------------------------------------------------------------------------------------------------------------------------------------------------------------------------------------------------------------------------------------------------------------------------------------------------------------------------------------------------------------------------------------------------------------------------------------------------------------------------------------------------------------------------------------------------------------------------------------------------------------------------------------------------------------------------------------------------------------------------------------------------------------------------------------------------------------------------------------------------------------------------------------------------------------------------------------------------------------------------------------------------------|--------|------|--------|--------|--------|
| Archer Daniels                                                                                                                                                                                                                                                                                                                                                                                                                                                                                                                                                                                                                                                                                                                                                                                                                                                                                                                                                                                                                                                                                                                                                                                                                                                                                                                                                                                                                                                                                                                                                                                                                                                                                                                                                                                                                                                                                                                                                                                                                                                                                                                 | ADM    | Sell |        | 45.17  |        |
| Aflac                                                                                                                                                                                                                                                                                                                                                                                                                                                                                                                                                                                                                                                                                                                                                                                                                                                                                                                                                                                                                                                                                                                                                                                                                                                                                                                                                                                                                                                                                                                                                                                                                                                                                                                                                                                                                                                                                                                                                                                                                                                                                                                          | AFL    | Buy  | 60.02  | 56.19  | 3.83   |
| Affiliated Managers Grp                                                                                                                                                                                                                                                                                                                                                                                                                                                                                                                                                                                                                                                                                                                                                                                                                                                                                                                                                                                                                                                                                                                                                                                                                                                                                                                                                                                                                                                                                                                                                                                                                                                                                                                                                                                                                                                                                                                                                                                                                                                                                                        | AMG    | Sell | 169.48 | 182.96 | 13.48  |
| Franklin Resources                                                                                                                                                                                                                                                                                                                                                                                                                                                                                                                                                                                                                                                                                                                                                                                                                                                                                                                                                                                                                                                                                                                                                                                                                                                                                                                                                                                                                                                                                                                                                                                                                                                                                                                                                                                                                                                                                                                                                                                                                                                                                                             | BEN    | Sell | 37.27  | 41.25  | 4.02   |
| Brown-Forman Corp                                                                                                                                                                                                                                                                                                                                                                                                                                                                                                                                                                                                                                                                                                                                                                                                                                                                                                                                                                                                                                                                                                                                                                                                                                                                                                                                                                                                                                                                                                                                                                                                                                                                                                                                                                                                                                                                                                                                                                                                                                                                                                              | BF.B   | Sell | 92.62  | 98.91  | 6.29   |
| Borgwarner                                                                                                                                                                                                                                                                                                                                                                                                                                                                                                                                                                                                                                                                                                                                                                                                                                                                                                                                                                                                                                                                                                                                                                                                                                                                                                                                                                                                                                                                                                                                                                                                                                                                                                                                                                                                                                                                                                                                                                                                                                                                                                                     | BWA    | Sell | 41.12  | 45.38  | 4.26   |
| Walt Disney Company                                                                                                                                                                                                                                                                                                                                                                                                                                                                                                                                                                                                                                                                                                                                                                                                                                                                                                                                                                                                                                                                                                                                                                                                                                                                                                                                                                                                                                                                                                                                                                                                                                                                                                                                                                                                                                                                                                                                                                                                                                                                                                            | DIS    | Buy  | 105.95 | 99.16  | 6.79   |
| Discovery Communications                                                                                                                                                                                                                                                                                                                                                                                                                                                                                                                                                                                                                                                                                                                                                                                                                                                                                                                                                                                                                                                                                                                                                                                                                                                                                                                                                                                                                                                                                                                                                                                                                                                                                                                                                                                                                                                                                                                                                                                                                                                                                                       | DISCK  | Sell | 24.03  | 26.67  | 2.64   |
| Dow Chemicals                                                                                                                                                                                                                                                                                                                                                                                                                                                                                                                                                                                                                                                                                                                                                                                                                                                                                                                                                                                                                                                                                                                                                                                                                                                                                                                                                                                                                                                                                                                                                                                                                                                                                                                                                                                                                                                                                                                                                                                                                                                                                                                  | DOW    | Buy  | 45.61  | 41.30  | 4.31   |
| FLIR Systems                                                                                                                                                                                                                                                                                                                                                                                                                                                                                                                                                                                                                                                                                                                                                                                                                                                                                                                                                                                                                                                                                                                                                                                                                                                                                                                                                                                                                                                                                                                                                                                                                                                                                                                                                                                                                                                                                                                                                                                                                                                                                                                   | FLIR   | Buy  | 29.58  | 27.82  | 1.76   |
| Hannesbrands Inc                                                                                                                                                                                                                                                                                                                                                                                                                                                                                                                                                                                                                                                                                                                                                                                                                                                                                                                                                                                                                                                                                                                                                                                                                                                                                                                                                                                                                                                                                                                                                                                                                                                                                                                                                                                                                                                                                                                                                                                                                                                                                                               | HBI    | Buy  | 31.36  | 28.30  | 3.06   |
| H & R Block                                                                                                                                                                                                                                                                                                                                                                                                                                                                                                                                                                                                                                                                                                                                                                                                                                                                                                                                                                                                                                                                                                                                                                                                                                                                                                                                                                                                                                                                                                                                                                                                                                                                                                                                                                                                                                                                                                                                                                                                                                                                                                                    | HRB    | Buy  | 37.27  | 34.67  | 2.59   |
| International Paper                                                                                                                                                                                                                                                                                                                                                                                                                                                                                                                                                                                                                                                                                                                                                                                                                                                                                                                                                                                                                                                                                                                                                                                                                                                                                                                                                                                                                                                                                                                                                                                                                                                                                                                                                                                                                                                                                                                                                                                                                                                                                                            | IP IP  | Sell | 39.55  | 43.59  | 2.59   |
| the state of the s | KORS   | Sell | 47.06  | 42.32  | 4.74   |
| Michael Kors Holdings                                                                                                                                                                                                                                                                                                                                                                                                                                                                                                                                                                                                                                                                                                                                                                                                                                                                                                                                                                                                                                                                                                                                                                                                                                                                                                                                                                                                                                                                                                                                                                                                                                                                                                                                                                                                                                                                                                                                                                                                                                                                                                          |        |      |        |        |        |
| Kohl's Corp                                                                                                                                                                                                                                                                                                                                                                                                                                                                                                                                                                                                                                                                                                                                                                                                                                                                                                                                                                                                                                                                                                                                                                                                                                                                                                                                                                                                                                                                                                                                                                                                                                                                                                                                                                                                                                                                                                                                                                                                                                                                                                                    | KSS    | Sell | 47.45  | 52.73  | 5.28   |
| Loews Corp                                                                                                                                                                                                                                                                                                                                                                                                                                                                                                                                                                                                                                                                                                                                                                                                                                                                                                                                                                                                                                                                                                                                                                                                                                                                                                                                                                                                                                                                                                                                                                                                                                                                                                                                                                                                                                                                                                                                                                                                                                                                                                                     | L      | Sell | 35.13  | 36.98  | 1.85   |
| Lukaedia                                                                                                                                                                                                                                                                                                                                                                                                                                                                                                                                                                                                                                                                                                                                                                                                                                                                                                                                                                                                                                                                                                                                                                                                                                                                                                                                                                                                                                                                                                                                                                                                                                                                                                                                                                                                                                                                                                                                                                                                                                                                                                                       | LUK    | Sell | 19.68  | 21.55  | 1.87   |
| Mead Johnson Nutrition                                                                                                                                                                                                                                                                                                                                                                                                                                                                                                                                                                                                                                                                                                                                                                                                                                                                                                                                                                                                                                                                                                                                                                                                                                                                                                                                                                                                                                                                                                                                                                                                                                                                                                                                                                                                                                                                                                                                                                                                                                                                                                         | MJN    | Sell | 72.56  | 78.58  | 6.02   |
| Mallinkodt Plc                                                                                                                                                                                                                                                                                                                                                                                                                                                                                                                                                                                                                                                                                                                                                                                                                                                                                                                                                                                                                                                                                                                                                                                                                                                                                                                                                                                                                                                                                                                                                                                                                                                                                                                                                                                                                                                                                                                                                                                                                                                                                                                 | MNK    | Sell | 76.47  | 90.64  | 14.17  |
| Pioneer Natural Resources                                                                                                                                                                                                                                                                                                                                                                                                                                                                                                                                                                                                                                                                                                                                                                                                                                                                                                                                                                                                                                                                                                                                                                                                                                                                                                                                                                                                                                                                                                                                                                                                                                                                                                                                                                                                                                                                                                                                                                                                                                                                                                      | PXD    | Buy  | 128.20 | 111.78 | 17.58  |
| Ryder Systems                                                                                                                                                                                                                                                                                                                                                                                                                                                                                                                                                                                                                                                                                                                                                                                                                                                                                                                                                                                                                                                                                                                                                                                                                                                                                                                                                                                                                                                                                                                                                                                                                                                                                                                                                                                                                                                                                                                                                                                                                                                                                                                  | R      | Buy  | 85.32  | 78.80  | 6.52   |
| Skyworks Solutions                                                                                                                                                                                                                                                                                                                                                                                                                                                                                                                                                                                                                                                                                                                                                                                                                                                                                                                                                                                                                                                                                                                                                                                                                                                                                                                                                                                                                                                                                                                                                                                                                                                                                                                                                                                                                                                                                                                                                                                                                                                                                                             | SWKS   | Buy  | 94.06  | 82.40  | 11.64  |
| Whole Foods Markets                                                                                                                                                                                                                                                                                                                                                                                                                                                                                                                                                                                                                                                                                                                                                                                                                                                                                                                                                                                                                                                                                                                                                                                                                                                                                                                                                                                                                                                                                                                                                                                                                                                                                                                                                                                                                                                                                                                                                                                                                                                                                                            | WFM    | Buy  | 34.53  | 31.64  | 3.11   |
| WHOLE I OOGS WAINERS                                                                                                                                                                                                                                                                                                                                                                                                                                                                                                                                                                                                                                                                                                                                                                                                                                                                                                                                                                                                                                                                                                                                                                                                                                                                                                                                                                                                                                                                                                                                                                                                                                                                                                                                                                                                                                                                                                                                                                                                                                                                                                           | VVIIVI | Duy  | UT.UU  | J1.U4  | J. 1 1 |