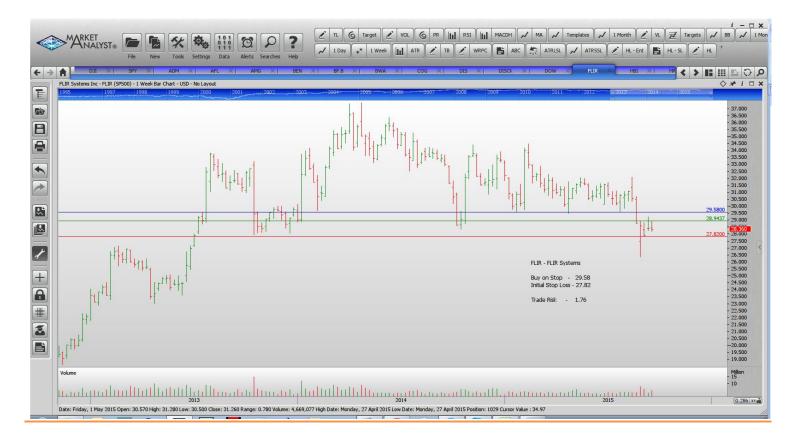

# **NEW ORDERS:**

| Archer Deniele                                                                                                                                                                                                                                                                                                                                                                                                                                                                                                                                                                                                                                                                                                                                                                                                                                                                                                                                                                                                                                                                                                                                                                                                                                                                                                                                                                                                                                                                                                                                                                                                                                                                                                                                                                                                                                                                                                                                                                                                                                                                                                                 |        | Call | 41.51  | 15 17  | 3.66   |
|--------------------------------------------------------------------------------------------------------------------------------------------------------------------------------------------------------------------------------------------------------------------------------------------------------------------------------------------------------------------------------------------------------------------------------------------------------------------------------------------------------------------------------------------------------------------------------------------------------------------------------------------------------------------------------------------------------------------------------------------------------------------------------------------------------------------------------------------------------------------------------------------------------------------------------------------------------------------------------------------------------------------------------------------------------------------------------------------------------------------------------------------------------------------------------------------------------------------------------------------------------------------------------------------------------------------------------------------------------------------------------------------------------------------------------------------------------------------------------------------------------------------------------------------------------------------------------------------------------------------------------------------------------------------------------------------------------------------------------------------------------------------------------------------------------------------------------------------------------------------------------------------------------------------------------------------------------------------------------------------------------------------------------------------------------------------------------------------------------------------------------|--------|------|--------|--------|--------|
| Archer Daniels                                                                                                                                                                                                                                                                                                                                                                                                                                                                                                                                                                                                                                                                                                                                                                                                                                                                                                                                                                                                                                                                                                                                                                                                                                                                                                                                                                                                                                                                                                                                                                                                                                                                                                                                                                                                                                                                                                                                                                                                                                                                                                                 | ADM    | Sell |        | 45.17  |        |
| Aflac                                                                                                                                                                                                                                                                                                                                                                                                                                                                                                                                                                                                                                                                                                                                                                                                                                                                                                                                                                                                                                                                                                                                                                                                                                                                                                                                                                                                                                                                                                                                                                                                                                                                                                                                                                                                                                                                                                                                                                                                                                                                                                                          | AFL    | Buy  | 60.02  | 56.19  | 3.83   |
| Affiliated Managers Grp                                                                                                                                                                                                                                                                                                                                                                                                                                                                                                                                                                                                                                                                                                                                                                                                                                                                                                                                                                                                                                                                                                                                                                                                                                                                                                                                                                                                                                                                                                                                                                                                                                                                                                                                                                                                                                                                                                                                                                                                                                                                                                        | AMG    | Sell | 169.48 | 182.96 | 13.48  |
| Franklin Resources                                                                                                                                                                                                                                                                                                                                                                                                                                                                                                                                                                                                                                                                                                                                                                                                                                                                                                                                                                                                                                                                                                                                                                                                                                                                                                                                                                                                                                                                                                                                                                                                                                                                                                                                                                                                                                                                                                                                                                                                                                                                                                             | BEN    | Sell | 37.27  | 41.25  | 4.02   |
| Brown-Forman Corp                                                                                                                                                                                                                                                                                                                                                                                                                                                                                                                                                                                                                                                                                                                                                                                                                                                                                                                                                                                                                                                                                                                                                                                                                                                                                                                                                                                                                                                                                                                                                                                                                                                                                                                                                                                                                                                                                                                                                                                                                                                                                                              | BF.B   | Sell | 92.62  | 98.91  | 6.29   |
| Borgwarner                                                                                                                                                                                                                                                                                                                                                                                                                                                                                                                                                                                                                                                                                                                                                                                                                                                                                                                                                                                                                                                                                                                                                                                                                                                                                                                                                                                                                                                                                                                                                                                                                                                                                                                                                                                                                                                                                                                                                                                                                                                                                                                     | BWA    | Sell | 41.12  | 45.38  | 4.26   |
| Walt Disney Company                                                                                                                                                                                                                                                                                                                                                                                                                                                                                                                                                                                                                                                                                                                                                                                                                                                                                                                                                                                                                                                                                                                                                                                                                                                                                                                                                                                                                                                                                                                                                                                                                                                                                                                                                                                                                                                                                                                                                                                                                                                                                                            | DIS    | Buy  | 105.95 | 99.16  | 6.79   |
| Discovery Communications                                                                                                                                                                                                                                                                                                                                                                                                                                                                                                                                                                                                                                                                                                                                                                                                                                                                                                                                                                                                                                                                                                                                                                                                                                                                                                                                                                                                                                                                                                                                                                                                                                                                                                                                                                                                                                                                                                                                                                                                                                                                                                       | DISCK  | Sell | 24.03  | 26.67  | 2.64   |
| Dow Chemicals                                                                                                                                                                                                                                                                                                                                                                                                                                                                                                                                                                                                                                                                                                                                                                                                                                                                                                                                                                                                                                                                                                                                                                                                                                                                                                                                                                                                                                                                                                                                                                                                                                                                                                                                                                                                                                                                                                                                                                                                                                                                                                                  | DOW    | Buy  | 45.61  | 41.30  | 4.31   |
| FLIR Systems                                                                                                                                                                                                                                                                                                                                                                                                                                                                                                                                                                                                                                                                                                                                                                                                                                                                                                                                                                                                                                                                                                                                                                                                                                                                                                                                                                                                                                                                                                                                                                                                                                                                                                                                                                                                                                                                                                                                                                                                                                                                                                                   | FLIR   | Buy  | 29.58  | 27.82  | 1.76   |
| Hannesbrands Inc                                                                                                                                                                                                                                                                                                                                                                                                                                                                                                                                                                                                                                                                                                                                                                                                                                                                                                                                                                                                                                                                                                                                                                                                                                                                                                                                                                                                                                                                                                                                                                                                                                                                                                                                                                                                                                                                                                                                                                                                                                                                                                               | HBI    | Buy  | 31.36  | 28.30  | 3.06   |
| H & R Block                                                                                                                                                                                                                                                                                                                                                                                                                                                                                                                                                                                                                                                                                                                                                                                                                                                                                                                                                                                                                                                                                                                                                                                                                                                                                                                                                                                                                                                                                                                                                                                                                                                                                                                                                                                                                                                                                                                                                                                                                                                                                                                    | HRB    | Buy  | 37.27  | 34.67  | 2.59   |
| International Paper                                                                                                                                                                                                                                                                                                                                                                                                                                                                                                                                                                                                                                                                                                                                                                                                                                                                                                                                                                                                                                                                                                                                                                                                                                                                                                                                                                                                                                                                                                                                                                                                                                                                                                                                                                                                                                                                                                                                                                                                                                                                                                            | IP IP  | Sell | 39.55  | 43.59  | 2.59   |
| the state of the s | KORS   | Sell | 47.06  | 42.32  | 4.74   |
| Michael Kors Holdings                                                                                                                                                                                                                                                                                                                                                                                                                                                                                                                                                                                                                                                                                                                                                                                                                                                                                                                                                                                                                                                                                                                                                                                                                                                                                                                                                                                                                                                                                                                                                                                                                                                                                                                                                                                                                                                                                                                                                                                                                                                                                                          |        |      |        |        |        |
| Kohl's Corp                                                                                                                                                                                                                                                                                                                                                                                                                                                                                                                                                                                                                                                                                                                                                                                                                                                                                                                                                                                                                                                                                                                                                                                                                                                                                                                                                                                                                                                                                                                                                                                                                                                                                                                                                                                                                                                                                                                                                                                                                                                                                                                    | KSS    | Sell | 47.45  | 52.73  | 5.28   |
| Loews Corp                                                                                                                                                                                                                                                                                                                                                                                                                                                                                                                                                                                                                                                                                                                                                                                                                                                                                                                                                                                                                                                                                                                                                                                                                                                                                                                                                                                                                                                                                                                                                                                                                                                                                                                                                                                                                                                                                                                                                                                                                                                                                                                     | L      | Sell | 35.13  | 36.98  | 1.85   |
| Lukaedia                                                                                                                                                                                                                                                                                                                                                                                                                                                                                                                                                                                                                                                                                                                                                                                                                                                                                                                                                                                                                                                                                                                                                                                                                                                                                                                                                                                                                                                                                                                                                                                                                                                                                                                                                                                                                                                                                                                                                                                                                                                                                                                       | LUK    | Sell | 19.68  | 21.55  | 1.87   |
| Mead Johnson Nutrition                                                                                                                                                                                                                                                                                                                                                                                                                                                                                                                                                                                                                                                                                                                                                                                                                                                                                                                                                                                                                                                                                                                                                                                                                                                                                                                                                                                                                                                                                                                                                                                                                                                                                                                                                                                                                                                                                                                                                                                                                                                                                                         | MJN    | Sell | 72.56  | 78.58  | 6.02   |
| Mallinkodt Plc                                                                                                                                                                                                                                                                                                                                                                                                                                                                                                                                                                                                                                                                                                                                                                                                                                                                                                                                                                                                                                                                                                                                                                                                                                                                                                                                                                                                                                                                                                                                                                                                                                                                                                                                                                                                                                                                                                                                                                                                                                                                                                                 | MNK    | Sell | 76.47  | 90.64  | 14.17  |
| Pioneer Natural Resources                                                                                                                                                                                                                                                                                                                                                                                                                                                                                                                                                                                                                                                                                                                                                                                                                                                                                                                                                                                                                                                                                                                                                                                                                                                                                                                                                                                                                                                                                                                                                                                                                                                                                                                                                                                                                                                                                                                                                                                                                                                                                                      | PXD    | Buy  | 128.20 | 111.78 | 17.58  |
| Ryder Systems                                                                                                                                                                                                                                                                                                                                                                                                                                                                                                                                                                                                                                                                                                                                                                                                                                                                                                                                                                                                                                                                                                                                                                                                                                                                                                                                                                                                                                                                                                                                                                                                                                                                                                                                                                                                                                                                                                                                                                                                                                                                                                                  | R      | Buy  | 85.32  | 78.80  | 6.52   |
| Skyworks Solutions                                                                                                                                                                                                                                                                                                                                                                                                                                                                                                                                                                                                                                                                                                                                                                                                                                                                                                                                                                                                                                                                                                                                                                                                                                                                                                                                                                                                                                                                                                                                                                                                                                                                                                                                                                                                                                                                                                                                                                                                                                                                                                             | SWKS   | Buy  | 94.06  | 82.40  | 11.64  |
| Whole Foods Markets                                                                                                                                                                                                                                                                                                                                                                                                                                                                                                                                                                                                                                                                                                                                                                                                                                                                                                                                                                                                                                                                                                                                                                                                                                                                                                                                                                                                                                                                                                                                                                                                                                                                                                                                                                                                                                                                                                                                                                                                                                                                                                            | WFM    | Buy  | 34.53  | 31.64  | 3.11   |
| WHOLE I OOGS WAINERS                                                                                                                                                                                                                                                                                                                                                                                                                                                                                                                                                                                                                                                                                                                                                                                                                                                                                                                                                                                                                                                                                                                                                                                                                                                                                                                                                                                                                                                                                                                                                                                                                                                                                                                                                                                                                                                                                                                                                                                                                                                                                                           | VVIIVI | Duy  | UT.UU  | J1.U4  | J. 1 1 |