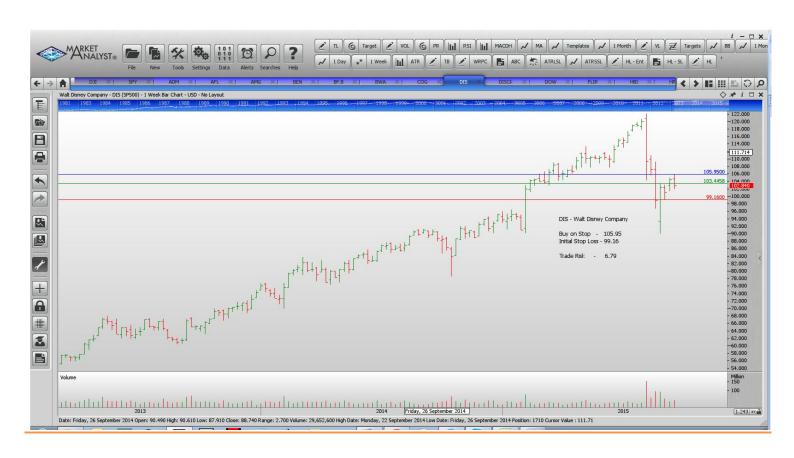

# **NEW ORDERS:**

| Archer Deniele                                                                                                                                                                                                                                                                                                                                                                                                                                                                                                                                                                                                                                                                                                                                                                                                                                                                                                                                                                                                                                                                                                                                                                                                                                                                                                                                                                                                                                                                                                                                                                                                                                                                                                                                                                                                                                                                                                                                                                                                                                                                                                                 |        | Call | 41.51  | 15 17  | 3.66   |
|--------------------------------------------------------------------------------------------------------------------------------------------------------------------------------------------------------------------------------------------------------------------------------------------------------------------------------------------------------------------------------------------------------------------------------------------------------------------------------------------------------------------------------------------------------------------------------------------------------------------------------------------------------------------------------------------------------------------------------------------------------------------------------------------------------------------------------------------------------------------------------------------------------------------------------------------------------------------------------------------------------------------------------------------------------------------------------------------------------------------------------------------------------------------------------------------------------------------------------------------------------------------------------------------------------------------------------------------------------------------------------------------------------------------------------------------------------------------------------------------------------------------------------------------------------------------------------------------------------------------------------------------------------------------------------------------------------------------------------------------------------------------------------------------------------------------------------------------------------------------------------------------------------------------------------------------------------------------------------------------------------------------------------------------------------------------------------------------------------------------------------|--------|------|--------|--------|--------|
| Archer Daniels                                                                                                                                                                                                                                                                                                                                                                                                                                                                                                                                                                                                                                                                                                                                                                                                                                                                                                                                                                                                                                                                                                                                                                                                                                                                                                                                                                                                                                                                                                                                                                                                                                                                                                                                                                                                                                                                                                                                                                                                                                                                                                                 | ADM    | Sell |        | 45.17  |        |
| Aflac                                                                                                                                                                                                                                                                                                                                                                                                                                                                                                                                                                                                                                                                                                                                                                                                                                                                                                                                                                                                                                                                                                                                                                                                                                                                                                                                                                                                                                                                                                                                                                                                                                                                                                                                                                                                                                                                                                                                                                                                                                                                                                                          | AFL    | Buy  | 60.02  | 56.19  | 3.83   |
| Affiliated Managers Grp                                                                                                                                                                                                                                                                                                                                                                                                                                                                                                                                                                                                                                                                                                                                                                                                                                                                                                                                                                                                                                                                                                                                                                                                                                                                                                                                                                                                                                                                                                                                                                                                                                                                                                                                                                                                                                                                                                                                                                                                                                                                                                        | AMG    | Sell | 169.48 | 182.96 | 13.48  |
| Franklin Resources                                                                                                                                                                                                                                                                                                                                                                                                                                                                                                                                                                                                                                                                                                                                                                                                                                                                                                                                                                                                                                                                                                                                                                                                                                                                                                                                                                                                                                                                                                                                                                                                                                                                                                                                                                                                                                                                                                                                                                                                                                                                                                             | BEN    | Sell | 37.27  | 41.25  | 4.02   |
| Brown-Forman Corp                                                                                                                                                                                                                                                                                                                                                                                                                                                                                                                                                                                                                                                                                                                                                                                                                                                                                                                                                                                                                                                                                                                                                                                                                                                                                                                                                                                                                                                                                                                                                                                                                                                                                                                                                                                                                                                                                                                                                                                                                                                                                                              | BF.B   | Sell | 92.62  | 98.91  | 6.29   |
| Borgwarner                                                                                                                                                                                                                                                                                                                                                                                                                                                                                                                                                                                                                                                                                                                                                                                                                                                                                                                                                                                                                                                                                                                                                                                                                                                                                                                                                                                                                                                                                                                                                                                                                                                                                                                                                                                                                                                                                                                                                                                                                                                                                                                     | BWA    | Sell | 41.12  | 45.38  | 4.26   |
| Walt Disney Company                                                                                                                                                                                                                                                                                                                                                                                                                                                                                                                                                                                                                                                                                                                                                                                                                                                                                                                                                                                                                                                                                                                                                                                                                                                                                                                                                                                                                                                                                                                                                                                                                                                                                                                                                                                                                                                                                                                                                                                                                                                                                                            | DIS    | Buy  | 105.95 | 99.16  | 6.79   |
| Discovery Communications                                                                                                                                                                                                                                                                                                                                                                                                                                                                                                                                                                                                                                                                                                                                                                                                                                                                                                                                                                                                                                                                                                                                                                                                                                                                                                                                                                                                                                                                                                                                                                                                                                                                                                                                                                                                                                                                                                                                                                                                                                                                                                       | DISCK  | Sell | 24.03  | 26.67  | 2.64   |
| Dow Chemicals                                                                                                                                                                                                                                                                                                                                                                                                                                                                                                                                                                                                                                                                                                                                                                                                                                                                                                                                                                                                                                                                                                                                                                                                                                                                                                                                                                                                                                                                                                                                                                                                                                                                                                                                                                                                                                                                                                                                                                                                                                                                                                                  | DOW    | Buy  | 45.61  | 41.30  | 4.31   |
| FLIR Systems                                                                                                                                                                                                                                                                                                                                                                                                                                                                                                                                                                                                                                                                                                                                                                                                                                                                                                                                                                                                                                                                                                                                                                                                                                                                                                                                                                                                                                                                                                                                                                                                                                                                                                                                                                                                                                                                                                                                                                                                                                                                                                                   | FLIR   | Buy  | 29.58  | 27.82  | 1.76   |
| Hannesbrands Inc                                                                                                                                                                                                                                                                                                                                                                                                                                                                                                                                                                                                                                                                                                                                                                                                                                                                                                                                                                                                                                                                                                                                                                                                                                                                                                                                                                                                                                                                                                                                                                                                                                                                                                                                                                                                                                                                                                                                                                                                                                                                                                               | HBI    | Buy  | 31.36  | 28.30  | 3.06   |
| H & R Block                                                                                                                                                                                                                                                                                                                                                                                                                                                                                                                                                                                                                                                                                                                                                                                                                                                                                                                                                                                                                                                                                                                                                                                                                                                                                                                                                                                                                                                                                                                                                                                                                                                                                                                                                                                                                                                                                                                                                                                                                                                                                                                    | HRB    | Buy  | 37.27  | 34.67  | 2.59   |
| International Paper                                                                                                                                                                                                                                                                                                                                                                                                                                                                                                                                                                                                                                                                                                                                                                                                                                                                                                                                                                                                                                                                                                                                                                                                                                                                                                                                                                                                                                                                                                                                                                                                                                                                                                                                                                                                                                                                                                                                                                                                                                                                                                            | IP IP  | Sell | 39.55  | 43.59  | 2.59   |
| the state of the s | KORS   | Sell | 47.06  | 42.32  | 4.74   |
| Michael Kors Holdings                                                                                                                                                                                                                                                                                                                                                                                                                                                                                                                                                                                                                                                                                                                                                                                                                                                                                                                                                                                                                                                                                                                                                                                                                                                                                                                                                                                                                                                                                                                                                                                                                                                                                                                                                                                                                                                                                                                                                                                                                                                                                                          |        |      |        |        |        |
| Kohl's Corp                                                                                                                                                                                                                                                                                                                                                                                                                                                                                                                                                                                                                                                                                                                                                                                                                                                                                                                                                                                                                                                                                                                                                                                                                                                                                                                                                                                                                                                                                                                                                                                                                                                                                                                                                                                                                                                                                                                                                                                                                                                                                                                    | KSS    | Sell | 47.45  | 52.73  | 5.28   |
| Loews Corp                                                                                                                                                                                                                                                                                                                                                                                                                                                                                                                                                                                                                                                                                                                                                                                                                                                                                                                                                                                                                                                                                                                                                                                                                                                                                                                                                                                                                                                                                                                                                                                                                                                                                                                                                                                                                                                                                                                                                                                                                                                                                                                     | L      | Sell | 35.13  | 36.98  | 1.85   |
| Lukaedia                                                                                                                                                                                                                                                                                                                                                                                                                                                                                                                                                                                                                                                                                                                                                                                                                                                                                                                                                                                                                                                                                                                                                                                                                                                                                                                                                                                                                                                                                                                                                                                                                                                                                                                                                                                                                                                                                                                                                                                                                                                                                                                       | LUK    | Sell | 19.68  | 21.55  | 1.87   |
| Mead Johnson Nutrition                                                                                                                                                                                                                                                                                                                                                                                                                                                                                                                                                                                                                                                                                                                                                                                                                                                                                                                                                                                                                                                                                                                                                                                                                                                                                                                                                                                                                                                                                                                                                                                                                                                                                                                                                                                                                                                                                                                                                                                                                                                                                                         | MJN    | Sell | 72.56  | 78.58  | 6.02   |
| Mallinkodt Plc                                                                                                                                                                                                                                                                                                                                                                                                                                                                                                                                                                                                                                                                                                                                                                                                                                                                                                                                                                                                                                                                                                                                                                                                                                                                                                                                                                                                                                                                                                                                                                                                                                                                                                                                                                                                                                                                                                                                                                                                                                                                                                                 | MNK    | Sell | 76.47  | 90.64  | 14.17  |
| Pioneer Natural Resources                                                                                                                                                                                                                                                                                                                                                                                                                                                                                                                                                                                                                                                                                                                                                                                                                                                                                                                                                                                                                                                                                                                                                                                                                                                                                                                                                                                                                                                                                                                                                                                                                                                                                                                                                                                                                                                                                                                                                                                                                                                                                                      | PXD    | Buy  | 128.20 | 111.78 | 17.58  |
| Ryder Systems                                                                                                                                                                                                                                                                                                                                                                                                                                                                                                                                                                                                                                                                                                                                                                                                                                                                                                                                                                                                                                                                                                                                                                                                                                                                                                                                                                                                                                                                                                                                                                                                                                                                                                                                                                                                                                                                                                                                                                                                                                                                                                                  | R      | Buy  | 85.32  | 78.80  | 6.52   |
| Skyworks Solutions                                                                                                                                                                                                                                                                                                                                                                                                                                                                                                                                                                                                                                                                                                                                                                                                                                                                                                                                                                                                                                                                                                                                                                                                                                                                                                                                                                                                                                                                                                                                                                                                                                                                                                                                                                                                                                                                                                                                                                                                                                                                                                             | SWKS   | Buy  | 94.06  | 82.40  | 11.64  |
| Whole Foods Markets                                                                                                                                                                                                                                                                                                                                                                                                                                                                                                                                                                                                                                                                                                                                                                                                                                                                                                                                                                                                                                                                                                                                                                                                                                                                                                                                                                                                                                                                                                                                                                                                                                                                                                                                                                                                                                                                                                                                                                                                                                                                                                            | WFM    | Buy  | 34.53  | 31.64  | 3.11   |
| WHOLE I OOGS WAINERS                                                                                                                                                                                                                                                                                                                                                                                                                                                                                                                                                                                                                                                                                                                                                                                                                                                                                                                                                                                                                                                                                                                                                                                                                                                                                                                                                                                                                                                                                                                                                                                                                                                                                                                                                                                                                                                                                                                                                                                                                                                                                                           | VVIIVI | Duy  | UT.UU  | J1.U4  | J. 1 1 |