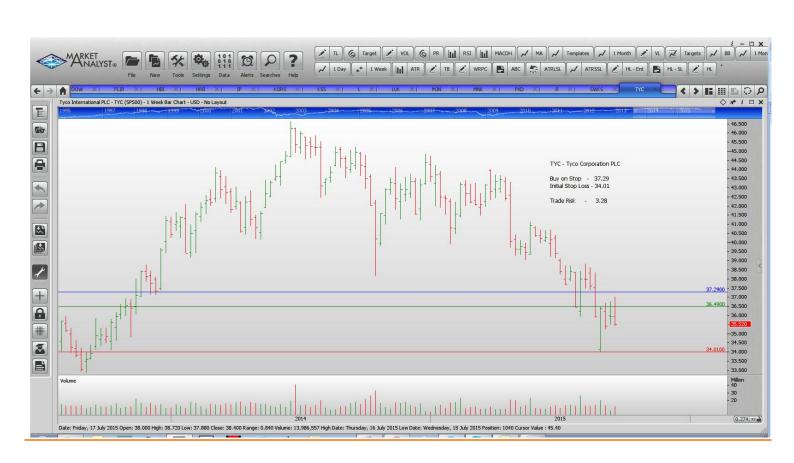

## Retained

| Tyco Corporation     | TYC | Buy | 37.29 | 34.01 | 3.28 |
|----------------------|-----|-----|-------|-------|------|
| Cabot Oil & Gas Corp | COG | Buy | 24.70 | 20.94 | 4.76 |