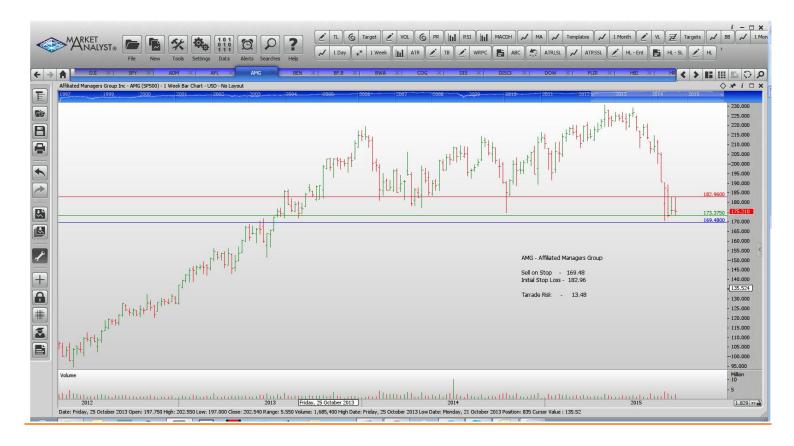

# **NEW ORDERS:**

| Archer Deniele                                                                                                                                                                                                                                                                                                                                                                                                                                                                                                                                                                                                                                                                                                                                                                                                                                                                                                                                                                                                                                                                                                                                                                                                                                                                                                                                                                                                                                                                                                                                                                                                                                                                                                                                                                                                                                                                                                                                                                                                                                                                                                                 |        | Call | 41.51  | 15 17  | 3.66   |
|--------------------------------------------------------------------------------------------------------------------------------------------------------------------------------------------------------------------------------------------------------------------------------------------------------------------------------------------------------------------------------------------------------------------------------------------------------------------------------------------------------------------------------------------------------------------------------------------------------------------------------------------------------------------------------------------------------------------------------------------------------------------------------------------------------------------------------------------------------------------------------------------------------------------------------------------------------------------------------------------------------------------------------------------------------------------------------------------------------------------------------------------------------------------------------------------------------------------------------------------------------------------------------------------------------------------------------------------------------------------------------------------------------------------------------------------------------------------------------------------------------------------------------------------------------------------------------------------------------------------------------------------------------------------------------------------------------------------------------------------------------------------------------------------------------------------------------------------------------------------------------------------------------------------------------------------------------------------------------------------------------------------------------------------------------------------------------------------------------------------------------|--------|------|--------|--------|--------|
| Archer Daniels                                                                                                                                                                                                                                                                                                                                                                                                                                                                                                                                                                                                                                                                                                                                                                                                                                                                                                                                                                                                                                                                                                                                                                                                                                                                                                                                                                                                                                                                                                                                                                                                                                                                                                                                                                                                                                                                                                                                                                                                                                                                                                                 | ADM    | Sell |        | 45.17  |        |
| Aflac                                                                                                                                                                                                                                                                                                                                                                                                                                                                                                                                                                                                                                                                                                                                                                                                                                                                                                                                                                                                                                                                                                                                                                                                                                                                                                                                                                                                                                                                                                                                                                                                                                                                                                                                                                                                                                                                                                                                                                                                                                                                                                                          | AFL    | Buy  | 60.02  | 56.19  | 3.83   |
| Affiliated Managers Grp                                                                                                                                                                                                                                                                                                                                                                                                                                                                                                                                                                                                                                                                                                                                                                                                                                                                                                                                                                                                                                                                                                                                                                                                                                                                                                                                                                                                                                                                                                                                                                                                                                                                                                                                                                                                                                                                                                                                                                                                                                                                                                        | AMG    | Sell | 169.48 | 182.96 | 13.48  |
| Franklin Resources                                                                                                                                                                                                                                                                                                                                                                                                                                                                                                                                                                                                                                                                                                                                                                                                                                                                                                                                                                                                                                                                                                                                                                                                                                                                                                                                                                                                                                                                                                                                                                                                                                                                                                                                                                                                                                                                                                                                                                                                                                                                                                             | BEN    | Sell | 37.27  | 41.25  | 4.02   |
| Brown-Forman Corp                                                                                                                                                                                                                                                                                                                                                                                                                                                                                                                                                                                                                                                                                                                                                                                                                                                                                                                                                                                                                                                                                                                                                                                                                                                                                                                                                                                                                                                                                                                                                                                                                                                                                                                                                                                                                                                                                                                                                                                                                                                                                                              | BF.B   | Sell | 92.62  | 98.91  | 6.29   |
| Borgwarner                                                                                                                                                                                                                                                                                                                                                                                                                                                                                                                                                                                                                                                                                                                                                                                                                                                                                                                                                                                                                                                                                                                                                                                                                                                                                                                                                                                                                                                                                                                                                                                                                                                                                                                                                                                                                                                                                                                                                                                                                                                                                                                     | BWA    | Sell | 41.12  | 45.38  | 4.26   |
| Walt Disney Company                                                                                                                                                                                                                                                                                                                                                                                                                                                                                                                                                                                                                                                                                                                                                                                                                                                                                                                                                                                                                                                                                                                                                                                                                                                                                                                                                                                                                                                                                                                                                                                                                                                                                                                                                                                                                                                                                                                                                                                                                                                                                                            | DIS    | Buy  | 105.95 | 99.16  | 6.79   |
| Discovery Communications                                                                                                                                                                                                                                                                                                                                                                                                                                                                                                                                                                                                                                                                                                                                                                                                                                                                                                                                                                                                                                                                                                                                                                                                                                                                                                                                                                                                                                                                                                                                                                                                                                                                                                                                                                                                                                                                                                                                                                                                                                                                                                       | DISCK  | Sell | 24.03  | 26.67  | 2.64   |
| Dow Chemicals                                                                                                                                                                                                                                                                                                                                                                                                                                                                                                                                                                                                                                                                                                                                                                                                                                                                                                                                                                                                                                                                                                                                                                                                                                                                                                                                                                                                                                                                                                                                                                                                                                                                                                                                                                                                                                                                                                                                                                                                                                                                                                                  | DOW    | Buy  | 45.61  | 41.30  | 4.31   |
| FLIR Systems                                                                                                                                                                                                                                                                                                                                                                                                                                                                                                                                                                                                                                                                                                                                                                                                                                                                                                                                                                                                                                                                                                                                                                                                                                                                                                                                                                                                                                                                                                                                                                                                                                                                                                                                                                                                                                                                                                                                                                                                                                                                                                                   | FLIR   | Buy  | 29.58  | 27.82  | 1.76   |
| Hannesbrands Inc                                                                                                                                                                                                                                                                                                                                                                                                                                                                                                                                                                                                                                                                                                                                                                                                                                                                                                                                                                                                                                                                                                                                                                                                                                                                                                                                                                                                                                                                                                                                                                                                                                                                                                                                                                                                                                                                                                                                                                                                                                                                                                               | HBI    | Buy  | 31.36  | 28.30  | 3.06   |
| H & R Block                                                                                                                                                                                                                                                                                                                                                                                                                                                                                                                                                                                                                                                                                                                                                                                                                                                                                                                                                                                                                                                                                                                                                                                                                                                                                                                                                                                                                                                                                                                                                                                                                                                                                                                                                                                                                                                                                                                                                                                                                                                                                                                    | HRB    | Buy  | 37.27  | 34.67  | 2.59   |
| International Paper                                                                                                                                                                                                                                                                                                                                                                                                                                                                                                                                                                                                                                                                                                                                                                                                                                                                                                                                                                                                                                                                                                                                                                                                                                                                                                                                                                                                                                                                                                                                                                                                                                                                                                                                                                                                                                                                                                                                                                                                                                                                                                            | IP IP  | Sell | 39.55  | 43.59  | 2.59   |
| the state of the s | KORS   | Sell | 47.06  | 42.32  | 4.74   |
| Michael Kors Holdings                                                                                                                                                                                                                                                                                                                                                                                                                                                                                                                                                                                                                                                                                                                                                                                                                                                                                                                                                                                                                                                                                                                                                                                                                                                                                                                                                                                                                                                                                                                                                                                                                                                                                                                                                                                                                                                                                                                                                                                                                                                                                                          |        |      |        |        |        |
| Kohl's Corp                                                                                                                                                                                                                                                                                                                                                                                                                                                                                                                                                                                                                                                                                                                                                                                                                                                                                                                                                                                                                                                                                                                                                                                                                                                                                                                                                                                                                                                                                                                                                                                                                                                                                                                                                                                                                                                                                                                                                                                                                                                                                                                    | KSS    | Sell | 47.45  | 52.73  | 5.28   |
| Loews Corp                                                                                                                                                                                                                                                                                                                                                                                                                                                                                                                                                                                                                                                                                                                                                                                                                                                                                                                                                                                                                                                                                                                                                                                                                                                                                                                                                                                                                                                                                                                                                                                                                                                                                                                                                                                                                                                                                                                                                                                                                                                                                                                     | L      | Sell | 35.13  | 36.98  | 1.85   |
| Lukaedia                                                                                                                                                                                                                                                                                                                                                                                                                                                                                                                                                                                                                                                                                                                                                                                                                                                                                                                                                                                                                                                                                                                                                                                                                                                                                                                                                                                                                                                                                                                                                                                                                                                                                                                                                                                                                                                                                                                                                                                                                                                                                                                       | LUK    | Sell | 19.68  | 21.55  | 1.87   |
| Mead Johnson Nutrition                                                                                                                                                                                                                                                                                                                                                                                                                                                                                                                                                                                                                                                                                                                                                                                                                                                                                                                                                                                                                                                                                                                                                                                                                                                                                                                                                                                                                                                                                                                                                                                                                                                                                                                                                                                                                                                                                                                                                                                                                                                                                                         | MJN    | Sell | 72.56  | 78.58  | 6.02   |
| Mallinkodt Plc                                                                                                                                                                                                                                                                                                                                                                                                                                                                                                                                                                                                                                                                                                                                                                                                                                                                                                                                                                                                                                                                                                                                                                                                                                                                                                                                                                                                                                                                                                                                                                                                                                                                                                                                                                                                                                                                                                                                                                                                                                                                                                                 | MNK    | Sell | 76.47  | 90.64  | 14.17  |
| Pioneer Natural Resources                                                                                                                                                                                                                                                                                                                                                                                                                                                                                                                                                                                                                                                                                                                                                                                                                                                                                                                                                                                                                                                                                                                                                                                                                                                                                                                                                                                                                                                                                                                                                                                                                                                                                                                                                                                                                                                                                                                                                                                                                                                                                                      | PXD    | Buy  | 128.20 | 111.78 | 17.58  |
| Ryder Systems                                                                                                                                                                                                                                                                                                                                                                                                                                                                                                                                                                                                                                                                                                                                                                                                                                                                                                                                                                                                                                                                                                                                                                                                                                                                                                                                                                                                                                                                                                                                                                                                                                                                                                                                                                                                                                                                                                                                                                                                                                                                                                                  | R      | Buy  | 85.32  | 78.80  | 6.52   |
| Skyworks Solutions                                                                                                                                                                                                                                                                                                                                                                                                                                                                                                                                                                                                                                                                                                                                                                                                                                                                                                                                                                                                                                                                                                                                                                                                                                                                                                                                                                                                                                                                                                                                                                                                                                                                                                                                                                                                                                                                                                                                                                                                                                                                                                             | SWKS   | Buy  | 94.06  | 82.40  | 11.64  |
| Whole Foods Markets                                                                                                                                                                                                                                                                                                                                                                                                                                                                                                                                                                                                                                                                                                                                                                                                                                                                                                                                                                                                                                                                                                                                                                                                                                                                                                                                                                                                                                                                                                                                                                                                                                                                                                                                                                                                                                                                                                                                                                                                                                                                                                            | WFM    | Buy  | 34.53  | 31.64  | 3.11   |
| WHOLE I OOGS WAINERS                                                                                                                                                                                                                                                                                                                                                                                                                                                                                                                                                                                                                                                                                                                                                                                                                                                                                                                                                                                                                                                                                                                                                                                                                                                                                                                                                                                                                                                                                                                                                                                                                                                                                                                                                                                                                                                                                                                                                                                                                                                                                                           | VVIIVI | Duy  | UT.UU  | J1.U4  | J. 1 1 |