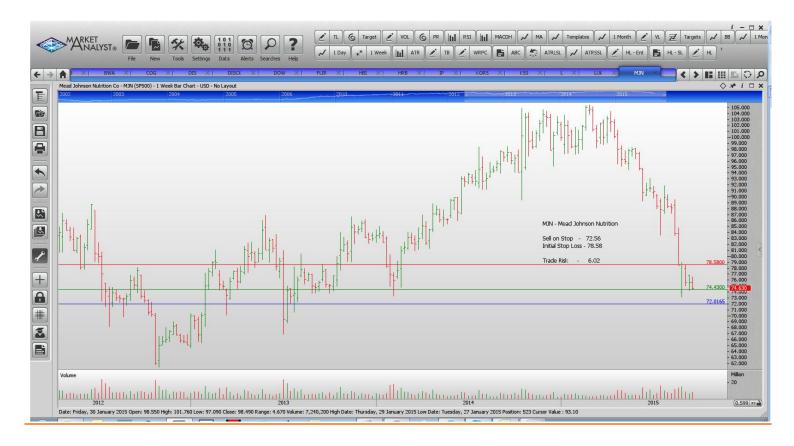

# **NEW ORDERS:**

| Archer Deniele                                                                                                                                                                                                                                                                                                                                                                                                                                                                                                                                                                                                                                                                                                                                                                                                                                                                                                                                                                                                                                                                                                                                                                                                                                                                                                                                                                                                                                                                                                                                                                                                                                                                                                                                                                                                                                                                                                                                                                                                                                                                                                                 |        | Call | 41.51  | 15 17  | 3.66   |
|--------------------------------------------------------------------------------------------------------------------------------------------------------------------------------------------------------------------------------------------------------------------------------------------------------------------------------------------------------------------------------------------------------------------------------------------------------------------------------------------------------------------------------------------------------------------------------------------------------------------------------------------------------------------------------------------------------------------------------------------------------------------------------------------------------------------------------------------------------------------------------------------------------------------------------------------------------------------------------------------------------------------------------------------------------------------------------------------------------------------------------------------------------------------------------------------------------------------------------------------------------------------------------------------------------------------------------------------------------------------------------------------------------------------------------------------------------------------------------------------------------------------------------------------------------------------------------------------------------------------------------------------------------------------------------------------------------------------------------------------------------------------------------------------------------------------------------------------------------------------------------------------------------------------------------------------------------------------------------------------------------------------------------------------------------------------------------------------------------------------------------|--------|------|--------|--------|--------|
| Archer Daniels                                                                                                                                                                                                                                                                                                                                                                                                                                                                                                                                                                                                                                                                                                                                                                                                                                                                                                                                                                                                                                                                                                                                                                                                                                                                                                                                                                                                                                                                                                                                                                                                                                                                                                                                                                                                                                                                                                                                                                                                                                                                                                                 | ADM    | Sell |        | 45.17  |        |
| Aflac                                                                                                                                                                                                                                                                                                                                                                                                                                                                                                                                                                                                                                                                                                                                                                                                                                                                                                                                                                                                                                                                                                                                                                                                                                                                                                                                                                                                                                                                                                                                                                                                                                                                                                                                                                                                                                                                                                                                                                                                                                                                                                                          | AFL    | Buy  | 60.02  | 56.19  | 3.83   |
| Affiliated Managers Grp                                                                                                                                                                                                                                                                                                                                                                                                                                                                                                                                                                                                                                                                                                                                                                                                                                                                                                                                                                                                                                                                                                                                                                                                                                                                                                                                                                                                                                                                                                                                                                                                                                                                                                                                                                                                                                                                                                                                                                                                                                                                                                        | AMG    | Sell | 169.48 | 182.96 | 13.48  |
| Franklin Resources                                                                                                                                                                                                                                                                                                                                                                                                                                                                                                                                                                                                                                                                                                                                                                                                                                                                                                                                                                                                                                                                                                                                                                                                                                                                                                                                                                                                                                                                                                                                                                                                                                                                                                                                                                                                                                                                                                                                                                                                                                                                                                             | BEN    | Sell | 37.27  | 41.25  | 4.02   |
| Brown-Forman Corp                                                                                                                                                                                                                                                                                                                                                                                                                                                                                                                                                                                                                                                                                                                                                                                                                                                                                                                                                                                                                                                                                                                                                                                                                                                                                                                                                                                                                                                                                                                                                                                                                                                                                                                                                                                                                                                                                                                                                                                                                                                                                                              | BF.B   | Sell | 92.62  | 98.91  | 6.29   |
| Borgwarner                                                                                                                                                                                                                                                                                                                                                                                                                                                                                                                                                                                                                                                                                                                                                                                                                                                                                                                                                                                                                                                                                                                                                                                                                                                                                                                                                                                                                                                                                                                                                                                                                                                                                                                                                                                                                                                                                                                                                                                                                                                                                                                     | BWA    | Sell | 41.12  | 45.38  | 4.26   |
| Walt Disney Company                                                                                                                                                                                                                                                                                                                                                                                                                                                                                                                                                                                                                                                                                                                                                                                                                                                                                                                                                                                                                                                                                                                                                                                                                                                                                                                                                                                                                                                                                                                                                                                                                                                                                                                                                                                                                                                                                                                                                                                                                                                                                                            | DIS    | Buy  | 105.95 | 99.16  | 6.79   |
| Discovery Communications                                                                                                                                                                                                                                                                                                                                                                                                                                                                                                                                                                                                                                                                                                                                                                                                                                                                                                                                                                                                                                                                                                                                                                                                                                                                                                                                                                                                                                                                                                                                                                                                                                                                                                                                                                                                                                                                                                                                                                                                                                                                                                       | DISCK  | Sell | 24.03  | 26.67  | 2.64   |
| Dow Chemicals                                                                                                                                                                                                                                                                                                                                                                                                                                                                                                                                                                                                                                                                                                                                                                                                                                                                                                                                                                                                                                                                                                                                                                                                                                                                                                                                                                                                                                                                                                                                                                                                                                                                                                                                                                                                                                                                                                                                                                                                                                                                                                                  | DOW    | Buy  | 45.61  | 41.30  | 4.31   |
| FLIR Systems                                                                                                                                                                                                                                                                                                                                                                                                                                                                                                                                                                                                                                                                                                                                                                                                                                                                                                                                                                                                                                                                                                                                                                                                                                                                                                                                                                                                                                                                                                                                                                                                                                                                                                                                                                                                                                                                                                                                                                                                                                                                                                                   | FLIR   | Buy  | 29.58  | 27.82  | 1.76   |
| Hannesbrands Inc                                                                                                                                                                                                                                                                                                                                                                                                                                                                                                                                                                                                                                                                                                                                                                                                                                                                                                                                                                                                                                                                                                                                                                                                                                                                                                                                                                                                                                                                                                                                                                                                                                                                                                                                                                                                                                                                                                                                                                                                                                                                                                               | HBI    | Buy  | 31.36  | 28.30  | 3.06   |
| H & R Block                                                                                                                                                                                                                                                                                                                                                                                                                                                                                                                                                                                                                                                                                                                                                                                                                                                                                                                                                                                                                                                                                                                                                                                                                                                                                                                                                                                                                                                                                                                                                                                                                                                                                                                                                                                                                                                                                                                                                                                                                                                                                                                    | HRB    | Buy  | 37.27  | 34.67  | 2.59   |
| International Paper                                                                                                                                                                                                                                                                                                                                                                                                                                                                                                                                                                                                                                                                                                                                                                                                                                                                                                                                                                                                                                                                                                                                                                                                                                                                                                                                                                                                                                                                                                                                                                                                                                                                                                                                                                                                                                                                                                                                                                                                                                                                                                            | IP IP  | Sell | 39.55  | 43.59  | 2.59   |
| the state of the s | KORS   | Sell | 47.06  | 42.32  | 4.74   |
| Michael Kors Holdings                                                                                                                                                                                                                                                                                                                                                                                                                                                                                                                                                                                                                                                                                                                                                                                                                                                                                                                                                                                                                                                                                                                                                                                                                                                                                                                                                                                                                                                                                                                                                                                                                                                                                                                                                                                                                                                                                                                                                                                                                                                                                                          |        |      |        |        |        |
| Kohl's Corp                                                                                                                                                                                                                                                                                                                                                                                                                                                                                                                                                                                                                                                                                                                                                                                                                                                                                                                                                                                                                                                                                                                                                                                                                                                                                                                                                                                                                                                                                                                                                                                                                                                                                                                                                                                                                                                                                                                                                                                                                                                                                                                    | KSS    | Sell | 47.45  | 52.73  | 5.28   |
| Loews Corp                                                                                                                                                                                                                                                                                                                                                                                                                                                                                                                                                                                                                                                                                                                                                                                                                                                                                                                                                                                                                                                                                                                                                                                                                                                                                                                                                                                                                                                                                                                                                                                                                                                                                                                                                                                                                                                                                                                                                                                                                                                                                                                     | L      | Sell | 35.13  | 36.98  | 1.85   |
| Lukaedia                                                                                                                                                                                                                                                                                                                                                                                                                                                                                                                                                                                                                                                                                                                                                                                                                                                                                                                                                                                                                                                                                                                                                                                                                                                                                                                                                                                                                                                                                                                                                                                                                                                                                                                                                                                                                                                                                                                                                                                                                                                                                                                       | LUK    | Sell | 19.68  | 21.55  | 1.87   |
| Mead Johnson Nutrition                                                                                                                                                                                                                                                                                                                                                                                                                                                                                                                                                                                                                                                                                                                                                                                                                                                                                                                                                                                                                                                                                                                                                                                                                                                                                                                                                                                                                                                                                                                                                                                                                                                                                                                                                                                                                                                                                                                                                                                                                                                                                                         | MJN    | Sell | 72.56  | 78.58  | 6.02   |
| Mallinkodt Plc                                                                                                                                                                                                                                                                                                                                                                                                                                                                                                                                                                                                                                                                                                                                                                                                                                                                                                                                                                                                                                                                                                                                                                                                                                                                                                                                                                                                                                                                                                                                                                                                                                                                                                                                                                                                                                                                                                                                                                                                                                                                                                                 | MNK    | Sell | 76.47  | 90.64  | 14.17  |
| Pioneer Natural Resources                                                                                                                                                                                                                                                                                                                                                                                                                                                                                                                                                                                                                                                                                                                                                                                                                                                                                                                                                                                                                                                                                                                                                                                                                                                                                                                                                                                                                                                                                                                                                                                                                                                                                                                                                                                                                                                                                                                                                                                                                                                                                                      | PXD    | Buy  | 128.20 | 111.78 | 17.58  |
| Ryder Systems                                                                                                                                                                                                                                                                                                                                                                                                                                                                                                                                                                                                                                                                                                                                                                                                                                                                                                                                                                                                                                                                                                                                                                                                                                                                                                                                                                                                                                                                                                                                                                                                                                                                                                                                                                                                                                                                                                                                                                                                                                                                                                                  | R      | Buy  | 85.32  | 78.80  | 6.52   |
| Skyworks Solutions                                                                                                                                                                                                                                                                                                                                                                                                                                                                                                                                                                                                                                                                                                                                                                                                                                                                                                                                                                                                                                                                                                                                                                                                                                                                                                                                                                                                                                                                                                                                                                                                                                                                                                                                                                                                                                                                                                                                                                                                                                                                                                             | SWKS   | Buy  | 94.06  | 82.40  | 11.64  |
| Whole Foods Markets                                                                                                                                                                                                                                                                                                                                                                                                                                                                                                                                                                                                                                                                                                                                                                                                                                                                                                                                                                                                                                                                                                                                                                                                                                                                                                                                                                                                                                                                                                                                                                                                                                                                                                                                                                                                                                                                                                                                                                                                                                                                                                            | WFM    | Buy  | 34.53  | 31.64  | 3.11   |
| WHOLE I OOGS WAINERS                                                                                                                                                                                                                                                                                                                                                                                                                                                                                                                                                                                                                                                                                                                                                                                                                                                                                                                                                                                                                                                                                                                                                                                                                                                                                                                                                                                                                                                                                                                                                                                                                                                                                                                                                                                                                                                                                                                                                                                                                                                                                                           | VVIIVI | Duy  | UT.UU  | J1.U4  | J. 1 1 |