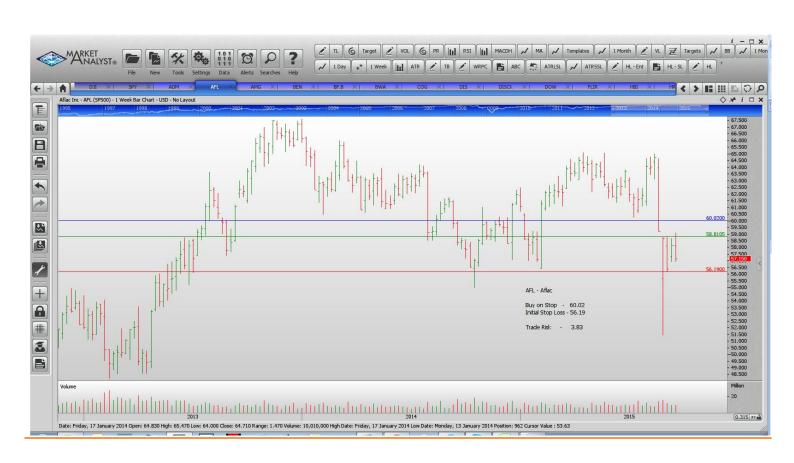

# **NEW ORDERS:**

| Archer Deniele                                                                                                                                                                                                                                                                                                                                                                                                                                                                                                                                                                                                                                                                                                                                                                                                                                                                                                                                                                                                                                                                                                                                                                                                                                                                                                                                                                                                                                                                                                                                                                                                                                                                                                                                                                                                                                                                                                                                                                                                                                                                                                                 |        | Call | 41.51  | 15 17  | 3.66   |
|--------------------------------------------------------------------------------------------------------------------------------------------------------------------------------------------------------------------------------------------------------------------------------------------------------------------------------------------------------------------------------------------------------------------------------------------------------------------------------------------------------------------------------------------------------------------------------------------------------------------------------------------------------------------------------------------------------------------------------------------------------------------------------------------------------------------------------------------------------------------------------------------------------------------------------------------------------------------------------------------------------------------------------------------------------------------------------------------------------------------------------------------------------------------------------------------------------------------------------------------------------------------------------------------------------------------------------------------------------------------------------------------------------------------------------------------------------------------------------------------------------------------------------------------------------------------------------------------------------------------------------------------------------------------------------------------------------------------------------------------------------------------------------------------------------------------------------------------------------------------------------------------------------------------------------------------------------------------------------------------------------------------------------------------------------------------------------------------------------------------------------|--------|------|--------|--------|--------|
| Archer Daniels                                                                                                                                                                                                                                                                                                                                                                                                                                                                                                                                                                                                                                                                                                                                                                                                                                                                                                                                                                                                                                                                                                                                                                                                                                                                                                                                                                                                                                                                                                                                                                                                                                                                                                                                                                                                                                                                                                                                                                                                                                                                                                                 | ADM    | Sell |        | 45.17  |        |
| Aflac                                                                                                                                                                                                                                                                                                                                                                                                                                                                                                                                                                                                                                                                                                                                                                                                                                                                                                                                                                                                                                                                                                                                                                                                                                                                                                                                                                                                                                                                                                                                                                                                                                                                                                                                                                                                                                                                                                                                                                                                                                                                                                                          | AFL    | Buy  | 60.02  | 56.19  | 3.83   |
| Affiliated Managers Grp                                                                                                                                                                                                                                                                                                                                                                                                                                                                                                                                                                                                                                                                                                                                                                                                                                                                                                                                                                                                                                                                                                                                                                                                                                                                                                                                                                                                                                                                                                                                                                                                                                                                                                                                                                                                                                                                                                                                                                                                                                                                                                        | AMG    | Sell | 169.48 | 182.96 | 13.48  |
| Franklin Resources                                                                                                                                                                                                                                                                                                                                                                                                                                                                                                                                                                                                                                                                                                                                                                                                                                                                                                                                                                                                                                                                                                                                                                                                                                                                                                                                                                                                                                                                                                                                                                                                                                                                                                                                                                                                                                                                                                                                                                                                                                                                                                             | BEN    | Sell | 37.27  | 41.25  | 4.02   |
| Brown-Forman Corp                                                                                                                                                                                                                                                                                                                                                                                                                                                                                                                                                                                                                                                                                                                                                                                                                                                                                                                                                                                                                                                                                                                                                                                                                                                                                                                                                                                                                                                                                                                                                                                                                                                                                                                                                                                                                                                                                                                                                                                                                                                                                                              | BF.B   | Sell | 92.62  | 98.91  | 6.29   |
| Borgwarner                                                                                                                                                                                                                                                                                                                                                                                                                                                                                                                                                                                                                                                                                                                                                                                                                                                                                                                                                                                                                                                                                                                                                                                                                                                                                                                                                                                                                                                                                                                                                                                                                                                                                                                                                                                                                                                                                                                                                                                                                                                                                                                     | BWA    | Sell | 41.12  | 45.38  | 4.26   |
| Walt Disney Company                                                                                                                                                                                                                                                                                                                                                                                                                                                                                                                                                                                                                                                                                                                                                                                                                                                                                                                                                                                                                                                                                                                                                                                                                                                                                                                                                                                                                                                                                                                                                                                                                                                                                                                                                                                                                                                                                                                                                                                                                                                                                                            | DIS    | Buy  | 105.95 | 99.16  | 6.79   |
| Discovery Communications                                                                                                                                                                                                                                                                                                                                                                                                                                                                                                                                                                                                                                                                                                                                                                                                                                                                                                                                                                                                                                                                                                                                                                                                                                                                                                                                                                                                                                                                                                                                                                                                                                                                                                                                                                                                                                                                                                                                                                                                                                                                                                       | DISCK  | Sell | 24.03  | 26.67  | 2.64   |
| Dow Chemicals                                                                                                                                                                                                                                                                                                                                                                                                                                                                                                                                                                                                                                                                                                                                                                                                                                                                                                                                                                                                                                                                                                                                                                                                                                                                                                                                                                                                                                                                                                                                                                                                                                                                                                                                                                                                                                                                                                                                                                                                                                                                                                                  | DOW    | Buy  | 45.61  | 41.30  | 4.31   |
| FLIR Systems                                                                                                                                                                                                                                                                                                                                                                                                                                                                                                                                                                                                                                                                                                                                                                                                                                                                                                                                                                                                                                                                                                                                                                                                                                                                                                                                                                                                                                                                                                                                                                                                                                                                                                                                                                                                                                                                                                                                                                                                                                                                                                                   | FLIR   | Buy  | 29.58  | 27.82  | 1.76   |
| Hannesbrands Inc                                                                                                                                                                                                                                                                                                                                                                                                                                                                                                                                                                                                                                                                                                                                                                                                                                                                                                                                                                                                                                                                                                                                                                                                                                                                                                                                                                                                                                                                                                                                                                                                                                                                                                                                                                                                                                                                                                                                                                                                                                                                                                               | HBI    | Buy  | 31.36  | 28.30  | 3.06   |
| H & R Block                                                                                                                                                                                                                                                                                                                                                                                                                                                                                                                                                                                                                                                                                                                                                                                                                                                                                                                                                                                                                                                                                                                                                                                                                                                                                                                                                                                                                                                                                                                                                                                                                                                                                                                                                                                                                                                                                                                                                                                                                                                                                                                    | HRB    | Buy  | 37.27  | 34.67  | 2.59   |
| International Paper                                                                                                                                                                                                                                                                                                                                                                                                                                                                                                                                                                                                                                                                                                                                                                                                                                                                                                                                                                                                                                                                                                                                                                                                                                                                                                                                                                                                                                                                                                                                                                                                                                                                                                                                                                                                                                                                                                                                                                                                                                                                                                            | IP IP  | Sell | 39.55  | 43.59  | 2.59   |
| the state of the s | KORS   | Sell | 47.06  | 42.32  | 4.74   |
| Michael Kors Holdings                                                                                                                                                                                                                                                                                                                                                                                                                                                                                                                                                                                                                                                                                                                                                                                                                                                                                                                                                                                                                                                                                                                                                                                                                                                                                                                                                                                                                                                                                                                                                                                                                                                                                                                                                                                                                                                                                                                                                                                                                                                                                                          |        |      |        |        |        |
| Kohl's Corp                                                                                                                                                                                                                                                                                                                                                                                                                                                                                                                                                                                                                                                                                                                                                                                                                                                                                                                                                                                                                                                                                                                                                                                                                                                                                                                                                                                                                                                                                                                                                                                                                                                                                                                                                                                                                                                                                                                                                                                                                                                                                                                    | KSS    | Sell | 47.45  | 52.73  | 5.28   |
| Loews Corp                                                                                                                                                                                                                                                                                                                                                                                                                                                                                                                                                                                                                                                                                                                                                                                                                                                                                                                                                                                                                                                                                                                                                                                                                                                                                                                                                                                                                                                                                                                                                                                                                                                                                                                                                                                                                                                                                                                                                                                                                                                                                                                     | L      | Sell | 35.13  | 36.98  | 1.85   |
| Lukaedia                                                                                                                                                                                                                                                                                                                                                                                                                                                                                                                                                                                                                                                                                                                                                                                                                                                                                                                                                                                                                                                                                                                                                                                                                                                                                                                                                                                                                                                                                                                                                                                                                                                                                                                                                                                                                                                                                                                                                                                                                                                                                                                       | LUK    | Sell | 19.68  | 21.55  | 1.87   |
| Mead Johnson Nutrition                                                                                                                                                                                                                                                                                                                                                                                                                                                                                                                                                                                                                                                                                                                                                                                                                                                                                                                                                                                                                                                                                                                                                                                                                                                                                                                                                                                                                                                                                                                                                                                                                                                                                                                                                                                                                                                                                                                                                                                                                                                                                                         | MJN    | Sell | 72.56  | 78.58  | 6.02   |
| Mallinkodt Plc                                                                                                                                                                                                                                                                                                                                                                                                                                                                                                                                                                                                                                                                                                                                                                                                                                                                                                                                                                                                                                                                                                                                                                                                                                                                                                                                                                                                                                                                                                                                                                                                                                                                                                                                                                                                                                                                                                                                                                                                                                                                                                                 | MNK    | Sell | 76.47  | 90.64  | 14.17  |
| Pioneer Natural Resources                                                                                                                                                                                                                                                                                                                                                                                                                                                                                                                                                                                                                                                                                                                                                                                                                                                                                                                                                                                                                                                                                                                                                                                                                                                                                                                                                                                                                                                                                                                                                                                                                                                                                                                                                                                                                                                                                                                                                                                                                                                                                                      | PXD    | Buy  | 128.20 | 111.78 | 17.58  |
| Ryder Systems                                                                                                                                                                                                                                                                                                                                                                                                                                                                                                                                                                                                                                                                                                                                                                                                                                                                                                                                                                                                                                                                                                                                                                                                                                                                                                                                                                                                                                                                                                                                                                                                                                                                                                                                                                                                                                                                                                                                                                                                                                                                                                                  | R      | Buy  | 85.32  | 78.80  | 6.52   |
| Skyworks Solutions                                                                                                                                                                                                                                                                                                                                                                                                                                                                                                                                                                                                                                                                                                                                                                                                                                                                                                                                                                                                                                                                                                                                                                                                                                                                                                                                                                                                                                                                                                                                                                                                                                                                                                                                                                                                                                                                                                                                                                                                                                                                                                             | SWKS   | Buy  | 94.06  | 82.40  | 11.64  |
| Whole Foods Markets                                                                                                                                                                                                                                                                                                                                                                                                                                                                                                                                                                                                                                                                                                                                                                                                                                                                                                                                                                                                                                                                                                                                                                                                                                                                                                                                                                                                                                                                                                                                                                                                                                                                                                                                                                                                                                                                                                                                                                                                                                                                                                            | WFM    | Buy  | 34.53  | 31.64  | 3.11   |
| WHOLE I OOGS WAINERS                                                                                                                                                                                                                                                                                                                                                                                                                                                                                                                                                                                                                                                                                                                                                                                                                                                                                                                                                                                                                                                                                                                                                                                                                                                                                                                                                                                                                                                                                                                                                                                                                                                                                                                                                                                                                                                                                                                                                                                                                                                                                                           | VVIIVI | Duy  | UT.UU  | J1.U4  | J. 1 1 |