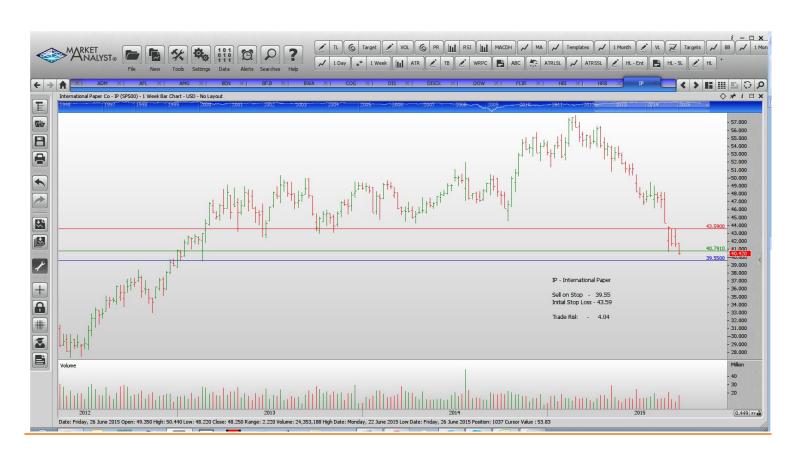

# **NEW ORDERS:**

| Archer Deniele                                                                                                                                                                                                                                                                                                                                                                                                                                                                                                                                                                                                                                                                                                                                                                                                                                                                                                                                                                                                                                                                                                                                                                                                                                                                                                                                                                                                                                                                                                                                                                                                                                                                                                                                                                                                                                                                                                                                                                                                                                                                                                                 |        | Call | 41.51  | 15 17  | 3.66   |
|--------------------------------------------------------------------------------------------------------------------------------------------------------------------------------------------------------------------------------------------------------------------------------------------------------------------------------------------------------------------------------------------------------------------------------------------------------------------------------------------------------------------------------------------------------------------------------------------------------------------------------------------------------------------------------------------------------------------------------------------------------------------------------------------------------------------------------------------------------------------------------------------------------------------------------------------------------------------------------------------------------------------------------------------------------------------------------------------------------------------------------------------------------------------------------------------------------------------------------------------------------------------------------------------------------------------------------------------------------------------------------------------------------------------------------------------------------------------------------------------------------------------------------------------------------------------------------------------------------------------------------------------------------------------------------------------------------------------------------------------------------------------------------------------------------------------------------------------------------------------------------------------------------------------------------------------------------------------------------------------------------------------------------------------------------------------------------------------------------------------------------|--------|------|--------|--------|--------|
| Archer Daniels                                                                                                                                                                                                                                                                                                                                                                                                                                                                                                                                                                                                                                                                                                                                                                                                                                                                                                                                                                                                                                                                                                                                                                                                                                                                                                                                                                                                                                                                                                                                                                                                                                                                                                                                                                                                                                                                                                                                                                                                                                                                                                                 | ADM    | Sell |        | 45.17  |        |
| Aflac                                                                                                                                                                                                                                                                                                                                                                                                                                                                                                                                                                                                                                                                                                                                                                                                                                                                                                                                                                                                                                                                                                                                                                                                                                                                                                                                                                                                                                                                                                                                                                                                                                                                                                                                                                                                                                                                                                                                                                                                                                                                                                                          | AFL    | Buy  | 60.02  | 56.19  | 3.83   |
| Affiliated Managers Grp                                                                                                                                                                                                                                                                                                                                                                                                                                                                                                                                                                                                                                                                                                                                                                                                                                                                                                                                                                                                                                                                                                                                                                                                                                                                                                                                                                                                                                                                                                                                                                                                                                                                                                                                                                                                                                                                                                                                                                                                                                                                                                        | AMG    | Sell | 169.48 | 182.96 | 13.48  |
| Franklin Resources                                                                                                                                                                                                                                                                                                                                                                                                                                                                                                                                                                                                                                                                                                                                                                                                                                                                                                                                                                                                                                                                                                                                                                                                                                                                                                                                                                                                                                                                                                                                                                                                                                                                                                                                                                                                                                                                                                                                                                                                                                                                                                             | BEN    | Sell | 37.27  | 41.25  | 4.02   |
| Brown-Forman Corp                                                                                                                                                                                                                                                                                                                                                                                                                                                                                                                                                                                                                                                                                                                                                                                                                                                                                                                                                                                                                                                                                                                                                                                                                                                                                                                                                                                                                                                                                                                                                                                                                                                                                                                                                                                                                                                                                                                                                                                                                                                                                                              | BF.B   | Sell | 92.62  | 98.91  | 6.29   |
| Borgwarner                                                                                                                                                                                                                                                                                                                                                                                                                                                                                                                                                                                                                                                                                                                                                                                                                                                                                                                                                                                                                                                                                                                                                                                                                                                                                                                                                                                                                                                                                                                                                                                                                                                                                                                                                                                                                                                                                                                                                                                                                                                                                                                     | BWA    | Sell | 41.12  | 45.38  | 4.26   |
| Walt Disney Company                                                                                                                                                                                                                                                                                                                                                                                                                                                                                                                                                                                                                                                                                                                                                                                                                                                                                                                                                                                                                                                                                                                                                                                                                                                                                                                                                                                                                                                                                                                                                                                                                                                                                                                                                                                                                                                                                                                                                                                                                                                                                                            | DIS    | Buy  | 105.95 | 99.16  | 6.79   |
| Discovery Communications                                                                                                                                                                                                                                                                                                                                                                                                                                                                                                                                                                                                                                                                                                                                                                                                                                                                                                                                                                                                                                                                                                                                                                                                                                                                                                                                                                                                                                                                                                                                                                                                                                                                                                                                                                                                                                                                                                                                                                                                                                                                                                       | DISCK  | Sell | 24.03  | 26.67  | 2.64   |
| Dow Chemicals                                                                                                                                                                                                                                                                                                                                                                                                                                                                                                                                                                                                                                                                                                                                                                                                                                                                                                                                                                                                                                                                                                                                                                                                                                                                                                                                                                                                                                                                                                                                                                                                                                                                                                                                                                                                                                                                                                                                                                                                                                                                                                                  | DOW    | Buy  | 45.61  | 41.30  | 4.31   |
| FLIR Systems                                                                                                                                                                                                                                                                                                                                                                                                                                                                                                                                                                                                                                                                                                                                                                                                                                                                                                                                                                                                                                                                                                                                                                                                                                                                                                                                                                                                                                                                                                                                                                                                                                                                                                                                                                                                                                                                                                                                                                                                                                                                                                                   | FLIR   | Buy  | 29.58  | 27.82  | 1.76   |
| Hannesbrands Inc                                                                                                                                                                                                                                                                                                                                                                                                                                                                                                                                                                                                                                                                                                                                                                                                                                                                                                                                                                                                                                                                                                                                                                                                                                                                                                                                                                                                                                                                                                                                                                                                                                                                                                                                                                                                                                                                                                                                                                                                                                                                                                               | HBI    | Buy  | 31.36  | 28.30  | 3.06   |
| H & R Block                                                                                                                                                                                                                                                                                                                                                                                                                                                                                                                                                                                                                                                                                                                                                                                                                                                                                                                                                                                                                                                                                                                                                                                                                                                                                                                                                                                                                                                                                                                                                                                                                                                                                                                                                                                                                                                                                                                                                                                                                                                                                                                    | HRB    | Buy  | 37.27  | 34.67  | 2.59   |
| International Paper                                                                                                                                                                                                                                                                                                                                                                                                                                                                                                                                                                                                                                                                                                                                                                                                                                                                                                                                                                                                                                                                                                                                                                                                                                                                                                                                                                                                                                                                                                                                                                                                                                                                                                                                                                                                                                                                                                                                                                                                                                                                                                            | IP IP  | Sell | 39.55  | 43.59  | 2.59   |
| the state of the s | KORS   | Sell | 47.06  | 42.32  | 4.74   |
| Michael Kors Holdings                                                                                                                                                                                                                                                                                                                                                                                                                                                                                                                                                                                                                                                                                                                                                                                                                                                                                                                                                                                                                                                                                                                                                                                                                                                                                                                                                                                                                                                                                                                                                                                                                                                                                                                                                                                                                                                                                                                                                                                                                                                                                                          |        |      |        |        |        |
| Kohl's Corp                                                                                                                                                                                                                                                                                                                                                                                                                                                                                                                                                                                                                                                                                                                                                                                                                                                                                                                                                                                                                                                                                                                                                                                                                                                                                                                                                                                                                                                                                                                                                                                                                                                                                                                                                                                                                                                                                                                                                                                                                                                                                                                    | KSS    | Sell | 47.45  | 52.73  | 5.28   |
| Loews Corp                                                                                                                                                                                                                                                                                                                                                                                                                                                                                                                                                                                                                                                                                                                                                                                                                                                                                                                                                                                                                                                                                                                                                                                                                                                                                                                                                                                                                                                                                                                                                                                                                                                                                                                                                                                                                                                                                                                                                                                                                                                                                                                     | L      | Sell | 35.13  | 36.98  | 1.85   |
| Lukaedia                                                                                                                                                                                                                                                                                                                                                                                                                                                                                                                                                                                                                                                                                                                                                                                                                                                                                                                                                                                                                                                                                                                                                                                                                                                                                                                                                                                                                                                                                                                                                                                                                                                                                                                                                                                                                                                                                                                                                                                                                                                                                                                       | LUK    | Sell | 19.68  | 21.55  | 1.87   |
| Mead Johnson Nutrition                                                                                                                                                                                                                                                                                                                                                                                                                                                                                                                                                                                                                                                                                                                                                                                                                                                                                                                                                                                                                                                                                                                                                                                                                                                                                                                                                                                                                                                                                                                                                                                                                                                                                                                                                                                                                                                                                                                                                                                                                                                                                                         | MJN    | Sell | 72.56  | 78.58  | 6.02   |
| Mallinkodt Plc                                                                                                                                                                                                                                                                                                                                                                                                                                                                                                                                                                                                                                                                                                                                                                                                                                                                                                                                                                                                                                                                                                                                                                                                                                                                                                                                                                                                                                                                                                                                                                                                                                                                                                                                                                                                                                                                                                                                                                                                                                                                                                                 | MNK    | Sell | 76.47  | 90.64  | 14.17  |
| Pioneer Natural Resources                                                                                                                                                                                                                                                                                                                                                                                                                                                                                                                                                                                                                                                                                                                                                                                                                                                                                                                                                                                                                                                                                                                                                                                                                                                                                                                                                                                                                                                                                                                                                                                                                                                                                                                                                                                                                                                                                                                                                                                                                                                                                                      | PXD    | Buy  | 128.20 | 111.78 | 17.58  |
| Ryder Systems                                                                                                                                                                                                                                                                                                                                                                                                                                                                                                                                                                                                                                                                                                                                                                                                                                                                                                                                                                                                                                                                                                                                                                                                                                                                                                                                                                                                                                                                                                                                                                                                                                                                                                                                                                                                                                                                                                                                                                                                                                                                                                                  | R      | Buy  | 85.32  | 78.80  | 6.52   |
| Skyworks Solutions                                                                                                                                                                                                                                                                                                                                                                                                                                                                                                                                                                                                                                                                                                                                                                                                                                                                                                                                                                                                                                                                                                                                                                                                                                                                                                                                                                                                                                                                                                                                                                                                                                                                                                                                                                                                                                                                                                                                                                                                                                                                                                             | SWKS   | Buy  | 94.06  | 82.40  | 11.64  |
| Whole Foods Markets                                                                                                                                                                                                                                                                                                                                                                                                                                                                                                                                                                                                                                                                                                                                                                                                                                                                                                                                                                                                                                                                                                                                                                                                                                                                                                                                                                                                                                                                                                                                                                                                                                                                                                                                                                                                                                                                                                                                                                                                                                                                                                            | WFM    | Buy  | 34.53  | 31.64  | 3.11   |
| WHOLE I OOGS WAINERS                                                                                                                                                                                                                                                                                                                                                                                                                                                                                                                                                                                                                                                                                                                                                                                                                                                                                                                                                                                                                                                                                                                                                                                                                                                                                                                                                                                                                                                                                                                                                                                                                                                                                                                                                                                                                                                                                                                                                                                                                                                                                                           | VVIIVI | Duy  | UT.UU  | J1.U4  | J. 1 1 |