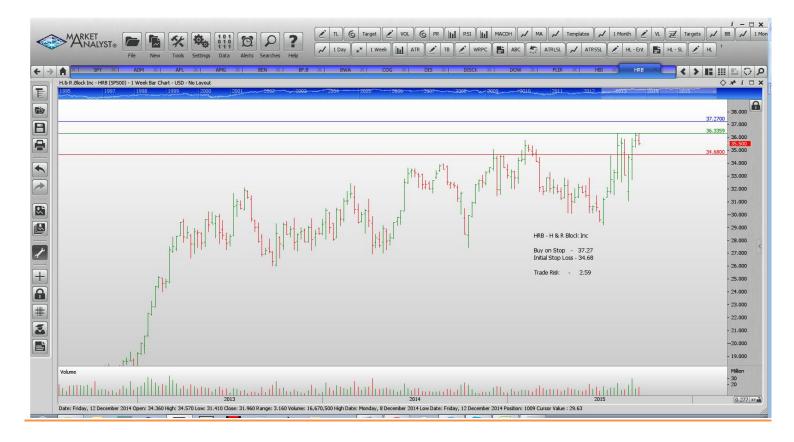

# **NEW ORDERS:**

| Archer Deniele                                                                                                                                                                                                                                                                                                                                                                                                                                                                                                                                                                                                                                                                                                                                                                                                                                                                                                                                                                                                                                                                                                                                                                                                                                                                                                                                                                                                                                                                                                                                                                                                                                                                                                                                                                                                                                                                                                                                                                                                                                                                                                                 |        | Call | 41.51  | 15 17  | 3.66   |
|--------------------------------------------------------------------------------------------------------------------------------------------------------------------------------------------------------------------------------------------------------------------------------------------------------------------------------------------------------------------------------------------------------------------------------------------------------------------------------------------------------------------------------------------------------------------------------------------------------------------------------------------------------------------------------------------------------------------------------------------------------------------------------------------------------------------------------------------------------------------------------------------------------------------------------------------------------------------------------------------------------------------------------------------------------------------------------------------------------------------------------------------------------------------------------------------------------------------------------------------------------------------------------------------------------------------------------------------------------------------------------------------------------------------------------------------------------------------------------------------------------------------------------------------------------------------------------------------------------------------------------------------------------------------------------------------------------------------------------------------------------------------------------------------------------------------------------------------------------------------------------------------------------------------------------------------------------------------------------------------------------------------------------------------------------------------------------------------------------------------------------|--------|------|--------|--------|--------|
| Archer Daniels                                                                                                                                                                                                                                                                                                                                                                                                                                                                                                                                                                                                                                                                                                                                                                                                                                                                                                                                                                                                                                                                                                                                                                                                                                                                                                                                                                                                                                                                                                                                                                                                                                                                                                                                                                                                                                                                                                                                                                                                                                                                                                                 | ADM    | Sell |        | 45.17  |        |
| Aflac                                                                                                                                                                                                                                                                                                                                                                                                                                                                                                                                                                                                                                                                                                                                                                                                                                                                                                                                                                                                                                                                                                                                                                                                                                                                                                                                                                                                                                                                                                                                                                                                                                                                                                                                                                                                                                                                                                                                                                                                                                                                                                                          | AFL    | Buy  | 60.02  | 56.19  | 3.83   |
| Affiliated Managers Grp                                                                                                                                                                                                                                                                                                                                                                                                                                                                                                                                                                                                                                                                                                                                                                                                                                                                                                                                                                                                                                                                                                                                                                                                                                                                                                                                                                                                                                                                                                                                                                                                                                                                                                                                                                                                                                                                                                                                                                                                                                                                                                        | AMG    | Sell | 169.48 | 182.96 | 13.48  |
| Franklin Resources                                                                                                                                                                                                                                                                                                                                                                                                                                                                                                                                                                                                                                                                                                                                                                                                                                                                                                                                                                                                                                                                                                                                                                                                                                                                                                                                                                                                                                                                                                                                                                                                                                                                                                                                                                                                                                                                                                                                                                                                                                                                                                             | BEN    | Sell | 37.27  | 41.25  | 4.02   |
| Brown-Forman Corp                                                                                                                                                                                                                                                                                                                                                                                                                                                                                                                                                                                                                                                                                                                                                                                                                                                                                                                                                                                                                                                                                                                                                                                                                                                                                                                                                                                                                                                                                                                                                                                                                                                                                                                                                                                                                                                                                                                                                                                                                                                                                                              | BF.B   | Sell | 92.62  | 98.91  | 6.29   |
| Borgwarner                                                                                                                                                                                                                                                                                                                                                                                                                                                                                                                                                                                                                                                                                                                                                                                                                                                                                                                                                                                                                                                                                                                                                                                                                                                                                                                                                                                                                                                                                                                                                                                                                                                                                                                                                                                                                                                                                                                                                                                                                                                                                                                     | BWA    | Sell | 41.12  | 45.38  | 4.26   |
| Walt Disney Company                                                                                                                                                                                                                                                                                                                                                                                                                                                                                                                                                                                                                                                                                                                                                                                                                                                                                                                                                                                                                                                                                                                                                                                                                                                                                                                                                                                                                                                                                                                                                                                                                                                                                                                                                                                                                                                                                                                                                                                                                                                                                                            | DIS    | Buy  | 105.95 | 99.16  | 6.79   |
| Discovery Communications                                                                                                                                                                                                                                                                                                                                                                                                                                                                                                                                                                                                                                                                                                                                                                                                                                                                                                                                                                                                                                                                                                                                                                                                                                                                                                                                                                                                                                                                                                                                                                                                                                                                                                                                                                                                                                                                                                                                                                                                                                                                                                       | DISCK  | Sell | 24.03  | 26.67  | 2.64   |
| Dow Chemicals                                                                                                                                                                                                                                                                                                                                                                                                                                                                                                                                                                                                                                                                                                                                                                                                                                                                                                                                                                                                                                                                                                                                                                                                                                                                                                                                                                                                                                                                                                                                                                                                                                                                                                                                                                                                                                                                                                                                                                                                                                                                                                                  | DOW    | Buy  | 45.61  | 41.30  | 4.31   |
| FLIR Systems                                                                                                                                                                                                                                                                                                                                                                                                                                                                                                                                                                                                                                                                                                                                                                                                                                                                                                                                                                                                                                                                                                                                                                                                                                                                                                                                                                                                                                                                                                                                                                                                                                                                                                                                                                                                                                                                                                                                                                                                                                                                                                                   | FLIR   | Buy  | 29.58  | 27.82  | 1.76   |
| Hannesbrands Inc                                                                                                                                                                                                                                                                                                                                                                                                                                                                                                                                                                                                                                                                                                                                                                                                                                                                                                                                                                                                                                                                                                                                                                                                                                                                                                                                                                                                                                                                                                                                                                                                                                                                                                                                                                                                                                                                                                                                                                                                                                                                                                               | HBI    | Buy  | 31.36  | 28.30  | 3.06   |
| H & R Block                                                                                                                                                                                                                                                                                                                                                                                                                                                                                                                                                                                                                                                                                                                                                                                                                                                                                                                                                                                                                                                                                                                                                                                                                                                                                                                                                                                                                                                                                                                                                                                                                                                                                                                                                                                                                                                                                                                                                                                                                                                                                                                    | HRB    | Buy  | 37.27  | 34.67  | 2.59   |
| International Paper                                                                                                                                                                                                                                                                                                                                                                                                                                                                                                                                                                                                                                                                                                                                                                                                                                                                                                                                                                                                                                                                                                                                                                                                                                                                                                                                                                                                                                                                                                                                                                                                                                                                                                                                                                                                                                                                                                                                                                                                                                                                                                            | IP IP  | Sell | 39.55  | 43.59  | 2.59   |
| the state of the s | KORS   | Sell | 47.06  | 42.32  | 4.74   |
| Michael Kors Holdings                                                                                                                                                                                                                                                                                                                                                                                                                                                                                                                                                                                                                                                                                                                                                                                                                                                                                                                                                                                                                                                                                                                                                                                                                                                                                                                                                                                                                                                                                                                                                                                                                                                                                                                                                                                                                                                                                                                                                                                                                                                                                                          |        |      |        |        |        |
| Kohl's Corp                                                                                                                                                                                                                                                                                                                                                                                                                                                                                                                                                                                                                                                                                                                                                                                                                                                                                                                                                                                                                                                                                                                                                                                                                                                                                                                                                                                                                                                                                                                                                                                                                                                                                                                                                                                                                                                                                                                                                                                                                                                                                                                    | KSS    | Sell | 47.45  | 52.73  | 5.28   |
| Loews Corp                                                                                                                                                                                                                                                                                                                                                                                                                                                                                                                                                                                                                                                                                                                                                                                                                                                                                                                                                                                                                                                                                                                                                                                                                                                                                                                                                                                                                                                                                                                                                                                                                                                                                                                                                                                                                                                                                                                                                                                                                                                                                                                     | L      | Sell | 35.13  | 36.98  | 1.85   |
| Lukaedia                                                                                                                                                                                                                                                                                                                                                                                                                                                                                                                                                                                                                                                                                                                                                                                                                                                                                                                                                                                                                                                                                                                                                                                                                                                                                                                                                                                                                                                                                                                                                                                                                                                                                                                                                                                                                                                                                                                                                                                                                                                                                                                       | LUK    | Sell | 19.68  | 21.55  | 1.87   |
| Mead Johnson Nutrition                                                                                                                                                                                                                                                                                                                                                                                                                                                                                                                                                                                                                                                                                                                                                                                                                                                                                                                                                                                                                                                                                                                                                                                                                                                                                                                                                                                                                                                                                                                                                                                                                                                                                                                                                                                                                                                                                                                                                                                                                                                                                                         | MJN    | Sell | 72.56  | 78.58  | 6.02   |
| Mallinkodt Plc                                                                                                                                                                                                                                                                                                                                                                                                                                                                                                                                                                                                                                                                                                                                                                                                                                                                                                                                                                                                                                                                                                                                                                                                                                                                                                                                                                                                                                                                                                                                                                                                                                                                                                                                                                                                                                                                                                                                                                                                                                                                                                                 | MNK    | Sell | 76.47  | 90.64  | 14.17  |
| Pioneer Natural Resources                                                                                                                                                                                                                                                                                                                                                                                                                                                                                                                                                                                                                                                                                                                                                                                                                                                                                                                                                                                                                                                                                                                                                                                                                                                                                                                                                                                                                                                                                                                                                                                                                                                                                                                                                                                                                                                                                                                                                                                                                                                                                                      | PXD    | Buy  | 128.20 | 111.78 | 17.58  |
| Ryder Systems                                                                                                                                                                                                                                                                                                                                                                                                                                                                                                                                                                                                                                                                                                                                                                                                                                                                                                                                                                                                                                                                                                                                                                                                                                                                                                                                                                                                                                                                                                                                                                                                                                                                                                                                                                                                                                                                                                                                                                                                                                                                                                                  | R      | Buy  | 85.32  | 78.80  | 6.52   |
| Skyworks Solutions                                                                                                                                                                                                                                                                                                                                                                                                                                                                                                                                                                                                                                                                                                                                                                                                                                                                                                                                                                                                                                                                                                                                                                                                                                                                                                                                                                                                                                                                                                                                                                                                                                                                                                                                                                                                                                                                                                                                                                                                                                                                                                             | SWKS   | Buy  | 94.06  | 82.40  | 11.64  |
| Whole Foods Markets                                                                                                                                                                                                                                                                                                                                                                                                                                                                                                                                                                                                                                                                                                                                                                                                                                                                                                                                                                                                                                                                                                                                                                                                                                                                                                                                                                                                                                                                                                                                                                                                                                                                                                                                                                                                                                                                                                                                                                                                                                                                                                            | WFM    | Buy  | 34.53  | 31.64  | 3.11   |
| WHOLE I OOGS WAINERS                                                                                                                                                                                                                                                                                                                                                                                                                                                                                                                                                                                                                                                                                                                                                                                                                                                                                                                                                                                                                                                                                                                                                                                                                                                                                                                                                                                                                                                                                                                                                                                                                                                                                                                                                                                                                                                                                                                                                                                                                                                                                                           | VVIIVI | Duy  | UT.UU  | J1.U4  | J. 1 1 |