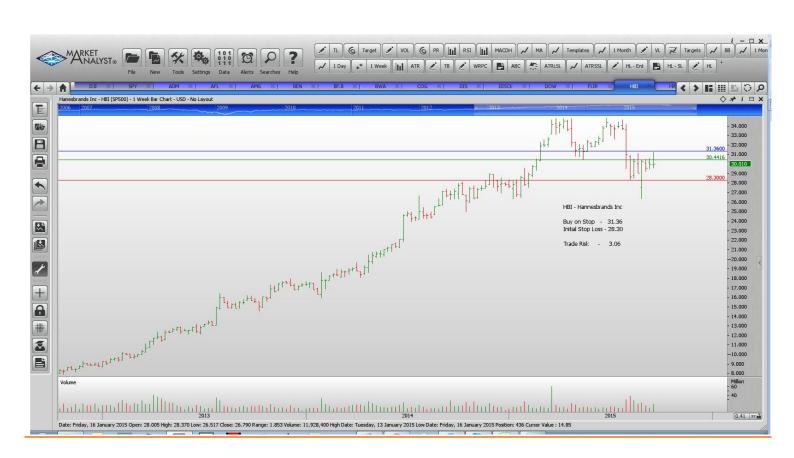

# **NEW ORDERS:**

| Archer Deniele                                                                                                                                                                                                                                                                                                                                                                                                                                                                                                                                                                                                                                                                                                                                                                                                                                                                                                                                                                                                                                                                                                                                                                                                                                                                                                                                                                                                                                                                                                                                                                                                                                                                                                                                                                                                                                                                                                                                                                                                                                                                                                                 |        | Call | 41.51  | 15 17  | 3.66   |
|--------------------------------------------------------------------------------------------------------------------------------------------------------------------------------------------------------------------------------------------------------------------------------------------------------------------------------------------------------------------------------------------------------------------------------------------------------------------------------------------------------------------------------------------------------------------------------------------------------------------------------------------------------------------------------------------------------------------------------------------------------------------------------------------------------------------------------------------------------------------------------------------------------------------------------------------------------------------------------------------------------------------------------------------------------------------------------------------------------------------------------------------------------------------------------------------------------------------------------------------------------------------------------------------------------------------------------------------------------------------------------------------------------------------------------------------------------------------------------------------------------------------------------------------------------------------------------------------------------------------------------------------------------------------------------------------------------------------------------------------------------------------------------------------------------------------------------------------------------------------------------------------------------------------------------------------------------------------------------------------------------------------------------------------------------------------------------------------------------------------------------|--------|------|--------|--------|--------|
| Archer Daniels                                                                                                                                                                                                                                                                                                                                                                                                                                                                                                                                                                                                                                                                                                                                                                                                                                                                                                                                                                                                                                                                                                                                                                                                                                                                                                                                                                                                                                                                                                                                                                                                                                                                                                                                                                                                                                                                                                                                                                                                                                                                                                                 | ADM    | Sell |        | 45.17  |        |
| Aflac                                                                                                                                                                                                                                                                                                                                                                                                                                                                                                                                                                                                                                                                                                                                                                                                                                                                                                                                                                                                                                                                                                                                                                                                                                                                                                                                                                                                                                                                                                                                                                                                                                                                                                                                                                                                                                                                                                                                                                                                                                                                                                                          | AFL    | Buy  | 60.02  | 56.19  | 3.83   |
| Affiliated Managers Grp                                                                                                                                                                                                                                                                                                                                                                                                                                                                                                                                                                                                                                                                                                                                                                                                                                                                                                                                                                                                                                                                                                                                                                                                                                                                                                                                                                                                                                                                                                                                                                                                                                                                                                                                                                                                                                                                                                                                                                                                                                                                                                        | AMG    | Sell | 169.48 | 182.96 | 13.48  |
| Franklin Resources                                                                                                                                                                                                                                                                                                                                                                                                                                                                                                                                                                                                                                                                                                                                                                                                                                                                                                                                                                                                                                                                                                                                                                                                                                                                                                                                                                                                                                                                                                                                                                                                                                                                                                                                                                                                                                                                                                                                                                                                                                                                                                             | BEN    | Sell | 37.27  | 41.25  | 4.02   |
| Brown-Forman Corp                                                                                                                                                                                                                                                                                                                                                                                                                                                                                                                                                                                                                                                                                                                                                                                                                                                                                                                                                                                                                                                                                                                                                                                                                                                                                                                                                                                                                                                                                                                                                                                                                                                                                                                                                                                                                                                                                                                                                                                                                                                                                                              | BF.B   | Sell | 92.62  | 98.91  | 6.29   |
| Borgwarner                                                                                                                                                                                                                                                                                                                                                                                                                                                                                                                                                                                                                                                                                                                                                                                                                                                                                                                                                                                                                                                                                                                                                                                                                                                                                                                                                                                                                                                                                                                                                                                                                                                                                                                                                                                                                                                                                                                                                                                                                                                                                                                     | BWA    | Sell | 41.12  | 45.38  | 4.26   |
| Walt Disney Company                                                                                                                                                                                                                                                                                                                                                                                                                                                                                                                                                                                                                                                                                                                                                                                                                                                                                                                                                                                                                                                                                                                                                                                                                                                                                                                                                                                                                                                                                                                                                                                                                                                                                                                                                                                                                                                                                                                                                                                                                                                                                                            | DIS    | Buy  | 105.95 | 99.16  | 6.79   |
| Discovery Communications                                                                                                                                                                                                                                                                                                                                                                                                                                                                                                                                                                                                                                                                                                                                                                                                                                                                                                                                                                                                                                                                                                                                                                                                                                                                                                                                                                                                                                                                                                                                                                                                                                                                                                                                                                                                                                                                                                                                                                                                                                                                                                       | DISCK  | Sell | 24.03  | 26.67  | 2.64   |
| Dow Chemicals                                                                                                                                                                                                                                                                                                                                                                                                                                                                                                                                                                                                                                                                                                                                                                                                                                                                                                                                                                                                                                                                                                                                                                                                                                                                                                                                                                                                                                                                                                                                                                                                                                                                                                                                                                                                                                                                                                                                                                                                                                                                                                                  | DOW    | Buy  | 45.61  | 41.30  | 4.31   |
| FLIR Systems                                                                                                                                                                                                                                                                                                                                                                                                                                                                                                                                                                                                                                                                                                                                                                                                                                                                                                                                                                                                                                                                                                                                                                                                                                                                                                                                                                                                                                                                                                                                                                                                                                                                                                                                                                                                                                                                                                                                                                                                                                                                                                                   | FLIR   | Buy  | 29.58  | 27.82  | 1.76   |
| Hannesbrands Inc                                                                                                                                                                                                                                                                                                                                                                                                                                                                                                                                                                                                                                                                                                                                                                                                                                                                                                                                                                                                                                                                                                                                                                                                                                                                                                                                                                                                                                                                                                                                                                                                                                                                                                                                                                                                                                                                                                                                                                                                                                                                                                               | HBI    | Buy  | 31.36  | 28.30  | 3.06   |
| H & R Block                                                                                                                                                                                                                                                                                                                                                                                                                                                                                                                                                                                                                                                                                                                                                                                                                                                                                                                                                                                                                                                                                                                                                                                                                                                                                                                                                                                                                                                                                                                                                                                                                                                                                                                                                                                                                                                                                                                                                                                                                                                                                                                    | HRB    | Buy  | 37.27  | 34.67  | 2.59   |
| International Paper                                                                                                                                                                                                                                                                                                                                                                                                                                                                                                                                                                                                                                                                                                                                                                                                                                                                                                                                                                                                                                                                                                                                                                                                                                                                                                                                                                                                                                                                                                                                                                                                                                                                                                                                                                                                                                                                                                                                                                                                                                                                                                            | IP IP  | Sell | 39.55  | 43.59  | 2.59   |
| the state of the s | KORS   | Sell | 47.06  | 42.32  | 4.74   |
| Michael Kors Holdings                                                                                                                                                                                                                                                                                                                                                                                                                                                                                                                                                                                                                                                                                                                                                                                                                                                                                                                                                                                                                                                                                                                                                                                                                                                                                                                                                                                                                                                                                                                                                                                                                                                                                                                                                                                                                                                                                                                                                                                                                                                                                                          |        |      |        |        |        |
| Kohl's Corp                                                                                                                                                                                                                                                                                                                                                                                                                                                                                                                                                                                                                                                                                                                                                                                                                                                                                                                                                                                                                                                                                                                                                                                                                                                                                                                                                                                                                                                                                                                                                                                                                                                                                                                                                                                                                                                                                                                                                                                                                                                                                                                    | KSS    | Sell | 47.45  | 52.73  | 5.28   |
| Loews Corp                                                                                                                                                                                                                                                                                                                                                                                                                                                                                                                                                                                                                                                                                                                                                                                                                                                                                                                                                                                                                                                                                                                                                                                                                                                                                                                                                                                                                                                                                                                                                                                                                                                                                                                                                                                                                                                                                                                                                                                                                                                                                                                     | L      | Sell | 35.13  | 36.98  | 1.85   |
| Lukaedia                                                                                                                                                                                                                                                                                                                                                                                                                                                                                                                                                                                                                                                                                                                                                                                                                                                                                                                                                                                                                                                                                                                                                                                                                                                                                                                                                                                                                                                                                                                                                                                                                                                                                                                                                                                                                                                                                                                                                                                                                                                                                                                       | LUK    | Sell | 19.68  | 21.55  | 1.87   |
| Mead Johnson Nutrition                                                                                                                                                                                                                                                                                                                                                                                                                                                                                                                                                                                                                                                                                                                                                                                                                                                                                                                                                                                                                                                                                                                                                                                                                                                                                                                                                                                                                                                                                                                                                                                                                                                                                                                                                                                                                                                                                                                                                                                                                                                                                                         | MJN    | Sell | 72.56  | 78.58  | 6.02   |
| Mallinkodt Plc                                                                                                                                                                                                                                                                                                                                                                                                                                                                                                                                                                                                                                                                                                                                                                                                                                                                                                                                                                                                                                                                                                                                                                                                                                                                                                                                                                                                                                                                                                                                                                                                                                                                                                                                                                                                                                                                                                                                                                                                                                                                                                                 | MNK    | Sell | 76.47  | 90.64  | 14.17  |
| Pioneer Natural Resources                                                                                                                                                                                                                                                                                                                                                                                                                                                                                                                                                                                                                                                                                                                                                                                                                                                                                                                                                                                                                                                                                                                                                                                                                                                                                                                                                                                                                                                                                                                                                                                                                                                                                                                                                                                                                                                                                                                                                                                                                                                                                                      | PXD    | Buy  | 128.20 | 111.78 | 17.58  |
| Ryder Systems                                                                                                                                                                                                                                                                                                                                                                                                                                                                                                                                                                                                                                                                                                                                                                                                                                                                                                                                                                                                                                                                                                                                                                                                                                                                                                                                                                                                                                                                                                                                                                                                                                                                                                                                                                                                                                                                                                                                                                                                                                                                                                                  | R      | Buy  | 85.32  | 78.80  | 6.52   |
| Skyworks Solutions                                                                                                                                                                                                                                                                                                                                                                                                                                                                                                                                                                                                                                                                                                                                                                                                                                                                                                                                                                                                                                                                                                                                                                                                                                                                                                                                                                                                                                                                                                                                                                                                                                                                                                                                                                                                                                                                                                                                                                                                                                                                                                             | SWKS   | Buy  | 94.06  | 82.40  | 11.64  |
| Whole Foods Markets                                                                                                                                                                                                                                                                                                                                                                                                                                                                                                                                                                                                                                                                                                                                                                                                                                                                                                                                                                                                                                                                                                                                                                                                                                                                                                                                                                                                                                                                                                                                                                                                                                                                                                                                                                                                                                                                                                                                                                                                                                                                                                            | WFM    | Buy  | 34.53  | 31.64  | 3.11   |
| WHOLE I OOGS WAINERS                                                                                                                                                                                                                                                                                                                                                                                                                                                                                                                                                                                                                                                                                                                                                                                                                                                                                                                                                                                                                                                                                                                                                                                                                                                                                                                                                                                                                                                                                                                                                                                                                                                                                                                                                                                                                                                                                                                                                                                                                                                                                                           | VVIIVI | Duy  | UT.UU  | J1.U4  | J. 1 1 |