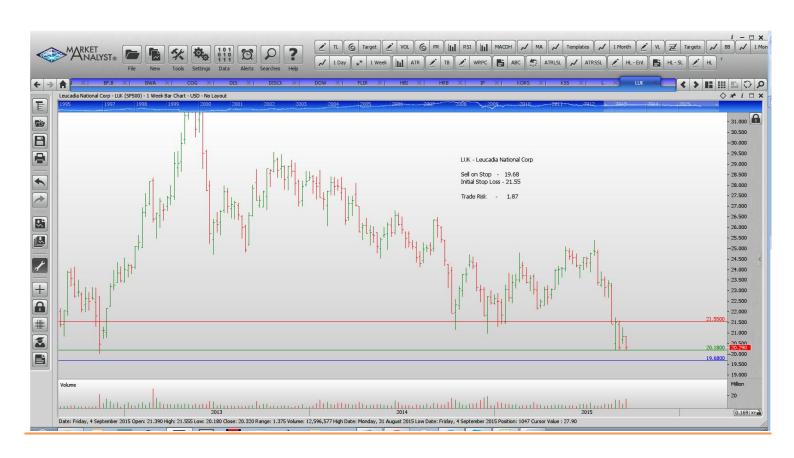

# **NEW ORDERS:**

| Archer Deniele                                                                                                                                                                                                                                                                                                                                                                                                                                                                                                                                                                                                                                                                                                                                                                                                                                                                                                                                                                                                                                                                                                                                                                                                                                                                                                                                                                                                                                                                                                                                                                                                                                                                                                                                                                                                                                                                                                                                                                                                                                                                                                                 |        | Call | 41.51  | 15 17  | 3.66   |
|--------------------------------------------------------------------------------------------------------------------------------------------------------------------------------------------------------------------------------------------------------------------------------------------------------------------------------------------------------------------------------------------------------------------------------------------------------------------------------------------------------------------------------------------------------------------------------------------------------------------------------------------------------------------------------------------------------------------------------------------------------------------------------------------------------------------------------------------------------------------------------------------------------------------------------------------------------------------------------------------------------------------------------------------------------------------------------------------------------------------------------------------------------------------------------------------------------------------------------------------------------------------------------------------------------------------------------------------------------------------------------------------------------------------------------------------------------------------------------------------------------------------------------------------------------------------------------------------------------------------------------------------------------------------------------------------------------------------------------------------------------------------------------------------------------------------------------------------------------------------------------------------------------------------------------------------------------------------------------------------------------------------------------------------------------------------------------------------------------------------------------|--------|------|--------|--------|--------|
| Archer Daniels                                                                                                                                                                                                                                                                                                                                                                                                                                                                                                                                                                                                                                                                                                                                                                                                                                                                                                                                                                                                                                                                                                                                                                                                                                                                                                                                                                                                                                                                                                                                                                                                                                                                                                                                                                                                                                                                                                                                                                                                                                                                                                                 | ADM    | Sell |        | 45.17  |        |
| Aflac                                                                                                                                                                                                                                                                                                                                                                                                                                                                                                                                                                                                                                                                                                                                                                                                                                                                                                                                                                                                                                                                                                                                                                                                                                                                                                                                                                                                                                                                                                                                                                                                                                                                                                                                                                                                                                                                                                                                                                                                                                                                                                                          | AFL    | Buy  | 60.02  | 56.19  | 3.83   |
| Affiliated Managers Grp                                                                                                                                                                                                                                                                                                                                                                                                                                                                                                                                                                                                                                                                                                                                                                                                                                                                                                                                                                                                                                                                                                                                                                                                                                                                                                                                                                                                                                                                                                                                                                                                                                                                                                                                                                                                                                                                                                                                                                                                                                                                                                        | AMG    | Sell | 169.48 | 182.96 | 13.48  |
| Franklin Resources                                                                                                                                                                                                                                                                                                                                                                                                                                                                                                                                                                                                                                                                                                                                                                                                                                                                                                                                                                                                                                                                                                                                                                                                                                                                                                                                                                                                                                                                                                                                                                                                                                                                                                                                                                                                                                                                                                                                                                                                                                                                                                             | BEN    | Sell | 37.27  | 41.25  | 4.02   |
| Brown-Forman Corp                                                                                                                                                                                                                                                                                                                                                                                                                                                                                                                                                                                                                                                                                                                                                                                                                                                                                                                                                                                                                                                                                                                                                                                                                                                                                                                                                                                                                                                                                                                                                                                                                                                                                                                                                                                                                                                                                                                                                                                                                                                                                                              | BF.B   | Sell | 92.62  | 98.91  | 6.29   |
| Borgwarner                                                                                                                                                                                                                                                                                                                                                                                                                                                                                                                                                                                                                                                                                                                                                                                                                                                                                                                                                                                                                                                                                                                                                                                                                                                                                                                                                                                                                                                                                                                                                                                                                                                                                                                                                                                                                                                                                                                                                                                                                                                                                                                     | BWA    | Sell | 41.12  | 45.38  | 4.26   |
| Walt Disney Company                                                                                                                                                                                                                                                                                                                                                                                                                                                                                                                                                                                                                                                                                                                                                                                                                                                                                                                                                                                                                                                                                                                                                                                                                                                                                                                                                                                                                                                                                                                                                                                                                                                                                                                                                                                                                                                                                                                                                                                                                                                                                                            | DIS    | Buy  | 105.95 | 99.16  | 6.79   |
| Discovery Communications                                                                                                                                                                                                                                                                                                                                                                                                                                                                                                                                                                                                                                                                                                                                                                                                                                                                                                                                                                                                                                                                                                                                                                                                                                                                                                                                                                                                                                                                                                                                                                                                                                                                                                                                                                                                                                                                                                                                                                                                                                                                                                       | DISCK  | Sell | 24.03  | 26.67  | 2.64   |
| Dow Chemicals                                                                                                                                                                                                                                                                                                                                                                                                                                                                                                                                                                                                                                                                                                                                                                                                                                                                                                                                                                                                                                                                                                                                                                                                                                                                                                                                                                                                                                                                                                                                                                                                                                                                                                                                                                                                                                                                                                                                                                                                                                                                                                                  | DOW    | Buy  | 45.61  | 41.30  | 4.31   |
| FLIR Systems                                                                                                                                                                                                                                                                                                                                                                                                                                                                                                                                                                                                                                                                                                                                                                                                                                                                                                                                                                                                                                                                                                                                                                                                                                                                                                                                                                                                                                                                                                                                                                                                                                                                                                                                                                                                                                                                                                                                                                                                                                                                                                                   | FLIR   | Buy  | 29.58  | 27.82  | 1.76   |
| Hannesbrands Inc                                                                                                                                                                                                                                                                                                                                                                                                                                                                                                                                                                                                                                                                                                                                                                                                                                                                                                                                                                                                                                                                                                                                                                                                                                                                                                                                                                                                                                                                                                                                                                                                                                                                                                                                                                                                                                                                                                                                                                                                                                                                                                               | HBI    | Buy  | 31.36  | 28.30  | 3.06   |
| H & R Block                                                                                                                                                                                                                                                                                                                                                                                                                                                                                                                                                                                                                                                                                                                                                                                                                                                                                                                                                                                                                                                                                                                                                                                                                                                                                                                                                                                                                                                                                                                                                                                                                                                                                                                                                                                                                                                                                                                                                                                                                                                                                                                    | HRB    | Buy  | 37.27  | 34.67  | 2.59   |
| International Paper                                                                                                                                                                                                                                                                                                                                                                                                                                                                                                                                                                                                                                                                                                                                                                                                                                                                                                                                                                                                                                                                                                                                                                                                                                                                                                                                                                                                                                                                                                                                                                                                                                                                                                                                                                                                                                                                                                                                                                                                                                                                                                            | IP IP  | Sell | 39.55  | 43.59  | 2.59   |
| the state of the s | KORS   | Sell | 47.06  | 42.32  | 4.74   |
| Michael Kors Holdings                                                                                                                                                                                                                                                                                                                                                                                                                                                                                                                                                                                                                                                                                                                                                                                                                                                                                                                                                                                                                                                                                                                                                                                                                                                                                                                                                                                                                                                                                                                                                                                                                                                                                                                                                                                                                                                                                                                                                                                                                                                                                                          |        |      |        |        |        |
| Kohl's Corp                                                                                                                                                                                                                                                                                                                                                                                                                                                                                                                                                                                                                                                                                                                                                                                                                                                                                                                                                                                                                                                                                                                                                                                                                                                                                                                                                                                                                                                                                                                                                                                                                                                                                                                                                                                                                                                                                                                                                                                                                                                                                                                    | KSS    | Sell | 47.45  | 52.73  | 5.28   |
| Loews Corp                                                                                                                                                                                                                                                                                                                                                                                                                                                                                                                                                                                                                                                                                                                                                                                                                                                                                                                                                                                                                                                                                                                                                                                                                                                                                                                                                                                                                                                                                                                                                                                                                                                                                                                                                                                                                                                                                                                                                                                                                                                                                                                     | L      | Sell | 35.13  | 36.98  | 1.85   |
| Lukaedia                                                                                                                                                                                                                                                                                                                                                                                                                                                                                                                                                                                                                                                                                                                                                                                                                                                                                                                                                                                                                                                                                                                                                                                                                                                                                                                                                                                                                                                                                                                                                                                                                                                                                                                                                                                                                                                                                                                                                                                                                                                                                                                       | LUK    | Sell | 19.68  | 21.55  | 1.87   |
| Mead Johnson Nutrition                                                                                                                                                                                                                                                                                                                                                                                                                                                                                                                                                                                                                                                                                                                                                                                                                                                                                                                                                                                                                                                                                                                                                                                                                                                                                                                                                                                                                                                                                                                                                                                                                                                                                                                                                                                                                                                                                                                                                                                                                                                                                                         | MJN    | Sell | 72.56  | 78.58  | 6.02   |
| Mallinkodt Plc                                                                                                                                                                                                                                                                                                                                                                                                                                                                                                                                                                                                                                                                                                                                                                                                                                                                                                                                                                                                                                                                                                                                                                                                                                                                                                                                                                                                                                                                                                                                                                                                                                                                                                                                                                                                                                                                                                                                                                                                                                                                                                                 | MNK    | Sell | 76.47  | 90.64  | 14.17  |
| Pioneer Natural Resources                                                                                                                                                                                                                                                                                                                                                                                                                                                                                                                                                                                                                                                                                                                                                                                                                                                                                                                                                                                                                                                                                                                                                                                                                                                                                                                                                                                                                                                                                                                                                                                                                                                                                                                                                                                                                                                                                                                                                                                                                                                                                                      | PXD    | Buy  | 128.20 | 111.78 | 17.58  |
| Ryder Systems                                                                                                                                                                                                                                                                                                                                                                                                                                                                                                                                                                                                                                                                                                                                                                                                                                                                                                                                                                                                                                                                                                                                                                                                                                                                                                                                                                                                                                                                                                                                                                                                                                                                                                                                                                                                                                                                                                                                                                                                                                                                                                                  | R      | Buy  | 85.32  | 78.80  | 6.52   |
| Skyworks Solutions                                                                                                                                                                                                                                                                                                                                                                                                                                                                                                                                                                                                                                                                                                                                                                                                                                                                                                                                                                                                                                                                                                                                                                                                                                                                                                                                                                                                                                                                                                                                                                                                                                                                                                                                                                                                                                                                                                                                                                                                                                                                                                             | SWKS   | Buy  | 94.06  | 82.40  | 11.64  |
| Whole Foods Markets                                                                                                                                                                                                                                                                                                                                                                                                                                                                                                                                                                                                                                                                                                                                                                                                                                                                                                                                                                                                                                                                                                                                                                                                                                                                                                                                                                                                                                                                                                                                                                                                                                                                                                                                                                                                                                                                                                                                                                                                                                                                                                            | WFM    | Buy  | 34.53  | 31.64  | 3.11   |
| WHOLE I OOGS WAINERS                                                                                                                                                                                                                                                                                                                                                                                                                                                                                                                                                                                                                                                                                                                                                                                                                                                                                                                                                                                                                                                                                                                                                                                                                                                                                                                                                                                                                                                                                                                                                                                                                                                                                                                                                                                                                                                                                                                                                                                                                                                                                                           | VVIIVI | Duy  | UT.UU  | J1.U4  | J. 1 1 |