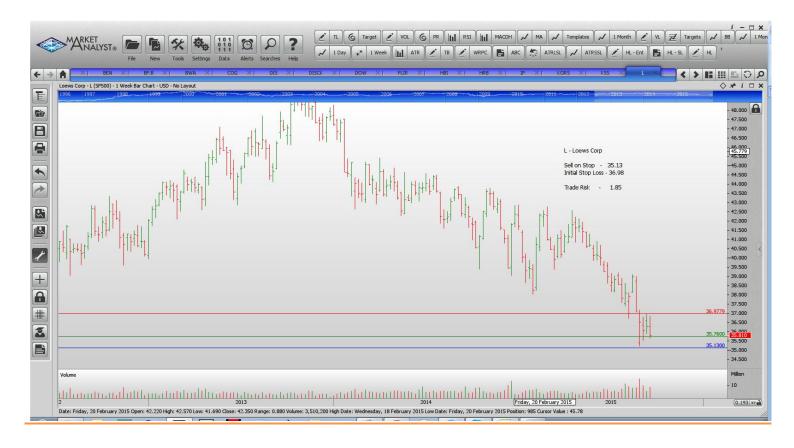

# **NEW ORDERS:**

| Archer Deniele                                                                                                                                                                                                                                                                                                                                                                                                                                                                                                                                                                                                                                                                                                                                                                                                                                                                                                                                                                                                                                                                                                                                                                                                                                                                                                                                                                                                                                                                                                                                                                                                                                                                                                                                                                                                                                                                                                                                                                                                                                                                                                                 |        | Call | 41.51  | 15 17  | 3.66   |
|--------------------------------------------------------------------------------------------------------------------------------------------------------------------------------------------------------------------------------------------------------------------------------------------------------------------------------------------------------------------------------------------------------------------------------------------------------------------------------------------------------------------------------------------------------------------------------------------------------------------------------------------------------------------------------------------------------------------------------------------------------------------------------------------------------------------------------------------------------------------------------------------------------------------------------------------------------------------------------------------------------------------------------------------------------------------------------------------------------------------------------------------------------------------------------------------------------------------------------------------------------------------------------------------------------------------------------------------------------------------------------------------------------------------------------------------------------------------------------------------------------------------------------------------------------------------------------------------------------------------------------------------------------------------------------------------------------------------------------------------------------------------------------------------------------------------------------------------------------------------------------------------------------------------------------------------------------------------------------------------------------------------------------------------------------------------------------------------------------------------------------|--------|------|--------|--------|--------|
| Archer Daniels                                                                                                                                                                                                                                                                                                                                                                                                                                                                                                                                                                                                                                                                                                                                                                                                                                                                                                                                                                                                                                                                                                                                                                                                                                                                                                                                                                                                                                                                                                                                                                                                                                                                                                                                                                                                                                                                                                                                                                                                                                                                                                                 | ADM    | Sell |        | 45.17  |        |
| Aflac                                                                                                                                                                                                                                                                                                                                                                                                                                                                                                                                                                                                                                                                                                                                                                                                                                                                                                                                                                                                                                                                                                                                                                                                                                                                                                                                                                                                                                                                                                                                                                                                                                                                                                                                                                                                                                                                                                                                                                                                                                                                                                                          | AFL    | Buy  | 60.02  | 56.19  | 3.83   |
| Affiliated Managers Grp                                                                                                                                                                                                                                                                                                                                                                                                                                                                                                                                                                                                                                                                                                                                                                                                                                                                                                                                                                                                                                                                                                                                                                                                                                                                                                                                                                                                                                                                                                                                                                                                                                                                                                                                                                                                                                                                                                                                                                                                                                                                                                        | AMG    | Sell | 169.48 | 182.96 | 13.48  |
| Franklin Resources                                                                                                                                                                                                                                                                                                                                                                                                                                                                                                                                                                                                                                                                                                                                                                                                                                                                                                                                                                                                                                                                                                                                                                                                                                                                                                                                                                                                                                                                                                                                                                                                                                                                                                                                                                                                                                                                                                                                                                                                                                                                                                             | BEN    | Sell | 37.27  | 41.25  | 4.02   |
| Brown-Forman Corp                                                                                                                                                                                                                                                                                                                                                                                                                                                                                                                                                                                                                                                                                                                                                                                                                                                                                                                                                                                                                                                                                                                                                                                                                                                                                                                                                                                                                                                                                                                                                                                                                                                                                                                                                                                                                                                                                                                                                                                                                                                                                                              | BF.B   | Sell | 92.62  | 98.91  | 6.29   |
| Borgwarner                                                                                                                                                                                                                                                                                                                                                                                                                                                                                                                                                                                                                                                                                                                                                                                                                                                                                                                                                                                                                                                                                                                                                                                                                                                                                                                                                                                                                                                                                                                                                                                                                                                                                                                                                                                                                                                                                                                                                                                                                                                                                                                     | BWA    | Sell | 41.12  | 45.38  | 4.26   |
| Walt Disney Company                                                                                                                                                                                                                                                                                                                                                                                                                                                                                                                                                                                                                                                                                                                                                                                                                                                                                                                                                                                                                                                                                                                                                                                                                                                                                                                                                                                                                                                                                                                                                                                                                                                                                                                                                                                                                                                                                                                                                                                                                                                                                                            | DIS    | Buy  | 105.95 | 99.16  | 6.79   |
| Discovery Communications                                                                                                                                                                                                                                                                                                                                                                                                                                                                                                                                                                                                                                                                                                                                                                                                                                                                                                                                                                                                                                                                                                                                                                                                                                                                                                                                                                                                                                                                                                                                                                                                                                                                                                                                                                                                                                                                                                                                                                                                                                                                                                       | DISCK  | Sell | 24.03  | 26.67  | 2.64   |
| Dow Chemicals                                                                                                                                                                                                                                                                                                                                                                                                                                                                                                                                                                                                                                                                                                                                                                                                                                                                                                                                                                                                                                                                                                                                                                                                                                                                                                                                                                                                                                                                                                                                                                                                                                                                                                                                                                                                                                                                                                                                                                                                                                                                                                                  | DOW    | Buy  | 45.61  | 41.30  | 4.31   |
| FLIR Systems                                                                                                                                                                                                                                                                                                                                                                                                                                                                                                                                                                                                                                                                                                                                                                                                                                                                                                                                                                                                                                                                                                                                                                                                                                                                                                                                                                                                                                                                                                                                                                                                                                                                                                                                                                                                                                                                                                                                                                                                                                                                                                                   | FLIR   | Buy  | 29.58  | 27.82  | 1.76   |
| Hannesbrands Inc                                                                                                                                                                                                                                                                                                                                                                                                                                                                                                                                                                                                                                                                                                                                                                                                                                                                                                                                                                                                                                                                                                                                                                                                                                                                                                                                                                                                                                                                                                                                                                                                                                                                                                                                                                                                                                                                                                                                                                                                                                                                                                               | HBI    | Buy  | 31.36  | 28.30  | 3.06   |
| H & R Block                                                                                                                                                                                                                                                                                                                                                                                                                                                                                                                                                                                                                                                                                                                                                                                                                                                                                                                                                                                                                                                                                                                                                                                                                                                                                                                                                                                                                                                                                                                                                                                                                                                                                                                                                                                                                                                                                                                                                                                                                                                                                                                    | HRB    | Buy  | 37.27  | 34.67  | 2.59   |
| International Paper                                                                                                                                                                                                                                                                                                                                                                                                                                                                                                                                                                                                                                                                                                                                                                                                                                                                                                                                                                                                                                                                                                                                                                                                                                                                                                                                                                                                                                                                                                                                                                                                                                                                                                                                                                                                                                                                                                                                                                                                                                                                                                            | IP IP  | Sell | 39.55  | 43.59  | 2.59   |
| the state of the s | KORS   | Sell | 47.06  | 42.32  | 4.74   |
| Michael Kors Holdings                                                                                                                                                                                                                                                                                                                                                                                                                                                                                                                                                                                                                                                                                                                                                                                                                                                                                                                                                                                                                                                                                                                                                                                                                                                                                                                                                                                                                                                                                                                                                                                                                                                                                                                                                                                                                                                                                                                                                                                                                                                                                                          |        |      |        |        |        |
| Kohl's Corp                                                                                                                                                                                                                                                                                                                                                                                                                                                                                                                                                                                                                                                                                                                                                                                                                                                                                                                                                                                                                                                                                                                                                                                                                                                                                                                                                                                                                                                                                                                                                                                                                                                                                                                                                                                                                                                                                                                                                                                                                                                                                                                    | KSS    | Sell | 47.45  | 52.73  | 5.28   |
| Loews Corp                                                                                                                                                                                                                                                                                                                                                                                                                                                                                                                                                                                                                                                                                                                                                                                                                                                                                                                                                                                                                                                                                                                                                                                                                                                                                                                                                                                                                                                                                                                                                                                                                                                                                                                                                                                                                                                                                                                                                                                                                                                                                                                     | L      | Sell | 35.13  | 36.98  | 1.85   |
| Lukaedia                                                                                                                                                                                                                                                                                                                                                                                                                                                                                                                                                                                                                                                                                                                                                                                                                                                                                                                                                                                                                                                                                                                                                                                                                                                                                                                                                                                                                                                                                                                                                                                                                                                                                                                                                                                                                                                                                                                                                                                                                                                                                                                       | LUK    | Sell | 19.68  | 21.55  | 1.87   |
| Mead Johnson Nutrition                                                                                                                                                                                                                                                                                                                                                                                                                                                                                                                                                                                                                                                                                                                                                                                                                                                                                                                                                                                                                                                                                                                                                                                                                                                                                                                                                                                                                                                                                                                                                                                                                                                                                                                                                                                                                                                                                                                                                                                                                                                                                                         | MJN    | Sell | 72.56  | 78.58  | 6.02   |
| Mallinkodt Plc                                                                                                                                                                                                                                                                                                                                                                                                                                                                                                                                                                                                                                                                                                                                                                                                                                                                                                                                                                                                                                                                                                                                                                                                                                                                                                                                                                                                                                                                                                                                                                                                                                                                                                                                                                                                                                                                                                                                                                                                                                                                                                                 | MNK    | Sell | 76.47  | 90.64  | 14.17  |
| Pioneer Natural Resources                                                                                                                                                                                                                                                                                                                                                                                                                                                                                                                                                                                                                                                                                                                                                                                                                                                                                                                                                                                                                                                                                                                                                                                                                                                                                                                                                                                                                                                                                                                                                                                                                                                                                                                                                                                                                                                                                                                                                                                                                                                                                                      | PXD    | Buy  | 128.20 | 111.78 | 17.58  |
| Ryder Systems                                                                                                                                                                                                                                                                                                                                                                                                                                                                                                                                                                                                                                                                                                                                                                                                                                                                                                                                                                                                                                                                                                                                                                                                                                                                                                                                                                                                                                                                                                                                                                                                                                                                                                                                                                                                                                                                                                                                                                                                                                                                                                                  | R      | Buy  | 85.32  | 78.80  | 6.52   |
| Skyworks Solutions                                                                                                                                                                                                                                                                                                                                                                                                                                                                                                                                                                                                                                                                                                                                                                                                                                                                                                                                                                                                                                                                                                                                                                                                                                                                                                                                                                                                                                                                                                                                                                                                                                                                                                                                                                                                                                                                                                                                                                                                                                                                                                             | SWKS   | Buy  | 94.06  | 82.40  | 11.64  |
| Whole Foods Markets                                                                                                                                                                                                                                                                                                                                                                                                                                                                                                                                                                                                                                                                                                                                                                                                                                                                                                                                                                                                                                                                                                                                                                                                                                                                                                                                                                                                                                                                                                                                                                                                                                                                                                                                                                                                                                                                                                                                                                                                                                                                                                            | WFM    | Buy  | 34.53  | 31.64  | 3.11   |
| WHOLE I OOGS WAINERS                                                                                                                                                                                                                                                                                                                                                                                                                                                                                                                                                                                                                                                                                                                                                                                                                                                                                                                                                                                                                                                                                                                                                                                                                                                                                                                                                                                                                                                                                                                                                                                                                                                                                                                                                                                                                                                                                                                                                                                                                                                                                                           | VVIIVI | Duy  | UT.UU  | J1.U4  | J. 1 1 |