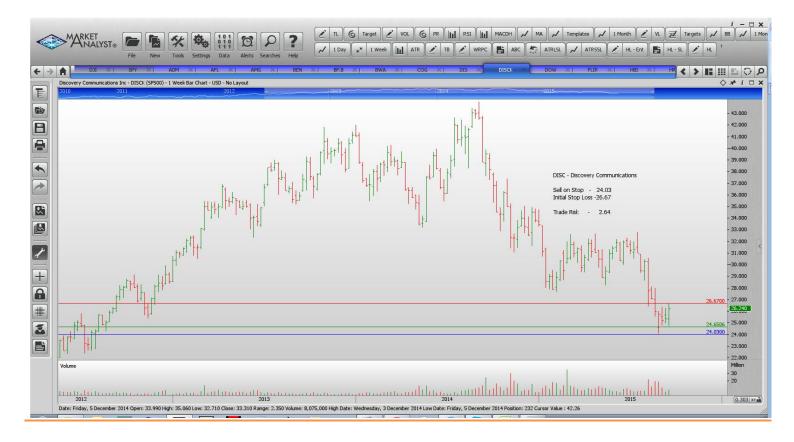

# **NEW ORDERS:**

| Archer Deniele                                                                                                                                                                                                                                                                                                                                                                                                                                                                                                                                                                                                                                                                                                                                                                                                                                                                                                                                                                                                                                                                                                                                                                                                                                                                                                                                                                                                                                                                                                                                                                                                                                                                                                                                                                                                                                                                                                                                                                                                                                                                                                                 |        | Call | 41.51  | 15 17  | 3.66   |
|--------------------------------------------------------------------------------------------------------------------------------------------------------------------------------------------------------------------------------------------------------------------------------------------------------------------------------------------------------------------------------------------------------------------------------------------------------------------------------------------------------------------------------------------------------------------------------------------------------------------------------------------------------------------------------------------------------------------------------------------------------------------------------------------------------------------------------------------------------------------------------------------------------------------------------------------------------------------------------------------------------------------------------------------------------------------------------------------------------------------------------------------------------------------------------------------------------------------------------------------------------------------------------------------------------------------------------------------------------------------------------------------------------------------------------------------------------------------------------------------------------------------------------------------------------------------------------------------------------------------------------------------------------------------------------------------------------------------------------------------------------------------------------------------------------------------------------------------------------------------------------------------------------------------------------------------------------------------------------------------------------------------------------------------------------------------------------------------------------------------------------|--------|------|--------|--------|--------|
| Archer Daniels                                                                                                                                                                                                                                                                                                                                                                                                                                                                                                                                                                                                                                                                                                                                                                                                                                                                                                                                                                                                                                                                                                                                                                                                                                                                                                                                                                                                                                                                                                                                                                                                                                                                                                                                                                                                                                                                                                                                                                                                                                                                                                                 | ADM    | Sell |        | 45.17  |        |
| Aflac                                                                                                                                                                                                                                                                                                                                                                                                                                                                                                                                                                                                                                                                                                                                                                                                                                                                                                                                                                                                                                                                                                                                                                                                                                                                                                                                                                                                                                                                                                                                                                                                                                                                                                                                                                                                                                                                                                                                                                                                                                                                                                                          | AFL    | Buy  | 60.02  | 56.19  | 3.83   |
| Affiliated Managers Grp                                                                                                                                                                                                                                                                                                                                                                                                                                                                                                                                                                                                                                                                                                                                                                                                                                                                                                                                                                                                                                                                                                                                                                                                                                                                                                                                                                                                                                                                                                                                                                                                                                                                                                                                                                                                                                                                                                                                                                                                                                                                                                        | AMG    | Sell | 169.48 | 182.96 | 13.48  |
| Franklin Resources                                                                                                                                                                                                                                                                                                                                                                                                                                                                                                                                                                                                                                                                                                                                                                                                                                                                                                                                                                                                                                                                                                                                                                                                                                                                                                                                                                                                                                                                                                                                                                                                                                                                                                                                                                                                                                                                                                                                                                                                                                                                                                             | BEN    | Sell | 37.27  | 41.25  | 4.02   |
| Brown-Forman Corp                                                                                                                                                                                                                                                                                                                                                                                                                                                                                                                                                                                                                                                                                                                                                                                                                                                                                                                                                                                                                                                                                                                                                                                                                                                                                                                                                                                                                                                                                                                                                                                                                                                                                                                                                                                                                                                                                                                                                                                                                                                                                                              | BF.B   | Sell | 92.62  | 98.91  | 6.29   |
| Borgwarner                                                                                                                                                                                                                                                                                                                                                                                                                                                                                                                                                                                                                                                                                                                                                                                                                                                                                                                                                                                                                                                                                                                                                                                                                                                                                                                                                                                                                                                                                                                                                                                                                                                                                                                                                                                                                                                                                                                                                                                                                                                                                                                     | BWA    | Sell | 41.12  | 45.38  | 4.26   |
| Walt Disney Company                                                                                                                                                                                                                                                                                                                                                                                                                                                                                                                                                                                                                                                                                                                                                                                                                                                                                                                                                                                                                                                                                                                                                                                                                                                                                                                                                                                                                                                                                                                                                                                                                                                                                                                                                                                                                                                                                                                                                                                                                                                                                                            | DIS    | Buy  | 105.95 | 99.16  | 6.79   |
| Discovery Communications                                                                                                                                                                                                                                                                                                                                                                                                                                                                                                                                                                                                                                                                                                                                                                                                                                                                                                                                                                                                                                                                                                                                                                                                                                                                                                                                                                                                                                                                                                                                                                                                                                                                                                                                                                                                                                                                                                                                                                                                                                                                                                       | DISCK  | Sell | 24.03  | 26.67  | 2.64   |
| Dow Chemicals                                                                                                                                                                                                                                                                                                                                                                                                                                                                                                                                                                                                                                                                                                                                                                                                                                                                                                                                                                                                                                                                                                                                                                                                                                                                                                                                                                                                                                                                                                                                                                                                                                                                                                                                                                                                                                                                                                                                                                                                                                                                                                                  | DOW    | Buy  | 45.61  | 41.30  | 4.31   |
| FLIR Systems                                                                                                                                                                                                                                                                                                                                                                                                                                                                                                                                                                                                                                                                                                                                                                                                                                                                                                                                                                                                                                                                                                                                                                                                                                                                                                                                                                                                                                                                                                                                                                                                                                                                                                                                                                                                                                                                                                                                                                                                                                                                                                                   | FLIR   | Buy  | 29.58  | 27.82  | 1.76   |
| Hannesbrands Inc                                                                                                                                                                                                                                                                                                                                                                                                                                                                                                                                                                                                                                                                                                                                                                                                                                                                                                                                                                                                                                                                                                                                                                                                                                                                                                                                                                                                                                                                                                                                                                                                                                                                                                                                                                                                                                                                                                                                                                                                                                                                                                               | HBI    | Buy  | 31.36  | 28.30  | 3.06   |
| H & R Block                                                                                                                                                                                                                                                                                                                                                                                                                                                                                                                                                                                                                                                                                                                                                                                                                                                                                                                                                                                                                                                                                                                                                                                                                                                                                                                                                                                                                                                                                                                                                                                                                                                                                                                                                                                                                                                                                                                                                                                                                                                                                                                    | HRB    | Buy  | 37.27  | 34.67  | 2.59   |
| International Paper                                                                                                                                                                                                                                                                                                                                                                                                                                                                                                                                                                                                                                                                                                                                                                                                                                                                                                                                                                                                                                                                                                                                                                                                                                                                                                                                                                                                                                                                                                                                                                                                                                                                                                                                                                                                                                                                                                                                                                                                                                                                                                            | IP IP  | Sell | 39.55  | 43.59  | 2.59   |
| the state of the s | KORS   | Sell | 47.06  | 42.32  | 4.74   |
| Michael Kors Holdings                                                                                                                                                                                                                                                                                                                                                                                                                                                                                                                                                                                                                                                                                                                                                                                                                                                                                                                                                                                                                                                                                                                                                                                                                                                                                                                                                                                                                                                                                                                                                                                                                                                                                                                                                                                                                                                                                                                                                                                                                                                                                                          |        |      |        |        |        |
| Kohl's Corp                                                                                                                                                                                                                                                                                                                                                                                                                                                                                                                                                                                                                                                                                                                                                                                                                                                                                                                                                                                                                                                                                                                                                                                                                                                                                                                                                                                                                                                                                                                                                                                                                                                                                                                                                                                                                                                                                                                                                                                                                                                                                                                    | KSS    | Sell | 47.45  | 52.73  | 5.28   |
| Loews Corp                                                                                                                                                                                                                                                                                                                                                                                                                                                                                                                                                                                                                                                                                                                                                                                                                                                                                                                                                                                                                                                                                                                                                                                                                                                                                                                                                                                                                                                                                                                                                                                                                                                                                                                                                                                                                                                                                                                                                                                                                                                                                                                     | L      | Sell | 35.13  | 36.98  | 1.85   |
| Lukaedia                                                                                                                                                                                                                                                                                                                                                                                                                                                                                                                                                                                                                                                                                                                                                                                                                                                                                                                                                                                                                                                                                                                                                                                                                                                                                                                                                                                                                                                                                                                                                                                                                                                                                                                                                                                                                                                                                                                                                                                                                                                                                                                       | LUK    | Sell | 19.68  | 21.55  | 1.87   |
| Mead Johnson Nutrition                                                                                                                                                                                                                                                                                                                                                                                                                                                                                                                                                                                                                                                                                                                                                                                                                                                                                                                                                                                                                                                                                                                                                                                                                                                                                                                                                                                                                                                                                                                                                                                                                                                                                                                                                                                                                                                                                                                                                                                                                                                                                                         | MJN    | Sell | 72.56  | 78.58  | 6.02   |
| Mallinkodt Plc                                                                                                                                                                                                                                                                                                                                                                                                                                                                                                                                                                                                                                                                                                                                                                                                                                                                                                                                                                                                                                                                                                                                                                                                                                                                                                                                                                                                                                                                                                                                                                                                                                                                                                                                                                                                                                                                                                                                                                                                                                                                                                                 | MNK    | Sell | 76.47  | 90.64  | 14.17  |
| Pioneer Natural Resources                                                                                                                                                                                                                                                                                                                                                                                                                                                                                                                                                                                                                                                                                                                                                                                                                                                                                                                                                                                                                                                                                                                                                                                                                                                                                                                                                                                                                                                                                                                                                                                                                                                                                                                                                                                                                                                                                                                                                                                                                                                                                                      | PXD    | Buy  | 128.20 | 111.78 | 17.58  |
| Ryder Systems                                                                                                                                                                                                                                                                                                                                                                                                                                                                                                                                                                                                                                                                                                                                                                                                                                                                                                                                                                                                                                                                                                                                                                                                                                                                                                                                                                                                                                                                                                                                                                                                                                                                                                                                                                                                                                                                                                                                                                                                                                                                                                                  | R      | Buy  | 85.32  | 78.80  | 6.52   |
| Skyworks Solutions                                                                                                                                                                                                                                                                                                                                                                                                                                                                                                                                                                                                                                                                                                                                                                                                                                                                                                                                                                                                                                                                                                                                                                                                                                                                                                                                                                                                                                                                                                                                                                                                                                                                                                                                                                                                                                                                                                                                                                                                                                                                                                             | SWKS   | Buy  | 94.06  | 82.40  | 11.64  |
| Whole Foods Markets                                                                                                                                                                                                                                                                                                                                                                                                                                                                                                                                                                                                                                                                                                                                                                                                                                                                                                                                                                                                                                                                                                                                                                                                                                                                                                                                                                                                                                                                                                                                                                                                                                                                                                                                                                                                                                                                                                                                                                                                                                                                                                            | WFM    | Buy  | 34.53  | 31.64  | 3.11   |
| WHOLE I OOGS WAINERS                                                                                                                                                                                                                                                                                                                                                                                                                                                                                                                                                                                                                                                                                                                                                                                                                                                                                                                                                                                                                                                                                                                                                                                                                                                                                                                                                                                                                                                                                                                                                                                                                                                                                                                                                                                                                                                                                                                                                                                                                                                                                                           | VVIIVI | Duy  | UT.UU  | J1.U4  | J. 1 1 |