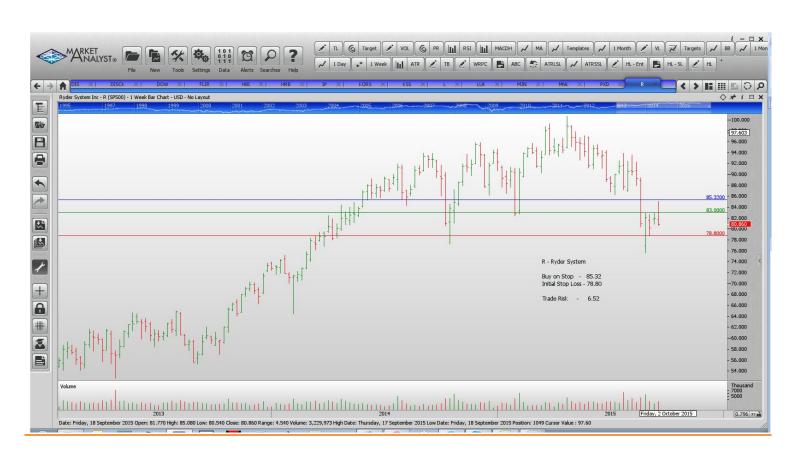

# **NEW ORDERS:**

| Archer Deniele                                                                                                                                                                                                                                                                                                                                                                                                                                                                                                                                                                                                                                                                                                                                                                                                                                                                                                                                                                                                                                                                                                                                                                                                                                                                                                                                                                                                                                                                                                                                                                                                                                                                                                                                                                                                                                                                                                                                                                                                                                                                                                                 |        | Call | 41.51  | 15 17  | 3.66   |
|--------------------------------------------------------------------------------------------------------------------------------------------------------------------------------------------------------------------------------------------------------------------------------------------------------------------------------------------------------------------------------------------------------------------------------------------------------------------------------------------------------------------------------------------------------------------------------------------------------------------------------------------------------------------------------------------------------------------------------------------------------------------------------------------------------------------------------------------------------------------------------------------------------------------------------------------------------------------------------------------------------------------------------------------------------------------------------------------------------------------------------------------------------------------------------------------------------------------------------------------------------------------------------------------------------------------------------------------------------------------------------------------------------------------------------------------------------------------------------------------------------------------------------------------------------------------------------------------------------------------------------------------------------------------------------------------------------------------------------------------------------------------------------------------------------------------------------------------------------------------------------------------------------------------------------------------------------------------------------------------------------------------------------------------------------------------------------------------------------------------------------|--------|------|--------|--------|--------|
| Archer Daniels                                                                                                                                                                                                                                                                                                                                                                                                                                                                                                                                                                                                                                                                                                                                                                                                                                                                                                                                                                                                                                                                                                                                                                                                                                                                                                                                                                                                                                                                                                                                                                                                                                                                                                                                                                                                                                                                                                                                                                                                                                                                                                                 | ADM    | Sell |        | 45.17  |        |
| Aflac                                                                                                                                                                                                                                                                                                                                                                                                                                                                                                                                                                                                                                                                                                                                                                                                                                                                                                                                                                                                                                                                                                                                                                                                                                                                                                                                                                                                                                                                                                                                                                                                                                                                                                                                                                                                                                                                                                                                                                                                                                                                                                                          | AFL    | Buy  | 60.02  | 56.19  | 3.83   |
| Affiliated Managers Grp                                                                                                                                                                                                                                                                                                                                                                                                                                                                                                                                                                                                                                                                                                                                                                                                                                                                                                                                                                                                                                                                                                                                                                                                                                                                                                                                                                                                                                                                                                                                                                                                                                                                                                                                                                                                                                                                                                                                                                                                                                                                                                        | AMG    | Sell | 169.48 | 182.96 | 13.48  |
| Franklin Resources                                                                                                                                                                                                                                                                                                                                                                                                                                                                                                                                                                                                                                                                                                                                                                                                                                                                                                                                                                                                                                                                                                                                                                                                                                                                                                                                                                                                                                                                                                                                                                                                                                                                                                                                                                                                                                                                                                                                                                                                                                                                                                             | BEN    | Sell | 37.27  | 41.25  | 4.02   |
| Brown-Forman Corp                                                                                                                                                                                                                                                                                                                                                                                                                                                                                                                                                                                                                                                                                                                                                                                                                                                                                                                                                                                                                                                                                                                                                                                                                                                                                                                                                                                                                                                                                                                                                                                                                                                                                                                                                                                                                                                                                                                                                                                                                                                                                                              | BF.B   | Sell | 92.62  | 98.91  | 6.29   |
| Borgwarner                                                                                                                                                                                                                                                                                                                                                                                                                                                                                                                                                                                                                                                                                                                                                                                                                                                                                                                                                                                                                                                                                                                                                                                                                                                                                                                                                                                                                                                                                                                                                                                                                                                                                                                                                                                                                                                                                                                                                                                                                                                                                                                     | BWA    | Sell | 41.12  | 45.38  | 4.26   |
| Walt Disney Company                                                                                                                                                                                                                                                                                                                                                                                                                                                                                                                                                                                                                                                                                                                                                                                                                                                                                                                                                                                                                                                                                                                                                                                                                                                                                                                                                                                                                                                                                                                                                                                                                                                                                                                                                                                                                                                                                                                                                                                                                                                                                                            | DIS    | Buy  | 105.95 | 99.16  | 6.79   |
| Discovery Communications                                                                                                                                                                                                                                                                                                                                                                                                                                                                                                                                                                                                                                                                                                                                                                                                                                                                                                                                                                                                                                                                                                                                                                                                                                                                                                                                                                                                                                                                                                                                                                                                                                                                                                                                                                                                                                                                                                                                                                                                                                                                                                       | DISCK  | Sell | 24.03  | 26.67  | 2.64   |
| Dow Chemicals                                                                                                                                                                                                                                                                                                                                                                                                                                                                                                                                                                                                                                                                                                                                                                                                                                                                                                                                                                                                                                                                                                                                                                                                                                                                                                                                                                                                                                                                                                                                                                                                                                                                                                                                                                                                                                                                                                                                                                                                                                                                                                                  | DOW    | Buy  | 45.61  | 41.30  | 4.31   |
| FLIR Systems                                                                                                                                                                                                                                                                                                                                                                                                                                                                                                                                                                                                                                                                                                                                                                                                                                                                                                                                                                                                                                                                                                                                                                                                                                                                                                                                                                                                                                                                                                                                                                                                                                                                                                                                                                                                                                                                                                                                                                                                                                                                                                                   | FLIR   | Buy  | 29.58  | 27.82  | 1.76   |
| Hannesbrands Inc                                                                                                                                                                                                                                                                                                                                                                                                                                                                                                                                                                                                                                                                                                                                                                                                                                                                                                                                                                                                                                                                                                                                                                                                                                                                                                                                                                                                                                                                                                                                                                                                                                                                                                                                                                                                                                                                                                                                                                                                                                                                                                               | HBI    | Buy  | 31.36  | 28.30  | 3.06   |
| H & R Block                                                                                                                                                                                                                                                                                                                                                                                                                                                                                                                                                                                                                                                                                                                                                                                                                                                                                                                                                                                                                                                                                                                                                                                                                                                                                                                                                                                                                                                                                                                                                                                                                                                                                                                                                                                                                                                                                                                                                                                                                                                                                                                    | HRB    | Buy  | 37.27  | 34.67  | 2.59   |
| International Paper                                                                                                                                                                                                                                                                                                                                                                                                                                                                                                                                                                                                                                                                                                                                                                                                                                                                                                                                                                                                                                                                                                                                                                                                                                                                                                                                                                                                                                                                                                                                                                                                                                                                                                                                                                                                                                                                                                                                                                                                                                                                                                            | IP IP  | Sell | 39.55  | 43.59  | 2.59   |
| the state of the s | KORS   | Sell | 47.06  | 42.32  | 4.74   |
| Michael Kors Holdings                                                                                                                                                                                                                                                                                                                                                                                                                                                                                                                                                                                                                                                                                                                                                                                                                                                                                                                                                                                                                                                                                                                                                                                                                                                                                                                                                                                                                                                                                                                                                                                                                                                                                                                                                                                                                                                                                                                                                                                                                                                                                                          |        |      |        |        |        |
| Kohl's Corp                                                                                                                                                                                                                                                                                                                                                                                                                                                                                                                                                                                                                                                                                                                                                                                                                                                                                                                                                                                                                                                                                                                                                                                                                                                                                                                                                                                                                                                                                                                                                                                                                                                                                                                                                                                                                                                                                                                                                                                                                                                                                                                    | KSS    | Sell | 47.45  | 52.73  | 5.28   |
| Loews Corp                                                                                                                                                                                                                                                                                                                                                                                                                                                                                                                                                                                                                                                                                                                                                                                                                                                                                                                                                                                                                                                                                                                                                                                                                                                                                                                                                                                                                                                                                                                                                                                                                                                                                                                                                                                                                                                                                                                                                                                                                                                                                                                     | L      | Sell | 35.13  | 36.98  | 1.85   |
| Lukaedia                                                                                                                                                                                                                                                                                                                                                                                                                                                                                                                                                                                                                                                                                                                                                                                                                                                                                                                                                                                                                                                                                                                                                                                                                                                                                                                                                                                                                                                                                                                                                                                                                                                                                                                                                                                                                                                                                                                                                                                                                                                                                                                       | LUK    | Sell | 19.68  | 21.55  | 1.87   |
| Mead Johnson Nutrition                                                                                                                                                                                                                                                                                                                                                                                                                                                                                                                                                                                                                                                                                                                                                                                                                                                                                                                                                                                                                                                                                                                                                                                                                                                                                                                                                                                                                                                                                                                                                                                                                                                                                                                                                                                                                                                                                                                                                                                                                                                                                                         | MJN    | Sell | 72.56  | 78.58  | 6.02   |
| Mallinkodt Plc                                                                                                                                                                                                                                                                                                                                                                                                                                                                                                                                                                                                                                                                                                                                                                                                                                                                                                                                                                                                                                                                                                                                                                                                                                                                                                                                                                                                                                                                                                                                                                                                                                                                                                                                                                                                                                                                                                                                                                                                                                                                                                                 | MNK    | Sell | 76.47  | 90.64  | 14.17  |
| Pioneer Natural Resources                                                                                                                                                                                                                                                                                                                                                                                                                                                                                                                                                                                                                                                                                                                                                                                                                                                                                                                                                                                                                                                                                                                                                                                                                                                                                                                                                                                                                                                                                                                                                                                                                                                                                                                                                                                                                                                                                                                                                                                                                                                                                                      | PXD    | Buy  | 128.20 | 111.78 | 17.58  |
| Ryder Systems                                                                                                                                                                                                                                                                                                                                                                                                                                                                                                                                                                                                                                                                                                                                                                                                                                                                                                                                                                                                                                                                                                                                                                                                                                                                                                                                                                                                                                                                                                                                                                                                                                                                                                                                                                                                                                                                                                                                                                                                                                                                                                                  | R      | Buy  | 85.32  | 78.80  | 6.52   |
| Skyworks Solutions                                                                                                                                                                                                                                                                                                                                                                                                                                                                                                                                                                                                                                                                                                                                                                                                                                                                                                                                                                                                                                                                                                                                                                                                                                                                                                                                                                                                                                                                                                                                                                                                                                                                                                                                                                                                                                                                                                                                                                                                                                                                                                             | SWKS   | Buy  | 94.06  | 82.40  | 11.64  |
| Whole Foods Markets                                                                                                                                                                                                                                                                                                                                                                                                                                                                                                                                                                                                                                                                                                                                                                                                                                                                                                                                                                                                                                                                                                                                                                                                                                                                                                                                                                                                                                                                                                                                                                                                                                                                                                                                                                                                                                                                                                                                                                                                                                                                                                            | WFM    | Buy  | 34.53  | 31.64  | 3.11   |
| WHOLE I OOGS WAINERS                                                                                                                                                                                                                                                                                                                                                                                                                                                                                                                                                                                                                                                                                                                                                                                                                                                                                                                                                                                                                                                                                                                                                                                                                                                                                                                                                                                                                                                                                                                                                                                                                                                                                                                                                                                                                                                                                                                                                                                                                                                                                                           | VVIIVI | Duy  | UT.UU  | J1.U4  | J. 1 1 |