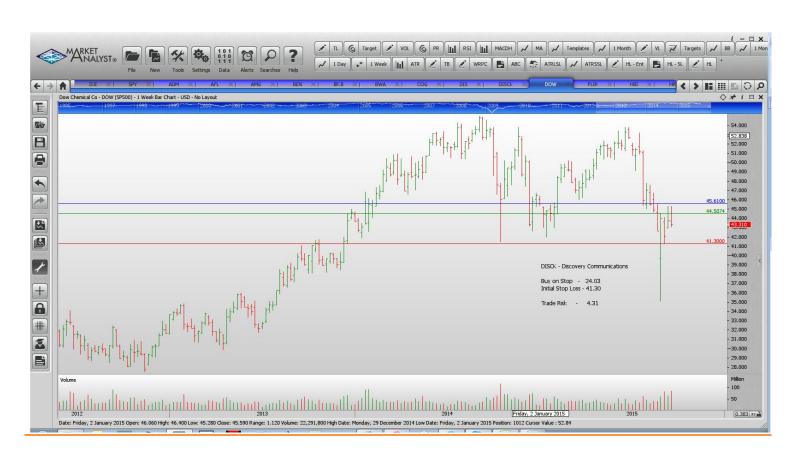

# **NEW ORDERS:**

| Archer Deniele                                                                                                                                                                                                                                                                                                                                                                                                                                                                                                                                                                                                                                                                                                                                                                                                                                                                                                                                                                                                                                                                                                                                                                                                                                                                                                                                                                                                                                                                                                                                                                                                                                                                                                                                                                                                                                                                                                                                                                                                                                                                                                                 |        | Call | 41.51  | 15 17  | 3.66   |
|--------------------------------------------------------------------------------------------------------------------------------------------------------------------------------------------------------------------------------------------------------------------------------------------------------------------------------------------------------------------------------------------------------------------------------------------------------------------------------------------------------------------------------------------------------------------------------------------------------------------------------------------------------------------------------------------------------------------------------------------------------------------------------------------------------------------------------------------------------------------------------------------------------------------------------------------------------------------------------------------------------------------------------------------------------------------------------------------------------------------------------------------------------------------------------------------------------------------------------------------------------------------------------------------------------------------------------------------------------------------------------------------------------------------------------------------------------------------------------------------------------------------------------------------------------------------------------------------------------------------------------------------------------------------------------------------------------------------------------------------------------------------------------------------------------------------------------------------------------------------------------------------------------------------------------------------------------------------------------------------------------------------------------------------------------------------------------------------------------------------------------|--------|------|--------|--------|--------|
| Archer Daniels                                                                                                                                                                                                                                                                                                                                                                                                                                                                                                                                                                                                                                                                                                                                                                                                                                                                                                                                                                                                                                                                                                                                                                                                                                                                                                                                                                                                                                                                                                                                                                                                                                                                                                                                                                                                                                                                                                                                                                                                                                                                                                                 | ADM    | Sell |        | 45.17  |        |
| Aflac                                                                                                                                                                                                                                                                                                                                                                                                                                                                                                                                                                                                                                                                                                                                                                                                                                                                                                                                                                                                                                                                                                                                                                                                                                                                                                                                                                                                                                                                                                                                                                                                                                                                                                                                                                                                                                                                                                                                                                                                                                                                                                                          | AFL    | Buy  | 60.02  | 56.19  | 3.83   |
| Affiliated Managers Grp                                                                                                                                                                                                                                                                                                                                                                                                                                                                                                                                                                                                                                                                                                                                                                                                                                                                                                                                                                                                                                                                                                                                                                                                                                                                                                                                                                                                                                                                                                                                                                                                                                                                                                                                                                                                                                                                                                                                                                                                                                                                                                        | AMG    | Sell | 169.48 | 182.96 | 13.48  |
| Franklin Resources                                                                                                                                                                                                                                                                                                                                                                                                                                                                                                                                                                                                                                                                                                                                                                                                                                                                                                                                                                                                                                                                                                                                                                                                                                                                                                                                                                                                                                                                                                                                                                                                                                                                                                                                                                                                                                                                                                                                                                                                                                                                                                             | BEN    | Sell | 37.27  | 41.25  | 4.02   |
| Brown-Forman Corp                                                                                                                                                                                                                                                                                                                                                                                                                                                                                                                                                                                                                                                                                                                                                                                                                                                                                                                                                                                                                                                                                                                                                                                                                                                                                                                                                                                                                                                                                                                                                                                                                                                                                                                                                                                                                                                                                                                                                                                                                                                                                                              | BF.B   | Sell | 92.62  | 98.91  | 6.29   |
| Borgwarner                                                                                                                                                                                                                                                                                                                                                                                                                                                                                                                                                                                                                                                                                                                                                                                                                                                                                                                                                                                                                                                                                                                                                                                                                                                                                                                                                                                                                                                                                                                                                                                                                                                                                                                                                                                                                                                                                                                                                                                                                                                                                                                     | BWA    | Sell | 41.12  | 45.38  | 4.26   |
| Walt Disney Company                                                                                                                                                                                                                                                                                                                                                                                                                                                                                                                                                                                                                                                                                                                                                                                                                                                                                                                                                                                                                                                                                                                                                                                                                                                                                                                                                                                                                                                                                                                                                                                                                                                                                                                                                                                                                                                                                                                                                                                                                                                                                                            | DIS    | Buy  | 105.95 | 99.16  | 6.79   |
| Discovery Communications                                                                                                                                                                                                                                                                                                                                                                                                                                                                                                                                                                                                                                                                                                                                                                                                                                                                                                                                                                                                                                                                                                                                                                                                                                                                                                                                                                                                                                                                                                                                                                                                                                                                                                                                                                                                                                                                                                                                                                                                                                                                                                       | DISCK  | Sell | 24.03  | 26.67  | 2.64   |
| Dow Chemicals                                                                                                                                                                                                                                                                                                                                                                                                                                                                                                                                                                                                                                                                                                                                                                                                                                                                                                                                                                                                                                                                                                                                                                                                                                                                                                                                                                                                                                                                                                                                                                                                                                                                                                                                                                                                                                                                                                                                                                                                                                                                                                                  | DOW    | Buy  | 45.61  | 41.30  | 4.31   |
| FLIR Systems                                                                                                                                                                                                                                                                                                                                                                                                                                                                                                                                                                                                                                                                                                                                                                                                                                                                                                                                                                                                                                                                                                                                                                                                                                                                                                                                                                                                                                                                                                                                                                                                                                                                                                                                                                                                                                                                                                                                                                                                                                                                                                                   | FLIR   | Buy  | 29.58  | 27.82  | 1.76   |
| Hannesbrands Inc                                                                                                                                                                                                                                                                                                                                                                                                                                                                                                                                                                                                                                                                                                                                                                                                                                                                                                                                                                                                                                                                                                                                                                                                                                                                                                                                                                                                                                                                                                                                                                                                                                                                                                                                                                                                                                                                                                                                                                                                                                                                                                               | HBI    | Buy  | 31.36  | 28.30  | 3.06   |
| H & R Block                                                                                                                                                                                                                                                                                                                                                                                                                                                                                                                                                                                                                                                                                                                                                                                                                                                                                                                                                                                                                                                                                                                                                                                                                                                                                                                                                                                                                                                                                                                                                                                                                                                                                                                                                                                                                                                                                                                                                                                                                                                                                                                    | HRB    | Buy  | 37.27  | 34.67  | 2.59   |
| International Paper                                                                                                                                                                                                                                                                                                                                                                                                                                                                                                                                                                                                                                                                                                                                                                                                                                                                                                                                                                                                                                                                                                                                                                                                                                                                                                                                                                                                                                                                                                                                                                                                                                                                                                                                                                                                                                                                                                                                                                                                                                                                                                            | IP IP  | Sell | 39.55  | 43.59  | 2.59   |
| the state of the s | KORS   | Sell | 47.06  | 42.32  | 4.74   |
| Michael Kors Holdings                                                                                                                                                                                                                                                                                                                                                                                                                                                                                                                                                                                                                                                                                                                                                                                                                                                                                                                                                                                                                                                                                                                                                                                                                                                                                                                                                                                                                                                                                                                                                                                                                                                                                                                                                                                                                                                                                                                                                                                                                                                                                                          |        |      |        |        |        |
| Kohl's Corp                                                                                                                                                                                                                                                                                                                                                                                                                                                                                                                                                                                                                                                                                                                                                                                                                                                                                                                                                                                                                                                                                                                                                                                                                                                                                                                                                                                                                                                                                                                                                                                                                                                                                                                                                                                                                                                                                                                                                                                                                                                                                                                    | KSS    | Sell | 47.45  | 52.73  | 5.28   |
| Loews Corp                                                                                                                                                                                                                                                                                                                                                                                                                                                                                                                                                                                                                                                                                                                                                                                                                                                                                                                                                                                                                                                                                                                                                                                                                                                                                                                                                                                                                                                                                                                                                                                                                                                                                                                                                                                                                                                                                                                                                                                                                                                                                                                     | L      | Sell | 35.13  | 36.98  | 1.85   |
| Lukaedia                                                                                                                                                                                                                                                                                                                                                                                                                                                                                                                                                                                                                                                                                                                                                                                                                                                                                                                                                                                                                                                                                                                                                                                                                                                                                                                                                                                                                                                                                                                                                                                                                                                                                                                                                                                                                                                                                                                                                                                                                                                                                                                       | LUK    | Sell | 19.68  | 21.55  | 1.87   |
| Mead Johnson Nutrition                                                                                                                                                                                                                                                                                                                                                                                                                                                                                                                                                                                                                                                                                                                                                                                                                                                                                                                                                                                                                                                                                                                                                                                                                                                                                                                                                                                                                                                                                                                                                                                                                                                                                                                                                                                                                                                                                                                                                                                                                                                                                                         | MJN    | Sell | 72.56  | 78.58  | 6.02   |
| Mallinkodt Plc                                                                                                                                                                                                                                                                                                                                                                                                                                                                                                                                                                                                                                                                                                                                                                                                                                                                                                                                                                                                                                                                                                                                                                                                                                                                                                                                                                                                                                                                                                                                                                                                                                                                                                                                                                                                                                                                                                                                                                                                                                                                                                                 | MNK    | Sell | 76.47  | 90.64  | 14.17  |
| Pioneer Natural Resources                                                                                                                                                                                                                                                                                                                                                                                                                                                                                                                                                                                                                                                                                                                                                                                                                                                                                                                                                                                                                                                                                                                                                                                                                                                                                                                                                                                                                                                                                                                                                                                                                                                                                                                                                                                                                                                                                                                                                                                                                                                                                                      | PXD    | Buy  | 128.20 | 111.78 | 17.58  |
| Ryder Systems                                                                                                                                                                                                                                                                                                                                                                                                                                                                                                                                                                                                                                                                                                                                                                                                                                                                                                                                                                                                                                                                                                                                                                                                                                                                                                                                                                                                                                                                                                                                                                                                                                                                                                                                                                                                                                                                                                                                                                                                                                                                                                                  | R      | Buy  | 85.32  | 78.80  | 6.52   |
| Skyworks Solutions                                                                                                                                                                                                                                                                                                                                                                                                                                                                                                                                                                                                                                                                                                                                                                                                                                                                                                                                                                                                                                                                                                                                                                                                                                                                                                                                                                                                                                                                                                                                                                                                                                                                                                                                                                                                                                                                                                                                                                                                                                                                                                             | SWKS   | Buy  | 94.06  | 82.40  | 11.64  |
| Whole Foods Markets                                                                                                                                                                                                                                                                                                                                                                                                                                                                                                                                                                                                                                                                                                                                                                                                                                                                                                                                                                                                                                                                                                                                                                                                                                                                                                                                                                                                                                                                                                                                                                                                                                                                                                                                                                                                                                                                                                                                                                                                                                                                                                            | WFM    | Buy  | 34.53  | 31.64  | 3.11   |
| WHOLE I OOGS WAINERS                                                                                                                                                                                                                                                                                                                                                                                                                                                                                                                                                                                                                                                                                                                                                                                                                                                                                                                                                                                                                                                                                                                                                                                                                                                                                                                                                                                                                                                                                                                                                                                                                                                                                                                                                                                                                                                                                                                                                                                                                                                                                                           | VVIIVI | Duy  | UT.UU  | J1.U4  | J. 1 1 |