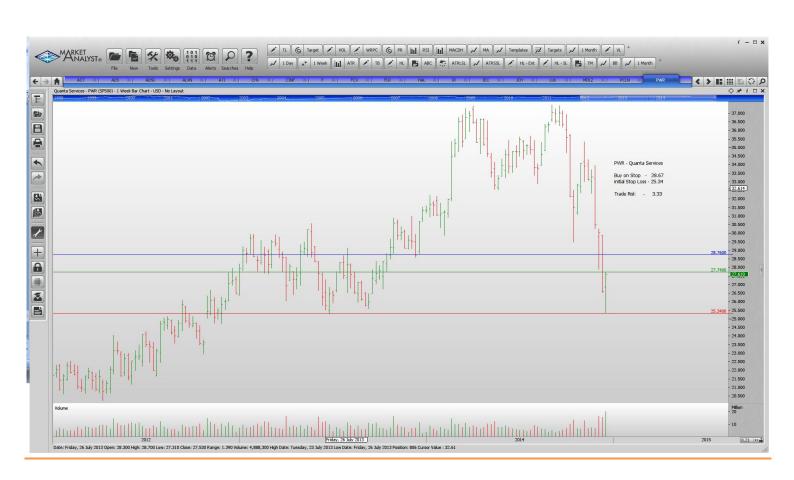

## Retained

Schlumberger Whole Food Markets

| Alliance Data Systems                                                                                                                                                                                                             | ADS                                                       | Buy                                     | 293.8                                                                                                                          | 279.8                                                                                                                       | 14.00                                                                                                            |
|-----------------------------------------------------------------------------------------------------------------------------------------------------------------------------------------------------------------------------------|-----------------------------------------------------------|-----------------------------------------|--------------------------------------------------------------------------------------------------------------------------------|-----------------------------------------------------------------------------------------------------------------------------|------------------------------------------------------------------------------------------------------------------|
| Cincinnati Financial                                                                                                                                                                                                              | CINF                                                      | Buy                                     | 58.59                                                                                                                          | 51.19                                                                                                                       | 1.40                                                                                                             |
| Ingersoll Rand                                                                                                                                                                                                                    | IR                                                        | Buy                                     | 66.11                                                                                                                          | 63.43                                                                                                                       | 2.68                                                                                                             |
| Snap On Tools                                                                                                                                                                                                                     | SNA                                                       | Buy                                     | 140.13                                                                                                                         | 135.53                                                                                                                      | 4.60                                                                                                             |
| Stanley Black & Decker                                                                                                                                                                                                            | SWK                                                       | Buy                                     | 98.18                                                                                                                          | 94.92                                                                                                                       | 3.26                                                                                                             |
| <b>NEW ORDERS:</b>                                                                                                                                                                                                                |                                                           |                                         |                                                                                                                                |                                                                                                                             |                                                                                                                  |
| Activa Autodesk Alexion Pharmeceuticals Allegheny Technologies Chesapeake Energy Ford Motor company Freeport-Mcmoran Fluor corp Halliburton Jacobs Engineering Joy Global Leucadia National Corp Mondelez International Priceline | ACT ADSK ALXN ATI CHK F FCX FLR HAL JEC JOY LUK MDLZ PCLN | Buy | 273.61<br>61.88<br>197.46<br>34.76<br>21.02<br>15.53<br>24.49<br>61.46<br>42.11<br>44.67<br>49.32<br>23.29<br>38.27<br>1144.67 | 254.56<br>56.12<br>176.01<br>30.02<br>16.41<br>13.93<br>20.94<br>55.60<br>37.21<br>39.78<br>44.45<br>20.96<br>35.69<br>1043 | 19.05<br>5.76<br>21.45<br>4.74<br>4.61<br>1.60<br>3.55<br>5.86<br>4.90<br>4.89<br>4.87<br>3.33<br>2.58<br>101.67 |
| Quanta Services Qep Resources                                                                                                                                                                                                     | PWR                                                       | Buy                                     | 28.67                                                                                                                          | 25.34                                                                                                                       | 3.33                                                                                                             |
|                                                                                                                                                                                                                                   | QEP                                                       | Buy                                     | 21.98                                                                                                                          | 18.15                                                                                                                       | 3.83                                                                                                             |
| Raytheon                                                                                                                                                                                                                          | RTN                                                       | Buy                                     | 109.15                                                                                                                         | 101.23                                                                                                                      | 7.92                                                                                                             |
| Transocean                                                                                                                                                                                                                        | RIG                                                       | Buy                                     | 21.23                                                                                                                          | 15.92                                                                                                                       | 5.31                                                                                                             |