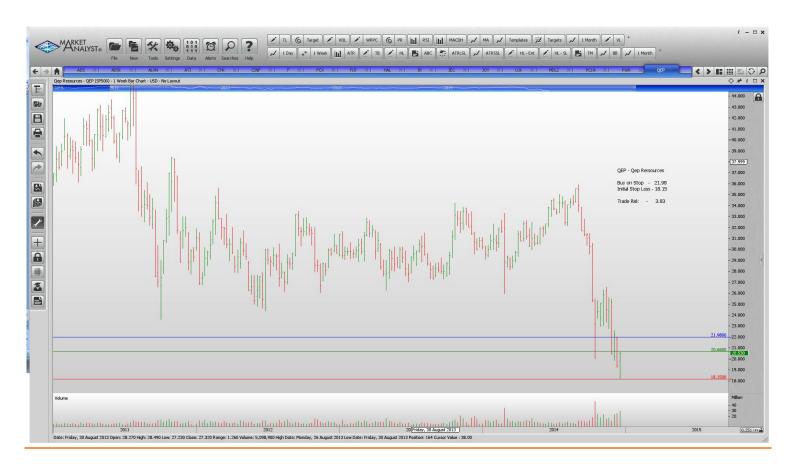

## Retained

Schlumberger Whole Food Markets

| Alliance Data Systems                                                                                                                                                                                                             | ADS                                                       | Buy                                     | 293.8                                                                                                                          | 279.8                                                                                                                       | 14.00                                                                                                            |
|-----------------------------------------------------------------------------------------------------------------------------------------------------------------------------------------------------------------------------------|-----------------------------------------------------------|-----------------------------------------|--------------------------------------------------------------------------------------------------------------------------------|-----------------------------------------------------------------------------------------------------------------------------|------------------------------------------------------------------------------------------------------------------|
| Cincinnati Financial                                                                                                                                                                                                              | CINF                                                      | Buy                                     | 58.59                                                                                                                          | 51.19                                                                                                                       | 1.40                                                                                                             |
| Ingersoll Rand                                                                                                                                                                                                                    | IR                                                        | Buy                                     | 66.11                                                                                                                          | 63.43                                                                                                                       | 2.68                                                                                                             |
| Snap On Tools                                                                                                                                                                                                                     | SNA                                                       | Buy                                     | 140.13                                                                                                                         | 135.53                                                                                                                      | 4.60                                                                                                             |
| Stanley Black & Decker                                                                                                                                                                                                            | SWK                                                       | Buy                                     | 98.18                                                                                                                          | 94.92                                                                                                                       | 3.26                                                                                                             |
| <b>NEW ORDERS:</b>                                                                                                                                                                                                                |                                                           |                                         |                                                                                                                                |                                                                                                                             |                                                                                                                  |
| Activa Autodesk Alexion Pharmeceuticals Allegheny Technologies Chesapeake Energy Ford Motor company Freeport-Mcmoran Fluor corp Halliburton Jacobs Engineering Joy Global Leucadia National Corp Mondelez International Priceline | ACT ADSK ALXN ATI CHK F FCX FLR HAL JEC JOY LUK MDLZ PCLN | Buy | 273.61<br>61.88<br>197.46<br>34.76<br>21.02<br>15.53<br>24.49<br>61.46<br>42.11<br>44.67<br>49.32<br>23.29<br>38.27<br>1144.67 | 254.56<br>56.12<br>176.01<br>30.02<br>16.41<br>13.93<br>20.94<br>55.60<br>37.21<br>39.78<br>44.45<br>20.96<br>35.69<br>1043 | 19.05<br>5.76<br>21.45<br>4.74<br>4.61<br>1.60<br>3.55<br>5.86<br>4.90<br>4.89<br>4.87<br>3.33<br>2.58<br>101.67 |
| Quanta Services Qep Resources                                                                                                                                                                                                     | PWR                                                       | Buy                                     | 28.67                                                                                                                          | 25.34                                                                                                                       | 3.33                                                                                                             |
|                                                                                                                                                                                                                                   | QEP                                                       | Buy                                     | 21.98                                                                                                                          | 18.15                                                                                                                       | 3.83                                                                                                             |
| Raytheon                                                                                                                                                                                                                          | RTN                                                       | Buy                                     | 109.15                                                                                                                         | 101.23                                                                                                                      | 7.92                                                                                                             |
| Transocean                                                                                                                                                                                                                        | RIG                                                       | Buy                                     | 21.23                                                                                                                          | 15.92                                                                                                                       | 5.31                                                                                                             |