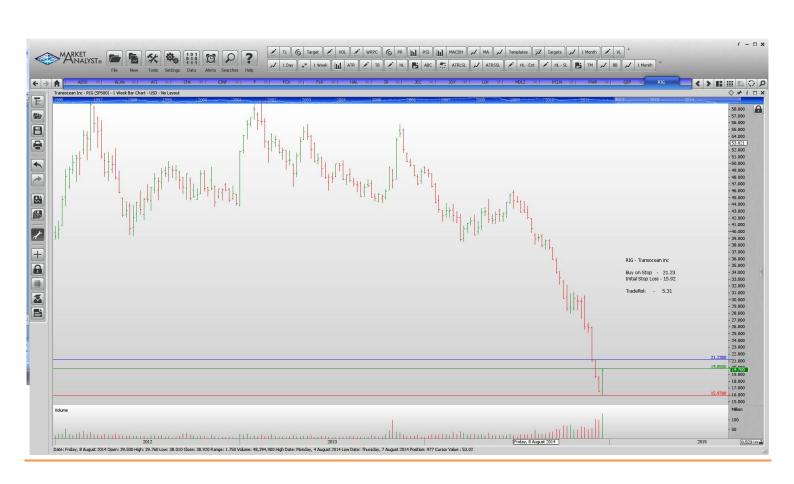

## Retained

Schlumberger Whole Food Markets

| Alliance Data Systems                                                                                                                                                                                                             | ADS                                                       | Buy                                     | 293.8                                                                                                                          | 279.8                                                                                                                       | 14.00                                                                                                            |
|-----------------------------------------------------------------------------------------------------------------------------------------------------------------------------------------------------------------------------------|-----------------------------------------------------------|-----------------------------------------|--------------------------------------------------------------------------------------------------------------------------------|-----------------------------------------------------------------------------------------------------------------------------|------------------------------------------------------------------------------------------------------------------|
| Cincinnati Financial                                                                                                                                                                                                              | CINF                                                      | Buy                                     | 58.59                                                                                                                          | 51.19                                                                                                                       | 1.40                                                                                                             |
| Ingersoll Rand                                                                                                                                                                                                                    | IR                                                        | Buy                                     | 66.11                                                                                                                          | 63.43                                                                                                                       | 2.68                                                                                                             |
| Snap On Tools                                                                                                                                                                                                                     | SNA                                                       | Buy                                     | 140.13                                                                                                                         | 135.53                                                                                                                      | 4.60                                                                                                             |
| Stanley Black & Decker                                                                                                                                                                                                            | SWK                                                       | Buy                                     | 98.18                                                                                                                          | 94.92                                                                                                                       | 3.26                                                                                                             |
| <b>NEW ORDERS:</b>                                                                                                                                                                                                                |                                                           |                                         |                                                                                                                                |                                                                                                                             |                                                                                                                  |
| Activa Autodesk Alexion Pharmeceuticals Allegheny Technologies Chesapeake Energy Ford Motor company Freeport-Mcmoran Fluor corp Halliburton Jacobs Engineering Joy Global Leucadia National Corp Mondelez International Priceline | ACT ADSK ALXN ATI CHK F FCX FLR HAL JEC JOY LUK MDLZ PCLN | Buy | 273.61<br>61.88<br>197.46<br>34.76<br>21.02<br>15.53<br>24.49<br>61.46<br>42.11<br>44.67<br>49.32<br>23.29<br>38.27<br>1144.67 | 254.56<br>56.12<br>176.01<br>30.02<br>16.41<br>13.93<br>20.94<br>55.60<br>37.21<br>39.78<br>44.45<br>20.96<br>35.69<br>1043 | 19.05<br>5.76<br>21.45<br>4.74<br>4.61<br>1.60<br>3.55<br>5.86<br>4.90<br>4.89<br>4.87<br>3.33<br>2.58<br>101.67 |
| Quanta Services Qep Resources                                                                                                                                                                                                     | PWR                                                       | Buy                                     | 28.67                                                                                                                          | 25.34                                                                                                                       | 3.33                                                                                                             |
|                                                                                                                                                                                                                                   | QEP                                                       | Buy                                     | 21.98                                                                                                                          | 18.15                                                                                                                       | 3.83                                                                                                             |
| Raytheon                                                                                                                                                                                                                          | RTN                                                       | Buy                                     | 109.15                                                                                                                         | 101.23                                                                                                                      | 7.92                                                                                                             |
| Transocean                                                                                                                                                                                                                        | RIG                                                       | Buy                                     | 21.23                                                                                                                          | 15.92                                                                                                                       | 5.31                                                                                                             |