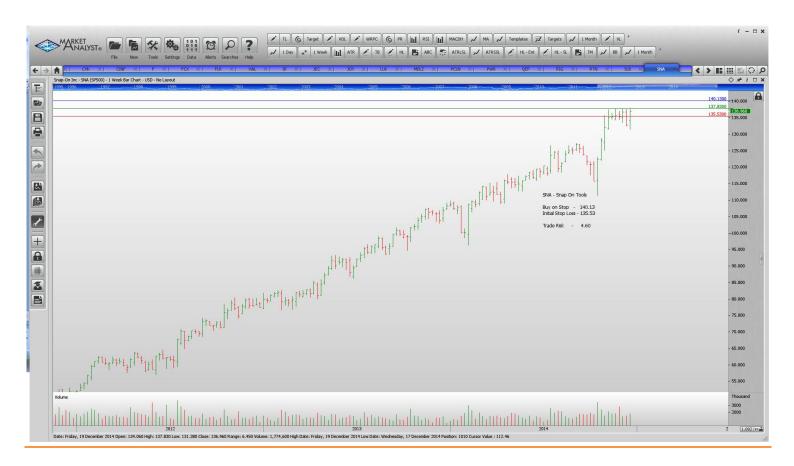

## Retained

Schlumberger Whole Food Markets

| Alliance Data Systems                                                                                                                                                                                                             | ADS                                                       | Buy                                     | 293.8                                                                                                                          | 279.8                                                                                                                       | 14.00                                                                                                            |
|-----------------------------------------------------------------------------------------------------------------------------------------------------------------------------------------------------------------------------------|-----------------------------------------------------------|-----------------------------------------|--------------------------------------------------------------------------------------------------------------------------------|-----------------------------------------------------------------------------------------------------------------------------|------------------------------------------------------------------------------------------------------------------|
| Cincinnati Financial                                                                                                                                                                                                              | CINF                                                      | Buy                                     | 58.59                                                                                                                          | 51.19                                                                                                                       | 1.40                                                                                                             |
| Ingersoll Rand                                                                                                                                                                                                                    | IR                                                        | Buy                                     | 66.11                                                                                                                          | 63.43                                                                                                                       | 2.68                                                                                                             |
| Snap On Tools                                                                                                                                                                                                                     | SNA                                                       | Buy                                     | 140.13                                                                                                                         | 135.53                                                                                                                      | 4.60                                                                                                             |
| Stanley Black & Decker                                                                                                                                                                                                            | SWK                                                       | Buy                                     | 98.18                                                                                                                          | 94.92                                                                                                                       | 3.26                                                                                                             |
| <b>NEW ORDERS:</b>                                                                                                                                                                                                                |                                                           |                                         |                                                                                                                                |                                                                                                                             |                                                                                                                  |
| Activa Autodesk Alexion Pharmeceuticals Allegheny Technologies Chesapeake Energy Ford Motor company Freeport-Mcmoran Fluor corp Halliburton Jacobs Engineering Joy Global Leucadia National Corp Mondelez International Priceline | ACT ADSK ALXN ATI CHK F FCX FLR HAL JEC JOY LUK MDLZ PCLN | Buy | 273.61<br>61.88<br>197.46<br>34.76<br>21.02<br>15.53<br>24.49<br>61.46<br>42.11<br>44.67<br>49.32<br>23.29<br>38.27<br>1144.67 | 254.56<br>56.12<br>176.01<br>30.02<br>16.41<br>13.93<br>20.94<br>55.60<br>37.21<br>39.78<br>44.45<br>20.96<br>35.69<br>1043 | 19.05<br>5.76<br>21.45<br>4.74<br>4.61<br>1.60<br>3.55<br>5.86<br>4.90<br>4.89<br>4.87<br>3.33<br>2.58<br>101.67 |
| Quanta Services Qep Resources                                                                                                                                                                                                     | PWR                                                       | Buy                                     | 28.67                                                                                                                          | 25.34                                                                                                                       | 3.33                                                                                                             |
|                                                                                                                                                                                                                                   | QEP                                                       | Buy                                     | 21.98                                                                                                                          | 18.15                                                                                                                       | 3.83                                                                                                             |
| Raytheon                                                                                                                                                                                                                          | RTN                                                       | Buy                                     | 109.15                                                                                                                         | 101.23                                                                                                                      | 7.92                                                                                                             |
| Transocean                                                                                                                                                                                                                        | RIG                                                       | Buy                                     | 21.23                                                                                                                          | 15.92                                                                                                                       | 5.31                                                                                                             |

#### **CHARTS**