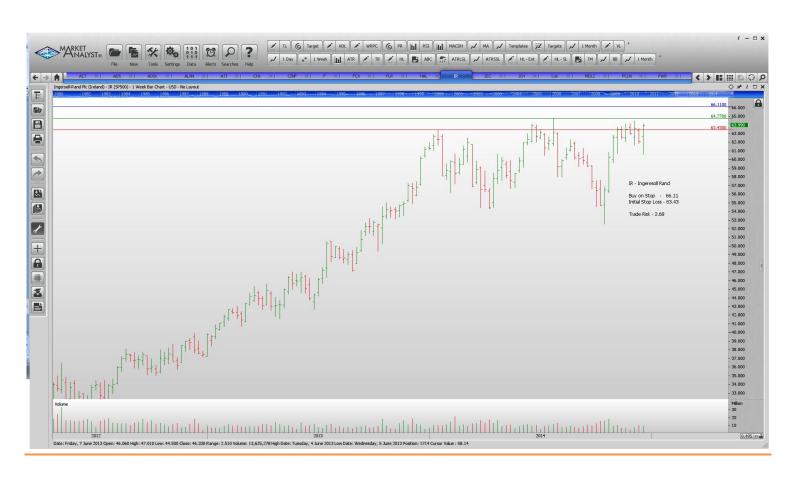

## Retained

Schlumberger Whole Food Markets

| Alliance Data Systems                                                                                                                                                                                                             | ADS                                                       | Buy                                     | 293.8                                                                                                                          | 279.8                                                                                                                       | 14.00                                                                                                            |
|-----------------------------------------------------------------------------------------------------------------------------------------------------------------------------------------------------------------------------------|-----------------------------------------------------------|-----------------------------------------|--------------------------------------------------------------------------------------------------------------------------------|-----------------------------------------------------------------------------------------------------------------------------|------------------------------------------------------------------------------------------------------------------|
| Cincinnati Financial                                                                                                                                                                                                              | CINF                                                      | Buy                                     | 58.59                                                                                                                          | 51.19                                                                                                                       | 1.40                                                                                                             |
| Ingersoll Rand                                                                                                                                                                                                                    | IR                                                        | Buy                                     | 66.11                                                                                                                          | 63.43                                                                                                                       | 2.68                                                                                                             |
| Snap On Tools                                                                                                                                                                                                                     | SNA                                                       | Buy                                     | 140.13                                                                                                                         | 135.53                                                                                                                      | 4.60                                                                                                             |
| Stanley Black & Decker                                                                                                                                                                                                            | SWK                                                       | Buy                                     | 98.18                                                                                                                          | 94.92                                                                                                                       | 3.26                                                                                                             |
| <b>NEW ORDERS:</b>                                                                                                                                                                                                                |                                                           |                                         |                                                                                                                                |                                                                                                                             |                                                                                                                  |
| Activa Autodesk Alexion Pharmeceuticals Allegheny Technologies Chesapeake Energy Ford Motor company Freeport-Mcmoran Fluor corp Halliburton Jacobs Engineering Joy Global Leucadia National Corp Mondelez International Priceline | ACT ADSK ALXN ATI CHK F FCX FLR HAL JEC JOY LUK MDLZ PCLN | Buy | 273.61<br>61.88<br>197.46<br>34.76<br>21.02<br>15.53<br>24.49<br>61.46<br>42.11<br>44.67<br>49.32<br>23.29<br>38.27<br>1144.67 | 254.56<br>56.12<br>176.01<br>30.02<br>16.41<br>13.93<br>20.94<br>55.60<br>37.21<br>39.78<br>44.45<br>20.96<br>35.69<br>1043 | 19.05<br>5.76<br>21.45<br>4.74<br>4.61<br>1.60<br>3.55<br>5.86<br>4.90<br>4.89<br>4.87<br>3.33<br>2.58<br>101.67 |
| Quanta Services Qep Resources                                                                                                                                                                                                     | PWR                                                       | Buy                                     | 28.67                                                                                                                          | 25.34                                                                                                                       | 3.33                                                                                                             |
|                                                                                                                                                                                                                                   | QEP                                                       | Buy                                     | 21.98                                                                                                                          | 18.15                                                                                                                       | 3.83                                                                                                             |
| Raytheon                                                                                                                                                                                                                          | RTN                                                       | Buy                                     | 109.15                                                                                                                         | 101.23                                                                                                                      | 7.92                                                                                                             |
| Transocean                                                                                                                                                                                                                        | RIG                                                       | Buy                                     | 21.23                                                                                                                          | 15.92                                                                                                                       | 5.31                                                                                                             |

#### **CHARTS**