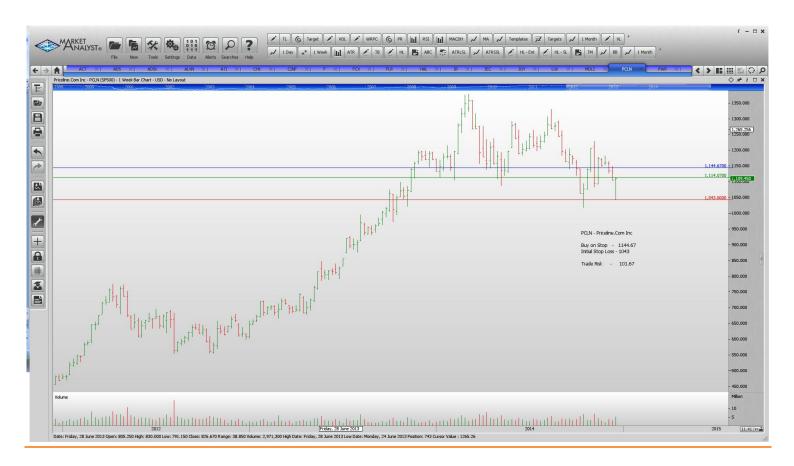

## Retained

Schlumberger Whole Food Markets

| Alliance Data Systems                                                                                                                                                                                                             | ADS                                                       | Buy                                     | 293.8                                                                                                                          | 279.8                                                                                                                       | 14.00                                                                                                            |
|-----------------------------------------------------------------------------------------------------------------------------------------------------------------------------------------------------------------------------------|-----------------------------------------------------------|-----------------------------------------|--------------------------------------------------------------------------------------------------------------------------------|-----------------------------------------------------------------------------------------------------------------------------|------------------------------------------------------------------------------------------------------------------|
| Cincinnati Financial                                                                                                                                                                                                              | CINF                                                      | Buy                                     | 58.59                                                                                                                          | 51.19                                                                                                                       | 1.40                                                                                                             |
| Ingersoll Rand                                                                                                                                                                                                                    | IR                                                        | Buy                                     | 66.11                                                                                                                          | 63.43                                                                                                                       | 2.68                                                                                                             |
| Snap On Tools                                                                                                                                                                                                                     | SNA                                                       | Buy                                     | 140.13                                                                                                                         | 135.53                                                                                                                      | 4.60                                                                                                             |
| Stanley Black & Decker                                                                                                                                                                                                            | SWK                                                       | Buy                                     | 98.18                                                                                                                          | 94.92                                                                                                                       | 3.26                                                                                                             |
| <b>NEW ORDERS:</b>                                                                                                                                                                                                                |                                                           |                                         |                                                                                                                                |                                                                                                                             |                                                                                                                  |
| Activa Autodesk Alexion Pharmeceuticals Allegheny Technologies Chesapeake Energy Ford Motor company Freeport-Mcmoran Fluor corp Halliburton Jacobs Engineering Joy Global Leucadia National Corp Mondelez International Priceline | ACT ADSK ALXN ATI CHK F FCX FLR HAL JEC JOY LUK MDLZ PCLN | Buy | 273.61<br>61.88<br>197.46<br>34.76<br>21.02<br>15.53<br>24.49<br>61.46<br>42.11<br>44.67<br>49.32<br>23.29<br>38.27<br>1144.67 | 254.56<br>56.12<br>176.01<br>30.02<br>16.41<br>13.93<br>20.94<br>55.60<br>37.21<br>39.78<br>44.45<br>20.96<br>35.69<br>1043 | 19.05<br>5.76<br>21.45<br>4.74<br>4.61<br>1.60<br>3.55<br>5.86<br>4.90<br>4.89<br>4.87<br>3.33<br>2.58<br>101.67 |
| Quanta Services Qep Resources                                                                                                                                                                                                     | PWR                                                       | Buy                                     | 28.67                                                                                                                          | 25.34                                                                                                                       | 3.33                                                                                                             |
|                                                                                                                                                                                                                                   | QEP                                                       | Buy                                     | 21.98                                                                                                                          | 18.15                                                                                                                       | 3.83                                                                                                             |
| Raytheon                                                                                                                                                                                                                          | RTN                                                       | Buy                                     | 109.15                                                                                                                         | 101.23                                                                                                                      | 7.92                                                                                                             |
| Transocean                                                                                                                                                                                                                        | RIG                                                       | Buy                                     | 21.23                                                                                                                          | 15.92                                                                                                                       | 5.31                                                                                                             |