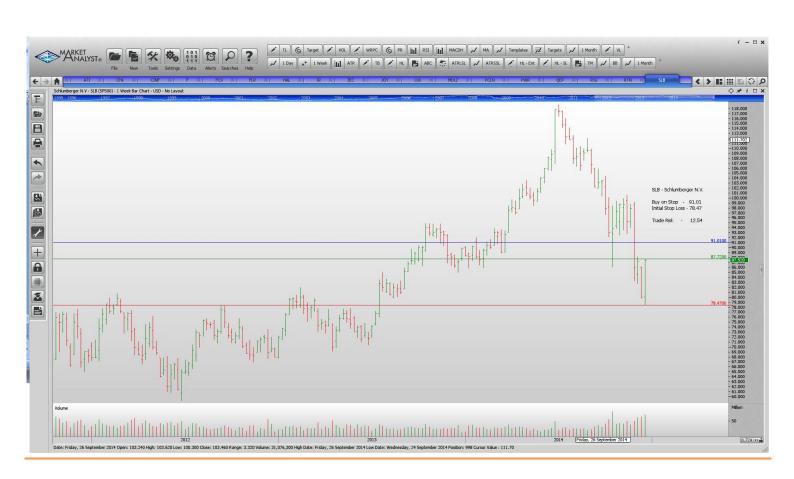

## Retained

Schlumberger Whole Food Markets

| Alliance Data Systems                                                                                                                                                                                                             | ADS                                                       | Buy                                     | 293.8                                                                                                                          | 279.8                                                                                                                       | 14.00                                                                                                            |
|-----------------------------------------------------------------------------------------------------------------------------------------------------------------------------------------------------------------------------------|-----------------------------------------------------------|-----------------------------------------|--------------------------------------------------------------------------------------------------------------------------------|-----------------------------------------------------------------------------------------------------------------------------|------------------------------------------------------------------------------------------------------------------|
| Cincinnati Financial                                                                                                                                                                                                              | CINF                                                      | Buy                                     | 58.59                                                                                                                          | 51.19                                                                                                                       | 1.40                                                                                                             |
| Ingersoll Rand                                                                                                                                                                                                                    | IR                                                        | Buy                                     | 66.11                                                                                                                          | 63.43                                                                                                                       | 2.68                                                                                                             |
| Snap On Tools                                                                                                                                                                                                                     | SNA                                                       | Buy                                     | 140.13                                                                                                                         | 135.53                                                                                                                      | 4.60                                                                                                             |
| Stanley Black & Decker                                                                                                                                                                                                            | SWK                                                       | Buy                                     | 98.18                                                                                                                          | 94.92                                                                                                                       | 3.26                                                                                                             |
| <b>NEW ORDERS:</b>                                                                                                                                                                                                                |                                                           |                                         |                                                                                                                                |                                                                                                                             |                                                                                                                  |
| Activa Autodesk Alexion Pharmeceuticals Allegheny Technologies Chesapeake Energy Ford Motor company Freeport-Mcmoran Fluor corp Halliburton Jacobs Engineering Joy Global Leucadia National Corp Mondelez International Priceline | ACT ADSK ALXN ATI CHK F FCX FLR HAL JEC JOY LUK MDLZ PCLN | Buy | 273.61<br>61.88<br>197.46<br>34.76<br>21.02<br>15.53<br>24.49<br>61.46<br>42.11<br>44.67<br>49.32<br>23.29<br>38.27<br>1144.67 | 254.56<br>56.12<br>176.01<br>30.02<br>16.41<br>13.93<br>20.94<br>55.60<br>37.21<br>39.78<br>44.45<br>20.96<br>35.69<br>1043 | 19.05<br>5.76<br>21.45<br>4.74<br>4.61<br>1.60<br>3.55<br>5.86<br>4.90<br>4.89<br>4.87<br>3.33<br>2.58<br>101.67 |
| Quanta Services Qep Resources                                                                                                                                                                                                     | PWR                                                       | Buy                                     | 28.67                                                                                                                          | 25.34                                                                                                                       | 3.33                                                                                                             |
|                                                                                                                                                                                                                                   | QEP                                                       | Buy                                     | 21.98                                                                                                                          | 18.15                                                                                                                       | 3.83                                                                                                             |
| Raytheon                                                                                                                                                                                                                          | RTN                                                       | Buy                                     | 109.15                                                                                                                         | 101.23                                                                                                                      | 7.92                                                                                                             |
| Transocean                                                                                                                                                                                                                        | RIG                                                       | Buy                                     | 21.23                                                                                                                          | 15.92                                                                                                                       | 5.31                                                                                                             |

Buy

Buy

91.01

50.62

78.47

47.15

SLB

WFM

12.54

3.47

#### **CHARTS**