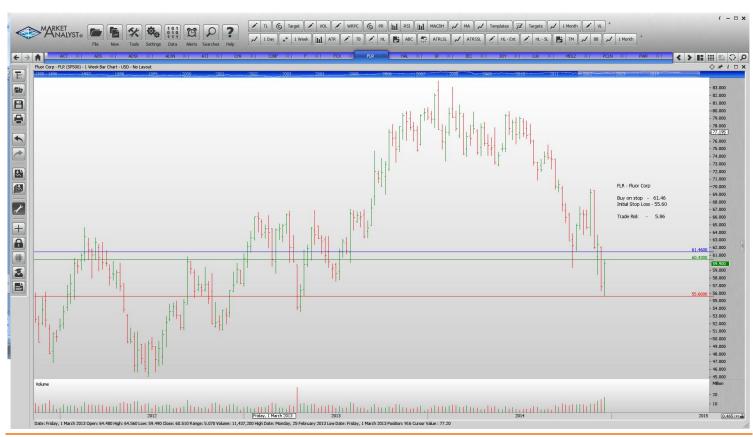

## Retained

Schlumberger Whole Food Markets

| Alliance Data Systems                                                                                                                                                                                                             | ADS                                                       | Buy                                     | 293.8                                                                                                                          | 279.8                                                                                                                       | 14.00                                                                                                            |
|-----------------------------------------------------------------------------------------------------------------------------------------------------------------------------------------------------------------------------------|-----------------------------------------------------------|-----------------------------------------|--------------------------------------------------------------------------------------------------------------------------------|-----------------------------------------------------------------------------------------------------------------------------|------------------------------------------------------------------------------------------------------------------|
| Cincinnati Financial                                                                                                                                                                                                              | CINF                                                      | Buy                                     | 58.59                                                                                                                          | 51.19                                                                                                                       | 1.40                                                                                                             |
| Ingersoll Rand                                                                                                                                                                                                                    | IR                                                        | Buy                                     | 66.11                                                                                                                          | 63.43                                                                                                                       | 2.68                                                                                                             |
| Snap On Tools                                                                                                                                                                                                                     | SNA                                                       | Buy                                     | 140.13                                                                                                                         | 135.53                                                                                                                      | 4.60                                                                                                             |
| Stanley Black & Decker                                                                                                                                                                                                            | SWK                                                       | Buy                                     | 98.18                                                                                                                          | 94.92                                                                                                                       | 3.26                                                                                                             |
| <b>NEW ORDERS:</b>                                                                                                                                                                                                                |                                                           |                                         |                                                                                                                                |                                                                                                                             |                                                                                                                  |
| Activa Autodesk Alexion Pharmeceuticals Allegheny Technologies Chesapeake Energy Ford Motor company Freeport-Mcmoran Fluor corp Halliburton Jacobs Engineering Joy Global Leucadia National Corp Mondelez International Priceline | ACT ADSK ALXN ATI CHK F FCX FLR HAL JEC JOY LUK MDLZ PCLN | Buy | 273.61<br>61.88<br>197.46<br>34.76<br>21.02<br>15.53<br>24.49<br>61.46<br>42.11<br>44.67<br>49.32<br>23.29<br>38.27<br>1144.67 | 254.56<br>56.12<br>176.01<br>30.02<br>16.41<br>13.93<br>20.94<br>55.60<br>37.21<br>39.78<br>44.45<br>20.96<br>35.69<br>1043 | 19.05<br>5.76<br>21.45<br>4.74<br>4.61<br>1.60<br>3.55<br>5.86<br>4.90<br>4.89<br>4.87<br>3.33<br>2.58<br>101.67 |
| Quanta Services Qep Resources                                                                                                                                                                                                     | PWR                                                       | Buy                                     | 28.67                                                                                                                          | 25.34                                                                                                                       | 3.33                                                                                                             |
|                                                                                                                                                                                                                                   | QEP                                                       | Buy                                     | 21.98                                                                                                                          | 18.15                                                                                                                       | 3.83                                                                                                             |
| Raytheon                                                                                                                                                                                                                          | RTN                                                       | Buy                                     | 109.15                                                                                                                         | 101.23                                                                                                                      | 7.92                                                                                                             |
| Transocean                                                                                                                                                                                                                        | RIG                                                       | Buy                                     | 21.23                                                                                                                          | 15.92                                                                                                                       | 5.31                                                                                                             |

#### **CHARTS**