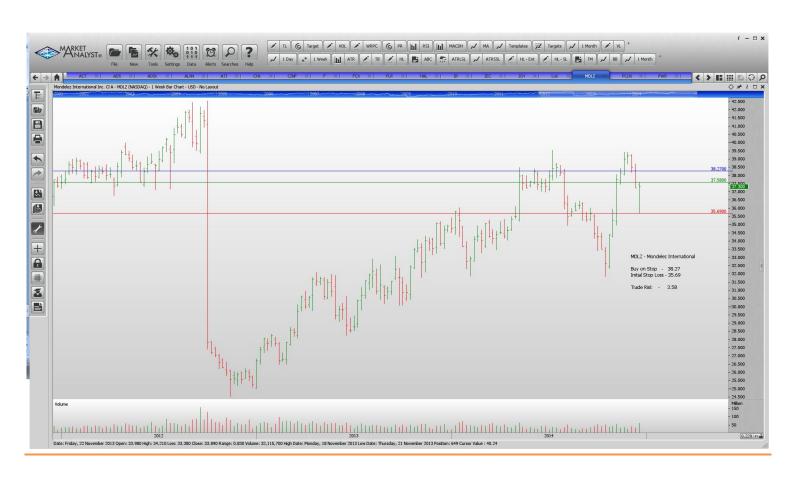

## Retained

Schlumberger Whole Food Markets

| Alliance Data Systems                                                                                                                                                                                                             | ADS                                                       | Buy                                     | 293.8                                                                                                                          | 279.8                                                                                                                       | 14.00                                                                                                            |
|-----------------------------------------------------------------------------------------------------------------------------------------------------------------------------------------------------------------------------------|-----------------------------------------------------------|-----------------------------------------|--------------------------------------------------------------------------------------------------------------------------------|-----------------------------------------------------------------------------------------------------------------------------|------------------------------------------------------------------------------------------------------------------|
| Cincinnati Financial                                                                                                                                                                                                              | CINF                                                      | Buy                                     | 58.59                                                                                                                          | 51.19                                                                                                                       | 1.40                                                                                                             |
| Ingersoll Rand                                                                                                                                                                                                                    | IR                                                        | Buy                                     | 66.11                                                                                                                          | 63.43                                                                                                                       | 2.68                                                                                                             |
| Snap On Tools                                                                                                                                                                                                                     | SNA                                                       | Buy                                     | 140.13                                                                                                                         | 135.53                                                                                                                      | 4.60                                                                                                             |
| Stanley Black & Decker                                                                                                                                                                                                            | SWK                                                       | Buy                                     | 98.18                                                                                                                          | 94.92                                                                                                                       | 3.26                                                                                                             |
| <b>NEW ORDERS:</b>                                                                                                                                                                                                                |                                                           |                                         |                                                                                                                                |                                                                                                                             |                                                                                                                  |
| Activa Autodesk Alexion Pharmeceuticals Allegheny Technologies Chesapeake Energy Ford Motor company Freeport-Mcmoran Fluor corp Halliburton Jacobs Engineering Joy Global Leucadia National Corp Mondelez International Priceline | ACT ADSK ALXN ATI CHK F FCX FLR HAL JEC JOY LUK MDLZ PCLN | Buy | 273.61<br>61.88<br>197.46<br>34.76<br>21.02<br>15.53<br>24.49<br>61.46<br>42.11<br>44.67<br>49.32<br>23.29<br>38.27<br>1144.67 | 254.56<br>56.12<br>176.01<br>30.02<br>16.41<br>13.93<br>20.94<br>55.60<br>37.21<br>39.78<br>44.45<br>20.96<br>35.69<br>1043 | 19.05<br>5.76<br>21.45<br>4.74<br>4.61<br>1.60<br>3.55<br>5.86<br>4.90<br>4.89<br>4.87<br>3.33<br>2.58<br>101.67 |
| Quanta Services Qep Resources                                                                                                                                                                                                     | PWR                                                       | Buy                                     | 28.67                                                                                                                          | 25.34                                                                                                                       | 3.33                                                                                                             |
|                                                                                                                                                                                                                                   | QEP                                                       | Buy                                     | 21.98                                                                                                                          | 18.15                                                                                                                       | 3.83                                                                                                             |
| Raytheon                                                                                                                                                                                                                          | RTN                                                       | Buy                                     | 109.15                                                                                                                         | 101.23                                                                                                                      | 7.92                                                                                                             |
| Transocean                                                                                                                                                                                                                        | RIG                                                       | Buy                                     | 21.23                                                                                                                          | 15.92                                                                                                                       | 5.31                                                                                                             |