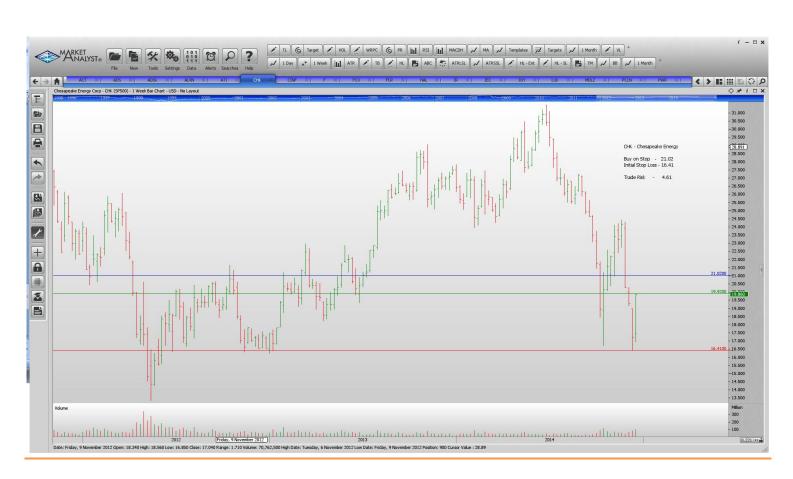

## Retained

Schlumberger Whole Food Markets

| Alliance Data Systems                                                                                                                                                                                                             | ADS                                                       | Buy                                     | 293.8                                                                                                                          | 279.8                                                                                                                       | 14.00                                                                                                            |
|-----------------------------------------------------------------------------------------------------------------------------------------------------------------------------------------------------------------------------------|-----------------------------------------------------------|-----------------------------------------|--------------------------------------------------------------------------------------------------------------------------------|-----------------------------------------------------------------------------------------------------------------------------|------------------------------------------------------------------------------------------------------------------|
| Cincinnati Financial                                                                                                                                                                                                              | CINF                                                      | Buy                                     | 58.59                                                                                                                          | 51.19                                                                                                                       | 1.40                                                                                                             |
| Ingersoll Rand                                                                                                                                                                                                                    | IR                                                        | Buy                                     | 66.11                                                                                                                          | 63.43                                                                                                                       | 2.68                                                                                                             |
| Snap On Tools                                                                                                                                                                                                                     | SNA                                                       | Buy                                     | 140.13                                                                                                                         | 135.53                                                                                                                      | 4.60                                                                                                             |
| Stanley Black & Decker                                                                                                                                                                                                            | SWK                                                       | Buy                                     | 98.18                                                                                                                          | 94.92                                                                                                                       | 3.26                                                                                                             |
| <b>NEW ORDERS:</b>                                                                                                                                                                                                                |                                                           |                                         |                                                                                                                                |                                                                                                                             |                                                                                                                  |
| Activa Autodesk Alexion Pharmeceuticals Allegheny Technologies Chesapeake Energy Ford Motor company Freeport-Mcmoran Fluor corp Halliburton Jacobs Engineering Joy Global Leucadia National Corp Mondelez International Priceline | ACT ADSK ALXN ATI CHK F FCX FLR HAL JEC JOY LUK MDLZ PCLN | Buy | 273.61<br>61.88<br>197.46<br>34.76<br>21.02<br>15.53<br>24.49<br>61.46<br>42.11<br>44.67<br>49.32<br>23.29<br>38.27<br>1144.67 | 254.56<br>56.12<br>176.01<br>30.02<br>16.41<br>13.93<br>20.94<br>55.60<br>37.21<br>39.78<br>44.45<br>20.96<br>35.69<br>1043 | 19.05<br>5.76<br>21.45<br>4.74<br>4.61<br>1.60<br>3.55<br>5.86<br>4.90<br>4.89<br>4.87<br>3.33<br>2.58<br>101.67 |
| Quanta Services Qep Resources                                                                                                                                                                                                     | PWR                                                       | Buy                                     | 28.67                                                                                                                          | 25.34                                                                                                                       | 3.33                                                                                                             |
|                                                                                                                                                                                                                                   | QEP                                                       | Buy                                     | 21.98                                                                                                                          | 18.15                                                                                                                       | 3.83                                                                                                             |
| Raytheon                                                                                                                                                                                                                          | RTN                                                       | Buy                                     | 109.15                                                                                                                         | 101.23                                                                                                                      | 7.92                                                                                                             |
| Transocean                                                                                                                                                                                                                        | RIG                                                       | Buy                                     | 21.23                                                                                                                          | 15.92                                                                                                                       | 5.31                                                                                                             |

#### **CHARTS**