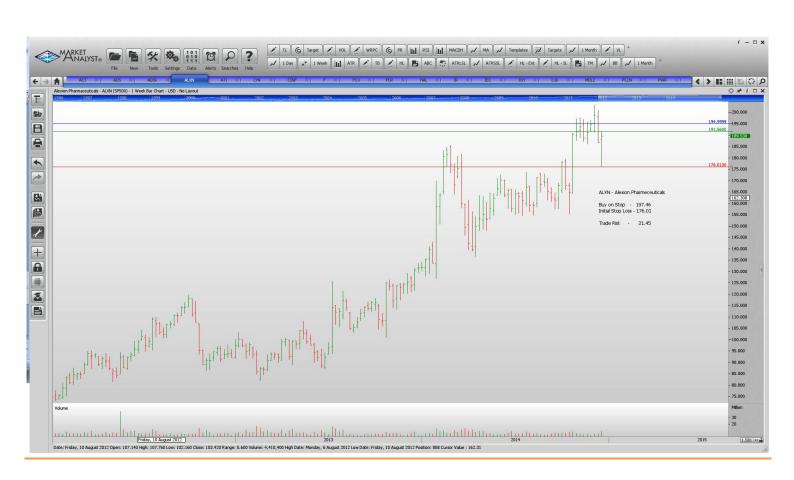

## Retained

Schlumberger Whole Food Markets

| Alliance Data Systems                                                                                                                                                                                                             | ADS                                                       | Buy                                     | 293.8                                                                                                                          | 279.8                                                                                                                       | 14.00                                                                                                            |
|-----------------------------------------------------------------------------------------------------------------------------------------------------------------------------------------------------------------------------------|-----------------------------------------------------------|-----------------------------------------|--------------------------------------------------------------------------------------------------------------------------------|-----------------------------------------------------------------------------------------------------------------------------|------------------------------------------------------------------------------------------------------------------|
| Cincinnati Financial                                                                                                                                                                                                              | CINF                                                      | Buy                                     | 58.59                                                                                                                          | 51.19                                                                                                                       | 1.40                                                                                                             |
| Ingersoll Rand                                                                                                                                                                                                                    | IR                                                        | Buy                                     | 66.11                                                                                                                          | 63.43                                                                                                                       | 2.68                                                                                                             |
| Snap On Tools                                                                                                                                                                                                                     | SNA                                                       | Buy                                     | 140.13                                                                                                                         | 135.53                                                                                                                      | 4.60                                                                                                             |
| Stanley Black & Decker                                                                                                                                                                                                            | SWK                                                       | Buy                                     | 98.18                                                                                                                          | 94.92                                                                                                                       | 3.26                                                                                                             |
| <b>NEW ORDERS:</b>                                                                                                                                                                                                                |                                                           |                                         |                                                                                                                                |                                                                                                                             |                                                                                                                  |
| Activa Autodesk Alexion Pharmeceuticals Allegheny Technologies Chesapeake Energy Ford Motor company Freeport-Mcmoran Fluor corp Halliburton Jacobs Engineering Joy Global Leucadia National Corp Mondelez International Priceline | ACT ADSK ALXN ATI CHK F FCX FLR HAL JEC JOY LUK MDLZ PCLN | Buy | 273.61<br>61.88<br>197.46<br>34.76<br>21.02<br>15.53<br>24.49<br>61.46<br>42.11<br>44.67<br>49.32<br>23.29<br>38.27<br>1144.67 | 254.56<br>56.12<br>176.01<br>30.02<br>16.41<br>13.93<br>20.94<br>55.60<br>37.21<br>39.78<br>44.45<br>20.96<br>35.69<br>1043 | 19.05<br>5.76<br>21.45<br>4.74<br>4.61<br>1.60<br>3.55<br>5.86<br>4.90<br>4.89<br>4.87<br>3.33<br>2.58<br>101.67 |
| Quanta Services Qep Resources                                                                                                                                                                                                     | PWR                                                       | Buy                                     | 28.67                                                                                                                          | 25.34                                                                                                                       | 3.33                                                                                                             |
|                                                                                                                                                                                                                                   | QEP                                                       | Buy                                     | 21.98                                                                                                                          | 18.15                                                                                                                       | 3.83                                                                                                             |
| Raytheon                                                                                                                                                                                                                          | RTN                                                       | Buy                                     | 109.15                                                                                                                         | 101.23                                                                                                                      | 7.92                                                                                                             |
| Transocean                                                                                                                                                                                                                        | RIG                                                       | Buy                                     | 21.23                                                                                                                          | 15.92                                                                                                                       | 5.31                                                                                                             |

#### **CHARTS**