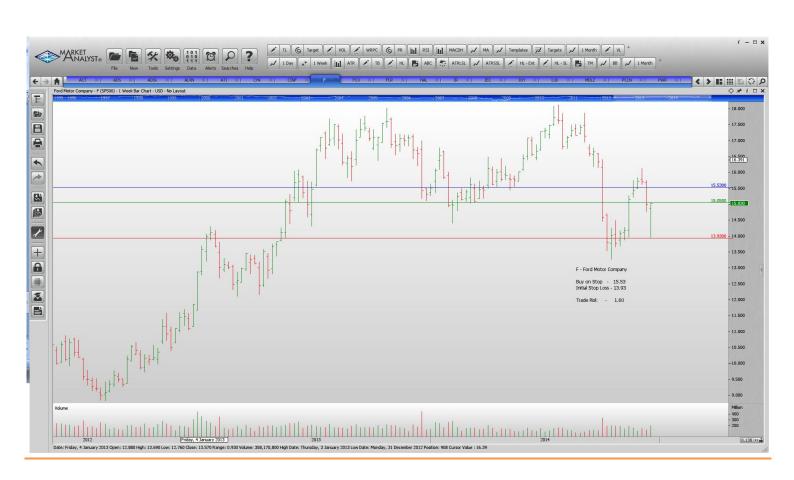

## Retained

Schlumberger Whole Food Markets

| Alliance Data Systems                                                                                                                                                                                                             | ADS                                                       | Buy                                     | 293.8                                                                                                                          | 279.8                                                                                                                       | 14.00                                                                                                            |
|-----------------------------------------------------------------------------------------------------------------------------------------------------------------------------------------------------------------------------------|-----------------------------------------------------------|-----------------------------------------|--------------------------------------------------------------------------------------------------------------------------------|-----------------------------------------------------------------------------------------------------------------------------|------------------------------------------------------------------------------------------------------------------|
| Cincinnati Financial                                                                                                                                                                                                              | CINF                                                      | Buy                                     | 58.59                                                                                                                          | 51.19                                                                                                                       | 1.40                                                                                                             |
| Ingersoll Rand                                                                                                                                                                                                                    | IR                                                        | Buy                                     | 66.11                                                                                                                          | 63.43                                                                                                                       | 2.68                                                                                                             |
| Snap On Tools                                                                                                                                                                                                                     | SNA                                                       | Buy                                     | 140.13                                                                                                                         | 135.53                                                                                                                      | 4.60                                                                                                             |
| Stanley Black & Decker                                                                                                                                                                                                            | SWK                                                       | Buy                                     | 98.18                                                                                                                          | 94.92                                                                                                                       | 3.26                                                                                                             |
| <b>NEW ORDERS:</b>                                                                                                                                                                                                                |                                                           |                                         |                                                                                                                                |                                                                                                                             |                                                                                                                  |
| Activa Autodesk Alexion Pharmeceuticals Allegheny Technologies Chesapeake Energy Ford Motor company Freeport-Mcmoran Fluor corp Halliburton Jacobs Engineering Joy Global Leucadia National Corp Mondelez International Priceline | ACT ADSK ALXN ATI CHK F FCX FLR HAL JEC JOY LUK MDLZ PCLN | Buy | 273.61<br>61.88<br>197.46<br>34.76<br>21.02<br>15.53<br>24.49<br>61.46<br>42.11<br>44.67<br>49.32<br>23.29<br>38.27<br>1144.67 | 254.56<br>56.12<br>176.01<br>30.02<br>16.41<br>13.93<br>20.94<br>55.60<br>37.21<br>39.78<br>44.45<br>20.96<br>35.69<br>1043 | 19.05<br>5.76<br>21.45<br>4.74<br>4.61<br>1.60<br>3.55<br>5.86<br>4.90<br>4.89<br>4.87<br>3.33<br>2.58<br>101.67 |
| Quanta Services Qep Resources                                                                                                                                                                                                     | PWR                                                       | Buy                                     | 28.67                                                                                                                          | 25.34                                                                                                                       | 3.33                                                                                                             |
|                                                                                                                                                                                                                                   | QEP                                                       | Buy                                     | 21.98                                                                                                                          | 18.15                                                                                                                       | 3.83                                                                                                             |
| Raytheon                                                                                                                                                                                                                          | RTN                                                       | Buy                                     | 109.15                                                                                                                         | 101.23                                                                                                                      | 7.92                                                                                                             |
| Transocean                                                                                                                                                                                                                        | RIG                                                       | Buy                                     | 21.23                                                                                                                          | 15.92                                                                                                                       | 5.31                                                                                                             |

#### **CHARTS**