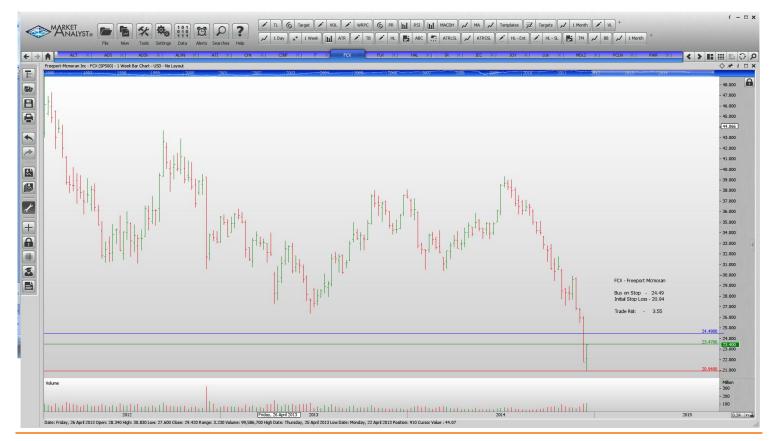

## Retained

Schlumberger Whole Food Markets

| Alliance Data Systems                                                                                                                                                                                                             | ADS                                                       | Buy                                     | 293.8                                                                                                                          | 279.8                                                                                                                       | 14.00                                                                                                            |
|-----------------------------------------------------------------------------------------------------------------------------------------------------------------------------------------------------------------------------------|-----------------------------------------------------------|-----------------------------------------|--------------------------------------------------------------------------------------------------------------------------------|-----------------------------------------------------------------------------------------------------------------------------|------------------------------------------------------------------------------------------------------------------|
| Cincinnati Financial                                                                                                                                                                                                              | CINF                                                      | Buy                                     | 58.59                                                                                                                          | 51.19                                                                                                                       | 1.40                                                                                                             |
| Ingersoll Rand                                                                                                                                                                                                                    | IR                                                        | Buy                                     | 66.11                                                                                                                          | 63.43                                                                                                                       | 2.68                                                                                                             |
| Snap On Tools                                                                                                                                                                                                                     | SNA                                                       | Buy                                     | 140.13                                                                                                                         | 135.53                                                                                                                      | 4.60                                                                                                             |
| Stanley Black & Decker                                                                                                                                                                                                            | SWK                                                       | Buy                                     | 98.18                                                                                                                          | 94.92                                                                                                                       | 3.26                                                                                                             |
| <b>NEW ORDERS:</b>                                                                                                                                                                                                                |                                                           |                                         |                                                                                                                                |                                                                                                                             |                                                                                                                  |
| Activa Autodesk Alexion Pharmeceuticals Allegheny Technologies Chesapeake Energy Ford Motor company Freeport-Mcmoran Fluor corp Halliburton Jacobs Engineering Joy Global Leucadia National Corp Mondelez International Priceline | ACT ADSK ALXN ATI CHK F FCX FLR HAL JEC JOY LUK MDLZ PCLN | Buy | 273.61<br>61.88<br>197.46<br>34.76<br>21.02<br>15.53<br>24.49<br>61.46<br>42.11<br>44.67<br>49.32<br>23.29<br>38.27<br>1144.67 | 254.56<br>56.12<br>176.01<br>30.02<br>16.41<br>13.93<br>20.94<br>55.60<br>37.21<br>39.78<br>44.45<br>20.96<br>35.69<br>1043 | 19.05<br>5.76<br>21.45<br>4.74<br>4.61<br>1.60<br>3.55<br>5.86<br>4.90<br>4.89<br>4.87<br>3.33<br>2.58<br>101.67 |
| Quanta Services Qep Resources                                                                                                                                                                                                     | PWR                                                       | Buy                                     | 28.67                                                                                                                          | 25.34                                                                                                                       | 3.33                                                                                                             |
|                                                                                                                                                                                                                                   | QEP                                                       | Buy                                     | 21.98                                                                                                                          | 18.15                                                                                                                       | 3.83                                                                                                             |
| Raytheon                                                                                                                                                                                                                          | RTN                                                       | Buy                                     | 109.15                                                                                                                         | 101.23                                                                                                                      | 7.92                                                                                                             |
| Transocean                                                                                                                                                                                                                        | RIG                                                       | Buy                                     | 21.23                                                                                                                          | 15.92                                                                                                                       | 5.31                                                                                                             |

#### **CHARTS**