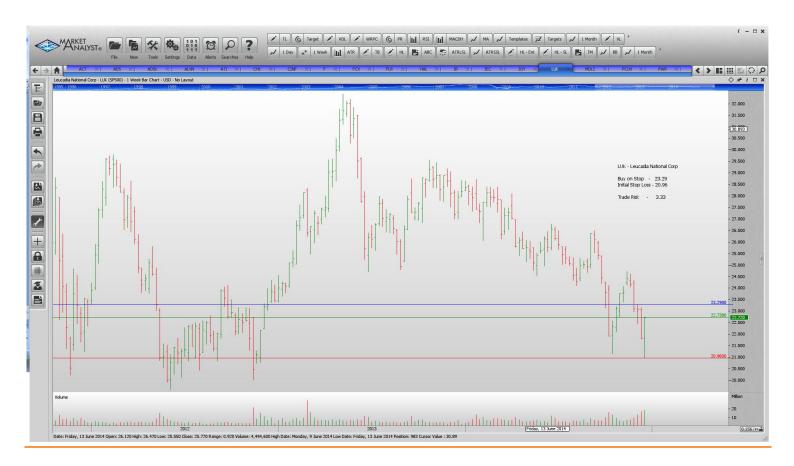

## Retained

Schlumberger Whole Food Markets

| Alliance Data Systems                                                                                                                                                                                                             | ADS                                                       | Buy                                     | 293.8                                                                                                                          | 279.8                                                                                                                       | 14.00                                                                                                            |
|-----------------------------------------------------------------------------------------------------------------------------------------------------------------------------------------------------------------------------------|-----------------------------------------------------------|-----------------------------------------|--------------------------------------------------------------------------------------------------------------------------------|-----------------------------------------------------------------------------------------------------------------------------|------------------------------------------------------------------------------------------------------------------|
| Cincinnati Financial                                                                                                                                                                                                              | CINF                                                      | Buy                                     | 58.59                                                                                                                          | 51.19                                                                                                                       | 1.40                                                                                                             |
| Ingersoll Rand                                                                                                                                                                                                                    | IR                                                        | Buy                                     | 66.11                                                                                                                          | 63.43                                                                                                                       | 2.68                                                                                                             |
| Snap On Tools                                                                                                                                                                                                                     | SNA                                                       | Buy                                     | 140.13                                                                                                                         | 135.53                                                                                                                      | 4.60                                                                                                             |
| Stanley Black & Decker                                                                                                                                                                                                            | SWK                                                       | Buy                                     | 98.18                                                                                                                          | 94.92                                                                                                                       | 3.26                                                                                                             |
| <b>NEW ORDERS:</b>                                                                                                                                                                                                                |                                                           |                                         |                                                                                                                                |                                                                                                                             |                                                                                                                  |
| Activa Autodesk Alexion Pharmeceuticals Allegheny Technologies Chesapeake Energy Ford Motor company Freeport-Mcmoran Fluor corp Halliburton Jacobs Engineering Joy Global Leucadia National Corp Mondelez International Priceline | ACT ADSK ALXN ATI CHK F FCX FLR HAL JEC JOY LUK MDLZ PCLN | Buy | 273.61<br>61.88<br>197.46<br>34.76<br>21.02<br>15.53<br>24.49<br>61.46<br>42.11<br>44.67<br>49.32<br>23.29<br>38.27<br>1144.67 | 254.56<br>56.12<br>176.01<br>30.02<br>16.41<br>13.93<br>20.94<br>55.60<br>37.21<br>39.78<br>44.45<br>20.96<br>35.69<br>1043 | 19.05<br>5.76<br>21.45<br>4.74<br>4.61<br>1.60<br>3.55<br>5.86<br>4.90<br>4.89<br>4.87<br>3.33<br>2.58<br>101.67 |
| Quanta Services Qep Resources                                                                                                                                                                                                     | PWR                                                       | Buy                                     | 28.67                                                                                                                          | 25.34                                                                                                                       | 3.33                                                                                                             |
|                                                                                                                                                                                                                                   | QEP                                                       | Buy                                     | 21.98                                                                                                                          | 18.15                                                                                                                       | 3.83                                                                                                             |
| Raytheon                                                                                                                                                                                                                          | RTN                                                       | Buy                                     | 109.15                                                                                                                         | 101.23                                                                                                                      | 7.92                                                                                                             |
| Transocean                                                                                                                                                                                                                        | RIG                                                       | Buy                                     | 21.23                                                                                                                          | 15.92                                                                                                                       | 5.31                                                                                                             |