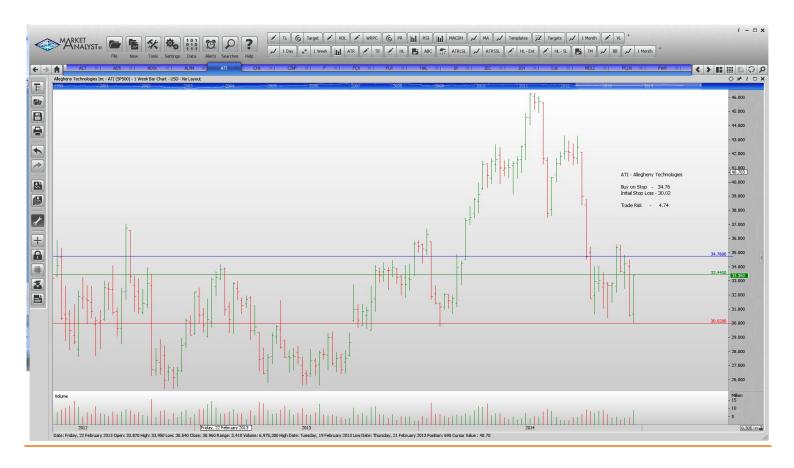

## Retained

Schlumberger Whole Food Markets

| Alliance Data Systems                                                                                                                                                                                                             | ADS                                                       | Buy                                     | 293.8                                                                                                                          | 279.8                                                                                                                       | 14.00                                                                                                            |
|-----------------------------------------------------------------------------------------------------------------------------------------------------------------------------------------------------------------------------------|-----------------------------------------------------------|-----------------------------------------|--------------------------------------------------------------------------------------------------------------------------------|-----------------------------------------------------------------------------------------------------------------------------|------------------------------------------------------------------------------------------------------------------|
| Cincinnati Financial                                                                                                                                                                                                              | CINF                                                      | Buy                                     | 58.59                                                                                                                          | 51.19                                                                                                                       | 1.40                                                                                                             |
| Ingersoll Rand                                                                                                                                                                                                                    | IR                                                        | Buy                                     | 66.11                                                                                                                          | 63.43                                                                                                                       | 2.68                                                                                                             |
| Snap On Tools                                                                                                                                                                                                                     | SNA                                                       | Buy                                     | 140.13                                                                                                                         | 135.53                                                                                                                      | 4.60                                                                                                             |
| Stanley Black & Decker                                                                                                                                                                                                            | SWK                                                       | Buy                                     | 98.18                                                                                                                          | 94.92                                                                                                                       | 3.26                                                                                                             |
| <b>NEW ORDERS:</b>                                                                                                                                                                                                                |                                                           |                                         |                                                                                                                                |                                                                                                                             |                                                                                                                  |
| Activa Autodesk Alexion Pharmeceuticals Allegheny Technologies Chesapeake Energy Ford Motor company Freeport-Mcmoran Fluor corp Halliburton Jacobs Engineering Joy Global Leucadia National Corp Mondelez International Priceline | ACT ADSK ALXN ATI CHK F FCX FLR HAL JEC JOY LUK MDLZ PCLN | Buy | 273.61<br>61.88<br>197.46<br>34.76<br>21.02<br>15.53<br>24.49<br>61.46<br>42.11<br>44.67<br>49.32<br>23.29<br>38.27<br>1144.67 | 254.56<br>56.12<br>176.01<br>30.02<br>16.41<br>13.93<br>20.94<br>55.60<br>37.21<br>39.78<br>44.45<br>20.96<br>35.69<br>1043 | 19.05<br>5.76<br>21.45<br>4.74<br>4.61<br>1.60<br>3.55<br>5.86<br>4.90<br>4.89<br>4.87<br>3.33<br>2.58<br>101.67 |
| Quanta Services Qep Resources                                                                                                                                                                                                     | PWR                                                       | Buy                                     | 28.67                                                                                                                          | 25.34                                                                                                                       | 3.33                                                                                                             |
|                                                                                                                                                                                                                                   | QEP                                                       | Buy                                     | 21.98                                                                                                                          | 18.15                                                                                                                       | 3.83                                                                                                             |
| Raytheon                                                                                                                                                                                                                          | RTN                                                       | Buy                                     | 109.15                                                                                                                         | 101.23                                                                                                                      | 7.92                                                                                                             |
| Transocean                                                                                                                                                                                                                        | RIG                                                       | Buy                                     | 21.23                                                                                                                          | 15.92                                                                                                                       | 5.31                                                                                                             |

#### **CHARTS**