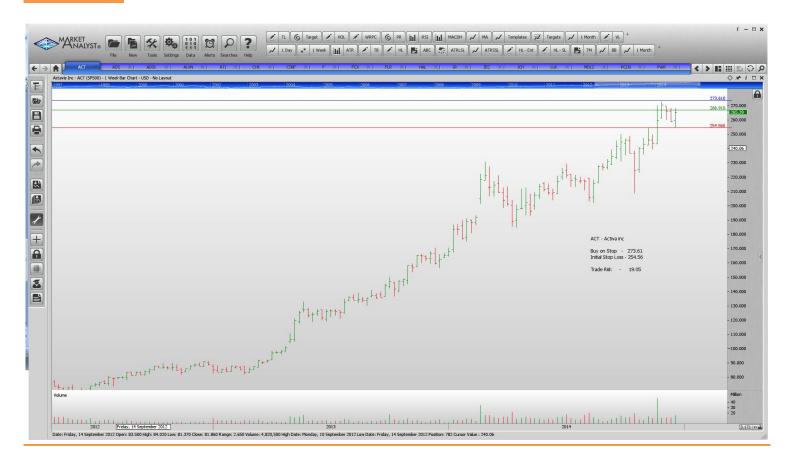

## Retained

Schlumberger Whole Food Markets

| Alliance Data Systems                                                                                                                                                                                                             | ADS                                                       | Buy                                     | 293.8                                                                                                                          | 279.8                                                                                                                       | 14.00                                                                                                            |
|-----------------------------------------------------------------------------------------------------------------------------------------------------------------------------------------------------------------------------------|-----------------------------------------------------------|-----------------------------------------|--------------------------------------------------------------------------------------------------------------------------------|-----------------------------------------------------------------------------------------------------------------------------|------------------------------------------------------------------------------------------------------------------|
| Cincinnati Financial                                                                                                                                                                                                              | CINF                                                      | Buy                                     | 58.59                                                                                                                          | 51.19                                                                                                                       | 1.40                                                                                                             |
| Ingersoll Rand                                                                                                                                                                                                                    | IR                                                        | Buy                                     | 66.11                                                                                                                          | 63.43                                                                                                                       | 2.68                                                                                                             |
| Snap On Tools                                                                                                                                                                                                                     | SNA                                                       | Buy                                     | 140.13                                                                                                                         | 135.53                                                                                                                      | 4.60                                                                                                             |
| Stanley Black & Decker                                                                                                                                                                                                            | SWK                                                       | Buy                                     | 98.18                                                                                                                          | 94.92                                                                                                                       | 3.26                                                                                                             |
| <b>NEW ORDERS:</b>                                                                                                                                                                                                                |                                                           |                                         |                                                                                                                                |                                                                                                                             |                                                                                                                  |
| Activa Autodesk Alexion Pharmeceuticals Allegheny Technologies Chesapeake Energy Ford Motor company Freeport-Mcmoran Fluor corp Halliburton Jacobs Engineering Joy Global Leucadia National Corp Mondelez International Priceline | ACT ADSK ALXN ATI CHK F FCX FLR HAL JEC JOY LUK MDLZ PCLN | Buy | 273.61<br>61.88<br>197.46<br>34.76<br>21.02<br>15.53<br>24.49<br>61.46<br>42.11<br>44.67<br>49.32<br>23.29<br>38.27<br>1144.67 | 254.56<br>56.12<br>176.01<br>30.02<br>16.41<br>13.93<br>20.94<br>55.60<br>37.21<br>39.78<br>44.45<br>20.96<br>35.69<br>1043 | 19.05<br>5.76<br>21.45<br>4.74<br>4.61<br>1.60<br>3.55<br>5.86<br>4.90<br>4.89<br>4.87<br>3.33<br>2.58<br>101.67 |
| Quanta Services Qep Resources                                                                                                                                                                                                     | PWR                                                       | Buy                                     | 28.67                                                                                                                          | 25.34                                                                                                                       | 3.33                                                                                                             |
|                                                                                                                                                                                                                                   | QEP                                                       | Buy                                     | 21.98                                                                                                                          | 18.15                                                                                                                       | 3.83                                                                                                             |
| Raytheon                                                                                                                                                                                                                          | RTN                                                       | Buy                                     | 109.15                                                                                                                         | 101.23                                                                                                                      | 7.92                                                                                                             |
| Transocean                                                                                                                                                                                                                        | RIG                                                       | Buy                                     | 21.23                                                                                                                          | 15.92                                                                                                                       | 5.31                                                                                                             |

#### **CHARTS**