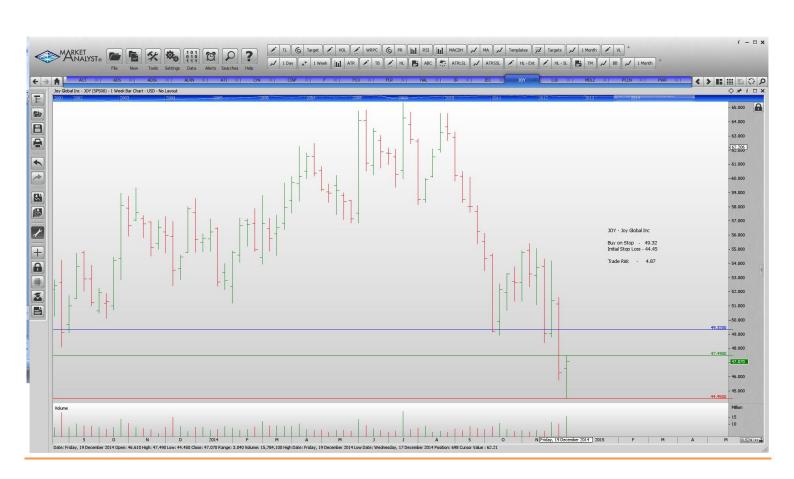

## Retained

Schlumberger Whole Food Markets

| Alliance Data Systems                                                                                                                                                                                                             | ADS                                                       | Buy                                     | 293.8                                                                                                                          | 279.8                                                                                                                       | 14.00                                                                                                            |
|-----------------------------------------------------------------------------------------------------------------------------------------------------------------------------------------------------------------------------------|-----------------------------------------------------------|-----------------------------------------|--------------------------------------------------------------------------------------------------------------------------------|-----------------------------------------------------------------------------------------------------------------------------|------------------------------------------------------------------------------------------------------------------|
| Cincinnati Financial                                                                                                                                                                                                              | CINF                                                      | Buy                                     | 58.59                                                                                                                          | 51.19                                                                                                                       | 1.40                                                                                                             |
| Ingersoll Rand                                                                                                                                                                                                                    | IR                                                        | Buy                                     | 66.11                                                                                                                          | 63.43                                                                                                                       | 2.68                                                                                                             |
| Snap On Tools                                                                                                                                                                                                                     | SNA                                                       | Buy                                     | 140.13                                                                                                                         | 135.53                                                                                                                      | 4.60                                                                                                             |
| Stanley Black & Decker                                                                                                                                                                                                            | SWK                                                       | Buy                                     | 98.18                                                                                                                          | 94.92                                                                                                                       | 3.26                                                                                                             |
| <b>NEW ORDERS:</b>                                                                                                                                                                                                                |                                                           |                                         |                                                                                                                                |                                                                                                                             |                                                                                                                  |
| Activa Autodesk Alexion Pharmeceuticals Allegheny Technologies Chesapeake Energy Ford Motor company Freeport-Mcmoran Fluor corp Halliburton Jacobs Engineering Joy Global Leucadia National Corp Mondelez International Priceline | ACT ADSK ALXN ATI CHK F FCX FLR HAL JEC JOY LUK MDLZ PCLN | Buy | 273.61<br>61.88<br>197.46<br>34.76<br>21.02<br>15.53<br>24.49<br>61.46<br>42.11<br>44.67<br>49.32<br>23.29<br>38.27<br>1144.67 | 254.56<br>56.12<br>176.01<br>30.02<br>16.41<br>13.93<br>20.94<br>55.60<br>37.21<br>39.78<br>44.45<br>20.96<br>35.69<br>1043 | 19.05<br>5.76<br>21.45<br>4.74<br>4.61<br>1.60<br>3.55<br>5.86<br>4.90<br>4.89<br>4.87<br>3.33<br>2.58<br>101.67 |
| Quanta Services Qep Resources                                                                                                                                                                                                     | PWR                                                       | Buy                                     | 28.67                                                                                                                          | 25.34                                                                                                                       | 3.33                                                                                                             |
|                                                                                                                                                                                                                                   | QEP                                                       | Buy                                     | 21.98                                                                                                                          | 18.15                                                                                                                       | 3.83                                                                                                             |
| Raytheon                                                                                                                                                                                                                          | RTN                                                       | Buy                                     | 109.15                                                                                                                         | 101.23                                                                                                                      | 7.92                                                                                                             |
| Transocean                                                                                                                                                                                                                        | RIG                                                       | Buy                                     | 21.23                                                                                                                          | 15.92                                                                                                                       | 5.31                                                                                                             |