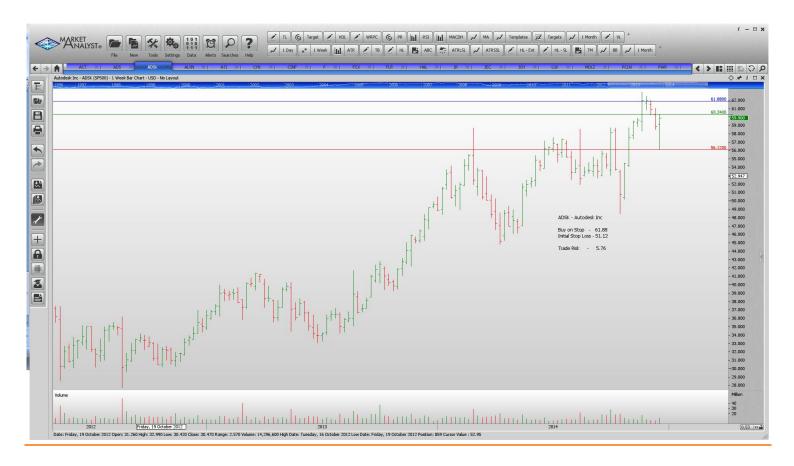

## Retained

Schlumberger Whole Food Markets

| Alliance Data Systems                                                                                                                                                                                                             | ADS                                                       | Buy                                     | 293.8                                                                                                                          | 279.8                                                                                                                       | 14.00                                                                                                            |
|-----------------------------------------------------------------------------------------------------------------------------------------------------------------------------------------------------------------------------------|-----------------------------------------------------------|-----------------------------------------|--------------------------------------------------------------------------------------------------------------------------------|-----------------------------------------------------------------------------------------------------------------------------|------------------------------------------------------------------------------------------------------------------|
| Cincinnati Financial                                                                                                                                                                                                              | CINF                                                      | Buy                                     | 58.59                                                                                                                          | 51.19                                                                                                                       | 1.40                                                                                                             |
| Ingersoll Rand                                                                                                                                                                                                                    | IR                                                        | Buy                                     | 66.11                                                                                                                          | 63.43                                                                                                                       | 2.68                                                                                                             |
| Snap On Tools                                                                                                                                                                                                                     | SNA                                                       | Buy                                     | 140.13                                                                                                                         | 135.53                                                                                                                      | 4.60                                                                                                             |
| Stanley Black & Decker                                                                                                                                                                                                            | SWK                                                       | Buy                                     | 98.18                                                                                                                          | 94.92                                                                                                                       | 3.26                                                                                                             |
| <b>NEW ORDERS:</b>                                                                                                                                                                                                                |                                                           |                                         |                                                                                                                                |                                                                                                                             |                                                                                                                  |
| Activa Autodesk Alexion Pharmeceuticals Allegheny Technologies Chesapeake Energy Ford Motor company Freeport-Mcmoran Fluor corp Halliburton Jacobs Engineering Joy Global Leucadia National Corp Mondelez International Priceline | ACT ADSK ALXN ATI CHK F FCX FLR HAL JEC JOY LUK MDLZ PCLN | Buy | 273.61<br>61.88<br>197.46<br>34.76<br>21.02<br>15.53<br>24.49<br>61.46<br>42.11<br>44.67<br>49.32<br>23.29<br>38.27<br>1144.67 | 254.56<br>56.12<br>176.01<br>30.02<br>16.41<br>13.93<br>20.94<br>55.60<br>37.21<br>39.78<br>44.45<br>20.96<br>35.69<br>1043 | 19.05<br>5.76<br>21.45<br>4.74<br>4.61<br>1.60<br>3.55<br>5.86<br>4.90<br>4.89<br>4.87<br>3.33<br>2.58<br>101.67 |
| Quanta Services Qep Resources                                                                                                                                                                                                     | PWR                                                       | Buy                                     | 28.67                                                                                                                          | 25.34                                                                                                                       | 3.33                                                                                                             |
|                                                                                                                                                                                                                                   | QEP                                                       | Buy                                     | 21.98                                                                                                                          | 18.15                                                                                                                       | 3.83                                                                                                             |
| Raytheon                                                                                                                                                                                                                          | RTN                                                       | Buy                                     | 109.15                                                                                                                         | 101.23                                                                                                                      | 7.92                                                                                                             |
| Transocean                                                                                                                                                                                                                        | RIG                                                       | Buy                                     | 21.23                                                                                                                          | 15.92                                                                                                                       | 5.31                                                                                                             |

#### **CHARTS**