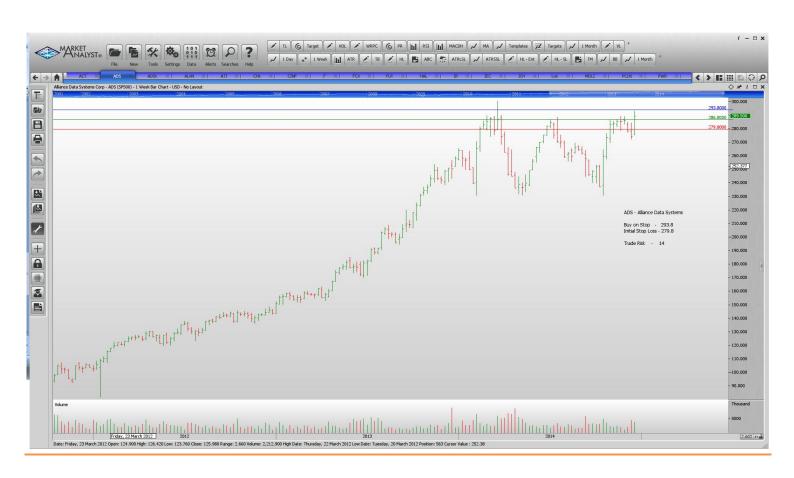

## Retained

Schlumberger Whole Food Markets

| Alliance Data Systems                                                                                                                                                                                                             | ADS                                                       | Buy                                     | 293.8                                                                                                                          | 279.8                                                                                                                       | 14.00                                                                                                            |
|-----------------------------------------------------------------------------------------------------------------------------------------------------------------------------------------------------------------------------------|-----------------------------------------------------------|-----------------------------------------|--------------------------------------------------------------------------------------------------------------------------------|-----------------------------------------------------------------------------------------------------------------------------|------------------------------------------------------------------------------------------------------------------|
| Cincinnati Financial                                                                                                                                                                                                              | CINF                                                      | Buy                                     | 58.59                                                                                                                          | 51.19                                                                                                                       | 1.40                                                                                                             |
| Ingersoll Rand                                                                                                                                                                                                                    | IR                                                        | Buy                                     | 66.11                                                                                                                          | 63.43                                                                                                                       | 2.68                                                                                                             |
| Snap On Tools                                                                                                                                                                                                                     | SNA                                                       | Buy                                     | 140.13                                                                                                                         | 135.53                                                                                                                      | 4.60                                                                                                             |
| Stanley Black & Decker                                                                                                                                                                                                            | SWK                                                       | Buy                                     | 98.18                                                                                                                          | 94.92                                                                                                                       | 3.26                                                                                                             |
| <b>NEW ORDERS:</b>                                                                                                                                                                                                                |                                                           |                                         |                                                                                                                                |                                                                                                                             |                                                                                                                  |
| Activa Autodesk Alexion Pharmeceuticals Allegheny Technologies Chesapeake Energy Ford Motor company Freeport-Mcmoran Fluor corp Halliburton Jacobs Engineering Joy Global Leucadia National Corp Mondelez International Priceline | ACT ADSK ALXN ATI CHK F FCX FLR HAL JEC JOY LUK MDLZ PCLN | Buy | 273.61<br>61.88<br>197.46<br>34.76<br>21.02<br>15.53<br>24.49<br>61.46<br>42.11<br>44.67<br>49.32<br>23.29<br>38.27<br>1144.67 | 254.56<br>56.12<br>176.01<br>30.02<br>16.41<br>13.93<br>20.94<br>55.60<br>37.21<br>39.78<br>44.45<br>20.96<br>35.69<br>1043 | 19.05<br>5.76<br>21.45<br>4.74<br>4.61<br>1.60<br>3.55<br>5.86<br>4.90<br>4.89<br>4.87<br>3.33<br>2.58<br>101.67 |
| Quanta Services Qep Resources                                                                                                                                                                                                     | PWR                                                       | Buy                                     | 28.67                                                                                                                          | 25.34                                                                                                                       | 3.33                                                                                                             |
|                                                                                                                                                                                                                                   | QEP                                                       | Buy                                     | 21.98                                                                                                                          | 18.15                                                                                                                       | 3.83                                                                                                             |
| Raytheon                                                                                                                                                                                                                          | RTN                                                       | Buy                                     | 109.15                                                                                                                         | 101.23                                                                                                                      | 7.92                                                                                                             |
| Transocean                                                                                                                                                                                                                        | RIG                                                       | Buy                                     | 21.23                                                                                                                          | 15.92                                                                                                                       | 5.31                                                                                                             |

#### **CHARTS**