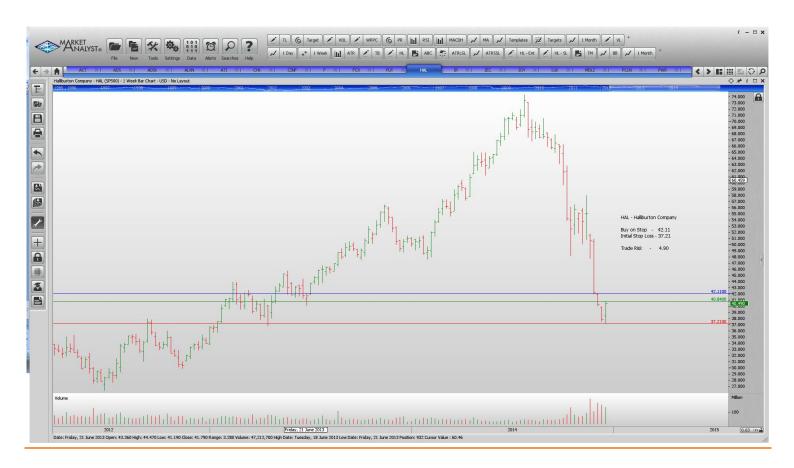

Transocean                                                                                                                                                                                                                        | RIG                                                       | Buy                                     | 21.23                                                                                                                          | 15.92                                                                                                                       | 5.31                                                                                                             |

Buy

Buy

91.01

50.62

78.47

47.15

SLB

WFM

12.54

3.47

#### **CHARTS**