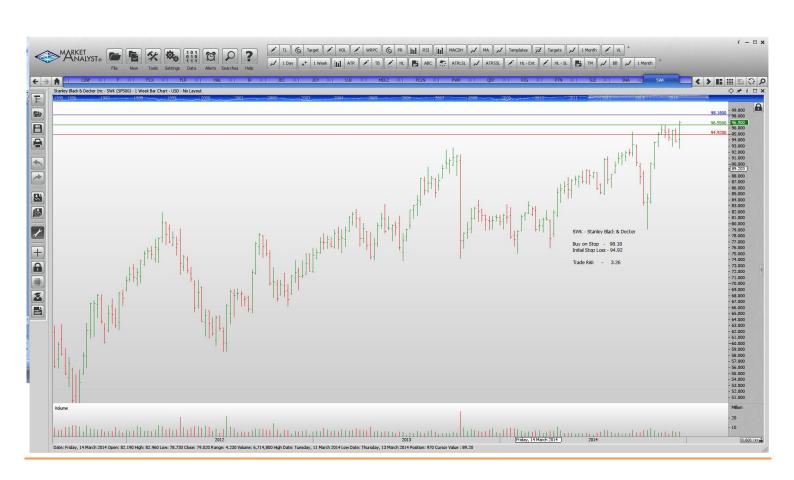

## Retained

Schlumberger Whole Food Markets

| Alliance Data Systems                                                                                                                                                                                                             | ADS                                                       | Buy                                     | 293.8                                                                                                                          | 279.8                                                                                                                       | 14.00                                                                                                            |
|-----------------------------------------------------------------------------------------------------------------------------------------------------------------------------------------------------------------------------------|-----------------------------------------------------------|-----------------------------------------|--------------------------------------------------------------------------------------------------------------------------------|-----------------------------------------------------------------------------------------------------------------------------|------------------------------------------------------------------------------------------------------------------|
| Cincinnati Financial                                                                                                                                                                                                              | CINF                                                      | Buy                                     | 58.59                                                                                                                          | 51.19                                                                                                                       | 1.40                                                                                                             |
| Ingersoll Rand                                                                                                                                                                                                                    | IR                                                        | Buy                                     | 66.11                                                                                                                          | 63.43                                                                                                                       | 2.68                                                                                                             |
| Snap On Tools                                                                                                                                                                                                                     | SNA                                                       | Buy                                     | 140.13                                                                                                                         | 135.53                                                                                                                      | 4.60                                                                                                             |
| Stanley Black & Decker                                                                                                                                                                                                            | SWK                                                       | Buy                                     | 98.18                                                                                                                          | 94.92                                                                                                                       | 3.26                                                                                                             |
| <b>NEW ORDERS:</b>                                                                                                                                                                                                                |                                                           |                                         |                                                                                                                                |                                                                                                                             |                                                                                                                  |
| Activa Autodesk Alexion Pharmeceuticals Allegheny Technologies Chesapeake Energy Ford Motor company Freeport-Mcmoran Fluor corp Halliburton Jacobs Engineering Joy Global Leucadia National Corp Mondelez International Priceline | ACT ADSK ALXN ATI CHK F FCX FLR HAL JEC JOY LUK MDLZ PCLN | Buy | 273.61<br>61.88<br>197.46<br>34.76<br>21.02<br>15.53<br>24.49<br>61.46<br>42.11<br>44.67<br>49.32<br>23.29<br>38.27<br>1144.67 | 254.56<br>56.12<br>176.01<br>30.02<br>16.41<br>13.93<br>20.94<br>55.60<br>37.21<br>39.78<br>44.45<br>20.96<br>35.69<br>1043 | 19.05<br>5.76<br>21.45<br>4.74<br>4.61<br>1.60<br>3.55<br>5.86<br>4.90<br>4.89<br>4.87<br>3.33<br>2.58<br>101.67 |
| Quanta Services Qep Resources                                                                                                                                                                                                     | PWR                                                       | Buy                                     | 28.67                                                                                                                          | 25.34                                                                                                                       | 3.33                                                                                                             |
|                                                                                                                                                                                                                                   | QEP                                                       | Buy                                     | 21.98                                                                                                                          | 18.15                                                                                                                       | 3.83                                                                                                             |
| Raytheon                                                                                                                                                                                                                          | RTN                                                       | Buy                                     | 109.15                                                                                                                         | 101.23                                                                                                                      | 7.92                                                                                                             |
| Transocean                                                                                                                                                                                                                        | RIG                                                       | Buy                                     | 21.23                                                                                                                          | 15.92                                                                                                                       | 5.31                                                                                                             |

#### **CHARTS**