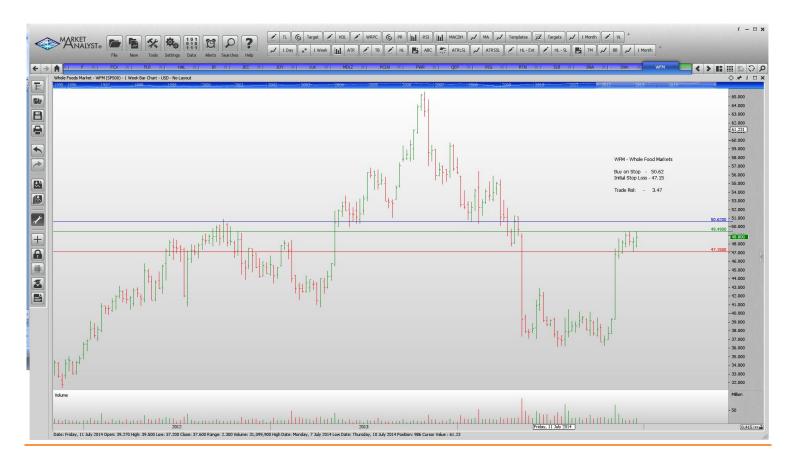

## Retained

Schlumberger Whole Food Markets

| Alliance Data Systems                                                                                                                                                                                                             | ADS                                                       | Buy                                     | 293.8                                                                                                                          | 279.8                                                                                                                       | 14.00                                                                                                            |
|-----------------------------------------------------------------------------------------------------------------------------------------------------------------------------------------------------------------------------------|-----------------------------------------------------------|-----------------------------------------|--------------------------------------------------------------------------------------------------------------------------------|-----------------------------------------------------------------------------------------------------------------------------|------------------------------------------------------------------------------------------------------------------|
| Cincinnati Financial                                                                                                                                                                                                              | CINF                                                      | Buy                                     | 58.59                                                                                                                          | 51.19                                                                                                                       | 1.40                                                                                                             |
| Ingersoll Rand                                                                                                                                                                                                                    | IR                                                        | Buy                                     | 66.11                                                                                                                          | 63.43                                                                                                                       | 2.68                                                                                                             |
| Snap On Tools                                                                                                                                                                                                                     | SNA                                                       | Buy                                     | 140.13                                                                                                                         | 135.53                                                                                                                      | 4.60                                                                                                             |
| Stanley Black & Decker                                                                                                                                                                                                            | SWK                                                       | Buy                                     | 98.18                                                                                                                          | 94.92                                                                                                                       | 3.26                                                                                                             |
| <b>NEW ORDERS:</b>                                                                                                                                                                                                                |                                                           |                                         |                                                                                                                                |                                                                                                                             |                                                                                                                  |
| Activa Autodesk Alexion Pharmeceuticals Allegheny Technologies Chesapeake Energy Ford Motor company Freeport-Mcmoran Fluor corp Halliburton Jacobs Engineering Joy Global Leucadia National Corp Mondelez International Priceline | ACT ADSK ALXN ATI CHK F FCX FLR HAL JEC JOY LUK MDLZ PCLN | Buy | 273.61<br>61.88<br>197.46<br>34.76<br>21.02<br>15.53<br>24.49<br>61.46<br>42.11<br>44.67<br>49.32<br>23.29<br>38.27<br>1144.67 | 254.56<br>56.12<br>176.01<br>30.02<br>16.41<br>13.93<br>20.94<br>55.60<br>37.21<br>39.78<br>44.45<br>20.96<br>35.69<br>1043 | 19.05<br>5.76<br>21.45<br>4.74<br>4.61<br>1.60<br>3.55<br>5.86<br>4.90<br>4.89<br>4.87<br>3.33<br>2.58<br>101.67 |
| Quanta Services Qep Resources                                                                                                                                                                                                     | PWR                                                       | Buy                                     | 28.67                                                                                                                          | 25.34                                                                                                                       | 3.33                                                                                                             |
|                                                                                                                                                                                                                                   | QEP                                                       | Buy                                     | 21.98                                                                                                                          | 18.15                                                                                                                       | 3.83                                                                                                             |
| Raytheon                                                                                                                                                                                                                          | RTN                                                       | Buy                                     | 109.15                                                                                                                         | 101.23                                                                                                                      | 7.92                                                                                                             |
| Transocean                                                                                                                                                                                                                        | RIG                                                       | Buy                                     | 21.23                                                                                                                          | 15.92                                                                                                                       | 5.31                                                                                                             |

Buy

Buy

91.01

50.62

78.47

47.15

SLB

WFM

12.54

3.47