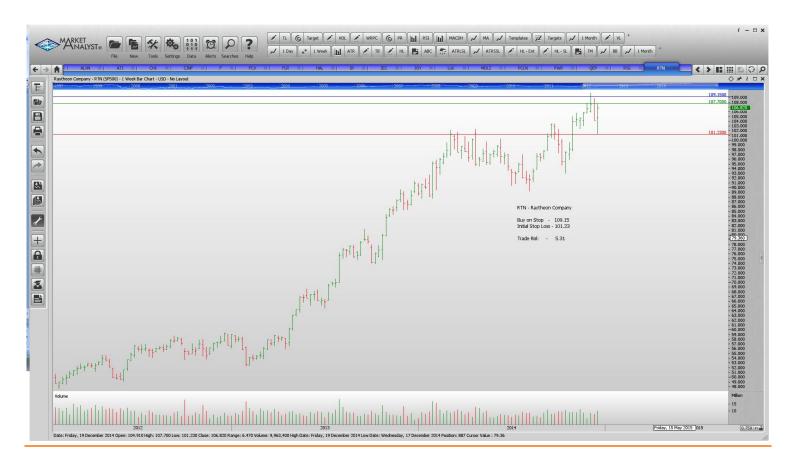

## Retained

Schlumberger Whole Food Markets

| Alliance Data Systems                                                                                                                                                                                                             | ADS                                                       | Buy                                     | 293.8                                                                                                                          | 279.8                                                                                                                       | 14.00                                                                                                            |
|-----------------------------------------------------------------------------------------------------------------------------------------------------------------------------------------------------------------------------------|-----------------------------------------------------------|-----------------------------------------|--------------------------------------------------------------------------------------------------------------------------------|-----------------------------------------------------------------------------------------------------------------------------|------------------------------------------------------------------------------------------------------------------|
| Cincinnati Financial                                                                                                                                                                                                              | CINF                                                      | Buy                                     | 58.59                                                                                                                          | 51.19                                                                                                                       | 1.40                                                                                                             |
| Ingersoll Rand                                                                                                                                                                                                                    | IR                                                        | Buy                                     | 66.11                                                                                                                          | 63.43                                                                                                                       | 2.68                                                                                                             |
| Snap On Tools                                                                                                                                                                                                                     | SNA                                                       | Buy                                     | 140.13                                                                                                                         | 135.53                                                                                                                      | 4.60                                                                                                             |
| Stanley Black & Decker                                                                                                                                                                                                            | SWK                                                       | Buy                                     | 98.18                                                                                                                          | 94.92                                                                                                                       | 3.26                                                                                                             |
| <b>NEW ORDERS:</b>                                                                                                                                                                                                                |                                                           |                                         |                                                                                                                                |                                                                                                                             |                                                                                                                  |
| Activa Autodesk Alexion Pharmeceuticals Allegheny Technologies Chesapeake Energy Ford Motor company Freeport-Mcmoran Fluor corp Halliburton Jacobs Engineering Joy Global Leucadia National Corp Mondelez International Priceline | ACT ADSK ALXN ATI CHK F FCX FLR HAL JEC JOY LUK MDLZ PCLN | Buy | 273.61<br>61.88<br>197.46<br>34.76<br>21.02<br>15.53<br>24.49<br>61.46<br>42.11<br>44.67<br>49.32<br>23.29<br>38.27<br>1144.67 | 254.56<br>56.12<br>176.01<br>30.02<br>16.41<br>13.93<br>20.94<br>55.60<br>37.21<br>39.78<br>44.45<br>20.96<br>35.69<br>1043 | 19.05<br>5.76<br>21.45<br>4.74<br>4.61<br>1.60<br>3.55<br>5.86<br>4.90<br>4.89<br>4.87<br>3.33<br>2.58<br>101.67 |
| Quanta Services Qep Resources                                                                                                                                                                                                     | PWR                                                       | Buy                                     | 28.67                                                                                                                          | 25.34                                                                                                                       | 3.33                                                                                                             |
|                                                                                                                                                                                                                                   | QEP                                                       | Buy                                     | 21.98                                                                                                                          | 18.15                                                                                                                       | 3.83                                                                                                             |
| Raytheon                                                                                                                                                                                                                          | RTN                                                       | Buy                                     | 109.15                                                                                                                         | 101.23                                                                                                                      | 7.92                                                                                                             |
| Transocean                                                                                                                                                                                                                        | RIG                                                       | Buy                                     | 21.23                                                                                                                          | 15.92                                                                                                                       | 5.31                                                                                                             |

#### **CHARTS**