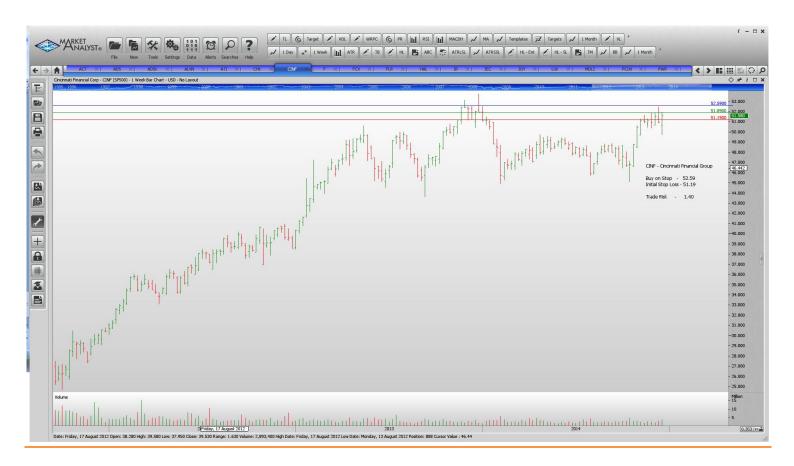

## Retained

Schlumberger Whole Food Markets

| Alliance Data Systems                                                                                                                                                                                                             | ADS                                                       | Buy                                     | 293.8                                                                                                                          | 279.8                                                                                                                       | 14.00                                                                                                            |
|-----------------------------------------------------------------------------------------------------------------------------------------------------------------------------------------------------------------------------------|-----------------------------------------------------------|-----------------------------------------|--------------------------------------------------------------------------------------------------------------------------------|-----------------------------------------------------------------------------------------------------------------------------|------------------------------------------------------------------------------------------------------------------|
| Cincinnati Financial                                                                                                                                                                                                              | CINF                                                      | Buy                                     | 58.59                                                                                                                          | 51.19                                                                                                                       | 1.40                                                                                                             |
| Ingersoll Rand                                                                                                                                                                                                                    | IR                                                        | Buy                                     | 66.11                                                                                                                          | 63.43                                                                                                                       | 2.68                                                                                                             |
| Snap On Tools                                                                                                                                                                                                                     | SNA                                                       | Buy                                     | 140.13                                                                                                                         | 135.53                                                                                                                      | 4.60                                                                                                             |
| Stanley Black & Decker                                                                                                                                                                                                            | SWK                                                       | Buy                                     | 98.18                                                                                                                          | 94.92                                                                                                                       | 3.26                                                                                                             |
| <b>NEW ORDERS:</b>                                                                                                                                                                                                                |                                                           |                                         |                                                                                                                                |                                                                                                                             |                                                                                                                  |
| Activa Autodesk Alexion Pharmeceuticals Allegheny Technologies Chesapeake Energy Ford Motor company Freeport-Mcmoran Fluor corp Halliburton Jacobs Engineering Joy Global Leucadia National Corp Mondelez International Priceline | ACT ADSK ALXN ATI CHK F FCX FLR HAL JEC JOY LUK MDLZ PCLN | Buy | 273.61<br>61.88<br>197.46<br>34.76<br>21.02<br>15.53<br>24.49<br>61.46<br>42.11<br>44.67<br>49.32<br>23.29<br>38.27<br>1144.67 | 254.56<br>56.12<br>176.01<br>30.02<br>16.41<br>13.93<br>20.94<br>55.60<br>37.21<br>39.78<br>44.45<br>20.96<br>35.69<br>1043 | 19.05<br>5.76<br>21.45<br>4.74<br>4.61<br>1.60<br>3.55<br>5.86<br>4.90<br>4.89<br>4.87<br>3.33<br>2.58<br>101.67 |
| Quanta Services Qep Resources                                                                                                                                                                                                     | PWR                                                       | Buy                                     | 28.67                                                                                                                          | 25.34                                                                                                                       | 3.33                                                                                                             |
|                                                                                                                                                                                                                                   | QEP                                                       | Buy                                     | 21.98                                                                                                                          | 18.15                                                                                                                       | 3.83                                                                                                             |
| Raytheon                                                                                                                                                                                                                          | RTN                                                       | Buy                                     | 109.15                                                                                                                         | 101.23                                                                                                                      | 7.92                                                                                                             |
| Transocean                                                                                                                                                                                                                        | RIG                                                       | Buy                                     | 21.23                                                                                                                          | 15.92                                                                                                                       | 5.31                                                                                                             |

#### **CHARTS**