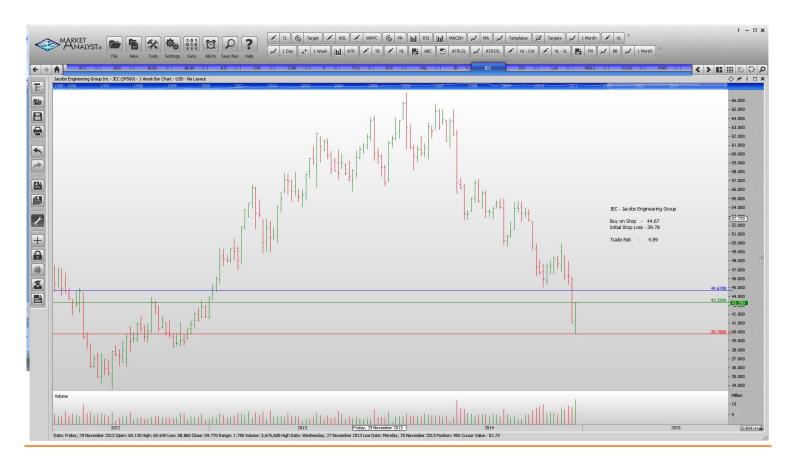

## Retained

Schlumberger Whole Food Markets

| Alliance Data Systems                                                                                                                                                                                                             | ADS                                                       | Buy                                     | 293.8                                                                                                                          | 279.8                                                                                                                       | 14.00                                                                                                            |
|-----------------------------------------------------------------------------------------------------------------------------------------------------------------------------------------------------------------------------------|-----------------------------------------------------------|-----------------------------------------|--------------------------------------------------------------------------------------------------------------------------------|-----------------------------------------------------------------------------------------------------------------------------|------------------------------------------------------------------------------------------------------------------|
| Cincinnati Financial                                                                                                                                                                                                              | CINF                                                      | Buy                                     | 58.59                                                                                                                          | 51.19                                                                                                                       | 1.40                                                                                                             |
| Ingersoll Rand                                                                                                                                                                                                                    | IR                                                        | Buy                                     | 66.11                                                                                                                          | 63.43                                                                                                                       | 2.68                                                                                                             |
| Snap On Tools                                                                                                                                                                                                                     | SNA                                                       | Buy                                     | 140.13                                                                                                                         | 135.53                                                                                                                      | 4.60                                                                                                             |
| Stanley Black & Decker                                                                                                                                                                                                            | SWK                                                       | Buy                                     | 98.18                                                                                                                          | 94.92                                                                                                                       | 3.26                                                                                                             |
| <b>NEW ORDERS:</b>                                                                                                                                                                                                                |                                                           |                                         |                                                                                                                                |                                                                                                                             |                                                                                                                  |
| Activa Autodesk Alexion Pharmeceuticals Allegheny Technologies Chesapeake Energy Ford Motor company Freeport-Mcmoran Fluor corp Halliburton Jacobs Engineering Joy Global Leucadia National Corp Mondelez International Priceline | ACT ADSK ALXN ATI CHK F FCX FLR HAL JEC JOY LUK MDLZ PCLN | Buy | 273.61<br>61.88<br>197.46<br>34.76<br>21.02<br>15.53<br>24.49<br>61.46<br>42.11<br>44.67<br>49.32<br>23.29<br>38.27<br>1144.67 | 254.56<br>56.12<br>176.01<br>30.02<br>16.41<br>13.93<br>20.94<br>55.60<br>37.21<br>39.78<br>44.45<br>20.96<br>35.69<br>1043 | 19.05<br>5.76<br>21.45<br>4.74<br>4.61<br>1.60<br>3.55<br>5.86<br>4.90<br>4.89<br>4.87<br>3.33<br>2.58<br>101.67 |
| Quanta Services Qep Resources                                                                                                                                                                                                     | PWR                                                       | Buy                                     | 28.67                                                                                                                          | 25.34                                                                                                                       | 3.33                                                                                                             |
|                                                                                                                                                                                                                                   | QEP                                                       | Buy                                     | 21.98                                                                                                                          | 18.15                                                                                                                       | 3.83                                                                                                             |
| Raytheon                                                                                                                                                                                                                          | RTN                                                       | Buy                                     | 109.15                                                                                                                         | 101.23                                                                                                                      | 7.92                                                                                                             |
| Transocean                                                                                                                                                                                                                        | RIG                                                       | Buy                                     | 21.23                                                                                                                          | 15.92                                                                                                                       | 5.31                                                                                                             |