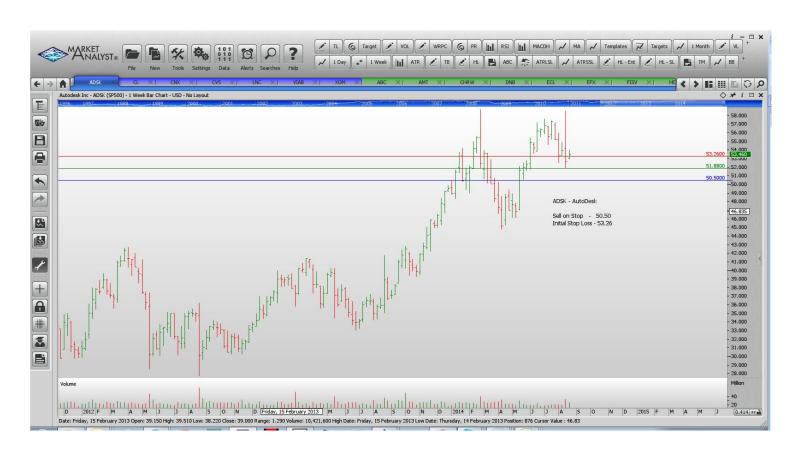

### **NEW ORDERS:**

| Autodesk          | ADSK | Sell | 50.50 | 53.26 |
|-------------------|------|------|-------|-------|
| Colgate Palmolive | CL   | Sell | 63.15 | 64.93 |
| Consol Energy Ltd | CNX  | Sell | 38.52 | 40.66 |
| Lincoln National  | LNC  | Buy  | 54.97 | 52.57 |
| Viacom            | VIAB | Sell | 79.66 | 82.58 |
| Exxon Mobil       | XOM  | Sell | 96.94 | 99.66 |