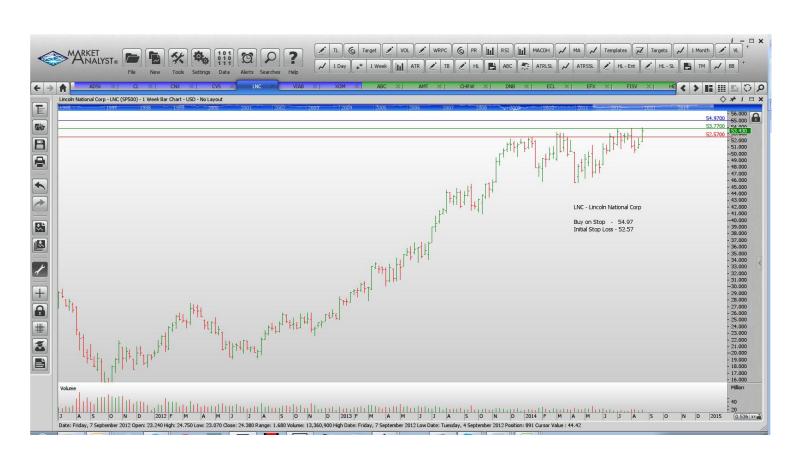

### **NEW ORDERS:**

| Autodesk          | ADSK | Sell | 50.50 | 53.26 |
|-------------------|------|------|-------|-------|
| Colgate Palmolive | CL   | Sell | 63.15 | 64.93 |
| Consol Energy Ltd | CNX  | Sell | 38.52 | 40.66 |
| Lincoln National  | LNC  | Buy  | 54.97 | 52.57 |
| Viacom            | VIAB | Sell | 79.66 | 82.58 |
| Exxon Mobil       | XOM  | Sell | 96.94 | 99.66 |