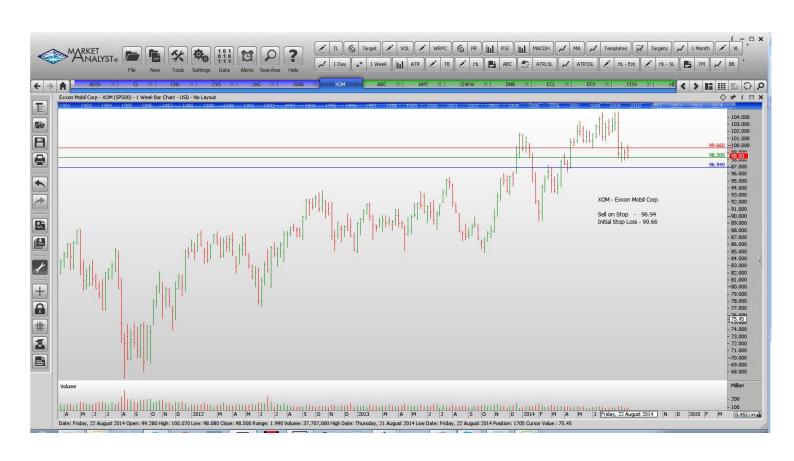

### **NEW ORDERS:**

| Autodesk          | ADSK | Sell | 50.50 | 53.26 |
|-------------------|------|------|-------|-------|
| Colgate Palmolive | CL   | Sell | 63.15 | 64.93 |
| Consol Energy Ltd | CNX  | Sell | 38.52 | 40.66 |
| Lincoln National  | LNC  | Buy  | 54.97 | 52.57 |
| Viacom            | VIAB | Sell | 79.66 | 82.58 |
| Exxon Mobil       | XOM  | Sell | 96.94 | 99.66 |