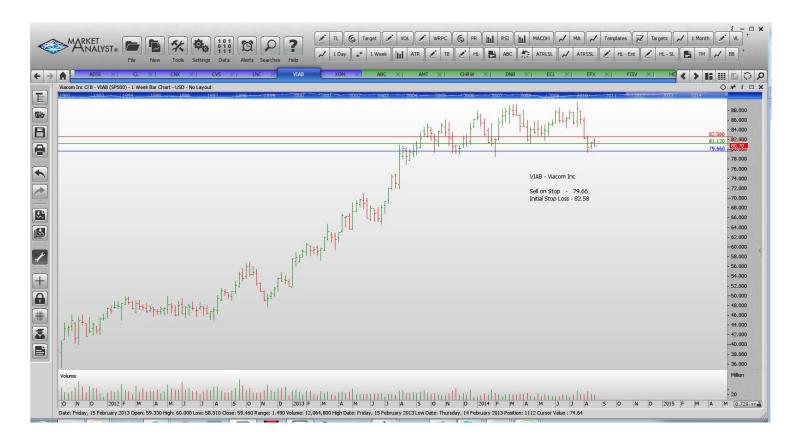

### **NEW ORDERS:**

| Autodesk          | ADSK | Sell | 50.50 | 53.26 |
|-------------------|------|------|-------|-------|
| Colgate Palmolive | CL   | Sell | 63.15 | 64.93 |
| Consol Energy Ltd | CNX  | Sell | 38.52 | 40.66 |
| Lincoln National  | LNC  | Buy  | 54.97 | 52.57 |
| Viacom            | VIAB | Sell | 79.66 | 82.58 |
| Exxon Mobil       | XOM  | Sell | 96.94 | 99.66 |