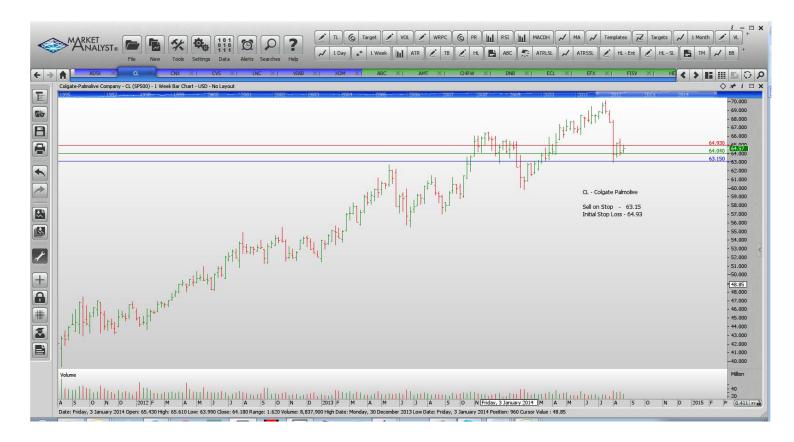

### **NEW ORDERS:**

| Autodesk          | ADSK | Sell | 50.50 | 53.26 |
|-------------------|------|------|-------|-------|
| Colgate Palmolive | CL   | Sell | 63.15 | 64.93 |
| Consol Energy Ltd | CNX  | Sell | 38.52 | 40.66 |
| Lincoln National  | LNC  | Buy  | 54.97 | 52.57 |
| Viacom            | VIAB | Sell | 79.66 | 82.58 |
| Exxon Mobil       | XOM  | Sell | 96.94 | 99.66 |