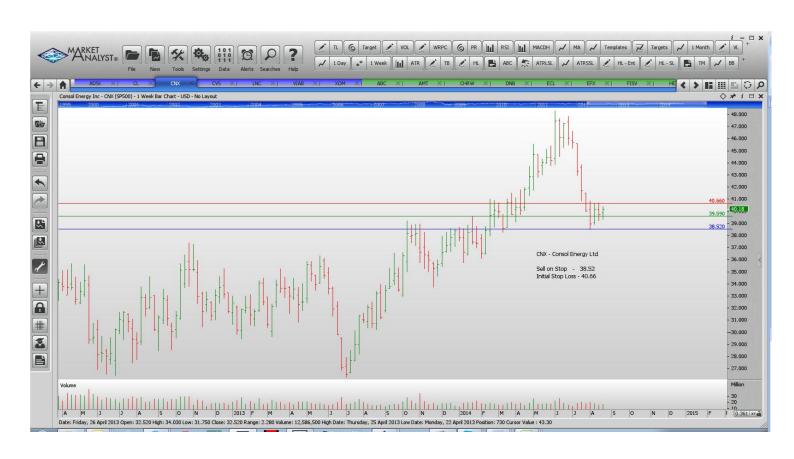

### **NEW ORDERS:**

| Autodesk          | ADSK | Sell | 50.50 | 53.26 |
|-------------------|------|------|-------|-------|
| Colgate Palmolive | CL   | Sell | 63.15 | 64.93 |
| Consol Energy Ltd | CNX  | Sell | 38.52 | 40.66 |
| Lincoln National  | LNC  | Buy  | 54.97 | 52.57 |
| Viacom            | VIAB | Sell | 79.66 | 82.58 |
| Exxon Mobil       | XOM  | Sell | 96.94 | 99.66 |