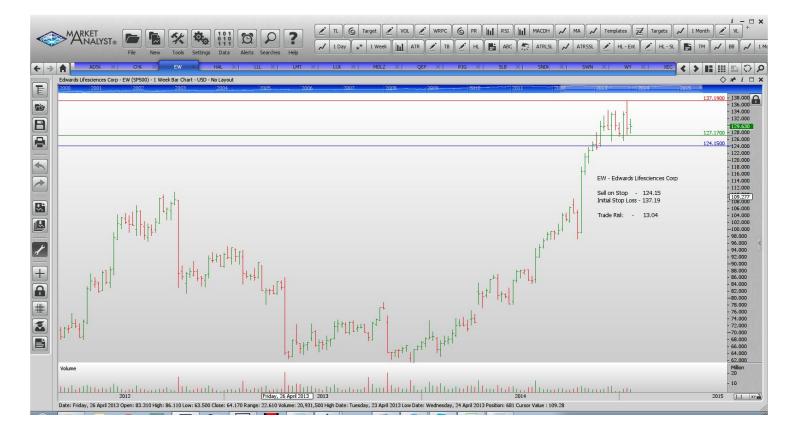

### Amended

| Schlumberger                                                                                                                                                                                                                                         | SLB                                                                                     | Buy                                                                               | 84.48                                                                                                            | 75.60                                                                                                              | 8.88                                                                                                   |
|------------------------------------------------------------------------------------------------------------------------------------------------------------------------------------------------------------------------------------------------------|-----------------------------------------------------------------------------------------|-----------------------------------------------------------------------------------|------------------------------------------------------------------------------------------------------------------|--------------------------------------------------------------------------------------------------------------------|--------------------------------------------------------------------------------------------------------|
| Retained                                                                                                                                                                                                                                             |                                                                                         |                                                                                   |                                                                                                                  |                                                                                                                    |                                                                                                        |
| Autodesk<br>Chesapeake Energy<br>Edwards Lifesciences<br>Halliburton<br>L-3 Communications<br>Leucadia National Corp<br>Mondelez International<br>Qep Resources<br>Transocean<br>Southwestern Energy<br>Weyerhausen<br>Cimarex Energy<br>Exxon Mobil | ADSK<br>CHK<br>EW<br>HAL<br>LLL<br>LUK<br>MDLZ<br>QEP<br>RIG<br>SWN<br>WY<br>XEC<br>XOM | Buy<br>Buy<br>Sell<br>Buy<br>Buy<br>Buy<br>Buy<br>Buy<br>Buy<br>Buy<br>Buy<br>Buy | 61.88<br>21.02<br>124.15<br>42.11<br>132<br>23.29<br>38.27<br>21.98<br>17.4<br>26.38<br>37.49<br>104.45<br>93.42 | 56.12<br>16.41<br>137.49<br>37.21<br>122.4<br>20.96<br>35.69<br>18.15<br>14.50<br>22.64<br>35.78<br>91.74<br>87.26 | 5.76<br>4.61<br>13.04<br>4.90<br>9.60<br>3.33<br>2.58<br>3.83<br>5.31<br>3.74<br>1.71<br>12.71<br>6.16 |
| <b>NEW ORDERS:</b>                                                                                                                                                                                                                                   |                                                                                         |                                                                                   |                                                                                                                  |                                                                                                                    |                                                                                                        |
| Lockheed Martin<br>Scandisk                                                                                                                                                                                                                          | LMT<br>SNDK                                                                             | Buy<br>Buy                                                                        | 202.10<br>84.01                                                                                                  | 186.60<br>74.30                                                                                                    | 15.50<br>9.71                                                                                          |