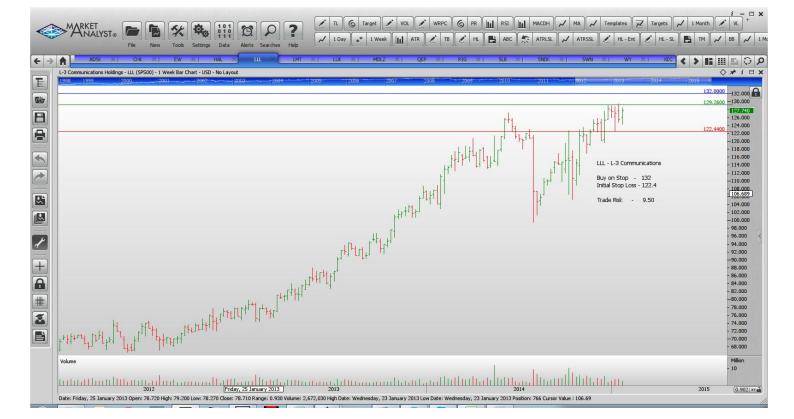

### Amended

| Schlumberger                                                                                                                                                                                                                                         | SLB                                                                                     | Buy                                                                               | 84.48                                                                                                            | 75.60                                                                                                              | 8.88                                                                                                   |
|------------------------------------------------------------------------------------------------------------------------------------------------------------------------------------------------------------------------------------------------------|-----------------------------------------------------------------------------------------|-----------------------------------------------------------------------------------|------------------------------------------------------------------------------------------------------------------|--------------------------------------------------------------------------------------------------------------------|--------------------------------------------------------------------------------------------------------|
| Retained                                                                                                                                                                                                                                             |                                                                                         |                                                                                   |                                                                                                                  |                                                                                                                    |                                                                                                        |
| Autodesk<br>Chesapeake Energy<br>Edwards Lifesciences<br>Halliburton<br>L-3 Communications<br>Leucadia National Corp<br>Mondelez International<br>Qep Resources<br>Transocean<br>Southwestern Energy<br>Weyerhausen<br>Cimarex Energy<br>Exxon Mobil | ADSK<br>CHK<br>EW<br>HAL<br>LLL<br>LUK<br>MDLZ<br>QEP<br>RIG<br>SWN<br>WY<br>XEC<br>XOM | Buy<br>Buy<br>Sell<br>Buy<br>Buy<br>Buy<br>Buy<br>Buy<br>Buy<br>Buy<br>Buy<br>Buy | 61.88<br>21.02<br>124.15<br>42.11<br>132<br>23.29<br>38.27<br>21.98<br>17.4<br>26.38<br>37.49<br>104.45<br>93.42 | 56.12<br>16.41<br>137.49<br>37.21<br>122.4<br>20.96<br>35.69<br>18.15<br>14.50<br>22.64<br>35.78<br>91.74<br>87.26 | 5.76<br>4.61<br>13.04<br>4.90<br>9.60<br>3.33<br>2.58<br>3.83<br>5.31<br>3.74<br>1.71<br>12.71<br>6.16 |
| <b>NEW ORDERS:</b>                                                                                                                                                                                                                                   |                                                                                         |                                                                                   |                                                                                                                  |                                                                                                                    |                                                                                                        |
| Lockheed Martin<br>Scandisk                                                                                                                                                                                                                          | LMT<br>SNDK                                                                             | Buy<br>Buy                                                                        | 202.10<br>84.01                                                                                                  | 186.60<br>74.30                                                                                                    | 15.50<br>9.71                                                                                          |