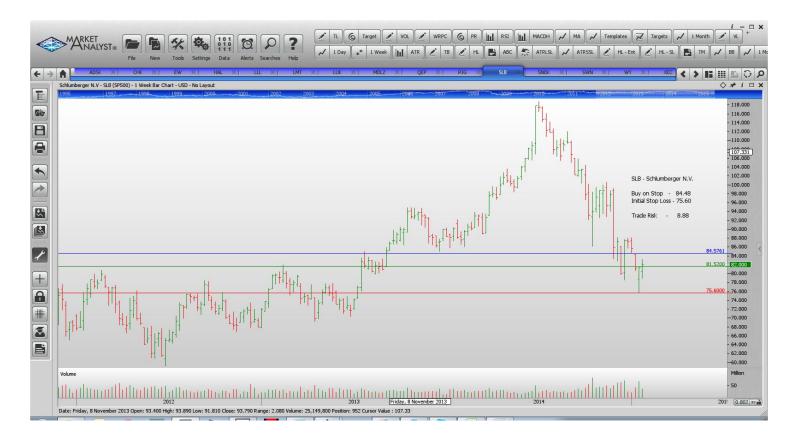

### Amended

| Schlumberger                                                                                                                                                                                                                                         | SLB                                                                                     | Buy                                                                               | 84.48                                                                                                            | 75.60                                                                                                              | 8.88                                                                                                   |
|------------------------------------------------------------------------------------------------------------------------------------------------------------------------------------------------------------------------------------------------------|-----------------------------------------------------------------------------------------|-----------------------------------------------------------------------------------|------------------------------------------------------------------------------------------------------------------|--------------------------------------------------------------------------------------------------------------------|--------------------------------------------------------------------------------------------------------|
| Retained                                                                                                                                                                                                                                             |                                                                                         |                                                                                   |                                                                                                                  |                                                                                                                    |                                                                                                        |
| Autodesk<br>Chesapeake Energy<br>Edwards Lifesciences<br>Halliburton<br>L-3 Communications<br>Leucadia National Corp<br>Mondelez International<br>Qep Resources<br>Transocean<br>Southwestern Energy<br>Weyerhausen<br>Cimarex Energy<br>Exxon Mobil | ADSK<br>CHK<br>EW<br>HAL<br>LLL<br>LUK<br>MDLZ<br>QEP<br>RIG<br>SWN<br>WY<br>XEC<br>XOM | Buy<br>Buy<br>Sell<br>Buy<br>Buy<br>Buy<br>Buy<br>Buy<br>Buy<br>Buy<br>Buy<br>Buy | 61.88<br>21.02<br>124.15<br>42.11<br>132<br>23.29<br>38.27<br>21.98<br>17.4<br>26.38<br>37.49<br>104.45<br>93.42 | 56.12<br>16.41<br>137.49<br>37.21<br>122.4<br>20.96<br>35.69<br>18.15<br>14.50<br>22.64<br>35.78<br>91.74<br>87.26 | 5.76<br>4.61<br>13.04<br>4.90<br>9.60<br>3.33<br>2.58<br>3.83<br>5.31<br>3.74<br>1.71<br>12.71<br>6.16 |
| <b>NEW ORDERS:</b>                                                                                                                                                                                                                                   |                                                                                         |                                                                                   |                                                                                                                  |                                                                                                                    |                                                                                                        |
| Lockheed Martin<br>Scandisk                                                                                                                                                                                                                          | LMT<br>SNDK                                                                             | Buy<br>Buy                                                                        | 202.10<br>84.01                                                                                                  | 186.60<br>74.30                                                                                                    | 15.50<br>9.71                                                                                          |