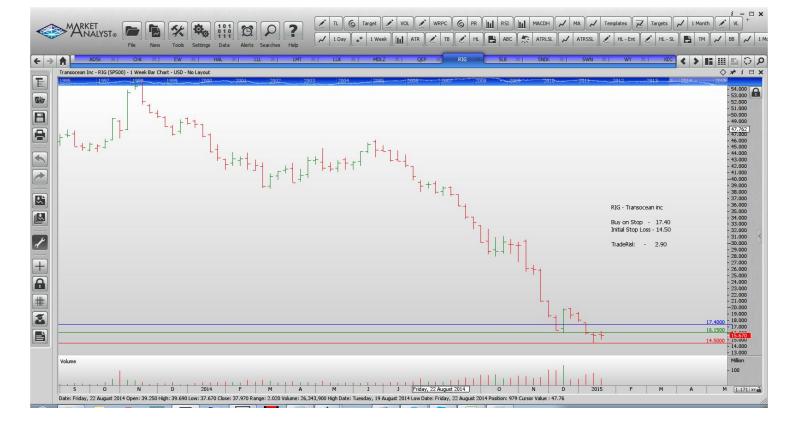

### Amended

| Schlumberger                                                                                                                                                                                                                                         | SLB                                                                                     | Buy                                                                               | 84.48                                                                                                            | 75.60                                                                                                              | 8.88                                                                                                   |
|------------------------------------------------------------------------------------------------------------------------------------------------------------------------------------------------------------------------------------------------------|-----------------------------------------------------------------------------------------|-----------------------------------------------------------------------------------|------------------------------------------------------------------------------------------------------------------|--------------------------------------------------------------------------------------------------------------------|--------------------------------------------------------------------------------------------------------|
| Retained                                                                                                                                                                                                                                             |                                                                                         |                                                                                   |                                                                                                                  |                                                                                                                    |                                                                                                        |
| Autodesk<br>Chesapeake Energy<br>Edwards Lifesciences<br>Halliburton<br>L-3 Communications<br>Leucadia National Corp<br>Mondelez International<br>Qep Resources<br>Transocean<br>Southwestern Energy<br>Weyerhausen<br>Cimarex Energy<br>Exxon Mobil | ADSK<br>CHK<br>EW<br>HAL<br>LLL<br>LUK<br>MDLZ<br>QEP<br>RIG<br>SWN<br>WY<br>XEC<br>XOM | Buy<br>Buy<br>Sell<br>Buy<br>Buy<br>Buy<br>Buy<br>Buy<br>Buy<br>Buy<br>Buy<br>Buy | 61.88<br>21.02<br>124.15<br>42.11<br>132<br>23.29<br>38.27<br>21.98<br>17.4<br>26.38<br>37.49<br>104.45<br>93.42 | 56.12<br>16.41<br>137.49<br>37.21<br>122.4<br>20.96<br>35.69<br>18.15<br>14.50<br>22.64<br>35.78<br>91.74<br>87.26 | 5.76<br>4.61<br>13.04<br>4.90<br>9.60<br>3.33<br>2.58<br>3.83<br>5.31<br>3.74<br>1.71<br>12.71<br>6.16 |
| <b>NEW ORDERS:</b>                                                                                                                                                                                                                                   |                                                                                         |                                                                                   |                                                                                                                  |                                                                                                                    |                                                                                                        |
| Lockheed Martin<br>Scandisk                                                                                                                                                                                                                          | LMT<br>SNDK                                                                             | Buy<br>Buy                                                                        | 202.10<br>84.01                                                                                                  | 186.60<br>74.30                                                                                                    | 15.50<br>9.71                                                                                          |