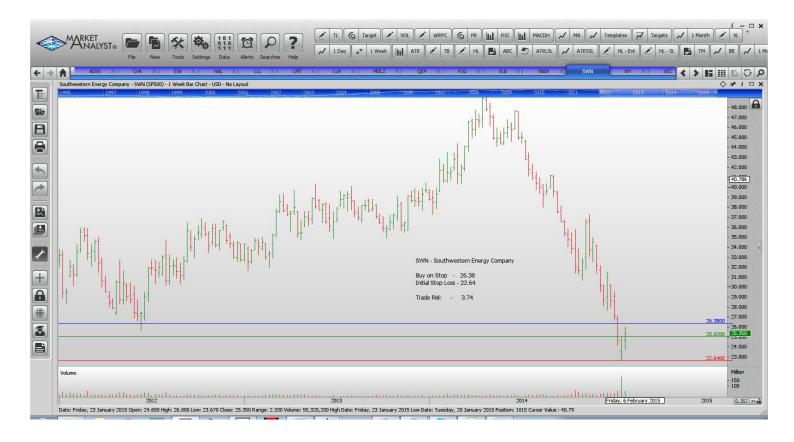

### Amended

| Schlumberger                                                                                                                                                                                                                                         | SLB                                                                                     | Buy                                                                               | 84.48                                                                                                            | 75.60                                                                                                              | 8.88                                                                                                   |
|------------------------------------------------------------------------------------------------------------------------------------------------------------------------------------------------------------------------------------------------------|-----------------------------------------------------------------------------------------|-----------------------------------------------------------------------------------|------------------------------------------------------------------------------------------------------------------|--------------------------------------------------------------------------------------------------------------------|--------------------------------------------------------------------------------------------------------|
| Retained                                                                                                                                                                                                                                             |                                                                                         |                                                                                   |                                                                                                                  |                                                                                                                    |                                                                                                        |
| Autodesk<br>Chesapeake Energy<br>Edwards Lifesciences<br>Halliburton<br>L-3 Communications<br>Leucadia National Corp<br>Mondelez International<br>Qep Resources<br>Transocean<br>Southwestern Energy<br>Weyerhausen<br>Cimarex Energy<br>Exxon Mobil | ADSK<br>CHK<br>EW<br>HAL<br>LLL<br>LUK<br>MDLZ<br>QEP<br>RIG<br>SWN<br>WY<br>XEC<br>XOM | Buy<br>Buy<br>Sell<br>Buy<br>Buy<br>Buy<br>Buy<br>Buy<br>Buy<br>Buy<br>Buy<br>Buy | 61.88<br>21.02<br>124.15<br>42.11<br>132<br>23.29<br>38.27<br>21.98<br>17.4<br>26.38<br>37.49<br>104.45<br>93.42 | 56.12<br>16.41<br>137.49<br>37.21<br>122.4<br>20.96<br>35.69<br>18.15<br>14.50<br>22.64<br>35.78<br>91.74<br>87.26 | 5.76<br>4.61<br>13.04<br>4.90<br>9.60<br>3.33<br>2.58<br>3.83<br>5.31<br>3.74<br>1.71<br>12.71<br>6.16 |
| <b>NEW ORDERS:</b>                                                                                                                                                                                                                                   |                                                                                         |                                                                                   |                                                                                                                  |                                                                                                                    |                                                                                                        |
| Lockheed Martin<br>Scandisk                                                                                                                                                                                                                          | LMT<br>SNDK                                                                             | Buy<br>Buy                                                                        | 202.10<br>84.01                                                                                                  | 186.60<br>74.30                                                                                                    | 15.50<br>9.71                                                                                          |