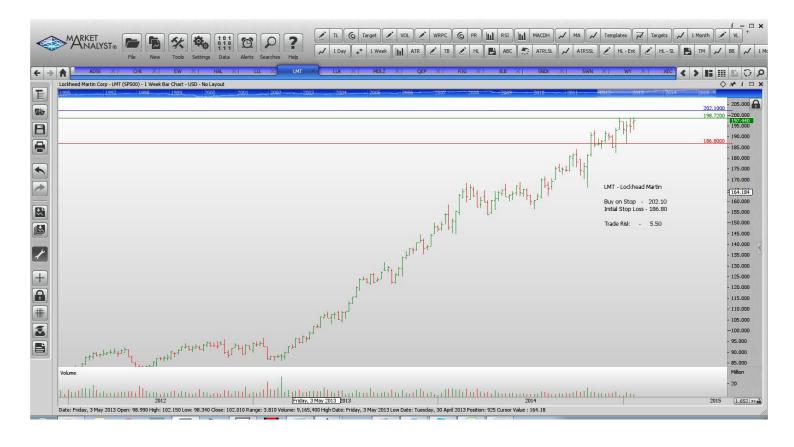

### Amended

| Schlumberger                                                                                                                                                                                                                                         | SLB                                                                                     | Buy                                                                               | 84.48                                                                                                            | 75.60                                                                                                              | 8.88                                                                                                   |
|------------------------------------------------------------------------------------------------------------------------------------------------------------------------------------------------------------------------------------------------------|-----------------------------------------------------------------------------------------|-----------------------------------------------------------------------------------|------------------------------------------------------------------------------------------------------------------|--------------------------------------------------------------------------------------------------------------------|--------------------------------------------------------------------------------------------------------|
| Retained                                                                                                                                                                                                                                             |                                                                                         |                                                                                   |                                                                                                                  |                                                                                                                    |                                                                                                        |
| Autodesk<br>Chesapeake Energy<br>Edwards Lifesciences<br>Halliburton<br>L-3 Communications<br>Leucadia National Corp<br>Mondelez International<br>Qep Resources<br>Transocean<br>Southwestern Energy<br>Weyerhausen<br>Cimarex Energy<br>Exxon Mobil | ADSK<br>CHK<br>EW<br>HAL<br>LLL<br>LUK<br>MDLZ<br>QEP<br>RIG<br>SWN<br>WY<br>XEC<br>XOM | Buy<br>Buy<br>Sell<br>Buy<br>Buy<br>Buy<br>Buy<br>Buy<br>Buy<br>Buy<br>Buy<br>Buy | 61.88<br>21.02<br>124.15<br>42.11<br>132<br>23.29<br>38.27<br>21.98<br>17.4<br>26.38<br>37.49<br>104.45<br>93.42 | 56.12<br>16.41<br>137.49<br>37.21<br>122.4<br>20.96<br>35.69<br>18.15<br>14.50<br>22.64<br>35.78<br>91.74<br>87.26 | 5.76<br>4.61<br>13.04<br>4.90<br>9.60<br>3.33<br>2.58<br>3.83<br>5.31<br>3.74<br>1.71<br>12.71<br>6.16 |
| <b>NEW ORDERS:</b>                                                                                                                                                                                                                                   |                                                                                         |                                                                                   |                                                                                                                  |                                                                                                                    |                                                                                                        |
| Lockheed Martin<br>Scandisk                                                                                                                                                                                                                          | LMT<br>SNDK                                                                             | Buy<br>Buy                                                                        | 202.10<br>84.01                                                                                                  | 186.60<br>74.30                                                                                                    | 15.50<br>9.71                                                                                          |

## **Charts**

| > | File New Tools Settings Data Alerts Searches Help I Day ** 1 Week III ATR Z TB Z H. Bi ABC ATR I ATR Z TB Z HI Bi ATR Z TB Z ATR Z TTR Z TTR Z ATR                                                                                                                                                                                                                                                                                                                                                                                                                                                                                                                                                                                                                                                                                                                                                                                                                                                                                                                                                                                                                                                                                                                                                                                                                                                                                                                                                                                                                                                                                                                                                                                                                                                                                                                                                        |                                                       |
|---|--------------------------------------------------------------------------------------------------------------------------------------------------------------------------------------------------------------------------------------------------------------------------------------------------------------------------------------------------------------------------------------------------------------------------------------------------------------------------------------------------------------------------------------------------------------------------------------------------------------------------------------------------------------------------------------------------------------------------------------------------------------------------------------------------------------------------------------------------------------------------------------------------------------------------------------------------------------------------------------------------------------------------------------------------------------------------------------------------------------------------------------------------------------------------------------------------------------------------------------------------------------------------------------------------------------------------------------------------------------------------------------------------------------------------------------------------------------------------------------------------------------------------------------------------------------------------------------------------------------------------------------------------------------------------------------------------------------------------------------------------------------------------------------------------------------------------------------------------------------------------------------------------------------------------------------------------------------------------------------------------------------------------------------------------------------------------------------------------------------------------------|-------------------------------------------------------|
|   | Lodheed Martin Corp - LMT (59500) - 1 Week Bar Chart - USD - No Layout                                                                                                                                                                                                                                                                                                                                                                                                                                                                                                                                                                                                                                                                                                                                                                                                                                                                                                                                                                                                                                                                                                                                                                                                                                                                                                                                                                                                                                                                                                                                                                                                                                                                                                                                                                                                                                                                                                                                                                                                                                                         | > <i>≭</i> i                                          |
|   |                                                                                                                                                                                                                                                                                                                                                                                                                                                                                                                                                                                                                                                                                                                                                                                                                                                                                                                                                                                                                                                                                                                                                                                                                                                                                                                                                                                                                                                                                                                                                                                                                                                                                                                                                                                                                                                                                                                                                                                                                                                                                                                                | - 205.000                                             |
|   | 202.100                                                                                                                                                                                                                                                                                                                                                                                                                                                                                                                                                                                                                                                                                                                                                                                                                                                                                                                                                                                                                                                                                                                                                                                                                                                                                                                                                                                                                                                                                                                                                                                                                                                                                                                                                                                                                                                                                                                                                                                                                                                                                                                        |                                                       |
|   |                                                                                                                                                                                                                                                                                                                                                                                                                                                                                                                                                                                                                                                                                                                                                                                                                                                                                                                                                                                                                                                                                                                                                                                                                                                                                                                                                                                                                                                                                                                                                                                                                                                                                                                                                                                                                                                                                                                                                                                                                                                                                                                                | -200.000<br>197.440<br>- 195.000                      |
|   | H   1 ' 186.800                                                                                                                                                                                                                                                                                                                                                                                                                                                                                                                                                                                                                                                                                                                                                                                                                                                                                                                                                                                                                                                                                                                                                                                                                                                                                                                                                                                                                                                                                                                                                                                                                                                                                                                                                                                                                                                                                                                                                                                                                                                                                                                | - 190.000                                             |
|   |                                                                                                                                                                                                                                                                                                                                                                                                                                                                                                                                                                                                                                                                                                                                                                                                                                                                                                                                                                                                                                                                                                                                                                                                                                                                                                                                                                                                                                                                                                                                                                                                                                                                                                                                                                                                                                                                                                                                                                                                                                                                                                                                | - 185.000                                             |
|   | the second secon | - 180.000                                             |
|   |                                                                                                                                                                                                                                                                                                                                                                                                                                                                                                                                                                                                                                                                                                                                                                                                                                                                                                                                                                                                                                                                                                                                                                                                                                                                                                                                                                                                                                                                                                                                                                                                                                                                                                                                                                                                                                                                                                                                                                                                                                                                                                                                | - 175.000                                             |
|   |                                                                                                                                                                                                                                                                                                                                                                                                                                                                                                                                                                                                                                                                                                                                                                                                                                                                                                                                                                                                                                                                                                                                                                                                                                                                                                                                                                                                                                                                                                                                                                                                                                                                                                                                                                                                                                                                                                                                                                                                                                                                                                                                | - 170.000                                             |
|   |                                                                                                                                                                                                                                                                                                                                                                                                                                                                                                                                                                                                                                                                                                                                                                                                                                                                                                                                                                                                                                                                                                                                                                                                                                                                                                                                                                                                                                                                                                                                                                                                                                                                                                                                                                                                                                                                                                                                                                                                                                                                                                                                | - 165.00                                              |
|   | $\int \int \left[ \int \left[ \int \left[ \int \right]^{1/2} \right] \right]^{1/2} + \int \int \left[ $                                                                                                                                                                                                                                                                                                                                                                                                                                                                                                                                                                                                                                                                                                                                                                                                                                                                                                                                                                                                                                                                                                                                                                                                                                                                                                                                                                                                                                                                                                                                                                                                                                                                                                                                                                                                                                                                                                                                                | - 160.00                                              |
|   | L t t Trade Risk - 15.50                                                                                                                                                                                                                                                                                                                                                                                                                                                                                                                                                                                                                                                                                                                                                                                                                                                                                                                                                                                                                                                                                                                                                                                                                                                                                                                                                                                                                                                                                                                                                                                                                                                                                                                                                                                                                                                                                                                                                                                                                                                                                                       | -150.000                                              |
|   |                                                                                                                                                                                                                                                                                                                                                                                                                                                                                                                                                                                                                                                                                                                                                                                                                                                                                                                                                                                                                                                                                                                                                                                                                                                                                                                                                                                                                                                                                                                                                                                                                                                                                                                                                                                                                                                                                                                                                                                                                                                                                                                                | - 145.000                                             |
|   |                                                                                                                                                                                                                                                                                                                                                                                                                                                                                                                                                                                                                                                                                                                                                                                                                                                                                                                                                                                                                                                                                                                                                                                                                                                                                                                                                                                                                                                                                                                                                                                                                                                                                                                                                                                                                                                                                                                                                                                                                                                                                                                                | CONTRACTOR OF THE                                     |
|   | the h                                                                                                                                                                                                                                                                                                                                                                                                                                                                                                                                                                                                                                                                                                                                                                                                                                                                                                                                                                                                                                                                                                                                                                                                                                                                                                                                                                                                                                                                                                                                                                                                                                                                                                                                                                                                                                                                                                                                                                                                                                                                                                                          | - <u>140.00</u><br>- <u>137.64</u><br>- <u>135.00</u> |
|   | Lt. H                                                                                                                                                                                                                                                                                                                                                                                                                                                                                                                                                                                                                                                                                                                                                                                                                                                                                                                                                                                                                                                                                                                                                                                                                                                                                                                                                                                                                                                                                                                                                                                                                                                                                                                                                                                                                                                                                                                                                                                                                                                                                                                          | - 130.00                                              |
|   | +1                                                                                                                                                                                                                                                                                                                                                                                                                                                                                                                                                                                                                                                                                                                                                                                                                                                                                                                                                                                                                                                                                                                                                                                                                                                                                                                                                                                                                                                                                                                                                                                                                                                                                                                                                                                                                                                                                                                                                                                                                                                                                                                             | - 125.00                                              |
|   |                                                                                                                                                                                                                                                                                                                                                                                                                                                                                                                                                                                                                                                                                                                                                                                                                                                                                                                                                                                                                                                                                                                                                                                                                                                                                                                                                                                                                                                                                                                                                                                                                                                                                                                                                                                                                                                                                                                                                                                                                                                                                                                                | - 120.00                                              |
| I | ۲ <sup>4</sup>                                                                                                                                                                                                                                                                                                                                                                                                                                                                                                                                                                                                                                                                                                                                                                                                                                                                                                                                                                                                                                                                                                                                                                                                                                                                                                                                                                                                                                                                                                                                                                                                                                                                                                                                                                                                                                                                                                                                                                                                                                                                                                                 | - 115.00                                              |
| I | -Hittite-                                                                                                                                                                                                                                                                                                                                                                                                                                                                                                                                                                                                                                                                                                                                                                                                                                                                                                                                                                                                                                                                                                                                                                                                                                                                                                                                                                                                                                                                                                                                                                                                                                                                                                                                                                                                                                                                                                                                                                                                                                                                                                                      | - 110.00                                              |
| 1 | ۲, i.i.d.                                                                                                                                                                                                                                                                                                                                                                                                                                                                                                                                                                                                                                                                                                                                                                                                                                                                                                                                                                                                                                                                                                                                                                                                                                                                                                                                                                                                                                                                                                                                                                                                                                                                                                                                                                                                                                                                                                                                                                                                                                                                                                                      | - 105.00                                              |
| 1 |                                                                                                                                                                                                                                                                                                                                                                                                                                                                                                                                                                                                                                                                                                                                                                                                                                                                                                                                                                                                                                                                                                                                                                                                                                                                                                                                                                                                                                                                                                                                                                                                                                                                                                                                                                                                                                                                                                                                                                                                                                                                                                                                | - 95.000                                              |
|   |                                                                                                                                                                                                                                                                                                                                                                                                                                                                                                                                                                                                                                                                                                                                                                                                                                                                                                                                                                                                                                                                                                                                                                                                                                                                                                                                                                                                                                                                                                                                                                                                                                                                                                                                                                                                                                                                                                                                                                                                                                                                                                                                | - 90.000                                              |
|   | JHITTON G. JEAN P. T. DIFT                                                                                                                                                                                                                                                                                                                                                                                                                                                                                                                                                                                                                                                                                                                                                                                                                                                                                                                                                                                                                                                                                                                                                                                                                                                                                                                                                                                                                                                                                                                                                                                                                                                                                                                                                                                                                                                                                                                                                                                                                                                                                                     | - 85.000                                              |
|   | Volume                                                                                                                                                                                                                                                                                                                                                                                                                                                                                                                                                                                                                                                                                                                                                                                                                                                                                                                                                                                                                                                                                                                                                                                                                                                                                                                                                                                                                                                                                                                                                                                                                                                                                                                                                                                                                                                                                                                                                                                                                                                                                                                         | Million                                               |
|   |                                                                                                                                                                                                                                                                                                                                                                                                                                                                                                                                                                                                                                                                                                                                                                                                                                                                                                                                                                                                                                                                                                                                                                                                                                                                                                                                                                                                                                                                                                                                                                                                                                                                                                                                                                                                                                                                                                                                                                                                                                                                                                                                | - 20                                                  |
|   |                                                                                                                                                                                                                                                                                                                                                                                                                                                                                                                                                                                                                                                                                                                                                                                                                                                                                                                                                                                                                                                                                                                                                                                                                                                                                                                                                                                                                                                                                                                                                                                                                                                                                                                                                                                                                                                                                                                                                                                                                                                                                                                                | (1.652                                                |