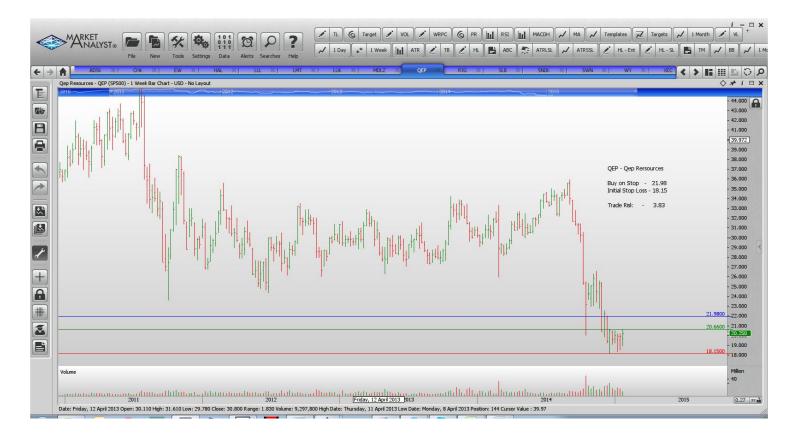

### Amended

| Schlumberger                                                                                                                                                                                                                                         | SLB                                                                                     | Buy                                                                               | 84.48                                                                                                            | 75.60                                                                                                              | 8.88                                                                                                   |
|------------------------------------------------------------------------------------------------------------------------------------------------------------------------------------------------------------------------------------------------------|-----------------------------------------------------------------------------------------|-----------------------------------------------------------------------------------|------------------------------------------------------------------------------------------------------------------|--------------------------------------------------------------------------------------------------------------------|--------------------------------------------------------------------------------------------------------|
| Retained                                                                                                                                                                                                                                             |                                                                                         |                                                                                   |                                                                                                                  |                                                                                                                    |                                                                                                        |
| Autodesk<br>Chesapeake Energy<br>Edwards Lifesciences<br>Halliburton<br>L-3 Communications<br>Leucadia National Corp<br>Mondelez International<br>Qep Resources<br>Transocean<br>Southwestern Energy<br>Weyerhausen<br>Cimarex Energy<br>Exxon Mobil | ADSK<br>CHK<br>EW<br>HAL<br>LLL<br>LUK<br>MDLZ<br>QEP<br>RIG<br>SWN<br>WY<br>XEC<br>XOM | Buy<br>Buy<br>Sell<br>Buy<br>Buy<br>Buy<br>Buy<br>Buy<br>Buy<br>Buy<br>Buy<br>Buy | 61.88<br>21.02<br>124.15<br>42.11<br>132<br>23.29<br>38.27<br>21.98<br>17.4<br>26.38<br>37.49<br>104.45<br>93.42 | 56.12<br>16.41<br>137.49<br>37.21<br>122.4<br>20.96<br>35.69<br>18.15<br>14.50<br>22.64<br>35.78<br>91.74<br>87.26 | 5.76<br>4.61<br>13.04<br>4.90<br>9.60<br>3.33<br>2.58<br>3.83<br>5.31<br>3.74<br>1.71<br>12.71<br>6.16 |
| <b>NEW ORDERS:</b>                                                                                                                                                                                                                                   |                                                                                         |                                                                                   |                                                                                                                  |                                                                                                                    |                                                                                                        |
| Lockheed Martin<br>Scandisk                                                                                                                                                                                                                          | LMT<br>SNDK                                                                             | Buy<br>Buy                                                                        | 202.10<br>84.01                                                                                                  | 186.60<br>74.30                                                                                                    | 15.50<br>9.71                                                                                          |