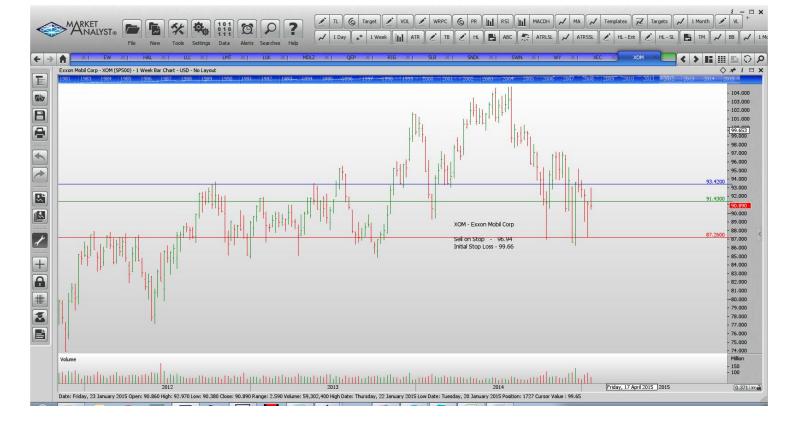

### Amended

| Schlumberger                                                                                                                                                                                                                                         | SLB                                                                                     | Buy                                                                               | 84.48                                                                                                            | 75.60                                                                                                              | 8.88                                                                                                   |
|------------------------------------------------------------------------------------------------------------------------------------------------------------------------------------------------------------------------------------------------------|-----------------------------------------------------------------------------------------|-----------------------------------------------------------------------------------|------------------------------------------------------------------------------------------------------------------|--------------------------------------------------------------------------------------------------------------------|--------------------------------------------------------------------------------------------------------|
| Retained                                                                                                                                                                                                                                             |                                                                                         |                                                                                   |                                                                                                                  |                                                                                                                    |                                                                                                        |
| Autodesk<br>Chesapeake Energy<br>Edwards Lifesciences<br>Halliburton<br>L-3 Communications<br>Leucadia National Corp<br>Mondelez International<br>Qep Resources<br>Transocean<br>Southwestern Energy<br>Weyerhausen<br>Cimarex Energy<br>Exxon Mobil | ADSK<br>CHK<br>EW<br>HAL<br>LLL<br>LUK<br>MDLZ<br>QEP<br>RIG<br>SWN<br>WY<br>XEC<br>XOM | Buy<br>Buy<br>Sell<br>Buy<br>Buy<br>Buy<br>Buy<br>Buy<br>Buy<br>Buy<br>Buy<br>Buy | 61.88<br>21.02<br>124.15<br>42.11<br>132<br>23.29<br>38.27<br>21.98<br>17.4<br>26.38<br>37.49<br>104.45<br>93.42 | 56.12<br>16.41<br>137.49<br>37.21<br>122.4<br>20.96<br>35.69<br>18.15<br>14.50<br>22.64<br>35.78<br>91.74<br>87.26 | 5.76<br>4.61<br>13.04<br>4.90<br>9.60<br>3.33<br>2.58<br>3.83<br>5.31<br>3.74<br>1.71<br>12.71<br>6.16 |
| <b>NEW ORDERS:</b>                                                                                                                                                                                                                                   |                                                                                         |                                                                                   |                                                                                                                  |                                                                                                                    |                                                                                                        |
| Lockheed Martin<br>Scandisk                                                                                                                                                                                                                          | LMT<br>SNDK                                                                             | Buy<br>Buy                                                                        | 202.10<br>84.01                                                                                                  | 186.60<br>74.30                                                                                                    | 15.50<br>9.71                                                                                          |