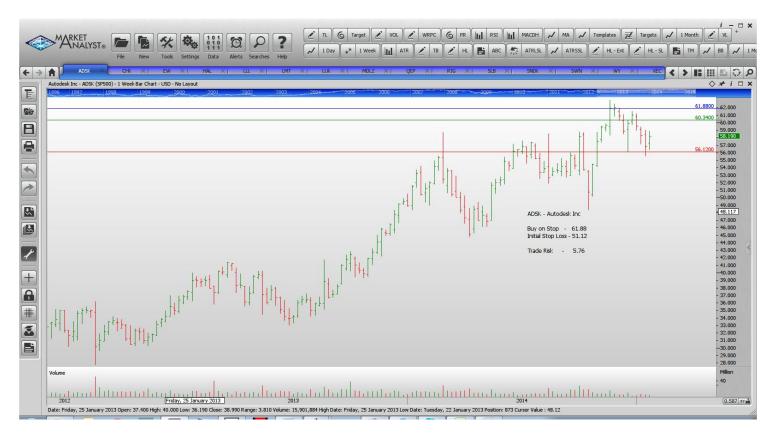

### Amended

| Schlumberger                                                                                                                                                                                                                                         | SLB                                                                                     | Buy                                                                               | 84.48                                                                                                            | 75.60                                                                                                              | 8.88                                                                                                   |
|------------------------------------------------------------------------------------------------------------------------------------------------------------------------------------------------------------------------------------------------------|-----------------------------------------------------------------------------------------|-----------------------------------------------------------------------------------|------------------------------------------------------------------------------------------------------------------|--------------------------------------------------------------------------------------------------------------------|--------------------------------------------------------------------------------------------------------|
| Retained                                                                                                                                                                                                                                             |                                                                                         |                                                                                   |                                                                                                                  |                                                                                                                    |                                                                                                        |
| Autodesk<br>Chesapeake Energy<br>Edwards Lifesciences<br>Halliburton<br>L-3 Communications<br>Leucadia National Corp<br>Mondelez International<br>Qep Resources<br>Transocean<br>Southwestern Energy<br>Weyerhausen<br>Cimarex Energy<br>Exxon Mobil | ADSK<br>CHK<br>EW<br>HAL<br>LLL<br>LUK<br>MDLZ<br>QEP<br>RIG<br>SWN<br>WY<br>XEC<br>XOM | Buy<br>Buy<br>Sell<br>Buy<br>Buy<br>Buy<br>Buy<br>Buy<br>Buy<br>Buy<br>Buy<br>Buy | 61.88<br>21.02<br>124.15<br>42.11<br>132<br>23.29<br>38.27<br>21.98<br>17.4<br>26.38<br>37.49<br>104.45<br>93.42 | 56.12<br>16.41<br>137.49<br>37.21<br>122.4<br>20.96<br>35.69<br>18.15<br>14.50<br>22.64<br>35.78<br>91.74<br>87.26 | 5.76<br>4.61<br>13.04<br>4.90<br>9.60<br>3.33<br>2.58<br>3.83<br>5.31<br>3.74<br>1.71<br>12.71<br>6.16 |
| <b>NEW ORDERS:</b>                                                                                                                                                                                                                                   |                                                                                         |                                                                                   |                                                                                                                  |                                                                                                                    |                                                                                                        |
| Lockheed Martin<br>Scandisk                                                                                                                                                                                                                          | LMT<br>SNDK                                                                             | Buy<br>Buy                                                                        | 202.10<br>84.01                                                                                                  | 186.60<br>74.30                                                                                                    | 15.50<br>9.71                                                                                          |