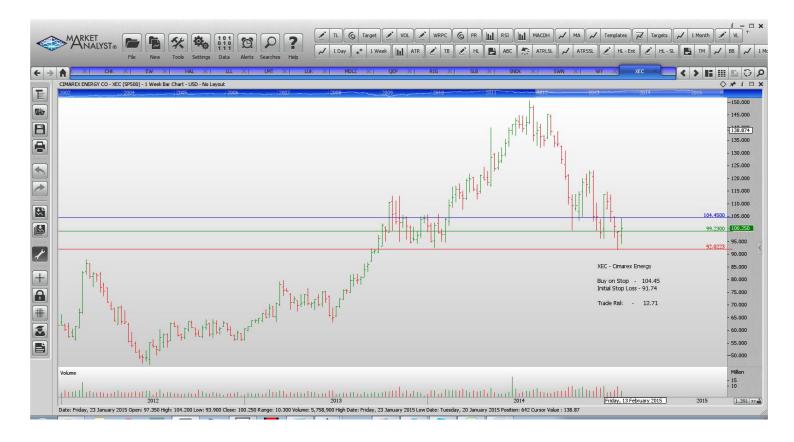

### Amended

| Schlumberger                                                                                                                                                                                                                                         | SLB                                                                                     | Buy                                                                               | 84.48                                                                                                            | 75.60                                                                                                              | 8.88                                                                                                   |
|------------------------------------------------------------------------------------------------------------------------------------------------------------------------------------------------------------------------------------------------------|-----------------------------------------------------------------------------------------|-----------------------------------------------------------------------------------|------------------------------------------------------------------------------------------------------------------|--------------------------------------------------------------------------------------------------------------------|--------------------------------------------------------------------------------------------------------|
| Retained                                                                                                                                                                                                                                             |                                                                                         |                                                                                   |                                                                                                                  |                                                                                                                    |                                                                                                        |
| Autodesk<br>Chesapeake Energy<br>Edwards Lifesciences<br>Halliburton<br>L-3 Communications<br>Leucadia National Corp<br>Mondelez International<br>Qep Resources<br>Transocean<br>Southwestern Energy<br>Weyerhausen<br>Cimarex Energy<br>Exxon Mobil | ADSK<br>CHK<br>EW<br>HAL<br>LLL<br>LUK<br>MDLZ<br>QEP<br>RIG<br>SWN<br>WY<br>XEC<br>XOM | Buy<br>Buy<br>Sell<br>Buy<br>Buy<br>Buy<br>Buy<br>Buy<br>Buy<br>Buy<br>Buy<br>Buy | 61.88<br>21.02<br>124.15<br>42.11<br>132<br>23.29<br>38.27<br>21.98<br>17.4<br>26.38<br>37.49<br>104.45<br>93.42 | 56.12<br>16.41<br>137.49<br>37.21<br>122.4<br>20.96<br>35.69<br>18.15<br>14.50<br>22.64<br>35.78<br>91.74<br>87.26 | 5.76<br>4.61<br>13.04<br>4.90<br>9.60<br>3.33<br>2.58<br>3.83<br>5.31<br>3.74<br>1.71<br>12.71<br>6.16 |
| <b>NEW ORDERS:</b>                                                                                                                                                                                                                                   |                                                                                         |                                                                                   |                                                                                                                  |                                                                                                                    |                                                                                                        |
| Lockheed Martin<br>Scandisk                                                                                                                                                                                                                          | LMT<br>SNDK                                                                             | Buy<br>Buy                                                                        | 202.10<br>84.01                                                                                                  | 186.60<br>74.30                                                                                                    | 15.50<br>9.71                                                                                          |