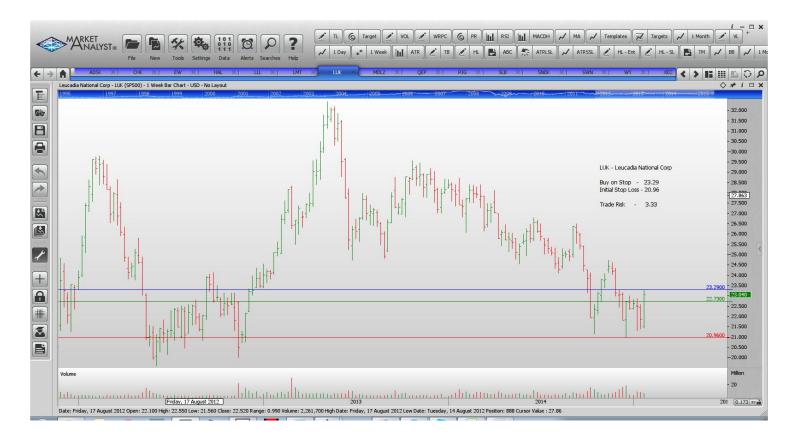

### Amended

| Schlumberger                                                                                                                                                                                                                                         | SLB                                                                                     | Buy                                                                               | 84.48                                                                                                            | 75.60                                                                                                              | 8.88                                                                                                   |
|------------------------------------------------------------------------------------------------------------------------------------------------------------------------------------------------------------------------------------------------------|-----------------------------------------------------------------------------------------|-----------------------------------------------------------------------------------|------------------------------------------------------------------------------------------------------------------|--------------------------------------------------------------------------------------------------------------------|--------------------------------------------------------------------------------------------------------|
| Retained                                                                                                                                                                                                                                             |                                                                                         |                                                                                   |                                                                                                                  |                                                                                                                    |                                                                                                        |
| Autodesk<br>Chesapeake Energy<br>Edwards Lifesciences<br>Halliburton<br>L-3 Communications<br>Leucadia National Corp<br>Mondelez International<br>Qep Resources<br>Transocean<br>Southwestern Energy<br>Weyerhausen<br>Cimarex Energy<br>Exxon Mobil | ADSK<br>CHK<br>EW<br>HAL<br>LLL<br>LUK<br>MDLZ<br>QEP<br>RIG<br>SWN<br>WY<br>XEC<br>XOM | Buy<br>Buy<br>Sell<br>Buy<br>Buy<br>Buy<br>Buy<br>Buy<br>Buy<br>Buy<br>Buy<br>Buy | 61.88<br>21.02<br>124.15<br>42.11<br>132<br>23.29<br>38.27<br>21.98<br>17.4<br>26.38<br>37.49<br>104.45<br>93.42 | 56.12<br>16.41<br>137.49<br>37.21<br>122.4<br>20.96<br>35.69<br>18.15<br>14.50<br>22.64<br>35.78<br>91.74<br>87.26 | 5.76<br>4.61<br>13.04<br>4.90<br>9.60<br>3.33<br>2.58<br>3.83<br>5.31<br>3.74<br>1.71<br>12.71<br>6.16 |
| <b>NEW ORDERS:</b>                                                                                                                                                                                                                                   |                                                                                         |                                                                                   |                                                                                                                  |                                                                                                                    |                                                                                                        |
| Lockheed Martin<br>Scandisk                                                                                                                                                                                                                          | LMT<br>SNDK                                                                             | Buy<br>Buy                                                                        | 202.10<br>84.01                                                                                                  | 186.60<br>74.30                                                                                                    | 15.50<br>9.71                                                                                          |