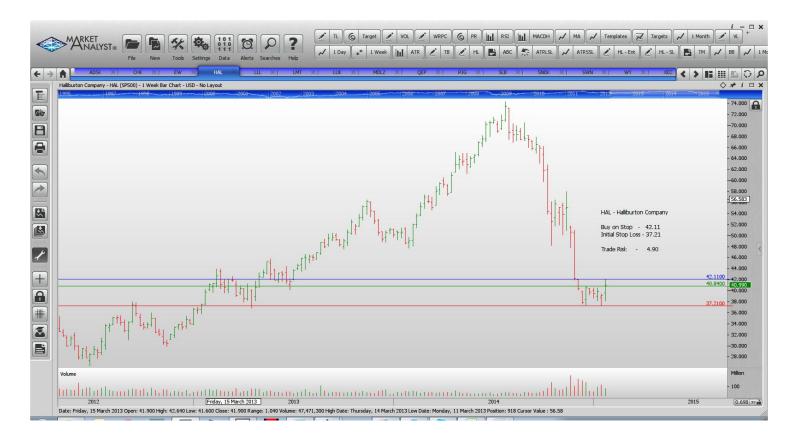

### Amended

| Schlumberger                                                                                                                                                                                                                                         | SLB                                                                                     | Buy                                                                               | 84.48                                                                                                            | 75.60                                                                                                              | 8.88                                                                                                   |
|------------------------------------------------------------------------------------------------------------------------------------------------------------------------------------------------------------------------------------------------------|-----------------------------------------------------------------------------------------|-----------------------------------------------------------------------------------|------------------------------------------------------------------------------------------------------------------|--------------------------------------------------------------------------------------------------------------------|--------------------------------------------------------------------------------------------------------|
| Retained                                                                                                                                                                                                                                             |                                                                                         |                                                                                   |                                                                                                                  |                                                                                                                    |                                                                                                        |
| Autodesk<br>Chesapeake Energy<br>Edwards Lifesciences<br>Halliburton<br>L-3 Communications<br>Leucadia National Corp<br>Mondelez International<br>Qep Resources<br>Transocean<br>Southwestern Energy<br>Weyerhausen<br>Cimarex Energy<br>Exxon Mobil | ADSK<br>CHK<br>EW<br>HAL<br>LLL<br>LUK<br>MDLZ<br>QEP<br>RIG<br>SWN<br>WY<br>XEC<br>XOM | Buy<br>Buy<br>Sell<br>Buy<br>Buy<br>Buy<br>Buy<br>Buy<br>Buy<br>Buy<br>Buy<br>Buy | 61.88<br>21.02<br>124.15<br>42.11<br>132<br>23.29<br>38.27<br>21.98<br>17.4<br>26.38<br>37.49<br>104.45<br>93.42 | 56.12<br>16.41<br>137.49<br>37.21<br>122.4<br>20.96<br>35.69<br>18.15<br>14.50<br>22.64<br>35.78<br>91.74<br>87.26 | 5.76<br>4.61<br>13.04<br>4.90<br>9.60<br>3.33<br>2.58<br>3.83<br>5.31<br>3.74<br>1.71<br>12.71<br>6.16 |
| <b>NEW ORDERS:</b>                                                                                                                                                                                                                                   |                                                                                         |                                                                                   |                                                                                                                  |                                                                                                                    |                                                                                                        |
| Lockheed Martin<br>Scandisk                                                                                                                                                                                                                          | LMT<br>SNDK                                                                             | Buy<br>Buy                                                                        | 202.10<br>84.01                                                                                                  | 186.60<br>74.30                                                                                                    | 15.50<br>9.71                                                                                          |