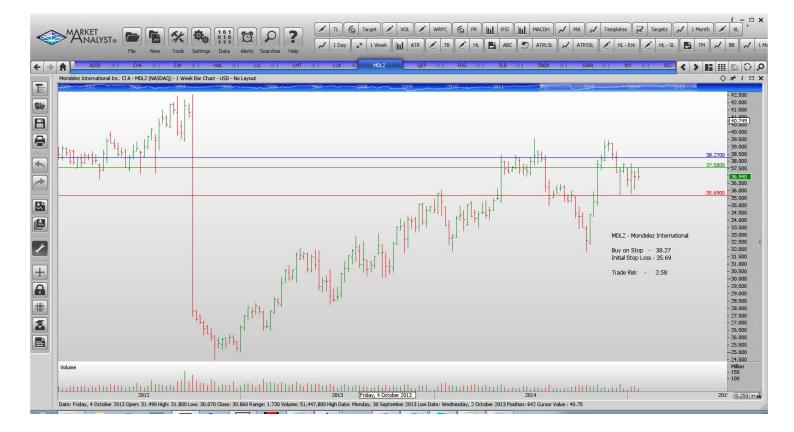

### Amended

| Schlumberger                                                                                                                                                                                                                                         | SLB                                                                                     | Buy                                                                               | 84.48                                                                                                            | 75.60                                                                                                              | 8.88                                                                                                   |
|------------------------------------------------------------------------------------------------------------------------------------------------------------------------------------------------------------------------------------------------------|-----------------------------------------------------------------------------------------|-----------------------------------------------------------------------------------|------------------------------------------------------------------------------------------------------------------|--------------------------------------------------------------------------------------------------------------------|--------------------------------------------------------------------------------------------------------|
| Retained                                                                                                                                                                                                                                             |                                                                                         |                                                                                   |                                                                                                                  |                                                                                                                    |                                                                                                        |
| Autodesk<br>Chesapeake Energy<br>Edwards Lifesciences<br>Halliburton<br>L-3 Communications<br>Leucadia National Corp<br>Mondelez International<br>Qep Resources<br>Transocean<br>Southwestern Energy<br>Weyerhausen<br>Cimarex Energy<br>Exxon Mobil | ADSK<br>CHK<br>EW<br>HAL<br>LLL<br>LUK<br>MDLZ<br>QEP<br>RIG<br>SWN<br>WY<br>XEC<br>XOM | Buy<br>Buy<br>Sell<br>Buy<br>Buy<br>Buy<br>Buy<br>Buy<br>Buy<br>Buy<br>Buy<br>Buy | 61.88<br>21.02<br>124.15<br>42.11<br>132<br>23.29<br>38.27<br>21.98<br>17.4<br>26.38<br>37.49<br>104.45<br>93.42 | 56.12<br>16.41<br>137.49<br>37.21<br>122.4<br>20.96<br>35.69<br>18.15<br>14.50<br>22.64<br>35.78<br>91.74<br>87.26 | 5.76<br>4.61<br>13.04<br>4.90<br>9.60<br>3.33<br>2.58<br>3.83<br>5.31<br>3.74<br>1.71<br>12.71<br>6.16 |
| <b>NEW ORDERS:</b>                                                                                                                                                                                                                                   |                                                                                         |                                                                                   |                                                                                                                  |                                                                                                                    |                                                                                                        |
| Lockheed Martin<br>Scandisk                                                                                                                                                                                                                          | LMT<br>SNDK                                                                             | Buy<br>Buy                                                                        | 202.10<br>84.01                                                                                                  | 186.60<br>74.30                                                                                                    | 15.50<br>9.71                                                                                          |