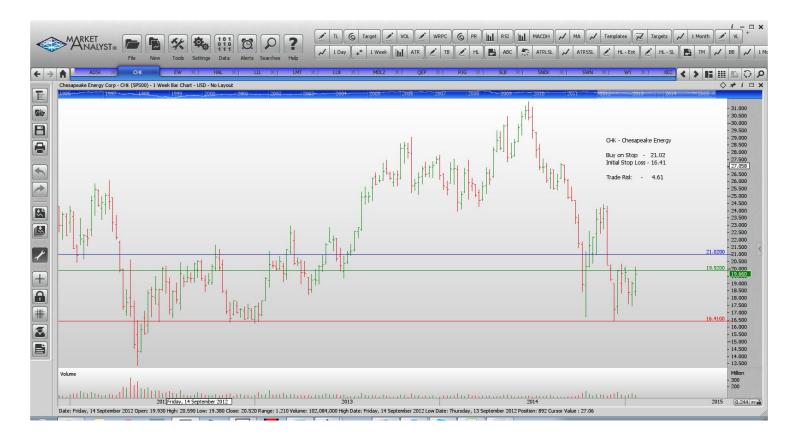

### Amended

| Schlumberger                                                                                                                                                                                                                                         | SLB                                                                                     | Buy                                                                               | 84.48                                                                                                            | 75.60                                                                                                              | 8.88                                                                                                   |
|------------------------------------------------------------------------------------------------------------------------------------------------------------------------------------------------------------------------------------------------------|-----------------------------------------------------------------------------------------|-----------------------------------------------------------------------------------|------------------------------------------------------------------------------------------------------------------|--------------------------------------------------------------------------------------------------------------------|--------------------------------------------------------------------------------------------------------|
| Retained                                                                                                                                                                                                                                             |                                                                                         |                                                                                   |                                                                                                                  |                                                                                                                    |                                                                                                        |
| Autodesk<br>Chesapeake Energy<br>Edwards Lifesciences<br>Halliburton<br>L-3 Communications<br>Leucadia National Corp<br>Mondelez International<br>Qep Resources<br>Transocean<br>Southwestern Energy<br>Weyerhausen<br>Cimarex Energy<br>Exxon Mobil | ADSK<br>CHK<br>EW<br>HAL<br>LLL<br>LUK<br>MDLZ<br>QEP<br>RIG<br>SWN<br>WY<br>XEC<br>XOM | Buy<br>Buy<br>Sell<br>Buy<br>Buy<br>Buy<br>Buy<br>Buy<br>Buy<br>Buy<br>Buy<br>Buy | 61.88<br>21.02<br>124.15<br>42.11<br>132<br>23.29<br>38.27<br>21.98<br>17.4<br>26.38<br>37.49<br>104.45<br>93.42 | 56.12<br>16.41<br>137.49<br>37.21<br>122.4<br>20.96<br>35.69<br>18.15<br>14.50<br>22.64<br>35.78<br>91.74<br>87.26 | 5.76<br>4.61<br>13.04<br>4.90<br>9.60<br>3.33<br>2.58<br>3.83<br>5.31<br>3.74<br>1.71<br>12.71<br>6.16 |
| <b>NEW ORDERS:</b>                                                                                                                                                                                                                                   |                                                                                         |                                                                                   |                                                                                                                  |                                                                                                                    |                                                                                                        |
| Lockheed Martin<br>Scandisk                                                                                                                                                                                                                          | LMT<br>SNDK                                                                             | Buy<br>Buy                                                                        | 202.10<br>84.01                                                                                                  | 186.60<br>74.30                                                                                                    | 15.50<br>9.71                                                                                          |