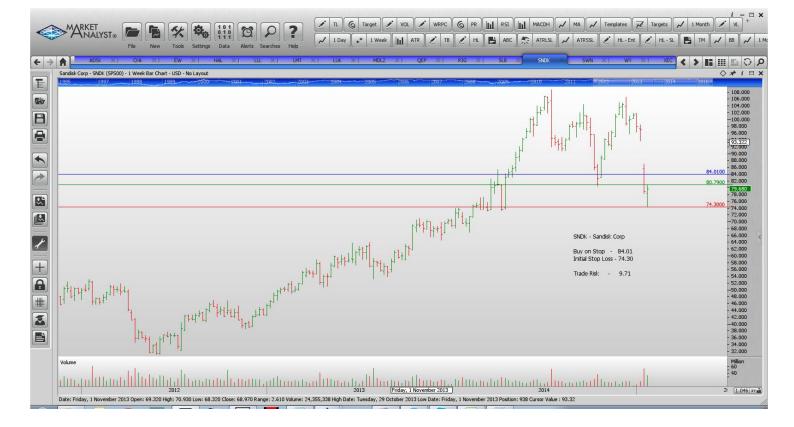

### Amended

| Schlumberger                                                                                                                                                                                                                                         | SLB                                                                                     | Buy                                                                               | 84.48                                                                                                            | 75.60                                                                                                              | 8.88                                                                                                   |
|------------------------------------------------------------------------------------------------------------------------------------------------------------------------------------------------------------------------------------------------------|-----------------------------------------------------------------------------------------|-----------------------------------------------------------------------------------|------------------------------------------------------------------------------------------------------------------|--------------------------------------------------------------------------------------------------------------------|--------------------------------------------------------------------------------------------------------|
| Retained                                                                                                                                                                                                                                             |                                                                                         |                                                                                   |                                                                                                                  |                                                                                                                    |                                                                                                        |
| Autodesk<br>Chesapeake Energy<br>Edwards Lifesciences<br>Halliburton<br>L-3 Communications<br>Leucadia National Corp<br>Mondelez International<br>Qep Resources<br>Transocean<br>Southwestern Energy<br>Weyerhausen<br>Cimarex Energy<br>Exxon Mobil | ADSK<br>CHK<br>EW<br>HAL<br>LLL<br>LUK<br>MDLZ<br>QEP<br>RIG<br>SWN<br>WY<br>XEC<br>XOM | Buy<br>Buy<br>Sell<br>Buy<br>Buy<br>Buy<br>Buy<br>Buy<br>Buy<br>Buy<br>Buy<br>Buy | 61.88<br>21.02<br>124.15<br>42.11<br>132<br>23.29<br>38.27<br>21.98<br>17.4<br>26.38<br>37.49<br>104.45<br>93.42 | 56.12<br>16.41<br>137.49<br>37.21<br>122.4<br>20.96<br>35.69<br>18.15<br>14.50<br>22.64<br>35.78<br>91.74<br>87.26 | 5.76<br>4.61<br>13.04<br>4.90<br>9.60<br>3.33<br>2.58<br>3.83<br>5.31<br>3.74<br>1.71<br>12.71<br>6.16 |
| <b>NEW ORDERS:</b>                                                                                                                                                                                                                                   |                                                                                         |                                                                                   |                                                                                                                  |                                                                                                                    |                                                                                                        |
| Lockheed Martin<br>Scandisk                                                                                                                                                                                                                          | LMT<br>SNDK                                                                             | Buy<br>Buy                                                                        | 202.10<br>84.01                                                                                                  | 186.60<br>74.30                                                                                                    | 15.50<br>9.71                                                                                          |