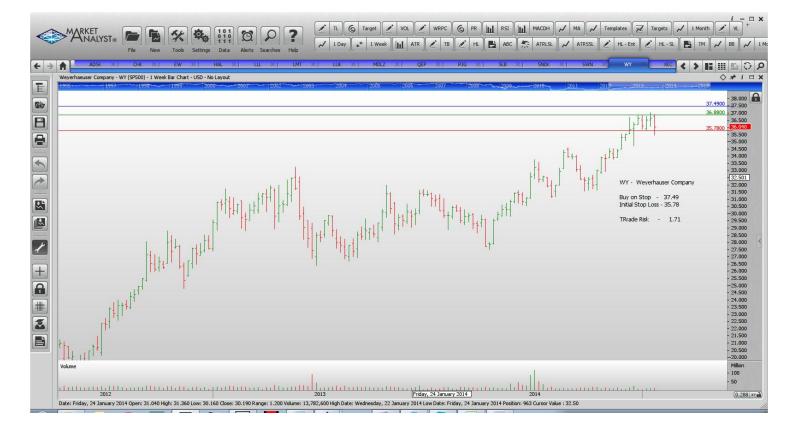

### Amended

| Schlumberger                                                                                                                                                                                                                                         | SLB                                                                                     | Buy                                                                               | 84.48                                                                                                            | 75.60                                                                                                              | 8.88                                                                                                   |
|------------------------------------------------------------------------------------------------------------------------------------------------------------------------------------------------------------------------------------------------------|-----------------------------------------------------------------------------------------|-----------------------------------------------------------------------------------|------------------------------------------------------------------------------------------------------------------|--------------------------------------------------------------------------------------------------------------------|--------------------------------------------------------------------------------------------------------|
| Retained                                                                                                                                                                                                                                             |                                                                                         |                                                                                   |                                                                                                                  |                                                                                                                    |                                                                                                        |
| Autodesk<br>Chesapeake Energy<br>Edwards Lifesciences<br>Halliburton<br>L-3 Communications<br>Leucadia National Corp<br>Mondelez International<br>Qep Resources<br>Transocean<br>Southwestern Energy<br>Weyerhausen<br>Cimarex Energy<br>Exxon Mobil | ADSK<br>CHK<br>EW<br>HAL<br>LLL<br>LUK<br>MDLZ<br>QEP<br>RIG<br>SWN<br>WY<br>XEC<br>XOM | Buy<br>Buy<br>Sell<br>Buy<br>Buy<br>Buy<br>Buy<br>Buy<br>Buy<br>Buy<br>Buy<br>Buy | 61.88<br>21.02<br>124.15<br>42.11<br>132<br>23.29<br>38.27<br>21.98<br>17.4<br>26.38<br>37.49<br>104.45<br>93.42 | 56.12<br>16.41<br>137.49<br>37.21<br>122.4<br>20.96<br>35.69<br>18.15<br>14.50<br>22.64<br>35.78<br>91.74<br>87.26 | 5.76<br>4.61<br>13.04<br>4.90<br>9.60<br>3.33<br>2.58<br>3.83<br>5.31<br>3.74<br>1.71<br>12.71<br>6.16 |
| <b>NEW ORDERS:</b>                                                                                                                                                                                                                                   |                                                                                         |                                                                                   |                                                                                                                  |                                                                                                                    |                                                                                                        |
| Lockheed Martin<br>Scandisk                                                                                                                                                                                                                          | LMT<br>SNDK                                                                             | Buy<br>Buy                                                                        | 202.10<br>84.01                                                                                                  | 186.60<br>74.30                                                                                                    | 15.50<br>9.71                                                                                          |