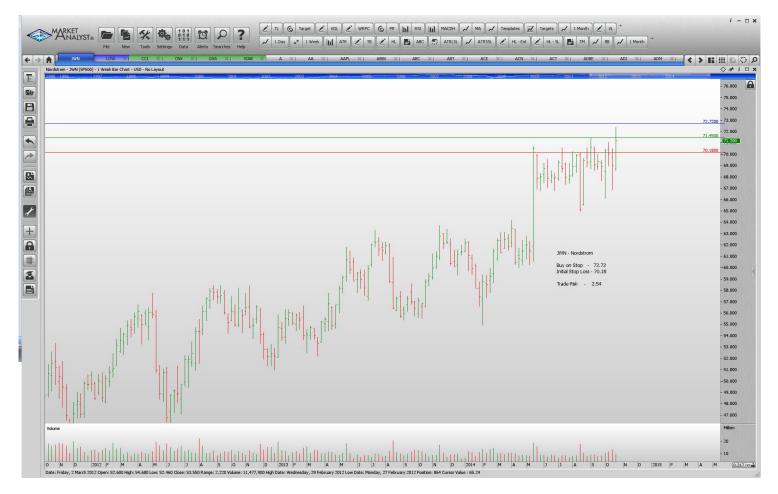

### Retained

| Nordstrom       | JWN | Buy | 72.72 | 70.18 |
|-----------------|-----|-----|-------|-------|
| Lowes Companies | LOW | Buy | 55.68 | 53.94 |

### **CHARTS**