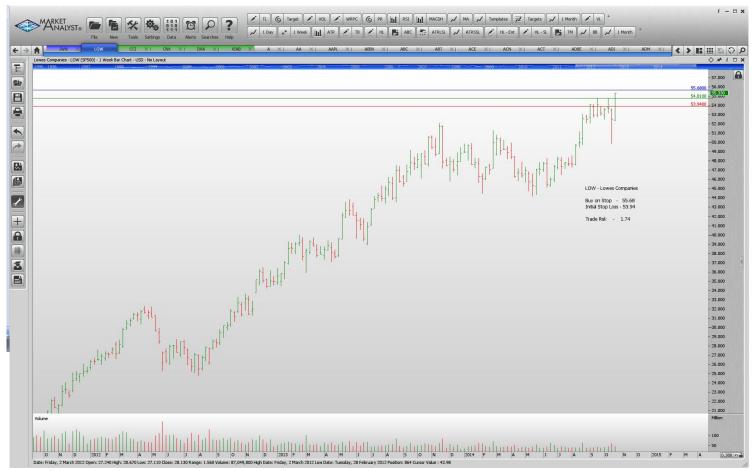

### Retained

| Nordstrom       | JWN | Buy | 72.72 | 70.18 |
|-----------------|-----|-----|-------|-------|
| Lowes Companies | LOW | Buy | 55.68 | 53.94 |

### **CHARTS**