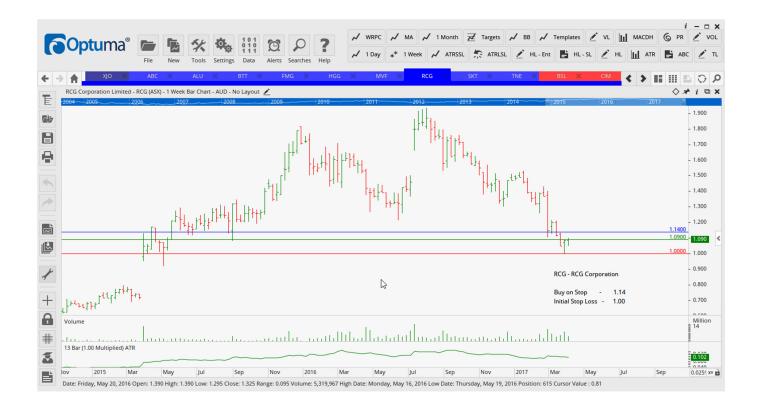

### **Retained**

| Adelaide Brighton Ltd<br>Altium Ltd<br>BT Invest Management | ABC<br>ALU<br>BTT | Buy<br>Buy<br>Buy | 5.82<br>7.93<br>10.35 | 5.52<br>7.37<br>9.51 | 0.30<br>0.56<br>0.84 |
|-------------------------------------------------------------|-------------------|-------------------|-----------------------|----------------------|----------------------|
| Fortescue Metals Group                                      | FMG               | Sell              | 5.97                  | 6.81                 | 0.84                 |
| Henderson Group                                             | HGG               | Buy               | 3.89                  | 3.50                 | 0.35                 |
| Monash IVF Group                                            | MVF               | Buy               | 1.99                  | 1.83                 | 0.16                 |
| RCG Corporation Limited                                     | RCG               | Buy               | 1.14                  | 1.00                 | 0.14                 |
| Sky Network Television                                      | SKY               | Buy               | 3.67                  | 3.31                 | 0.46                 |
| Technology One                                              | TNE               | Sell              | 4.81                  | 5.25                 | 0.36                 |