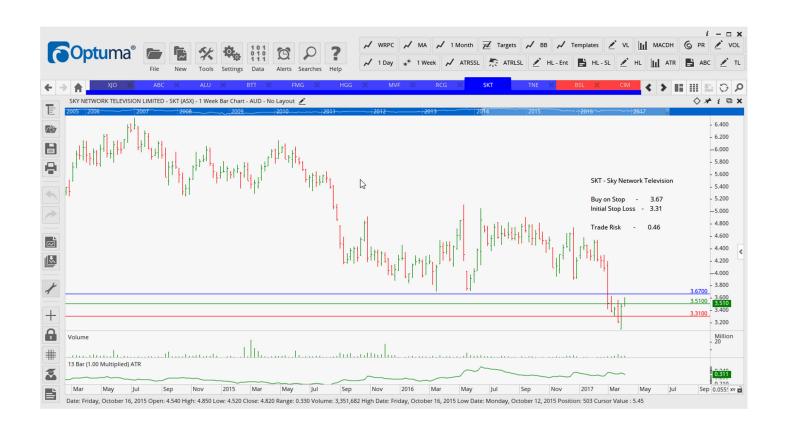

### **Retained**

| Adelaide Brighton Ltd<br>Altium Ltd<br>BT Invest Management | ABC<br>ALU<br>BTT | Buy<br>Buy<br>Buy | 5.82<br>7.93<br>10.35 | 5.52<br>7.37<br>9.51 | 0.30<br>0.56<br>0.84 |
|-------------------------------------------------------------|-------------------|-------------------|-----------------------|----------------------|----------------------|
| Fortescue Metals Group                                      | FMG               | Sell              | 5.97                  | 6.81                 | 0.84                 |
| Henderson Group                                             | HGG               | Buy               | 3.89                  | 3.50                 | 0.35                 |
| Monash IVF Group                                            | MVF               | Buy               | 1.99                  | 1.83                 | 0.16                 |
| RCG Corporation Limited                                     | RCG               | Buy               | 1.14                  | 1.00                 | 0.14                 |
| Sky Network Television                                      | SKY               | Buy               | 3.67                  | 3.31                 | 0.46                 |
| Technology One                                              | TNE               | Sell              | 4.81                  | 5.25                 | 0.36                 |