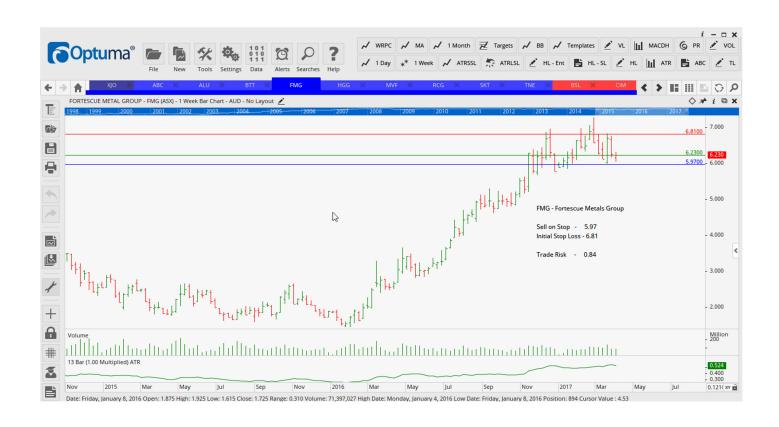

### **Retained**

| Adelaide Brighton Ltd<br>Altium Ltd<br>BT Invest Management | ABC<br>ALU<br>BTT | Buy<br>Buy<br>Buy | 5.82<br>7.93<br>10.35 | 5.52<br>7.37<br>9.51 | 0.30<br>0.56<br>0.84 |
|-------------------------------------------------------------|-------------------|-------------------|-----------------------|----------------------|----------------------|
| Fortescue Metals Group                                      | FMG               | Sell              | 5.97                  | 6.81                 | 0.84                 |
| Henderson Group                                             | HGG               | Buy               | 3.89                  | 3.50                 | 0.35                 |
| Monash IVF Group                                            | MVF               | Buy               | 1.99                  | 1.83                 | 0.16                 |
| RCG Corporation Limited                                     | RCG               | Buy               | 1.14                  | 1.00                 | 0.14                 |
| Sky Network Television                                      | SKY               | Buy               | 3.67                  | 3.31                 | 0.46                 |
| Technology One                                              | TNE               | Sell              | 4.81                  | 5.25                 | 0.36                 |