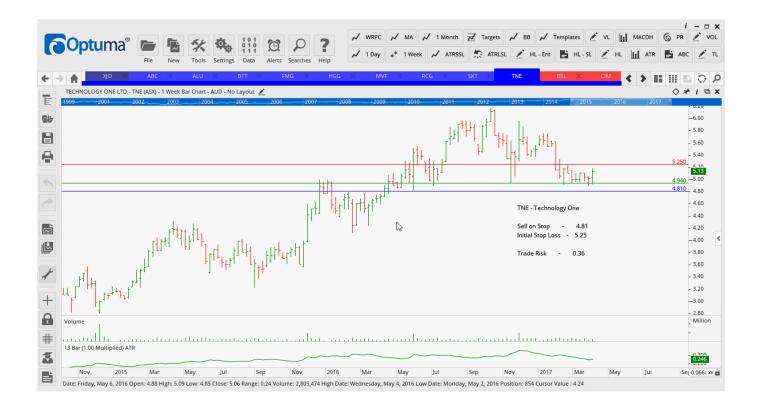

#### Retained

| Shopping Centres Aust | SCP | Buy  | 2.29   | 2.17 | 0.12 |
|-----------------------|-----|------|--------|------|------|
| Technology One Ltd    | TNE | 5.22 | Retain | 5.22 |      |

### **Retained**

| Adelaide Brighton Ltd<br>Altium Ltd<br>BT Invest Management | ABC<br>ALU<br>BTT | Buy<br>Buy<br>Buy | 5.82<br>7.93<br>10.35 | 5.52<br>7.37<br>9.51 | 0.30<br>0.56<br>0.84 |
|-------------------------------------------------------------|-------------------|-------------------|-----------------------|----------------------|----------------------|
| Fortescue Metals Group                                      | FMG               | Sell              | 5.97                  | 6.81                 | 0.84                 |
| Henderson Group                                             | HGG               | Buy               | 3.89                  | 3.50                 | 0.35                 |
| Monash IVF Group                                            | MVF               | Buy               | 1.99                  | 1.83                 | 0.16                 |
| RCG Corporation Limited                                     | RCG               | Buy               | 1.14                  | 1.00                 | 0.14                 |
| Sky Network Television                                      | SKY               | Buy               | 3.67                  | 3.31                 | 0.46                 |
| Technology One                                              | TNE               | Sell              | 4.81                  | 5.25                 | 0.36                 |