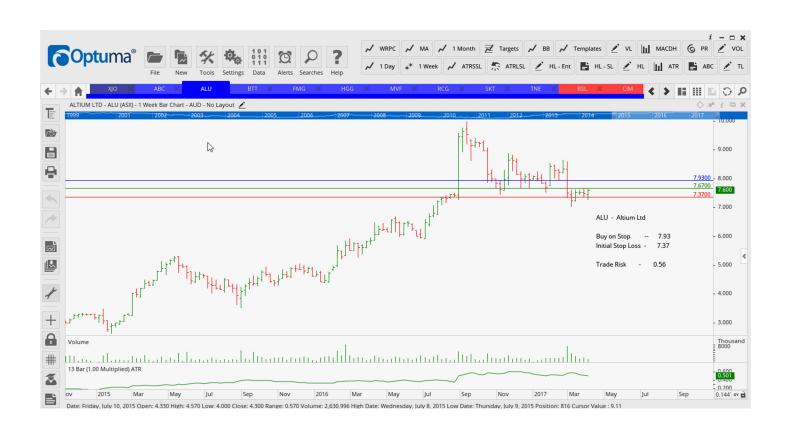

### **Retained**

| Adelaide Brighton Ltd<br>Altium Ltd<br>BT Invest Management | ABC<br>ALU<br>BTT | Buy<br>Buy<br>Buy | 5.82<br>7.93<br>10.35 | 5.52<br>7.37<br>9.51 | 0.30<br>0.56<br>0.84 |
|-------------------------------------------------------------|-------------------|-------------------|-----------------------|----------------------|----------------------|
| Fortescue Metals Group                                      | FMG               | Sell              | 5.97                  | 6.81                 | 0.84                 |
| Henderson Group                                             | HGG               | Buy               | 3.89                  | 3.50                 | 0.35                 |
| Monash IVF Group                                            | MVF               | Buy               | 1.99                  | 1.83                 | 0.16                 |
| RCG Corporation Limited                                     | RCG               | Buy               | 1.14                  | 1.00                 | 0.14                 |
| Sky Network Television                                      | SKY               | Buy               | 3.67                  | 3.31                 | 0.46                 |
| Technology One                                              | TNE               | Sell              | 4.81                  | 5.25                 | 0.36                 |