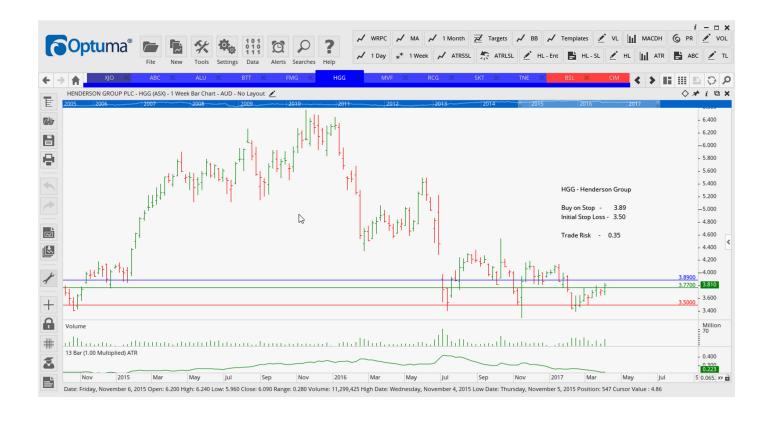

### **Retained**

| Adelaide Brighton Ltd<br>Altium Ltd<br>BT Invest Management | ABC<br>ALU<br>BTT | Buy<br>Buy<br>Buy | 5.82<br>7.93<br>10.35 | 5.52<br>7.37<br>9.51 | 0.30<br>0.56<br>0.84 |
|-------------------------------------------------------------|-------------------|-------------------|-----------------------|----------------------|----------------------|
| Fortescue Metals Group                                      | FMG               | Sell              | 5.97                  | 6.81                 | 0.84                 |
| Henderson Group                                             | HGG               | Buy               | 3.89                  | 3.50                 | 0.35                 |
| Monash IVF Group                                            | MVF               | Buy               | 1.99                  | 1.83                 | 0.16                 |
| RCG Corporation Limited                                     | RCG               | Buy               | 1.14                  | 1.00                 | 0.14                 |
| Sky Network Television                                      | SKY               | Buy               | 3.67                  | 3.31                 | 0.46                 |
| Technology One                                              | TNE               | Sell              | 4.81                  | 5.25                 | 0.36                 |