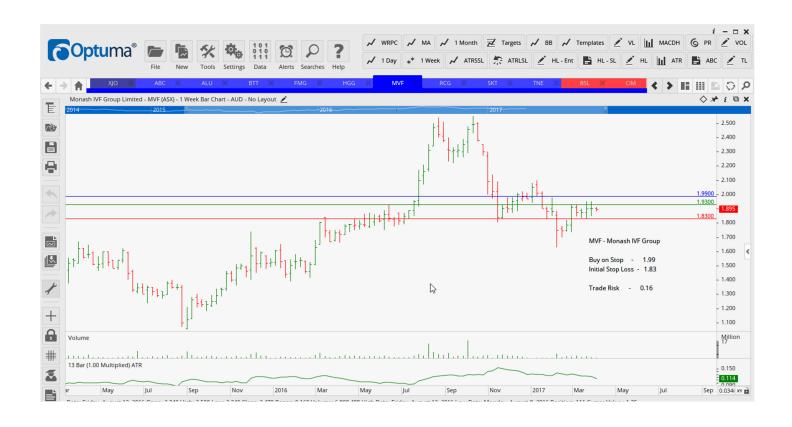

### **Retained**

| Adelaide Brighton Ltd<br>Altium Ltd<br>BT Invest Management | ABC<br>ALU<br>BTT | Buy<br>Buy<br>Buy | 5.82<br>7.93<br>10.35 | 5.52<br>7.37<br>9.51 | 0.30<br>0.56<br>0.84 |
|-------------------------------------------------------------|-------------------|-------------------|-----------------------|----------------------|----------------------|
| Fortescue Metals Group                                      | FMG               | Sell              | 5.97                  | 6.81                 | 0.84                 |
| Henderson Group                                             | HGG               | Buy               | 3.89                  | 3.50                 | 0.35                 |
| Monash IVF Group                                            | MVF               | Buy               | 1.99                  | 1.83                 | 0.16                 |
| RCG Corporation Limited                                     | RCG               | Buy               | 1.14                  | 1.00                 | 0.14                 |
| Sky Network Television                                      | SKY               | Buy               | 3.67                  | 3.31                 | 0.46                 |
| Technology One                                              | TNE               | Sell              | 4.81                  | 5.25                 | 0.36                 |