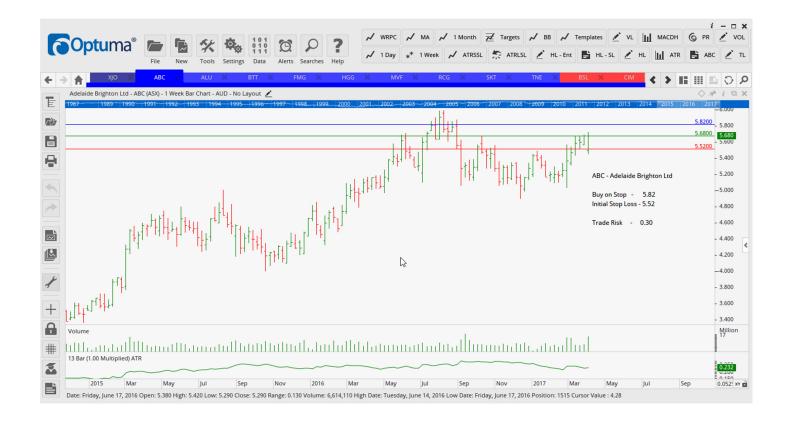

### **Retained**

| Adelaide Brighton Ltd<br>Altium Ltd<br>BT Invest Management | ABC<br>ALU<br>BTT | Buy<br>Buy<br>Buy | 5.82<br>7.93<br>10.35 | 5.52<br>7.37<br>9.51 | 0.30<br>0.56<br>0.84 |
|-------------------------------------------------------------|-------------------|-------------------|-----------------------|----------------------|----------------------|
| Fortescue Metals Group                                      | FMG               | Sell              | 5.97                  | 6.81                 | 0.84                 |
| Henderson Group                                             | HGG               | Buy               | 3.89                  | 3.50                 | 0.35                 |
| Monash IVF Group                                            | MVF               | Buy               | 1.99                  | 1.83                 | 0.16                 |
| RCG Corporation Limited                                     | RCG               | Buy               | 1.14                  | 1.00                 | 0.14                 |
| Sky Network Television                                      | SKY               | Buy               | 3.67                  | 3.31                 | 0.46                 |
| Technology One                                              | TNE               | Sell              | 4.81                  | 5.25                 | 0.36                 |