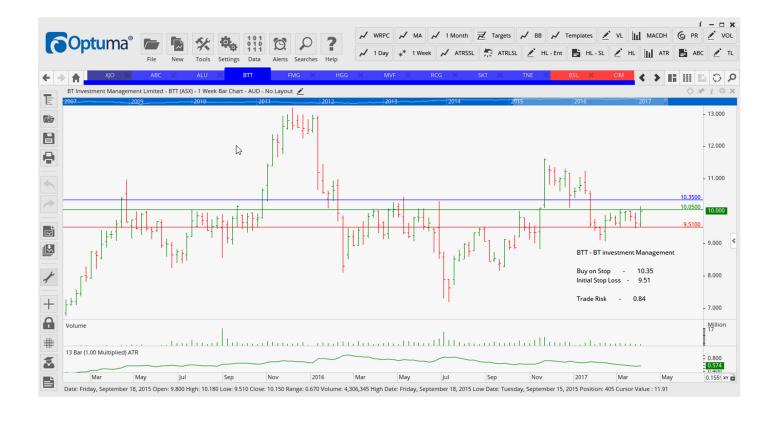

### **Retained**

| Adelaide Brighton Ltd<br>Altium Ltd<br>BT Invest Management | ABC<br>ALU<br>BTT | Buy<br>Buy<br>Buy | 5.82<br>7.93<br>10.35 | 5.52<br>7.37<br>9.51 | 0.30<br>0.56<br>0.84 |
|-------------------------------------------------------------|-------------------|-------------------|-----------------------|----------------------|----------------------|
| Fortescue Metals Group                                      | FMG               | Sell              | 5.97                  | 6.81                 | 0.84                 |
| Henderson Group                                             | HGG               | Buy               | 3.89                  | 3.50                 | 0.35                 |
| Monash IVF Group                                            | MVF               | Buy               | 1.99                  | 1.83                 | 0.16                 |
| RCG Corporation Limited                                     | RCG               | Buy               | 1.14                  | 1.00                 | 0.14                 |
| Sky Network Television                                      | SKY               | Buy               | 3.67                  | 3.31                 | 0.46                 |
| Technology One                                              | TNE               | Sell              | 4.81                  | 5.25                 | 0.36                 |