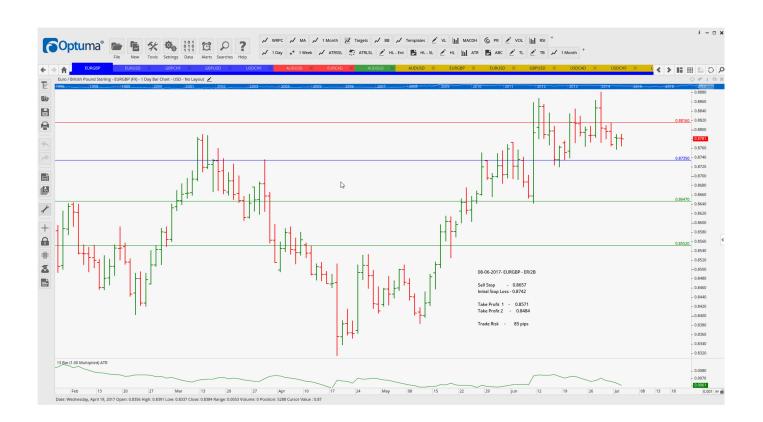

### Retained

EURCAD Sell ER/3B 1.4859 Amend 1.4800 1.4534 1.4338

## Retained

| EURGBP | Sell | ER/2B | 0.8735 | 0.8816 | 0.8647 | 0.8552 | 85 |
|--------|------|-------|--------|--------|--------|--------|----|
|        |      |       |        |        |        |        |    |