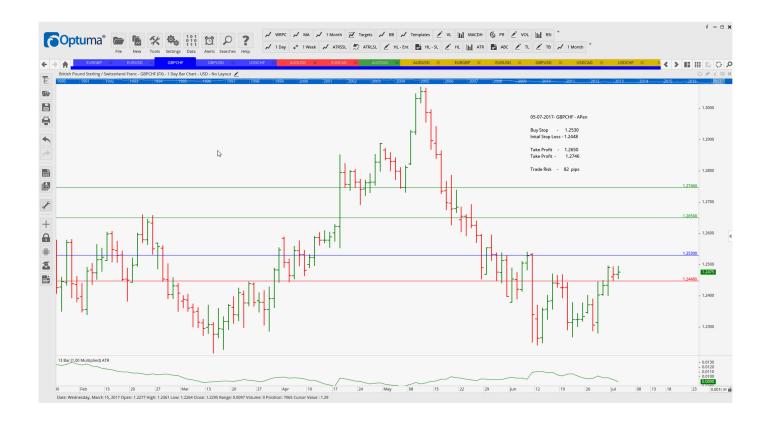

# **NEW ORDERS:**

| Name Order Type Code | Entry  | S. L.  | TP1    | TP2    | TP3 | TR pips |
|----------------------|--------|--------|--------|--------|-----|---------|
| GBPCHF Buy APen      | 1.2530 | 1.2448 | 1.2650 | 1.2746 |     | 82      |