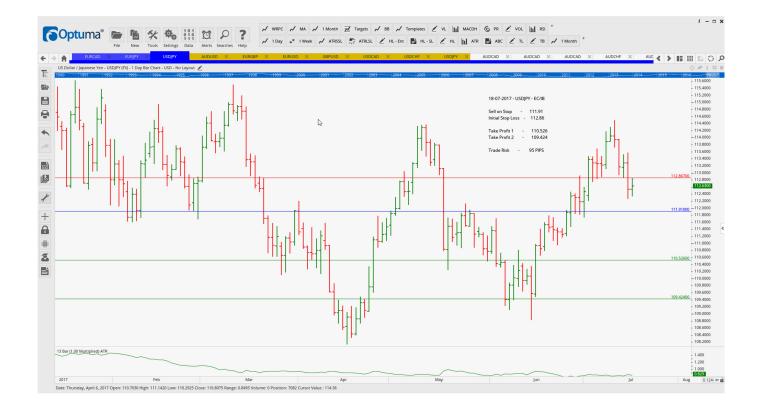

| Name Orde | r Type | Code  | Entry  | S. L.  | TP1     | TP2     | ТР3 | TR pips         |
|-----------|--------|-------|--------|--------|---------|---------|-----|-----------------|
| USDJPY    | Sell   | EC/IB | 111.91 | 112.86 | 110.526 | 109.424 |     | <mark>95</mark> |

### **CHARTS:**