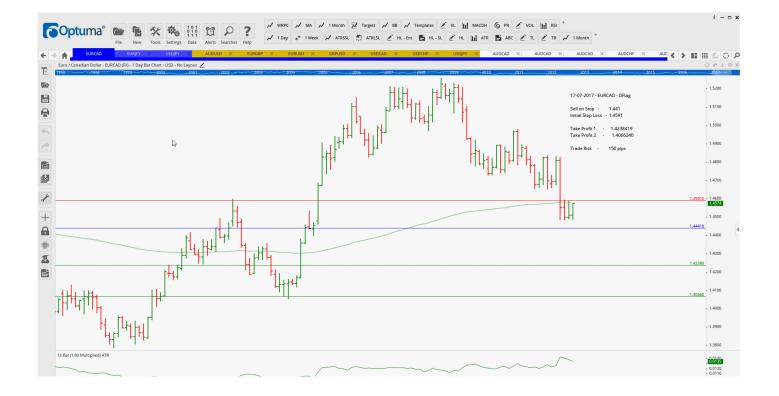

## WORKING ORDERS:

| Name              | Direction  | Entry  | Stop Loss | TP1    | TP2    | TP3 TR           |  |  |
|-------------------|------------|--------|-----------|--------|--------|------------------|--|--|
| CANCELLED ORDERS: |            |        |           |        |        |                  |  |  |
| Amended           |            |        |           |        |        |                  |  |  |
| Retained          |            |        |           |        |        |                  |  |  |
| <b>EURCAD</b>     | Sell Dflag | 1.4441 | 1.4591    | 1.4238 | 1.4066 | <mark>150</mark> |  |  |
| NEW ORDERS:       |            |        |           |        |        |                  |  |  |

### **CHARTS:**