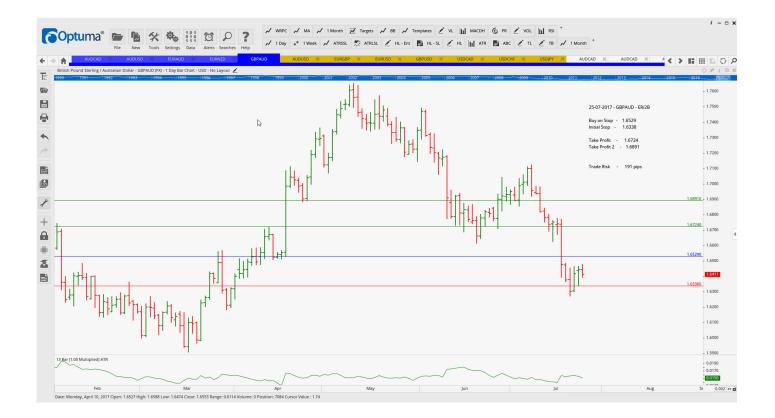

## **WORKING ORDERS:**

| Name              | Direction   | Entry  | Stop Loss | TP1    | TP2    | TP3 | TR      |  |  |  |  |  |
|-------------------|-------------|--------|-----------|--------|--------|-----|---------|--|--|--|--|--|
| CANCELLED ORDERS: |             |        |           |        |        |     |         |  |  |  |  |  |
| CADCHF            | Sell EC/2B  |        |           |        |        |     |         |  |  |  |  |  |
| Amended           |             |        |           |        |        |     |         |  |  |  |  |  |
| Retained          |             |        |           |        |        |     |         |  |  |  |  |  |
| GBPAUD            | Buy ER/2B   | 1.6529 | 1.6338    | 1.6724 | 1.6891 |     | 191     |  |  |  |  |  |
| NEW ORDERS:       |             |        |           |        |        |     |         |  |  |  |  |  |
| Name Orde         | r Type Code | Entry  | S. L.     | TP1    | TP2    | TP3 | TR pips |  |  |  |  |  |
| EURAUD            | Buy ER/2B   | 1.4796 | 1.4620    | 1.5004 | 1.5164 |     | 176     |  |  |  |  |  |

### **CHARTS:**