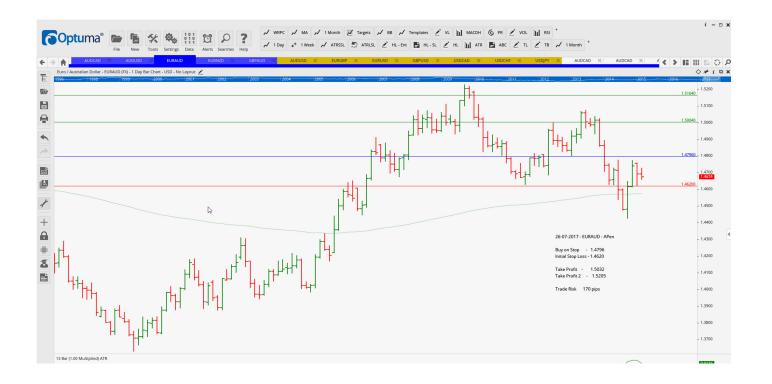

## **WORKING ORDERS:**

| Name              | Direction   | Entry  | Stop Loss | TP1    | TP2    | TP3 | TR      |  |  |  |  |  |
|-------------------|-------------|--------|-----------|--------|--------|-----|---------|--|--|--|--|--|
| CANCELLED ORDERS: |             |        |           |        |        |     |         |  |  |  |  |  |
| CADCHF            | Sell EC/2B  |        |           |        |        |     |         |  |  |  |  |  |
| Amended           |             |        |           |        |        |     |         |  |  |  |  |  |
| Retained          |             |        |           |        |        |     |         |  |  |  |  |  |
| GBPAUD            | Buy ER/2B   | 1.6529 | 1.6338    | 1.6724 | 1.6891 |     | 191     |  |  |  |  |  |
| NEW ORDERS:       |             |        |           |        |        |     |         |  |  |  |  |  |
| Name Orde         | r Type Code | Entry  | S. L.     | TP1    | TP2    | TP3 | TR pips |  |  |  |  |  |
| EURAUD            | Buy ER/2B   | 1.4796 | 1.4620    | 1.5004 | 1.5164 |     | 176     |  |  |  |  |  |

### **CHARTS:**