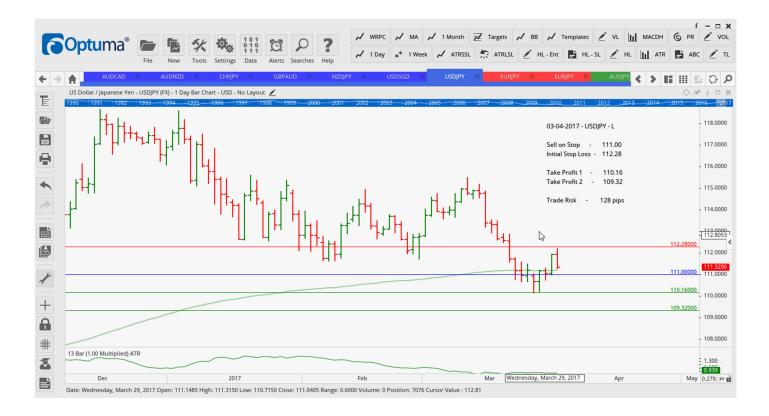

## **NEW ORDERS:**

| Name Orde     | r Type | Code  | Entry   | S. L.   | TP1     | TP2     | TP3 | TR pips          |
|---------------|--------|-------|---------|---------|---------|---------|-----|------------------|
|               |        |       |         |         |         |         |     |                  |
| AUDCAD        | Sell   | ER-3b | 1.0126  | 1.0218  | 1.0022  | 0.9933  |     | 92               |
| AUDNZD        | Sell   | SR    | 1.0864  | 1.0967  | 1.0744  | 0.9933  |     | 103              |
| CHFJPY        | Sell   | EC    | 110.72  | 112.09  | 109.34  | 107.77  |     | <b>137</b>       |
| GBPAUD        | Buy    | ER-2B | 1.6478  | 1.6250  | 1.6687  | 1.6876  |     | 228              |
| <b>USDJPY</b> | Sell   | LD    | 111.000 | 112.280 | 110.160 | 109.320 |     | <mark>128</mark> |
| USDSGD        | Buy    | ER-2B | 1.4020  | 1.3931  | 1.4107  | 1.4192  |     | 89               |

## **CHARTS:**