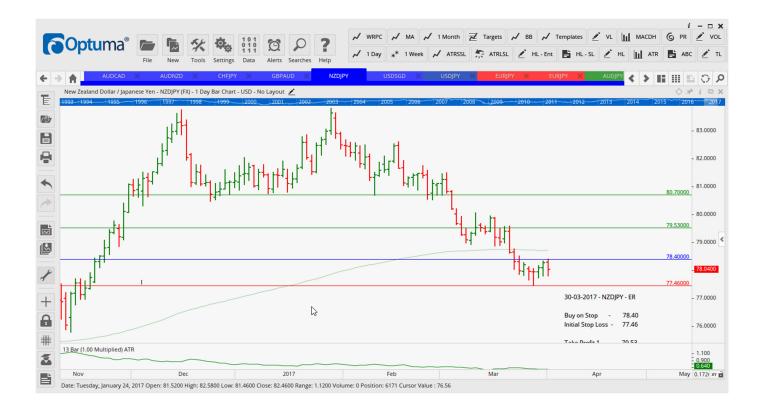

# WORKING ORDERS:

| Name              | Direc              | ction | Entry | Stop Loss | TP1   | TP2   | TP3 | TR |  |
|-------------------|--------------------|-------|-------|-----------|-------|-------|-----|----|--|
| CANCELLED ORDERS: |                    |       |       |           |       |       |     |    |  |
| EURJPY            | EURJPY Buy ER/Cons |       |       |           |       |       |     |    |  |
| Amended           |                    |       |       |           |       |       |     |    |  |
| Retaine           | Ч                  |       |       |           |       |       |     |    |  |
| Netame            | u                  |       |       |           |       |       |     |    |  |
| NZDJPY            | Buy                | ER    | 78.40 | 77.46     | 79.53 | 80.70 |     | 94 |  |

## **CHARTS:**