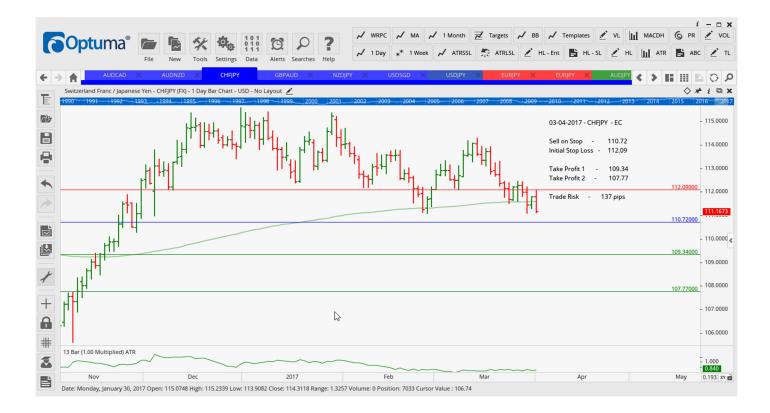

## **NEW ORDERS:**

| Name Orde     | r Type | Code  | Entry   | S. L.   | TP1     | TP2     | TP3 | TR pips          |
|---------------|--------|-------|---------|---------|---------|---------|-----|------------------|
|               |        |       |         |         |         |         |     |                  |
| AUDCAD        | Sell   | ER-3b | 1.0126  | 1.0218  | 1.0022  | 0.9933  |     | 92               |
| AUDNZD        | Sell   | SR    | 1.0864  | 1.0967  | 1.0744  | 0.9933  |     | 103              |
| CHFJPY        | Sell   | EC    | 110.72  | 112.09  | 109.34  | 107.77  |     | <b>137</b>       |
| GBPAUD        | Buy    | ER-2B | 1.6478  | 1.6250  | 1.6687  | 1.6876  |     | 228              |
| <b>USDJPY</b> | Sell   | LD    | 111.000 | 112.280 | 110.160 | 109.320 |     | <mark>128</mark> |
| USDSGD        | Buy    | ER-2B | 1.4020  | 1.3931  | 1.4107  | 1.4192  |     | 89               |

## **CHARTS:**