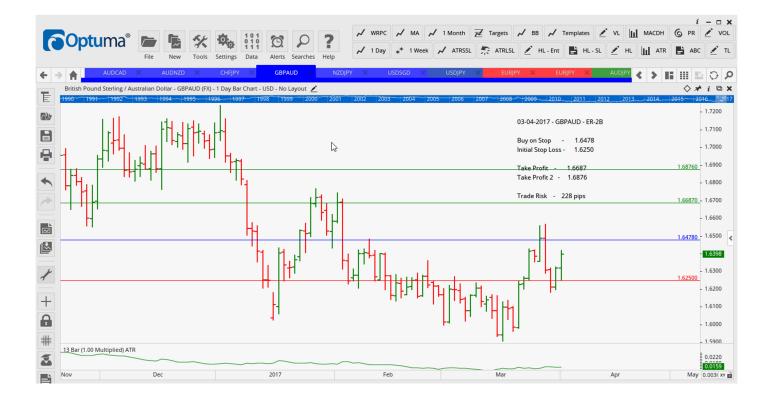

## **NEW ORDERS:**

| Name Orde     | r Type | Code  | Entry   | S. L.   | TP1     | TP2     | TP3 | TR pips          |
|---------------|--------|-------|---------|---------|---------|---------|-----|------------------|
|               |        |       |         |         |         |         |     |                  |
| AUDCAD        | Sell   | ER-3b | 1.0126  | 1.0218  | 1.0022  | 0.9933  |     | 92               |
| AUDNZD        | Sell   | SR    | 1.0864  | 1.0967  | 1.0744  | 0.9933  |     | 103              |
| CHFJPY        | Sell   | EC    | 110.72  | 112.09  | 109.34  | 107.77  |     | <b>137</b>       |
| GBPAUD        | Buy    | ER-2B | 1.6478  | 1.6250  | 1.6687  | 1.6876  |     | 228              |
| <b>USDJPY</b> | Sell   | LD    | 111.000 | 112.280 | 110.160 | 109.320 |     | <mark>128</mark> |
| USDSGD        | Buy    | ER-2B | 1.4020  | 1.3931  | 1.4107  | 1.4192  |     | 89               |

## **CHARTS:**