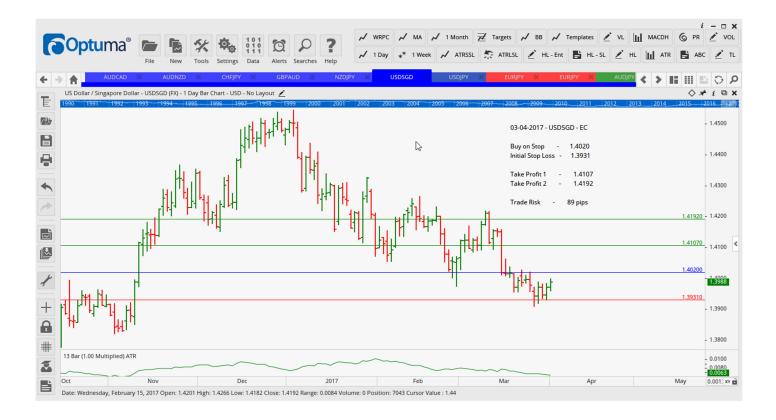

## **NEW ORDERS:**

| Name Orde     | r Type | Code  | Entry   | S. L.   | TP1     | TP2     | TP3 | TR pips          |
|---------------|--------|-------|---------|---------|---------|---------|-----|------------------|
|               |        |       |         |         |         |         |     |                  |
| AUDCAD        | Sell   | ER-3b | 1.0126  | 1.0218  | 1.0022  | 0.9933  |     | 92               |
| AUDNZD        | Sell   | SR    | 1.0864  | 1.0967  | 1.0744  | 0.9933  |     | 103              |
| CHFJPY        | Sell   | EC    | 110.72  | 112.09  | 109.34  | 107.77  |     | <b>137</b>       |
| GBPAUD        | Buy    | ER-2B | 1.6478  | 1.6250  | 1.6687  | 1.6876  |     | 228              |
| <b>USDJPY</b> | Sell   | LD    | 111.000 | 112.280 | 110.160 | 109.320 |     | <mark>128</mark> |
| USDSGD        | Buy    | ER-2B | 1.4020  | 1.3931  | 1.4107  | 1.4192  |     | 89               |

## **CHARTS:**