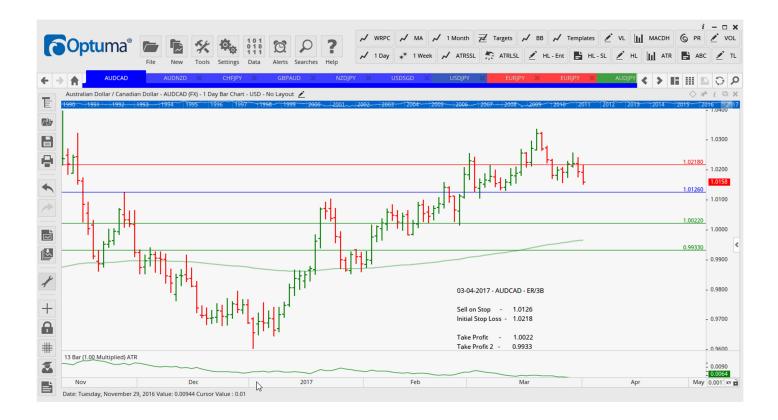

## **NEW ORDERS:**

| Name Orde     | r Type | Code  | Entry   | S. L.   | TP1     | TP2     | TP3 | TR pips          |
|---------------|--------|-------|---------|---------|---------|---------|-----|------------------|
|               |        |       |         |         |         |         |     |                  |
| AUDCAD        | Sell   | ER-3b | 1.0126  | 1.0218  | 1.0022  | 0.9933  |     | 92               |
| AUDNZD        | Sell   | SR    | 1.0864  | 1.0967  | 1.0744  | 0.9933  |     | 103              |
| CHFJPY        | Sell   | EC    | 110.72  | 112.09  | 109.34  | 107.77  |     | <b>137</b>       |
| GBPAUD        | Buy    | ER-2B | 1.6478  | 1.6250  | 1.6687  | 1.6876  |     | 228              |
| <b>USDJPY</b> | Sell   | LD    | 111.000 | 112.280 | 110.160 | 109.320 |     | <mark>128</mark> |
| USDSGD        | Buy    | ER-2B | 1.4020  | 1.3931  | 1.4107  | 1.4192  |     | 89               |

## **CHARTS:**