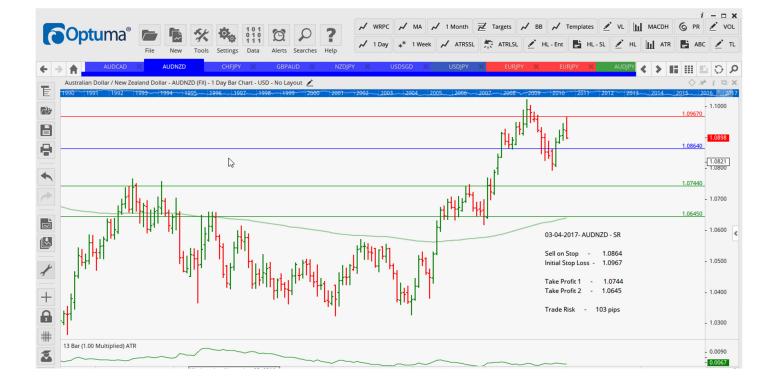

## **NEW ORDERS:**

| Name Orde     | r Type | Code  | Entry   | S. L.   | TP1     | TP2     | TP3 | TR pips          |
|---------------|--------|-------|---------|---------|---------|---------|-----|------------------|
|               |        |       |         |         |         |         |     |                  |
| AUDCAD        | Sell   | ER-3b | 1.0126  | 1.0218  | 1.0022  | 0.9933  |     | 92               |
| AUDNZD        | Sell   | SR    | 1.0864  | 1.0967  | 1.0744  | 0.9933  |     | 103              |
| CHFJPY        | Sell   | EC    | 110.72  | 112.09  | 109.34  | 107.77  |     | <b>137</b>       |
| GBPAUD        | Buy    | ER-2B | 1.6478  | 1.6250  | 1.6687  | 1.6876  |     | 228              |
| <b>USDJPY</b> | Sell   | LD    | 111.000 | 112.280 | 110.160 | 109.320 |     | <mark>128</mark> |
| USDSGD        | Buy    | ER-2B | 1.4020  | 1.3931  | 1.4107  | 1.4192  |     | 89               |

## **CHARTS:**