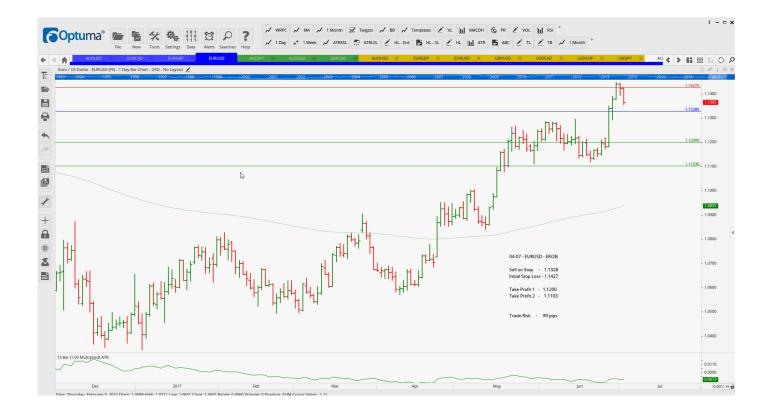

### Retained

| GBPCAD                     | Buy                  | ER/3B                   | 1.6767                     | Retain                     | 1.6767                     | 1.7113                     | 1.72 | 74              |  |  |
|----------------------------|----------------------|-------------------------|----------------------------|----------------------------|----------------------------|----------------------------|------|-----------------|--|--|
|                            |                      |                         |                            |                            |                            |                            |      |                 |  |  |
| WORKING ORDERS:            |                      |                         |                            |                            |                            |                            |      |                 |  |  |
| Name                       | Direc                | ction                   | Entry                      | Stop Loss                  | TP1                        | TP2                        | TP3  | TR              |  |  |
| CANCELLED ORDERS:          |                      |                         |                            |                            |                            |                            |      |                 |  |  |
| Amended                    |                      |                         |                            |                            |                            |                            |      |                 |  |  |
| Retained                   |                      |                         |                            |                            |                            |                            |      |                 |  |  |
| EURGBP                     | Sell                 | ER/2B                   | 0.8735                     | 0.8816                     | 0.8647                     | 0.8552                     |      | 85              |  |  |
| NEW ORDERS:                |                      |                         |                            |                            |                            |                            |      |                 |  |  |
| Name Orde                  | r Type               | Code                    | Entry                      | S. L.                      | TP1                        | TP2                        | TP3  | TR pips         |  |  |
| AUDUSD<br>EURCAD<br>EURUSD | Sell<br>Sell<br>Sell | ER/2B<br>ER/3B<br>ER/2B | 0.7618<br>1.4716<br>1.1328 | 0.7696<br>1.4859<br>1.1427 | 0.7541<br>1.4534<br>1.1200 | 0.7465<br>1.4338<br>1.1103 |      | 78<br>143<br>99 |  |  |

#### **CHARTS:**