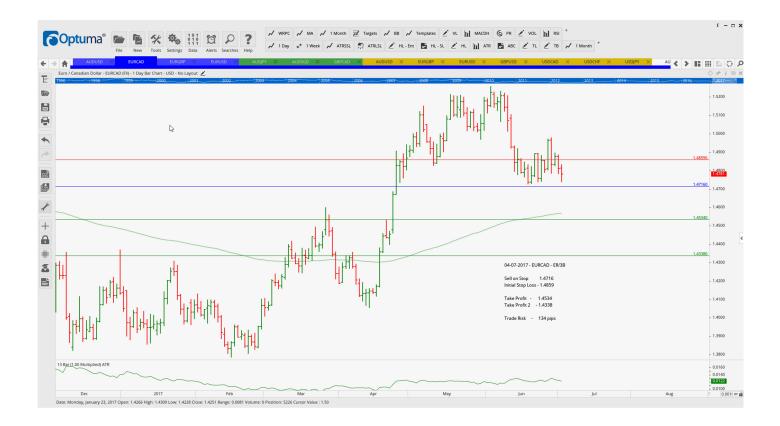

### Retained

| GBPCAD                     | Buy                  | ER/3B                   | 1.6767                     | Retain                     | 1.6767                     | 1.7113                     | 1.72 | 74              |  |  |
|----------------------------|----------------------|-------------------------|----------------------------|----------------------------|----------------------------|----------------------------|------|-----------------|--|--|
|                            |                      |                         |                            |                            |                            |                            |      |                 |  |  |
| WORKING ORDERS:            |                      |                         |                            |                            |                            |                            |      |                 |  |  |
| Name                       | Direc                | ction                   | Entry                      | Stop Loss                  | TP1                        | TP2                        | TP3  | TR              |  |  |
| CANCELLED ORDERS:          |                      |                         |                            |                            |                            |                            |      |                 |  |  |
| Amended                    |                      |                         |                            |                            |                            |                            |      |                 |  |  |
| Retained                   |                      |                         |                            |                            |                            |                            |      |                 |  |  |
| EURGBP                     | Sell                 | ER/2B                   | 0.8735                     | 0.8816                     | 0.8647                     | 0.8552                     |      | 85              |  |  |
| NEW ORDERS:                |                      |                         |                            |                            |                            |                            |      |                 |  |  |
| Name Orde                  | r Type               | Code                    | Entry                      | S. L.                      | TP1                        | TP2                        | TP3  | TR pips         |  |  |
| AUDUSD<br>EURCAD<br>EURUSD | Sell<br>Sell<br>Sell | ER/2B<br>ER/3B<br>ER/2B | 0.7618<br>1.4716<br>1.1328 | 0.7696<br>1.4859<br>1.1427 | 0.7541<br>1.4534<br>1.1200 | 0.7465<br>1.4338<br>1.1103 |      | 78<br>143<br>99 |  |  |

#### **CHARTS:**