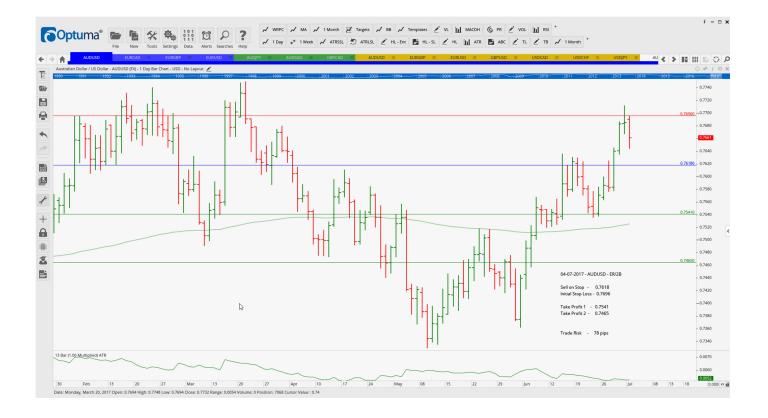

### Retained

| GBPCAD                     | Buy                  | ER/3B                   | 1.6767                     | Retain                     | 1.6767                     | 1.7113                     | 1.72 | 74              |  |  |
|----------------------------|----------------------|-------------------------|----------------------------|----------------------------|----------------------------|----------------------------|------|-----------------|--|--|
|                            |                      |                         |                            |                            |                            |                            |      |                 |  |  |
| WORKING ORDERS:            |                      |                         |                            |                            |                            |                            |      |                 |  |  |
| Name                       | Direc                | ction                   | Entry                      | Stop Loss                  | TP1                        | TP2                        | TP3  | TR              |  |  |
| CANCELLED ORDERS:          |                      |                         |                            |                            |                            |                            |      |                 |  |  |
| Amended                    |                      |                         |                            |                            |                            |                            |      |                 |  |  |
| Retained                   |                      |                         |                            |                            |                            |                            |      |                 |  |  |
| EURGBP                     | Sell                 | ER/2B                   | 0.8735                     | 0.8816                     | 0.8647                     | 0.8552                     |      | 85              |  |  |
| NEW ORDERS:                |                      |                         |                            |                            |                            |                            |      |                 |  |  |
| Name Orde                  | r Type               | Code                    | Entry                      | S. L.                      | TP1                        | TP2                        | TP3  | TR pips         |  |  |
| AUDUSD<br>EURCAD<br>EURUSD | Sell<br>Sell<br>Sell | ER/2B<br>ER/3B<br>ER/2B | 0.7618<br>1.4716<br>1.1328 | 0.7696<br>1.4859<br>1.1427 | 0.7541<br>1.4534<br>1.1200 | 0.7465<br>1.4338<br>1.1103 |      | 78<br>143<br>99 |  |  |

#### **CHARTS:**