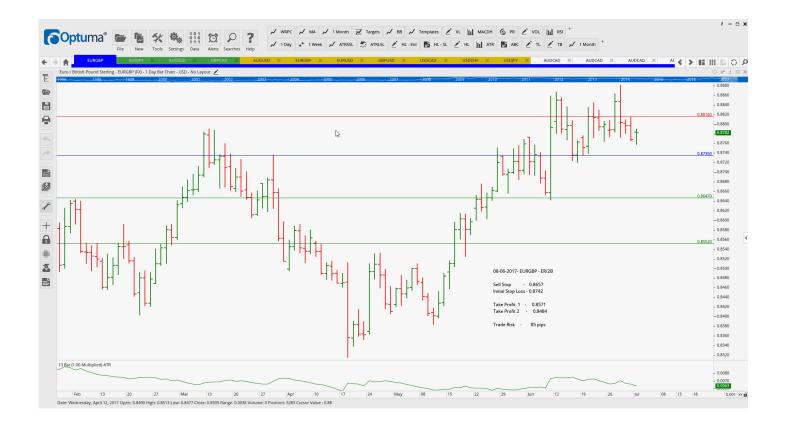

### Retained

| GBPCAD                     | Buy                  | ER/3B                   | 1.6767                     | Retain                     | 1.6767                     | 1.7113                     | 1.72 | 74              |  |  |
|----------------------------|----------------------|-------------------------|----------------------------|----------------------------|----------------------------|----------------------------|------|-----------------|--|--|
|                            |                      |                         |                            |                            |                            |                            |      |                 |  |  |
| WORKING ORDERS:            |                      |                         |                            |                            |                            |                            |      |                 |  |  |
| Name                       | Direc                | ction                   | Entry                      | Stop Loss                  | TP1                        | TP2                        | TP3  | TR              |  |  |
| CANCELLED ORDERS:          |                      |                         |                            |                            |                            |                            |      |                 |  |  |
| Amended                    |                      |                         |                            |                            |                            |                            |      |                 |  |  |
| Retained                   |                      |                         |                            |                            |                            |                            |      |                 |  |  |
| EURGBP                     | Sell                 | ER/2B                   | 0.8735                     | 0.8816                     | 0.8647                     | 0.8552                     |      | 85              |  |  |
| NEW ORDERS:                |                      |                         |                            |                            |                            |                            |      |                 |  |  |
| Name Orde                  | r Type               | Code                    | Entry                      | S. L.                      | TP1                        | TP2                        | TP3  | TR pips         |  |  |
| AUDUSD<br>EURCAD<br>EURUSD | Sell<br>Sell<br>Sell | ER/2B<br>ER/3B<br>ER/2B | 0.7618<br>1.4716<br>1.1328 | 0.7696<br>1.4859<br>1.1427 | 0.7541<br>1.4534<br>1.1200 | 0.7465<br>1.4338<br>1.1103 |      | 78<br>143<br>99 |  |  |

#### **CHARTS:**