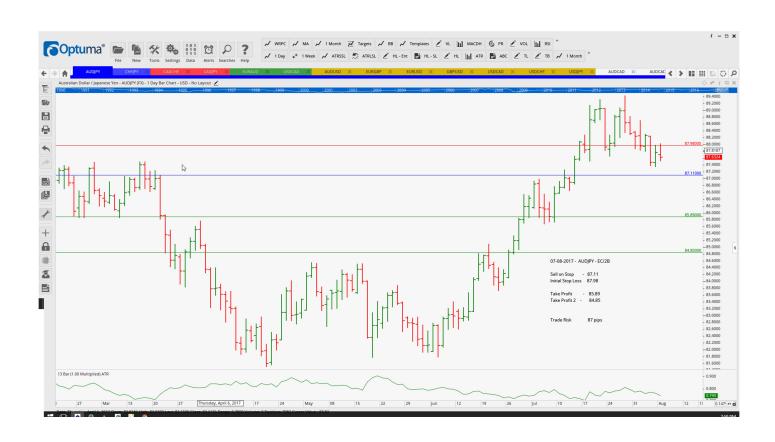

### Retained

| AUDJPY | Sell EC/2B | 87.110 | 87.980 | 85.890 | 84.850 | 87  |
|--------|------------|--------|--------|--------|--------|-----|
| CHFJPY | Sell EC/2B | 113.16 | 114.31 | 111.92 | 110.95 | 115 |