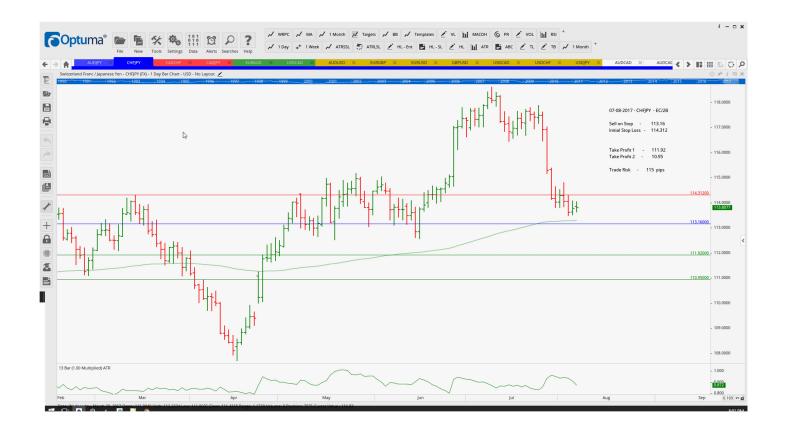

### Retained

| AUDJPY | Sell EC/2B | 87.110 | 87.980 | 85.890 | 84.850 | 87  |
|--------|------------|--------|--------|--------|--------|-----|
| CHFJPY | Sell EC/2B | 113.16 | 114.31 | 111.92 | 110.95 | 115 |