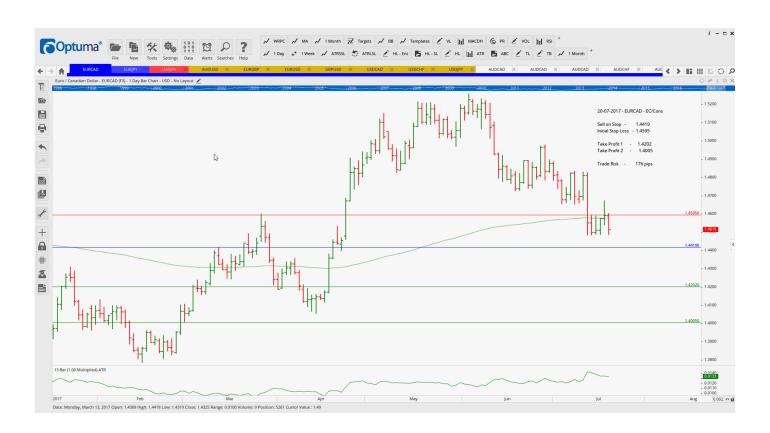

### **NEW ORDERS:**

Name Order Type Code Entry S. L. TP1 TP2 TP3 TR pips

EURCAD Sell EC/Cons 1.4419 1.4595 1.4202 1.4005 176