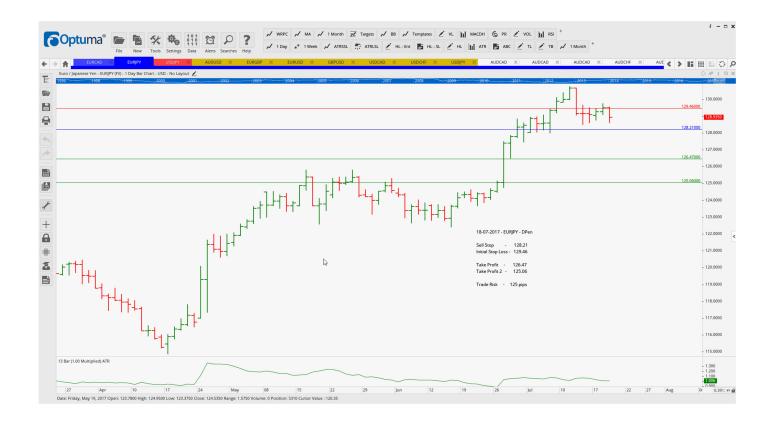

rrently using is as follows:

Amended orders or stops
Retained Orders or stops – no change
New working orders
Immediate action required
Short Sell

### **POSITIONS:**

PAIR: OLD ACTION NEW TP1 TP2

#### **Close Position**

### **Amended**

|  | USDJPY Sell EC/IB | 112.86 | Amend | 112 808 | 110 526 | 109 424 |
|--|-------------------|--------|-------|---------|---------|---------|
|--|-------------------|--------|-------|---------|---------|---------|

### Retained

### **WORKING ORDERS:**

Name Direction Entry Stop Loss TP1 TP2 TP3 TR

#### **CANCELLED ORDERS:**

#### **Amended**

### Retained

EURJPY Sell DPenn 128.21 129.46 126.47 125.06 95

### **NEW ORDERS:**

Name Order Type Code Entry S. L. TP1 TP2 TP3 TR pips

EURCAD Sell EC/Cons 1.4419 1.4595 1.4202 1.4005 176

### **CHARTS:**