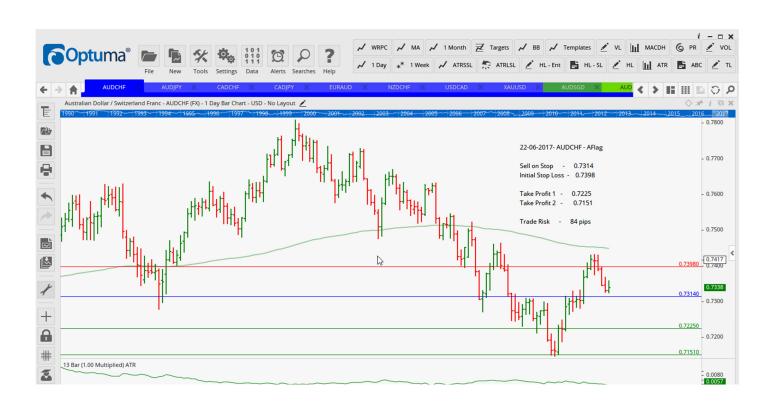

### Retained

| AUDCHF        | ER/2B | Sell | 0.7314 | 0.7398 | 0.7225 | 0.7151 | 84   |
|---------------|-------|------|--------|--------|--------|--------|------|
| <b>AUDJPY</b> | ER/2B | Sell | 83.500 | 84.560 | 82.140 | 80.990 | 106  |
| CADJPY        | ER/2B | Sell | 82.990 | 84.110 | 81.870 | 80.800 | 112  |
| EURAUD        | ER/2B | Buy  | 1.4845 | 1.4675 | 1.5032 | 1.5205 | 170  |
| NZDCHF        | ER/2B | Sell | 0.6985 | 0.7066 | 0.6899 | 0.6808 | 0.81 |
| USDCAD        | ER/2B | Buy  | 1.3391 | 1.3264 | 1.3515 | 1.3632 | 127  |