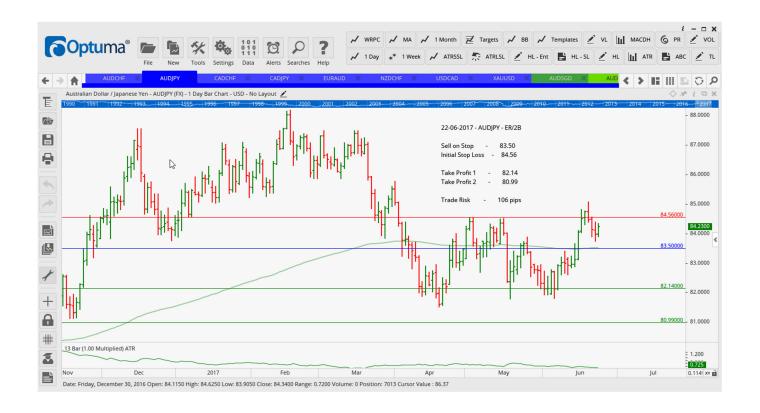

### Retained

| AUDCHF        | ER/2B | Sell | 0.7314 | 0.7398 | 0.7225 | 0.7151 | 84   |
|---------------|-------|------|--------|--------|--------|--------|------|
| <b>AUDJPY</b> | ER/2B | Sell | 83.500 | 84.560 | 82.140 | 80.990 | 106  |
| CADJPY        | ER/2B | Sell | 82.990 | 84.110 | 81.870 | 80.800 | 112  |
| EURAUD        | ER/2B | Buy  | 1.4845 | 1.4675 | 1.5032 | 1.5205 | 170  |
| NZDCHF        | ER/2B | Sell | 0.6985 | 0.7066 | 0.6899 | 0.6808 | 0.81 |
| USDCAD        | ER/2B | Buy  | 1.3391 | 1.3264 | 1.3515 | 1.3632 | 127  |