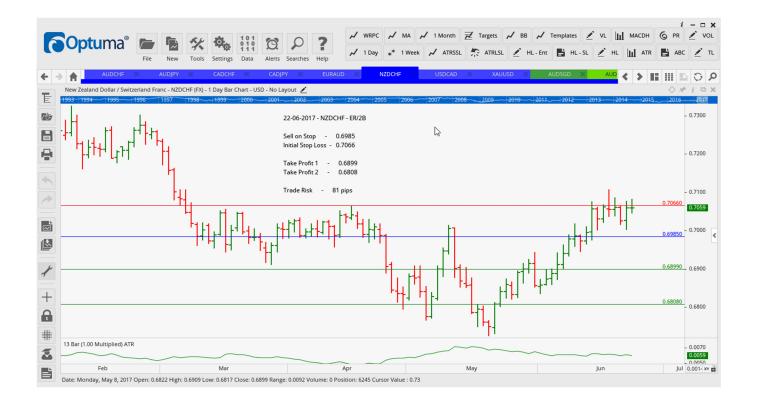

### Retained

| AUDCHF        | ER/2B | Sell | 0.7314 | 0.7398 | 0.7225 | 0.7151 | 84   |
|---------------|-------|------|--------|--------|--------|--------|------|
| <b>AUDJPY</b> | ER/2B | Sell | 83.500 | 84.560 | 82.140 | 80.990 | 106  |
| CADJPY        | ER/2B | Sell | 82.990 | 84.110 | 81.870 | 80.800 | 112  |
| EURAUD        | ER/2B | Buy  | 1.4845 | 1.4675 | 1.5032 | 1.5205 | 170  |
| NZDCHF        | ER/2B | Sell | 0.6985 | 0.7066 | 0.6899 | 0.6808 | 0.81 |
| USDCAD        | ER/2B | Buy  | 1.3391 | 1.3264 | 1.3515 | 1.3632 | 127  |

## **CHARTS:**