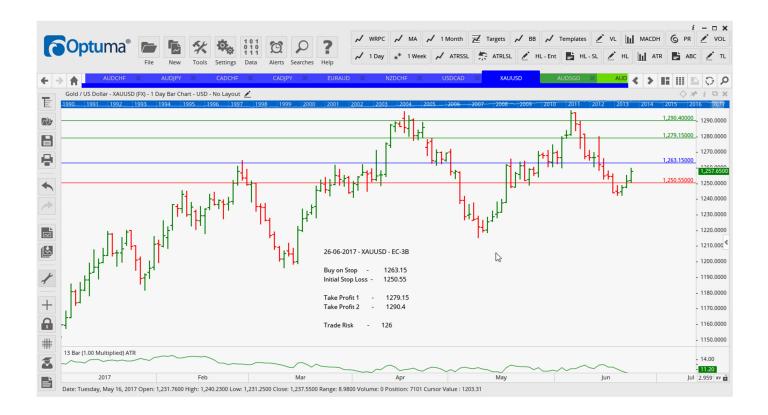

# **NEW ORDERS:**

| Name Order Type Code | Entry   | S. L.   | TP1     | TP2     | TP3 | TR pips |
|----------------------|---------|---------|---------|---------|-----|---------|
| CADCHF Sell EC/2B    | 0.7257  | 0.7356  | 0.7150  | 0.7062  |     | 99      |
| XAUUSD Buy EC/3B     | 1263.15 | 1250.55 | 1279.15 | 1290.40 |     | 126     |

## **CHARTS:**