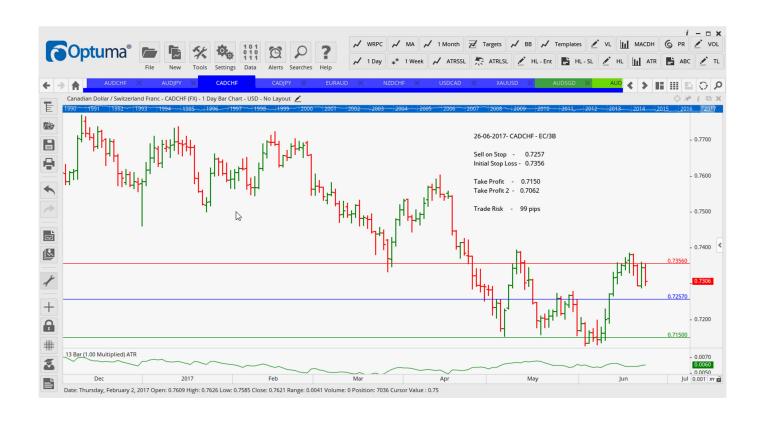

# **NEW ORDERS:**

| Name Order Type Code | Entry   | S. L.   | TP1     | TP2     | TP3 | TR pips |
|----------------------|---------|---------|---------|---------|-----|---------|
| CADCHF Sell EC/2B    | 0.7257  | 0.7356  | 0.7150  | 0.7062  |     | 99      |
| XAUUSD Buy EC/3B     | 1263.15 | 1250.55 | 1279.15 | 1290.40 |     | 126     |