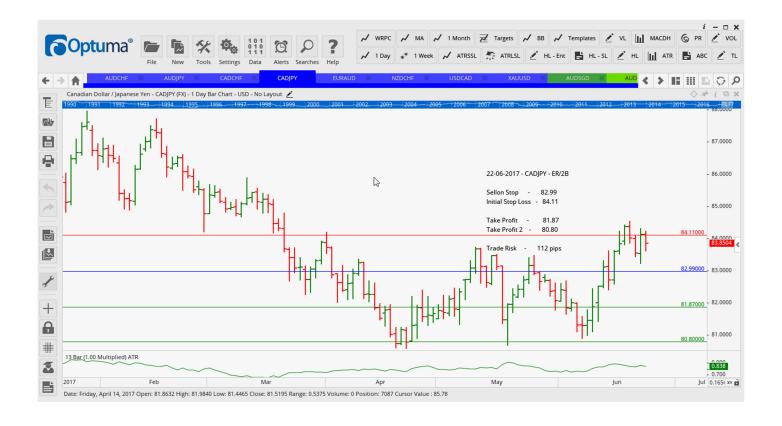

### Retained

| AUDCHF        | ER/2B | Sell | 0.7314 | 0.7398 | 0.7225 | 0.7151 | 84   |
|---------------|-------|------|--------|--------|--------|--------|------|
| <b>AUDJPY</b> | ER/2B | Sell | 83.500 | 84.560 | 82.140 | 80.990 | 106  |
| CADJPY        | ER/2B | Sell | 82.990 | 84.110 | 81.870 | 80.800 | 112  |
| EURAUD        | ER/2B | Buy  | 1.4845 | 1.4675 | 1.5032 | 1.5205 | 170  |
| NZDCHF        | ER/2B | Sell | 0.6985 | 0.7066 | 0.6899 | 0.6808 | 0.81 |
| USDCAD        | ER/2B | Buy  | 1.3391 | 1.3264 | 1.3515 | 1.3632 | 127  |