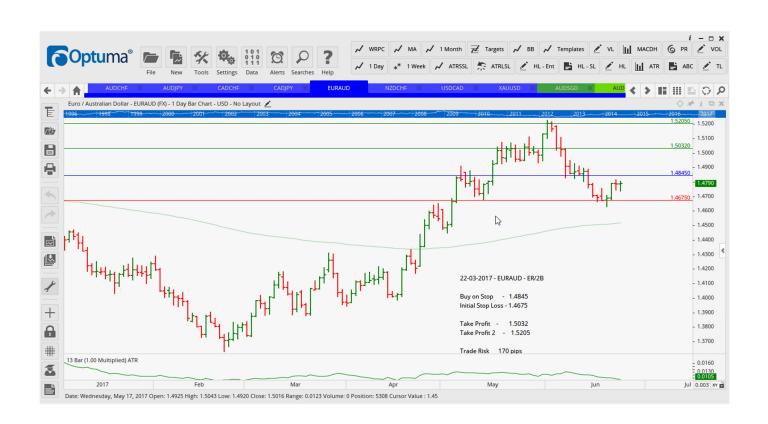

### Retained

| AUDCHF        | ER/2B | Sell | 0.7314 | 0.7398 | 0.7225 | 0.7151 | 84   |
|---------------|-------|------|--------|--------|--------|--------|------|
| <b>AUDJPY</b> | ER/2B | Sell | 83.500 | 84.560 | 82.140 | 80.990 | 106  |
| CADJPY        | ER/2B | Sell | 82.990 | 84.110 | 81.870 | 80.800 | 112  |
| EURAUD        | ER/2B | Buy  | 1.4845 | 1.4675 | 1.5032 | 1.5205 | 170  |
| NZDCHF        | ER/2B | Sell | 0.6985 | 0.7066 | 0.6899 | 0.6808 | 0.81 |
| USDCAD        | ER/2B | Buy  | 1.3391 | 1.3264 | 1.3515 | 1.3632 | 127  |

## **CHARTS:**