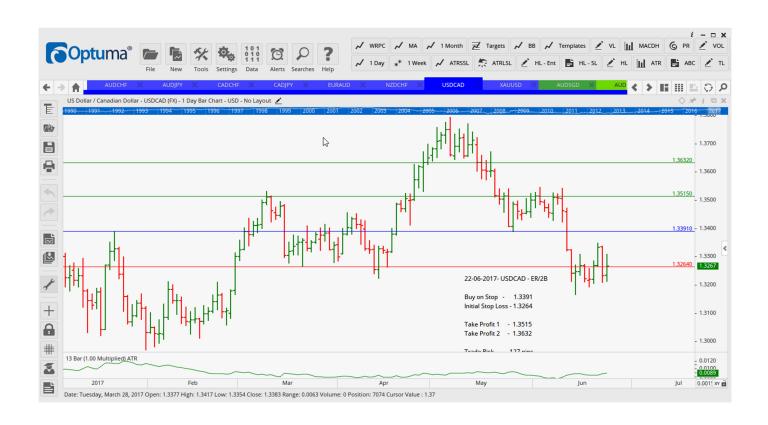

### Retained

| AUDCHF        | ER/2B | Sell | 0.7314 | 0.7398 | 0.7225 | 0.7151 | 84   |
|---------------|-------|------|--------|--------|--------|--------|------|
| <b>AUDJPY</b> | ER/2B | Sell | 83.500 | 84.560 | 82.140 | 80.990 | 106  |
| CADJPY        | ER/2B | Sell | 82.990 | 84.110 | 81.870 | 80.800 | 112  |
| EURAUD        | ER/2B | Buy  | 1.4845 | 1.4675 | 1.5032 | 1.5205 | 170  |
| NZDCHF        | ER/2B | Sell | 0.6985 | 0.7066 | 0.6899 | 0.6808 | 0.81 |
| USDCAD        | ER/2B | Buy  | 1.3391 | 1.3264 | 1.3515 | 1.3632 | 127  |

## **CHARTS:**