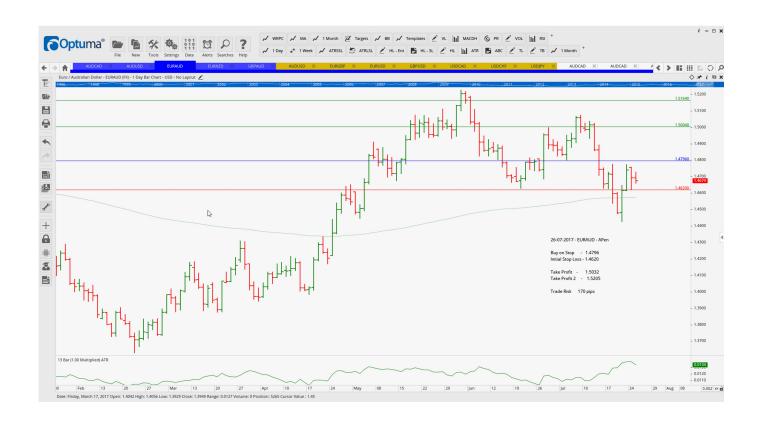

### Retained

| AUDCAD | Sell | ER/3B   | 0.9868 | 0.9985 | 0.9753 | 0.9655 | 117 |
|--------|------|---------|--------|--------|--------|--------|-----|
| EURAUD | Buy  | ER/2B   | 1.4796 | 1.4620 | 1.5004 | 1.5164 | 176 |
| EURNZD | Sell | EC/Cons | 1.5560 | 1.5727 | 1.5354 | 1.5166 | 167 |
| GBPAUD | Buv  | ER/2B   | 1.6529 | 1.6338 | 1.6724 | 1.6891 | 191 |

## **CHARTS:**