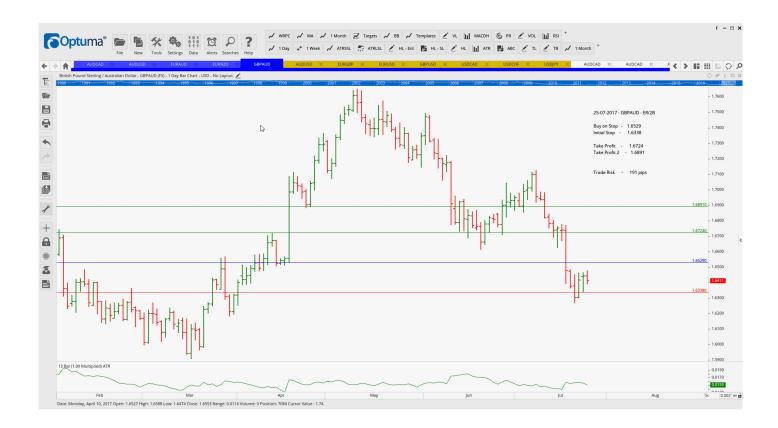

### Retained

| AUDCAD | Sell | ER/3B   | 0.9868 | 0.9985 | 0.9753 | 0.9655 | 117 |
|--------|------|---------|--------|--------|--------|--------|-----|
| EURAUD | Buy  | ER/2B   | 1.4796 | 1.4620 | 1.5004 | 1.5164 | 176 |
| EURNZD | Sell | EC/Cons | 1.5560 | 1.5727 | 1.5354 | 1.5166 | 167 |
| GBPAUD | Buv  | ER/2B   | 1.6529 | 1.6338 | 1.6724 | 1.6891 | 191 |

## **CHARTS:**