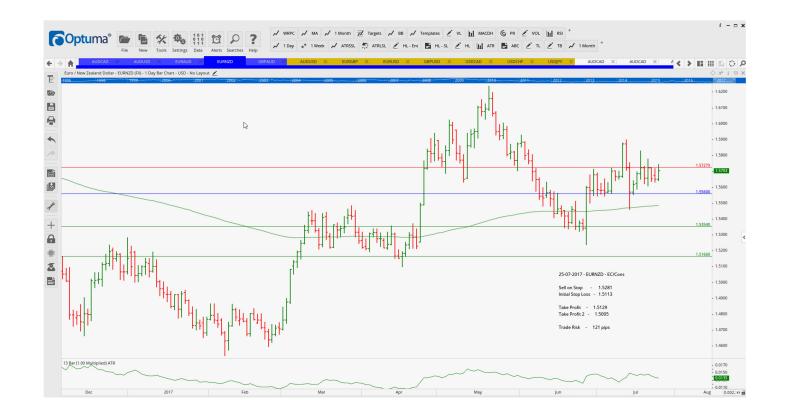

### Retained

| AUDCAD | Sell | ER/3B   | 0.9868 | 0.9985 | 0.9753 | 0.9655 | 117 |
|--------|------|---------|--------|--------|--------|--------|-----|
| EURAUD | Buy  | ER/2B   | 1.4796 | 1.4620 | 1.5004 | 1.5164 | 176 |
| EURNZD | Sell | EC/Cons | 1.5560 | 1.5727 | 1.5354 | 1.5166 | 167 |
| GBPAUD | Buv  | ER/2B   | 1.6529 | 1.6338 | 1.6724 | 1.6891 | 191 |

## **CHARTS:**