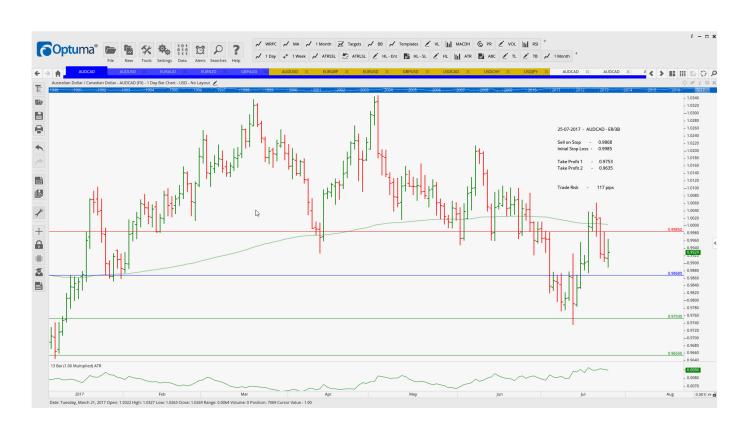

### Retained

| AUDCAD | Sell | ER/3B   | 0.9868 | 0.9985 | 0.9753 | 0.9655 | 117 |
|--------|------|---------|--------|--------|--------|--------|-----|
| EURAUD | Buy  | ER/2B   | 1.4796 | 1.4620 | 1.5004 | 1.5164 | 176 |
| EURNZD | Sell | EC/Cons | 1.5560 | 1.5727 | 1.5354 | 1.5166 | 167 |
| GBPAUD | Buv  | ER/2B   | 1.6529 | 1.6338 | 1.6724 | 1.6891 | 191 |

## **CHARTS:**