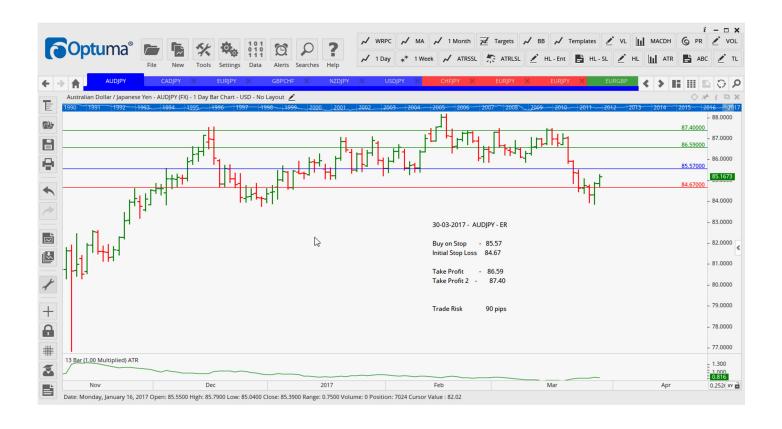

## **NEW ORDERS:**

| Name Orde | r Type | Code | Entry  | S. L.   | TP1     | TP2     | TP3 | TR pips |
|-----------|--------|------|--------|---------|---------|---------|-----|---------|
| AUDJPY    | Ruy    | ED   | 85.57  | 84.67   | 86.59   | 87.40   |     | 90      |
| CADJPY    | Buy    |      | 83.68  | 82.754  | 84.908  | 86.214  |     | 93      |
| NZDJPY    | Buy    |      | 78.40  | 77.46   | 79.53   | 80.70   |     | 94      |
| USDJPY    | Buy    | ER   | 111.61 | 110.105 | 113.099 | 114.458 |     | 151     |