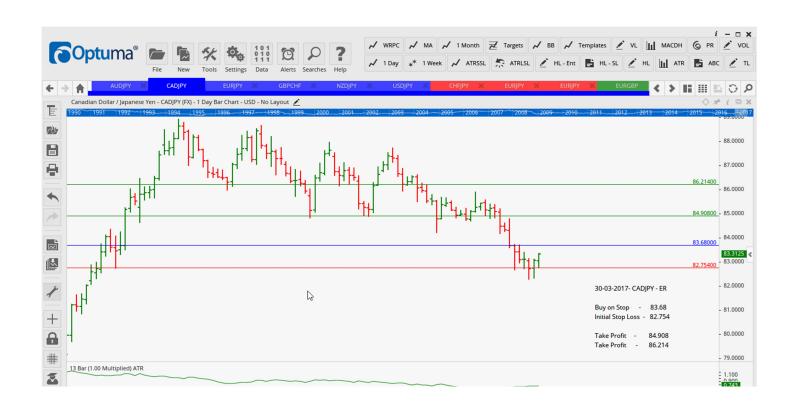

## **NEW ORDERS:**

| Name Orde | r Type | Code | Entry  | S. L.   | TP1     | TP2     | TP3 | TR pips |
|-----------|--------|------|--------|---------|---------|---------|-----|---------|
| AUDJPY    | Ruy    | ED   | 85.57  | 84.67   | 86.59   | 87.40   |     | 90      |
| CADJPY    | Buy    |      | 83.68  | 82.754  | 84.908  | 86.214  |     | 93      |
| NZDJPY    | Buy    |      | 78.40  | 77.46   | 79.53   | 80.70   |     | 94      |
| USDJPY    | Buy    | ER   | 111.61 | 110.105 | 113.099 | 114.458 |     | 151     |