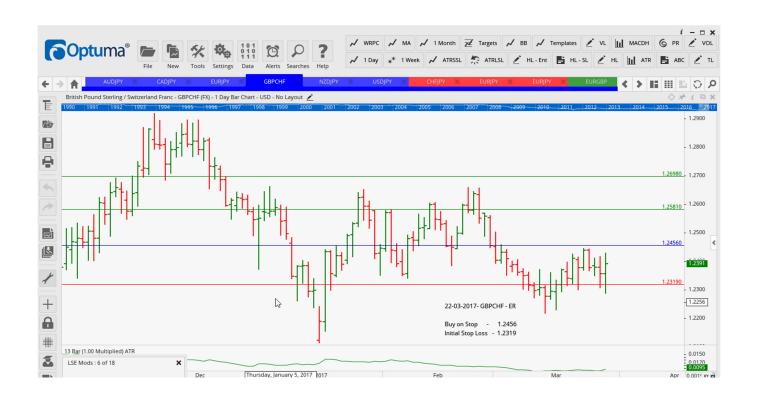

### Retained

| EURJPY        | Buy | ER/Cons | 120.71 | 119.535 | 122.111 | 123.274 | 118 |
|---------------|-----|---------|--------|---------|---------|---------|-----|
| <b>GBPCHF</b> | Buy | ER      | 1.2456 | 1.2319  | 1.2581  | 1.2698  | 137 |