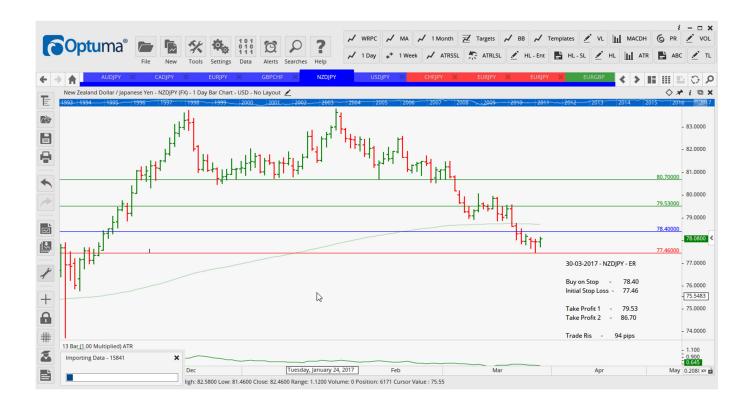

## **NEW ORDERS:**

| Name Orde | r Type | Code | Entry  | S. L.   | TP1     | TP2     | TP3 | TR pips |
|-----------|--------|------|--------|---------|---------|---------|-----|---------|
| AUDJPY    | Ruy    | ED   | 85.57  | 84.67   | 86.59   | 87.40   |     | 90      |
| CADJPY    | Buy    |      | 83.68  | 82.754  | 84.908  | 86.214  |     | 93      |
| NZDJPY    | Buy    |      | 78.40  | 77.46   | 79.53   | 80.70   |     | 94      |
| USDJPY    | Buy    | ER   | 111.61 | 110.105 | 113.099 | 114.458 |     | 151     |

### **CHARTS:**