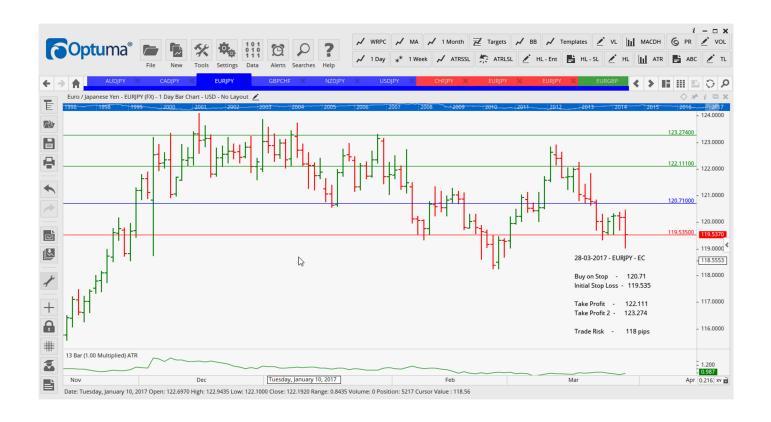

### Retained

| EURJPY        | Buy | ER/Cons | 120.71 | 119.535 | 122.111 | 123.274 | 118 |
|---------------|-----|---------|--------|---------|---------|---------|-----|
| <b>GBPCHF</b> | Buy | ER      | 1.2456 | 1.2319  | 1.2581  | 1.2698  | 137 |