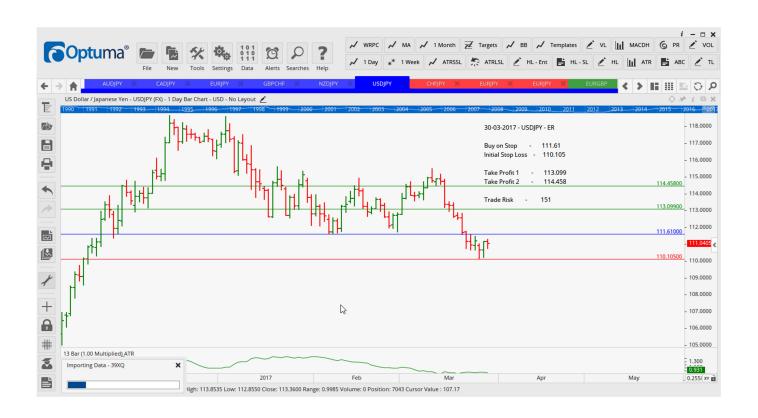

## **NEW ORDERS:**

| Name Orde | r Type | Code | Entry  | S. L.   | TP1     | TP2     | TP3 | TR pips |
|-----------|--------|------|--------|---------|---------|---------|-----|---------|
| AUDJPY    | Ruy    | ED   | 85.57  | 84.67   | 86.59   | 87.40   |     | 90      |
| CADJPY    | Buy    |      | 83.68  | 82.754  | 84.908  | 86.214  |     | 93      |
| NZDJPY    | Buy    |      | 78.40  | 77.46   | 79.53   | 80.70   |     | 94      |
| USDJPY    | Buy    | ER   | 111.61 | 110.105 | 113.099 | 114.458 |     | 151     |

### **CHARTS:**